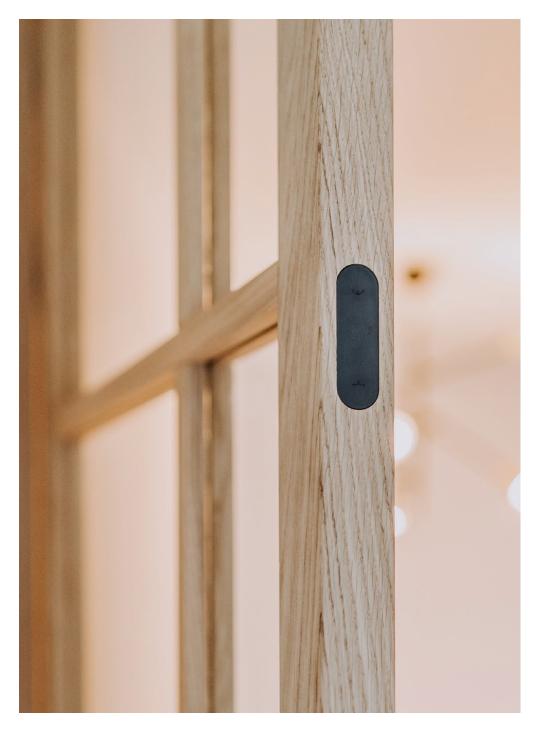

# Magnotica Pro E & SE

Discover the Magnotica Pro E & SE®: The ultimate magnetic, contactless door closer

The Magnotica Pro E & SE® are magnetic and contactless door catches that keeps interior doors in a closed position without the need for a door handle or lock.

Because there are no moving parts, a door can be closed and opened completely silently. The Magnotica Pro E & SE® are ideal in combination with all Argenta® pivoting hinges and the Argenta invisidoor® door frames. The contactless door closer can be used both vertically (reveal of the door leaf) and horizontally (top of the door leaf) on any type of door frame.

#### **Benefits**

- · No moving parts to wear out
- Silent mechanism due to no friction
- Door can be opened and closed noiselessly without a door handle or latch
- Doors are quick and easy to open and close
- Ideal for doors to walk-in closets or storerooms
- Perfect for keeping pivoting doors in their closed position
- Thanks to the extra cover plate in zamac the screws are concealed
- Available in white, black or matte chrome