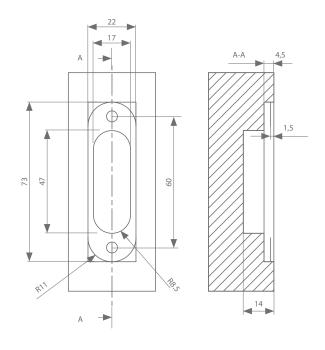

any type of door frame.

#### **Benefits**

- · No moving parts to wear out
- Silent mechanism due to no friction
- Door can be opened and closed noiselessly without a door handle or latch
- Doors are quick and easy to open and close
- Ideal for doors to walk-in closets or storerooms
- Perfect for keeping pivoting doors in their closed position
- Thanks to the extra cover plate in zamac the screws are concealed
- Available in white, black or matte chrome

#### **Technical Features**

| Clearance | Magnetic Power |
|-----------|----------------|
| 2mm       | Minimum 40 N   |
| 3mm       | Minimum 35 N   |
| 4mm       | Minimum 30 N   |

## Magnotica Pro E®







#### Magnotica Pro SE®









# **Technical Details**

# **Technical Drawing**

## Magnotica Pro E®



### Magnotica Pro SE®