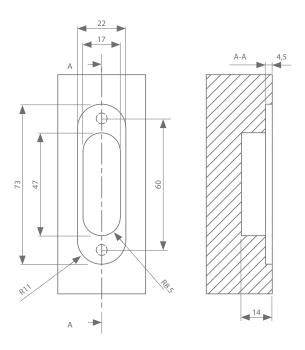

top of the door leaf) on any type of door frame.

#### **Benefits**

- · No moving parts to wear out
- Silent mechanism due to no friction
- Door can be opened and closed noiselessly without a door handle or latch
- Doors are quick and easy to open and close
- Ideal for doors to walk-in closets or storerooms
- Perfect for keeping pivoting doors in their closed position
- Thanks to the extra cover plate in zamac the screws are concealed
- Available in white, black or matte chrome

#### **Technical Features**

| Clearance | Magnetic Power |
|-----------|----------------|
| 2mm       | Minimum 40 N   |
| 3mm       | Minimum 35 N   |
| 4mm       | Minimum 30 N   |

## Magnotica Pro E®







#### Magnotica Pro SE®









# **Technical Details**

# **Technical Drawing**

## Magnotica Pro E®



### Magnotica Pro SE®