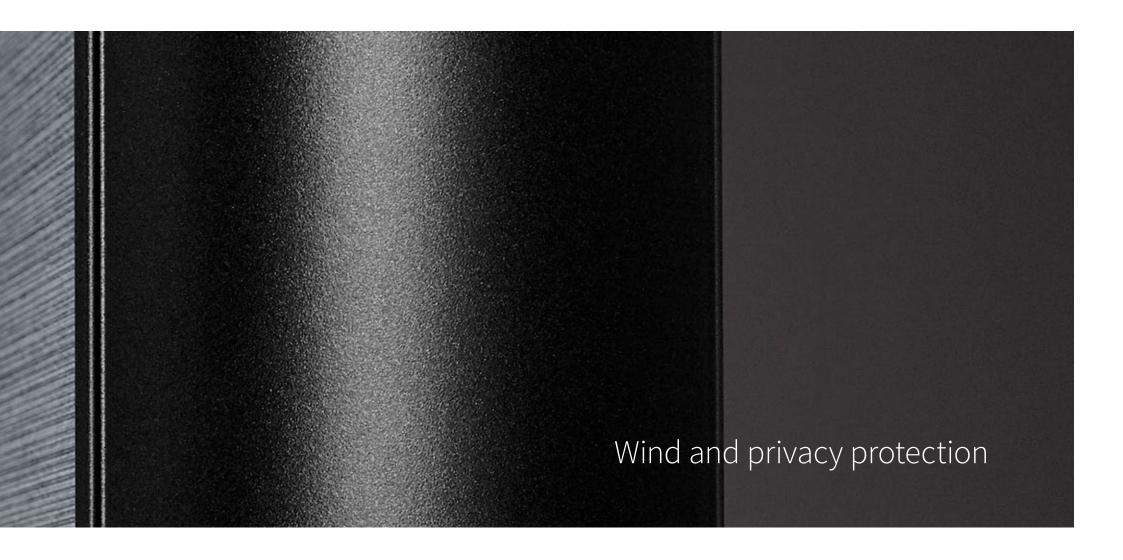

#### Wind and Privacy Protection

Lateral protection by markilux against the sun, light wind and prying eyes.

mx\_format

**mx\_**790 Page 36

#### Lateral wind protection and extra privacy

For protection from wind, weather and prying eyes, markilux offers you versatile textile solutions. We would be happy to advise you!