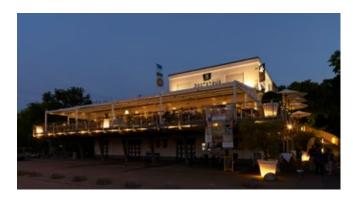

## Bootshaus KUL Gastro GmbH Mannheim | DE

The restaurant terrace: a highlight whatever the weather. With the pergola stretch, the spacious terrace with a view of the river Neckar invites you to linger and celebrate.