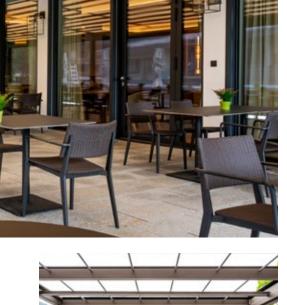

#### markilux pergola stretch

The markilux pergola stretch offers an impressive take on sun and wet weather protection. The cover is perfectly integrated into the minimalistic, high value awning system. The rhythmical, space-saving cover folding technology makes it possible to shade large areas and creates a special and impressive atmosphere. The abundance of optional extras means that the markilux pergola stretch can show itself from its most attractive side.

#### Pergola awning

max. 700 × 700 cm

#### Options

LED Line in guide tracks,
LED Line or LED Spots with an
infrared heater attached to the crossbar,
vertical cassette roller blinds,
lateral wind and privacy protection,
coupled unit