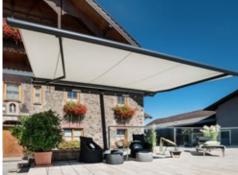

#### markilux pergola stretch

The markilux pergola stretch offers an impressive take on sun and wet weather protection. The cover is perfectly integrated into the minimalistic, high value awning system. The rhythmical, space-saving cover folding technology makes it possible to shade large areas and creates a special and impressive atmosphere. The abundance of optional extras means that the markilux pergola stretch can show itself from its most attractive side.

#### Pergola awning

max. 700 × 700 cm

#### Options

LED Line in guide tracks,
LED Line or LED Spots with an
infrared heater attached to the crossbar,
vertical cassette roller blinds,
lateral wind and privacy protection,
coupled unit

#### Truly immense and with impressive prospects

Versatile implementation in varying weather conditions. The LED lighting, heaters and lateral protection options allow the atmosphere to be adapted as the situation requires.