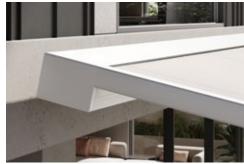

## markilux

Slender appearance
Design reduced to the essence.
The cover safely tucked away.

Well thought through

Water drainage from the cover via the integral gutter and support posts is assured from a very low pitch of only 5°.

#### Closed full cassette system

The cover disappears completely inside the round cassette, Ø 187 mm, and is ideally protected. The only thing that is more impressive than the look itself is the fact that the technology works perfectly.

#### Reduced design language

The angular cassette,  $200 \times 160$  mm, offers room for large-scale solar protection up to  $600 \times 450$  cm or  $500 \times 600$  cm, and as a coupled unit a whole lot more.