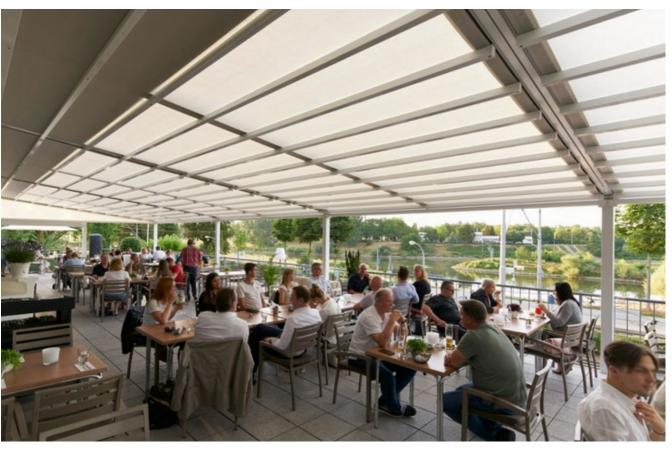

## Bootshaus KUL Gastro GmbH Mannheim | DE

The restaurant terrace: a highlight whatever the weather. With the pergola stretch, the spacious terrace with a view of the river Neckar invites you to linger and celebrate.