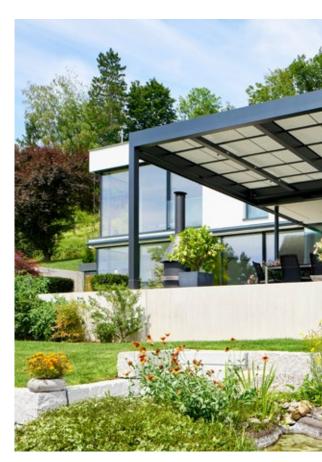

#### markilux pergola stretch

The markilux pergola stretch offers an impressive take on sun and wet weather protection. The cover is perfectly integrated into the minimalistic, high value awning system. The rhythmical, space-saving cover folding technology makes it possible to shade large areas and creates a special and impressive atmosphere. The abundance of optional extras means that the markilux pergola stretch can show itself from its most attractive side.

#### Pergola awning

max. 700 × 700 cm

#### Options

LED Line in guide tracks,
LED Line or LED Spots with an
infrared heater attached to the crossbar,
vertical cassette roller blinds,
lateral wind and privacy protection,
coupled unit

#### Truly immense and with impressive prospects

Versatile implementation in varying weather conditions. The LED lighting, heaters and lateral protection options allow the atmosphere to be adapted as the situation requires.