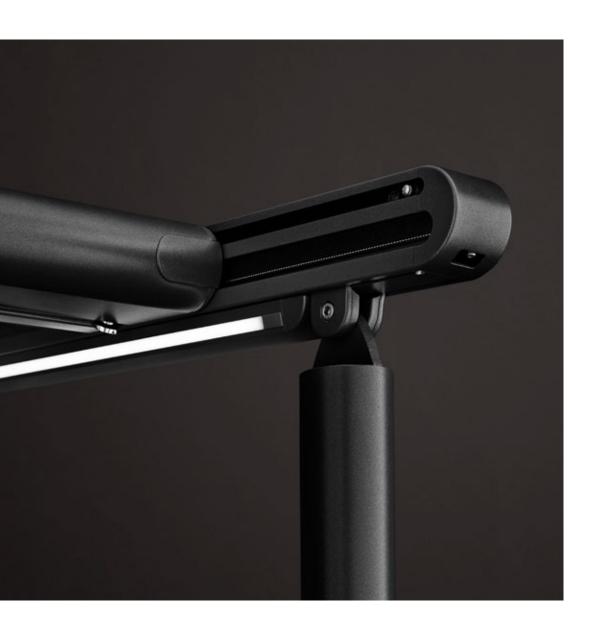

## markilux

Slender appearance
Design reduced to the essence.
The cover safely tucked away.

Well thought through

Water drainage from the cover via the integral gutter and support posts is assured from a very low pitch of only 5°.

#### Closed full cassette system

The cover disappears completely inside the round cassette, Ø 187 mm, and is ideally protected. The only thing that is more impressive than the look itself is the fact that the technology works perfectly.

#### markilux tracfix

One of many markilux refinements: the lateral cover guidance system that leaves no gap between the cover and the guide track. Gives an overall better appearance and improves wind stability.