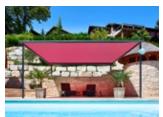

#### markilux pergola classic

When it comes to solar and weather protection, the markilux pergola classic is a great choice. The pergola awning on slender posts and with lateral guide tracks provides generous shading with an extension of up to 6 metres. At the same time, the round markilux pergola classic defies wind and weather up to wind force 6 (wind resistance class 3). You have every opportunity to make your favourite outdoor place your very own with markilux shadeplus as well as with a multitude of lighting options and different post shapes. No matter how strong the sun shines or the wind blows, with your markilux pergola classic you can enjoy life outdoors at any time.

#### Closed full cassette system

The cover disappears completely inside the round cassette, Ø 187 mm, and is ideally protected. The only thing that is more impressive than the look itself is the fact that the technology works perfectly.

#### markilux tracfix

One of many markilux refinements: the lateral cover guidance system that leaves no gap between the cover and the guide track. Gives an overall better appearance and improves wind stability.