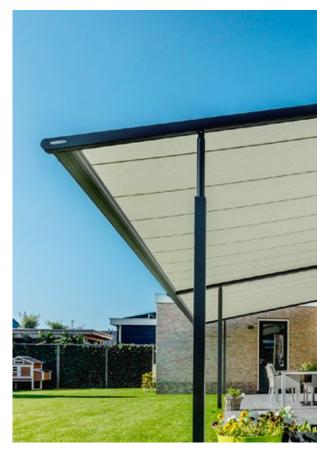

#### markilux pergola stretch

The markilux pergola stretch offers an impressive take on sun and wet weather protection. The cover is perfectly integrated into the minimalistic, high value awning system. The rhythmical, space-saving cover folding technology makes it possible to shade large areas and creates a special and impressive atmosphere. The abundance of optional extras means that the markilux pergola stretch can show itself from its most attractive side.

#### Pergola awning

max. 700 × 700 cm

#### Options

LED Line in guide tracks,
LED Line or LED Spots with an
infrared heater attached to the crossbar,
vertical cassette roller blinds,
lateral wind and privacy protection,
coupled unit