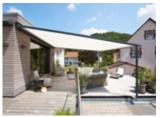

## Many. Fold. Superbly in shape.

#### markilux pergola stretch

The markilux pergola stretch offers an impressive take on sun and wet weather protection. The cover is perfectly integrated into the minimalistic, high value awning system. The rhythmical, space-saving cover folding technology makes it possible to shade large areas and creates a special and impressive atmosphere. The abundance of optional extras means that the markilux pergola stretch can show itself from its most attractive side.

#### Pergola awning

max. 700 × 700 cm

#### Options

LED Line in guide tracks,
LED Line or LED Spots with an
infrared heater attached to the crossbar,
vertical cassette roller blinds,
lateral wind and privacy protection,
coupled unit