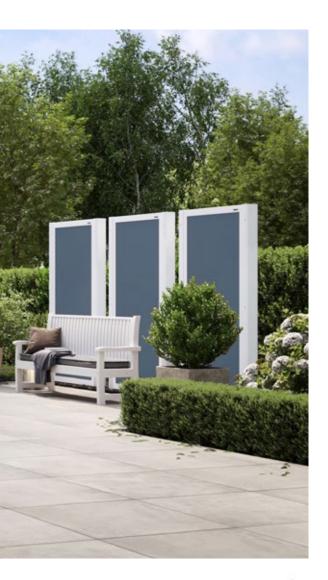

## mx\_pergola style

## Minimalism in mind. Simply big in shade.

#### Heart-warming. Cool.

The pergola awning for lovers of clean lines and straightforward elegance with plenty of convenience. The resolutely angular design of the pergola style is in very clear focus, lending, as it does, this solar protection system a sense of modern lightness. The purist design presents itself in its best light in the evening. The perfectly integrated LED lighting transforms the patio area into the individual lighting mood you desire. Resolute, heart-warming, cool – by day and night: the markilux pergola style.