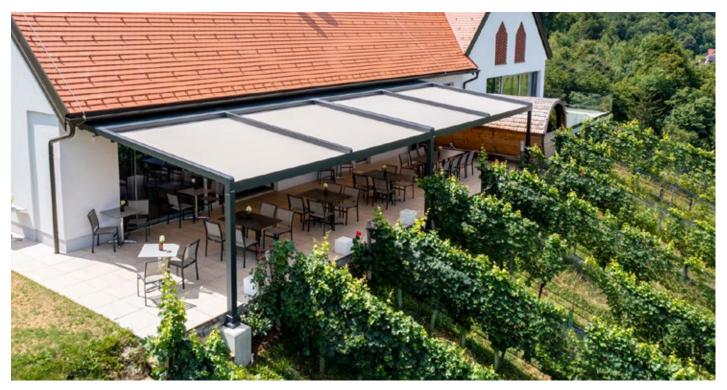

## Bootshaus KUL Gastro GmbH Mannheim | DE

The restaurant terrace: a highlight whatever the weather. With the pergola stretch, the spacious terrace with a view of the river Neckar invites you to linger and celebrate.