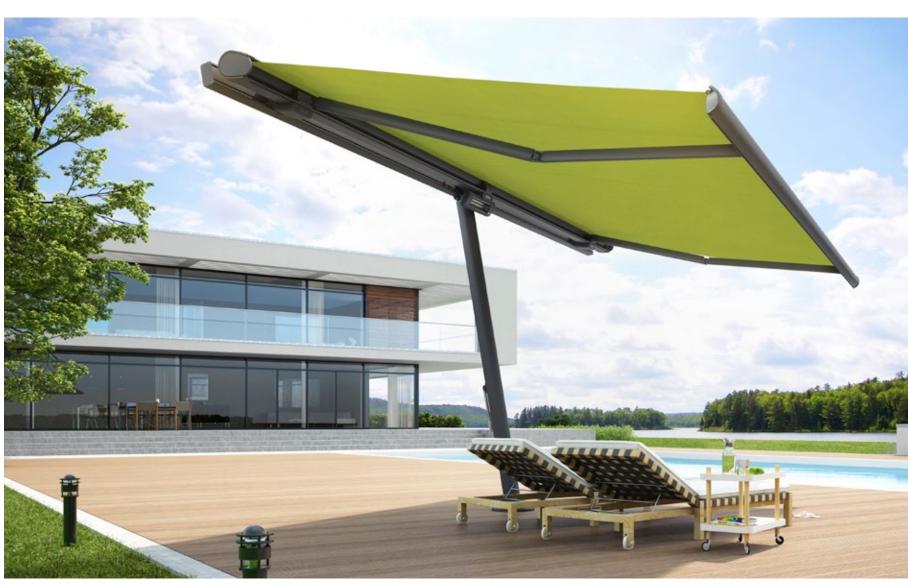

#### markilux pergola stretch

The markilux pergola stretch offers an impressive take on sun and wet weather protection. The cover is perfectly integrated into the minimalistic, high value awning system. The rhythmical, space-saving cover folding technology makes it possible to shade large areas and creates a special and impressive atmosphere. The abundance of optional extras means that the markilux pergola stretch can show itself from its most attractive side.

#### Pergola awning

max. 700 × 700 cm

#### Options

LED Line in guide tracks,
LED Line or LED Spots with an
infrared heater attached to the crossbar,
vertical cassette roller blinds,
lateral wind and privacy protection,
coupled unit