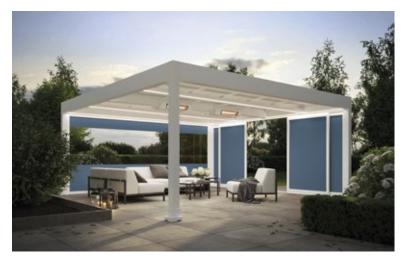

#### markilux pergola stretch

The markilux pergola stretch offers an impressive take on sun and wet weather protection. The cover is perfectly integrated into the minimalistic, high value awning system. The rhythmical, space-saving cover folding technology makes it possible to shade large areas and creates a special and impressive atmosphere. The abundance of optional extras means that the markilux pergola stretch can show itself from its most attractive side.

#### Pergola awning

max. 700 × 700 cm

#### Options

LED Line in guide tracks,
LED Line or LED Spots with an
infrared heater attached to the crossbar,
vertical cassette roller blinds,
lateral wind and privacy protection,
coupled unit

#### Truly immense and with impressive prospects

Versatile implementation in varying weather conditions. The LED lighting, heaters and lateral protection options allow the atmosphere to be adapted as the situation requires.