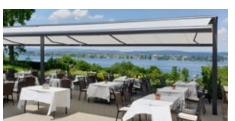

#### markilux pergola stretch

The markilux pergola stretch offers an impressive take on sun and wet weather protection. The cover is perfectly integrated into the minimalistic, high value awning system. The rhythmical, space-saving cover folding technology makes it possible to shade large areas and creates a special and impressive atmosphere. The abundance of optional extras means that the markilux pergola stretch can show itself from its most attractive side.

#### Pergola awning

max. 700 × 700 cm

#### Options

LED Line in guide tracks,
LED Line or LED Spots with an
infrared heater attached to the crossbar,
vertical cassette roller blinds,
lateral wind and privacy protection,
coupled unit