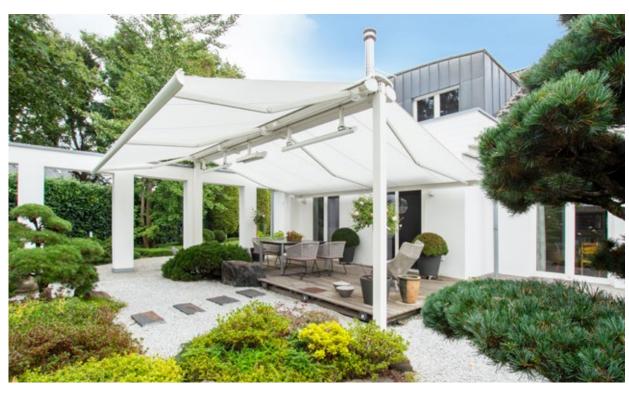

#### markilux pergola stretch

The markilux pergola stretch offers an impressive take on sun and wet weather protection. The cover is perfectly integrated into the minimalistic, high value awning system. The rhythmical, space-saving cover folding technology makes it possible to shade large areas and creates a special and impressive atmosphere. The abundance of optional extras means that the markilux pergola stretch can show itself from its most attractive side.

#### Pergola awning

max. 700 × 700 cm

#### Options

LED Line in guide tracks,
LED Line or LED Spots with an
infrared heater attached to the crossbar,
vertical cassette roller blinds,
lateral wind and privacy protection,
coupled unit