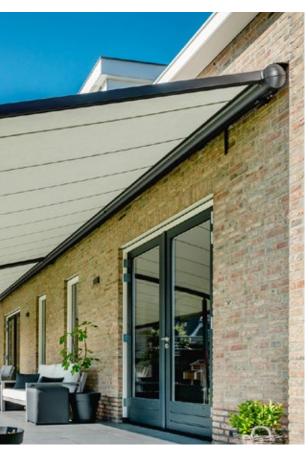

#### markilux pergola classic

When it comes to solar and weather protection, the markilux pergola classic is a great choice. The pergola awning on slender posts and with lateral guide tracks provides generous shading with an extension of up to 6 metres. At the same time, the round markilux pergola classic defies wind and weather up to wind force 6 (wind resistance class 3). You have every opportunity to make your favourite outdoor place your very own with markilux shadeplus as well as with a multitude of lighting options and different post shapes. No matter how strong the sun shines or the wind blows, with your markilux pergola classic you can enjoy life outdoors at any time.

#### Closed full cassette system

The cover disappears completely inside the round cassette, Ø 187 mm, and is ideally protected. The only thing that is more impressive than the look itself is the fact that the technology works perfectly.

#### markilux tracfix

One of many markilux refinements: the lateral cover guidance system that leaves no gap between the cover and the guide track. Gives an overall better appearance and improves wind stability.

#### Fantastic views even in bad weather

When the pergola awning is retracted, there is no glass roof construction obscuring the sky and the view to the outside remains unobstructed.