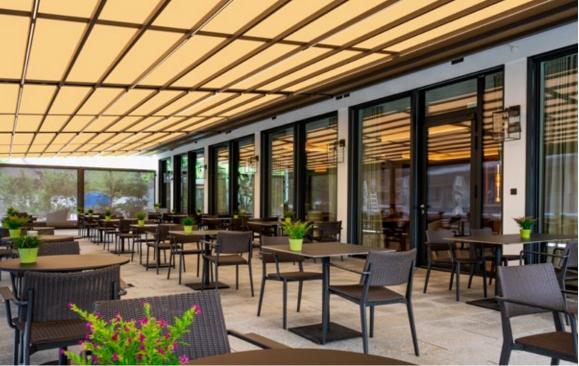

## Bootshaus KUL Gastro GmbH Mannheim | DE

The restaurant terrace: a highlight whatever the weather. With the pergola stretch, the spacious terrace with a view of the river Neckar invites you to linger and celebrate.