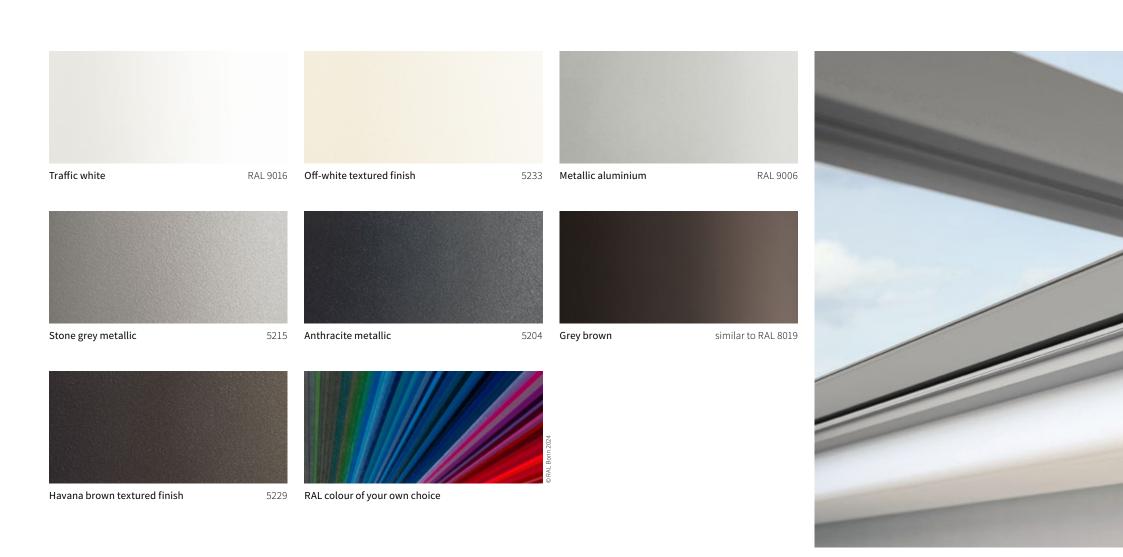

## markilux awning colours

The awning frame colour complements and enhances the colour of the fabric and creates a perfect link to the architectural surroundings. From a variety of shades of white through to the timelessly elegant anthracite, a broad range of colours is available to you. And if you want to create your own particular colour scheme? No problem! We will gladly manufacture your dream awning in your own personal shade.

Our high-grade powder coating finish is guaranteed for any awning colour you choose.

### Matching every architectural style and customer demand.

All markilux awning colours are available without a surcharge.
We would be happy to produce non-standard RAL colours on request.