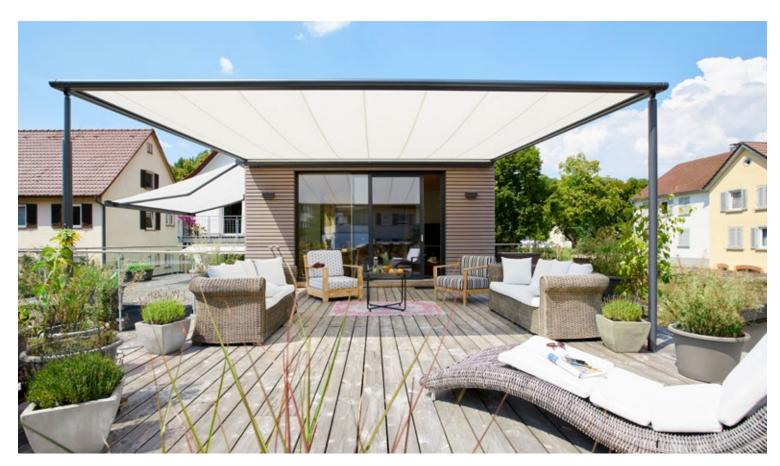

#### markilux pergola stretch

The markilux pergola stretch offers an impressive take on sun and wet weather protection. The cover is perfectly integrated into the minimalistic, high value awning system. The rhythmical, space-saving cover folding technology makes it possible to shade large areas and creates a special and impressive atmosphere. The abundance of optional extras means that the markilux pergola stretch can show itself from its most attractive side.

#### Pergola awning

max. 700 × 700 cm

#### Options

LED Line in guide tracks,
LED Line or LED Spots with an
infrared heater attached to the crossbar,
vertical cassette roller blinds,
lateral wind and privacy protection,
coupled unit