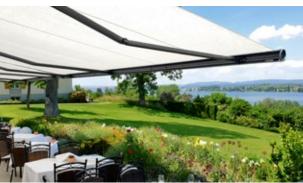

#### markilux pergola stretch

The markilux pergola stretch offers an impressive take on sun and wet weather protection. The cover is perfectly integrated into the minimalistic, high value awning system. The rhythmical, space-saving cover folding technology makes it possible to shade large areas and creates a special and impressive atmosphere. The abundance of optional extras means that the markilux pergola stretch can show itself from its most attractive side.

#### Pergola awning

max. 700 × 700 cm

#### Options

LED Line in guide tracks,
LED Line or LED Spots with an
infrared heater attached to the crossbar,
vertical cassette roller blinds,
lateral wind and privacy protection,
coupled unit