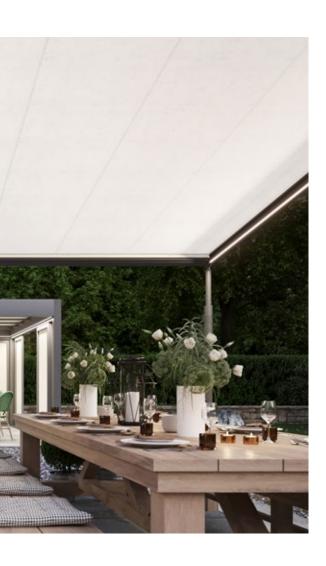

#### markilux pergola stretch

The markilux pergola stretch offers an impressive take on sun and wet weather protection. The cover is perfectly integrated into the minimalistic, high value awning system. The rhythmical, space-saving cover folding technology makes it possible to shade large areas and creates a special and impressive atmosphere. The abundance of optional extras means that the markilux pergola stretch can show itself from its most attractive side.