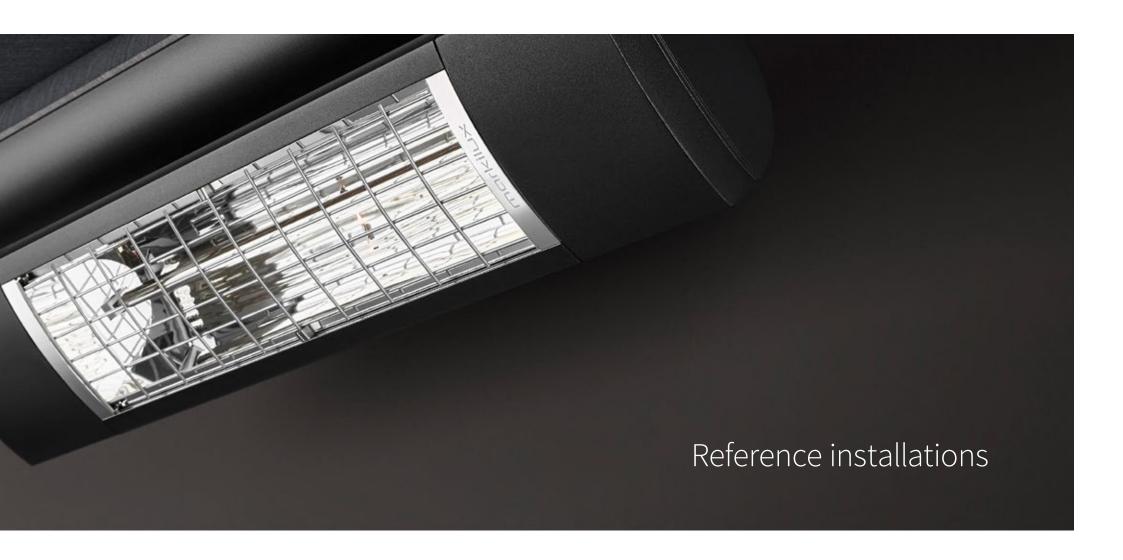

#### Options

LED Line in guide tracks,
LED Line or LED Spots with an
infrared heater attached to the crossbar,
vertical cassette roller blinds,
lateral wind and privacy protection,
coupled unit

#### Truly immense and with impressive prospects

Versatile implementation in varying weather conditions. The LED lighting, heaters and lateral protection options allow the atmosphere to be adapted as the situation requires.

#### LED Spots attached to the light bar

The spotlights provide perfect contrast lighting in the evening hours. And they can be pivoted and dimmed, of course!