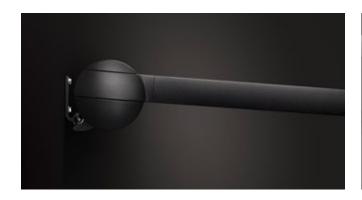

## markilux

Slender appearance
Design reduced to the essence.
The cover safely tucked away.

Well thought through

Water drainage from the cover via the integral gutter and support posts is assured from a very low pitch of only 5°.

#### Attractive protection majestically full of fresh air

A waterproof awning cover leaves you perfectly prepared for a comfortable and relaxed season – al fresco. Allow your markilux specialist dealer to give you professional advice.