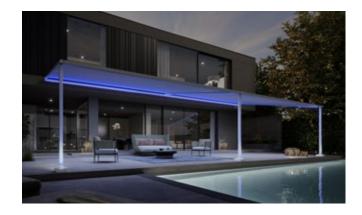

#### Always in the best light

Highlights with LED Line in the cassette, on the guide tracks and/or in the cover support tube guarantee endless hours of pleasure outdoors – even long after the sun has set.

#### LED Line

Light for reading or socialising, optionally on the guide tracks and/or in the lighting bar, dimmable. For pergola style/cubic/compact also available in the cassette.

#### LED Spots attached to the light bar

The spotlights provide perfect contrast lighting in the evening hours. And they can be pivoted and dimmed, of course!