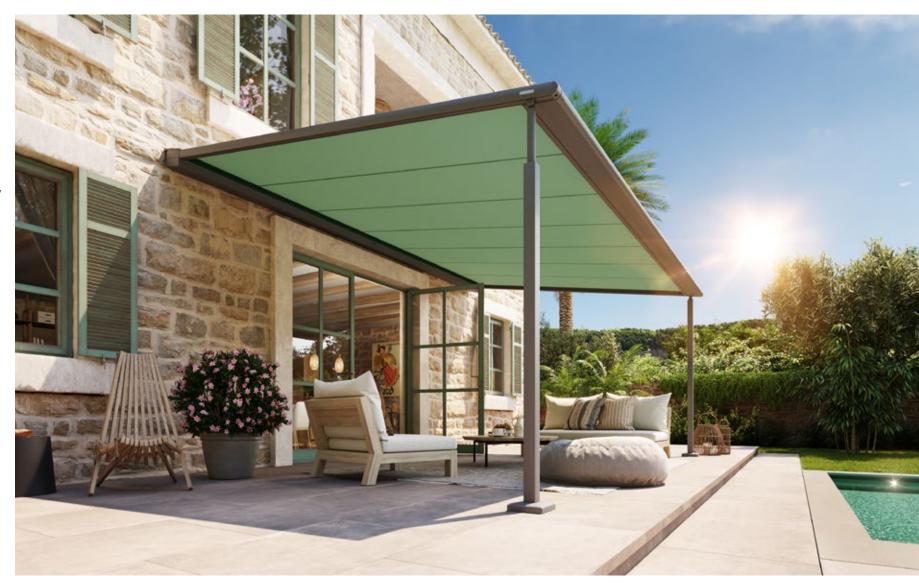

#### markilux pergola stretch

The markilux pergola stretch offers an impressive take on sun and wet weather protection. The cover is perfectly integrated into the minimalistic, high value awning system. The rhythmical, space-saving cover folding technology makes it possible to shade large areas and creates a special and impressive atmosphere. The abundance of optional extras means that the markilux pergola stretch can show itself from its most attractive side.

#### Pergola awning

max. 700 × 700 cm

#### Options

LED Line in guide tracks,
LED Line or LED Spots with an
infrared heater attached to the crossbar,
vertical cassette roller blinds,
lateral wind and privacy protection,
coupled unit

#### Truly immense and with impressive prospects

Versatile implementation in varying weather conditions. The LED lighting, heaters and lateral protection options allow the atmosphere to be adapted as the situation requires.