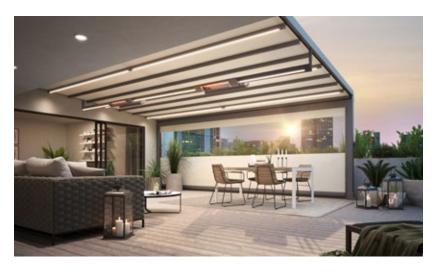

#### markilux pergola stretch

The markilux pergola stretch offers an impressive take on sun and wet weather protection. The cover is perfectly integrated into the minimalistic, high value awning system. The rhythmical, space-saving cover folding technology makes it possible to shade large areas and creates a special and impressive atmosphere. The abundance of optional extras means that the markilux pergola stretch can show itself from its most attractive side.

#### Options

LED Line in guide tracks,
LED Line or LED Spots with an
infrared heater attached to the crossbar,
vertical cassette roller blinds,
lateral wind and privacy protection,
coupled unit

#### Truly immense and with impressive prospects

Versatile implementation in varying weather conditions. The LED lighting, heaters and lateral protection options allow the atmosphere to be adapted as the situation requires.