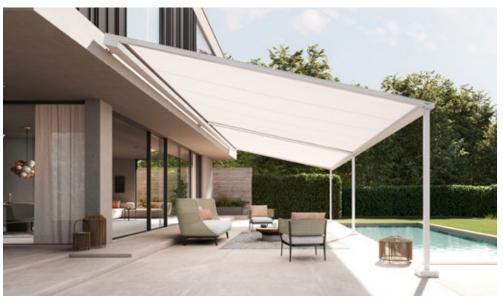

#### markilux pergola stretch

The markilux pergola stretch offers an impressive take on sun and wet weather protection. The cover is perfectly integrated into the minimalistic, high value awning system. The rhythmical, space-saving cover folding technology makes it possible to shade large areas and creates a special and impressive atmosphere. The abundance of optional extras means that the markilux pergola stretch can show itself from its most attractive side.

#### Pergola awning

max. 700 × 700 cm

#### Options

LED Line in guide tracks,
LED Line or LED Spots with an
infrared heater attached to the crossbar,
vertical cassette roller blinds,
lateral wind and privacy protection,
coupled unit