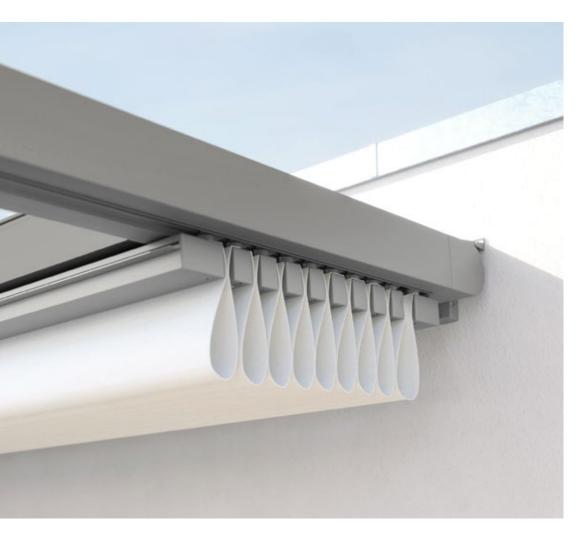

## markilux

Slender appearance
Design reduced to the essence.
The cover safely tucked away.

Well thought through

Water drainage from the cover via the integral gutter and support posts is assured from a very low pitch of only 5°.

#### Attractive protection majestically full of fresh air

A waterproof awning cover leaves you perfectly prepared for a comfortable and relaxed season – al fresco. Allow your markilux specialist dealer to give you professional advice.