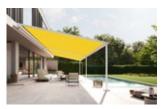

#### Awning system

maximum post separation up to  $600 \times 600$  cm with two independently functioning awnings, as a 1-field unit up to  $300 \times 600$  cm, overall height 260 cm, special dimensions possible

#### Versatile in both form and function

As a stand-alone unit or integrated into the existing architecture, the markilux markant is compelling and makes a big impression in any situation.

#### markilux markant

Plan the use of the markilux markant free-standing awning roof system to meet your own personal solar protection requirements. The awning, integrated into the frame, lends the system a textile character, its fabrics making it possible to create the pleasant colour ambience you have in mind. The markilux markant offers protection, security, freedom, an outstanding appearance and comfort in a purist design.