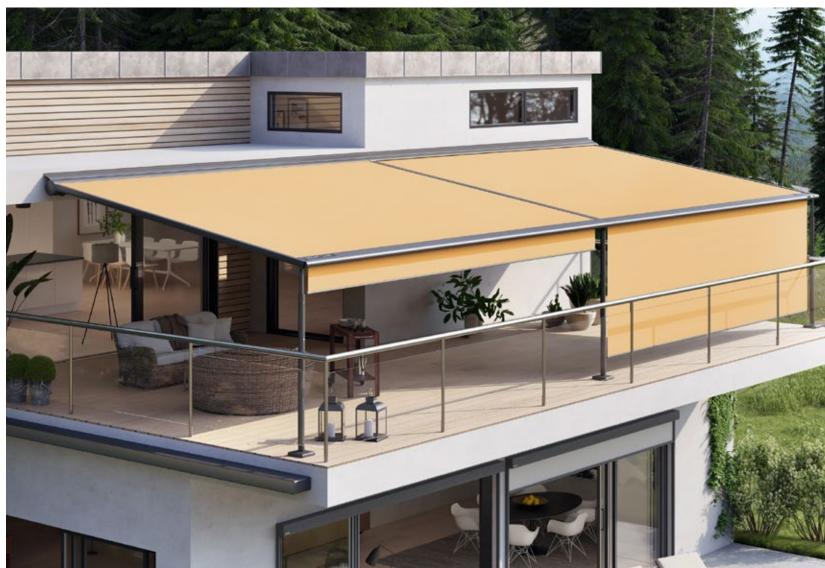

#### markilux pergola stretch

The markilux pergola stretch offers an impressive take on sun and wet weather protection. The cover is perfectly integrated into the minimalistic, high value awning system. The rhythmical, space-saving cover folding technology makes it possible to shade large areas and creates a special and impressive atmosphere. The abundance of optional extras means that the markilux pergola stretch can show itself from its most attractive side.

#### Pergola awning

max. 700 × 700 cm

#### Options

LED Line in guide tracks,
LED Line or LED Spots with an
infrared heater attached to the crossbar,
vertical cassette roller blinds,
lateral wind and privacy protection,
coupled unit