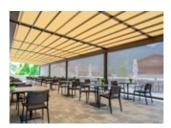

## Bootshaus KUL Gastro GmbH Mannheim | DE

The restaurant terrace: a highlight whatever the weather. With the pergola stretch, the spacious terrace with a view of the river Neckar invites you to linger and celebrate.