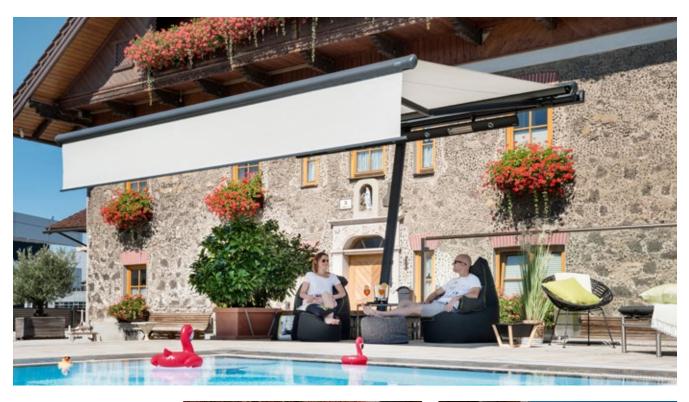

#### markilux pergola stretch

The markilux pergola stretch offers an impressive take on sun and wet weather protection. The cover is perfectly integrated into the minimalistic, high value awning system. The rhythmical, space-saving cover folding technology makes it possible to shade large areas and creates a special and impressive atmosphere. The abundance of optional extras means that the markilux pergola stretch can show itself from its most attractive side.

#### Pergola awning

max. 700 × 700 cm

#### Options

LED Line in guide tracks,
LED Line or LED Spots with an
infrared heater attached to the crossbar,
vertical cassette roller blinds,
lateral wind and privacy protection,
coupled unit

#### Truly immense and with impressive prospects

Versatile implementation in varying weather conditions. The LED lighting, heaters and lateral protection options allow the atmosphere to be adapted as the situation requires.