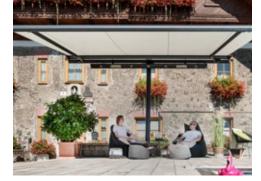

#### markilux pergola stretch

The markilux pergola stretch offers an impressive take on sun and wet weather protection. The cover is perfectly integrated into the minimalistic, high value awning system. The rhythmical, space-saving cover folding technology makes it possible to shade large areas and creates a special and impressive atmosphere. The abundance of optional extras means that the markilux pergola stretch can show itself from its most attractive side.

#### Pergola awning

max. 700 × 700 cm

#### Options

LED Line in guide tracks,
LED Line or LED Spots with an
infrared heater attached to the crossbar,
vertical cassette roller blinds,
lateral wind and privacy protection,
coupled unit

#### Truly immense and with impressive prospects

Versatile implementation in varying weather conditions. The LED lighting, heaters and lateral protection options allow the atmosphere to be adapted as the situation requires.