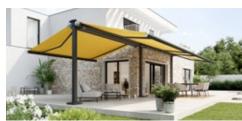

#### markilux pergola stretch

The markilux pergola stretch offers an impressive take on sun and wet weather protection. The cover is perfectly integrated into the minimalistic, high value awning system. The rhythmical, space-saving cover folding technology makes it possible to shade large areas and creates a special and impressive atmosphere. The abundance of optional extras means that the markilux pergola stretch can show itself from its most attractive side.

#### Pergola awning

max. 700 × 700 cm

#### Options

LED Line in guide tracks,
LED Line or LED Spots with an
infrared heater attached to the crossbar,
vertical cassette roller blinds,
lateral wind and privacy protection,
coupled unit