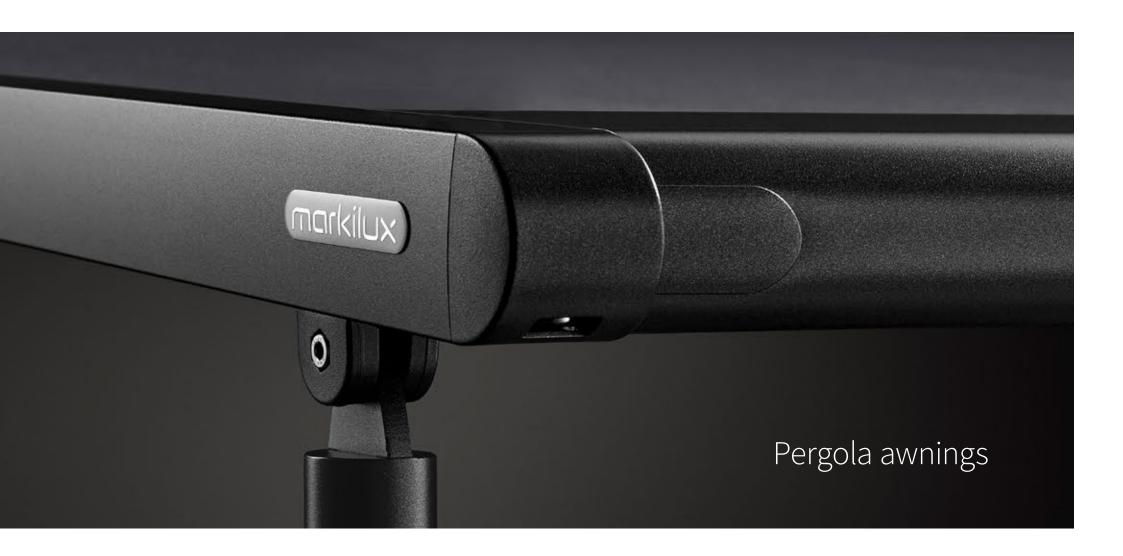

stic ambience. An overview.



mx\_pergola stretch

Page 10



mx\_pergola style



Large-format sun and weather protection resistant to wind. The cover is extended via lateral guide tracks.



mx\_pergola classic

Page 16



Page 12 mx\_pergola cubic

Page 18



mx\_pergola compact

Page 20

### markilux









mx\_markant Page 26 mx\_planet Page 30



#### Wind and Privacy Protection

Lateral protection by markilux against the sun, light wind and prying eyes.



mx\_format



**mx\_**790 Page 36

#### **Awning Systems**

Frame systems with awnings to your own exact specifications. Free-standing in the garden or attached to a building, which for structural reasons does not permit the installation of an awning. Page 34



Find your solar protection solution at markilux.com

## markilux







Slender appearance
Design reduced to the essence.
The cover safely tucked away.



Well thought through

Water drainage from the cover via the integral gutter and support posts is assured from a very low pitch of only 5°.



#### Attractive protection majestically full of fresh air

A waterproof awning cover leaves you perfectly prepared for a comfortable and relaxed season – al fresco. Allow your markilux specialist dealer to give you professional advice.





## Many. Fold. Superbly in shape.

#### markilux pergola stretch

The markilux pergola stretch offers an impressive take on sun and wet weather protection. The cover is perfectly integrated into the minimalistic, high value awning system. The rhythmical, space-saving cover folding technology makes it possible to shade large ar