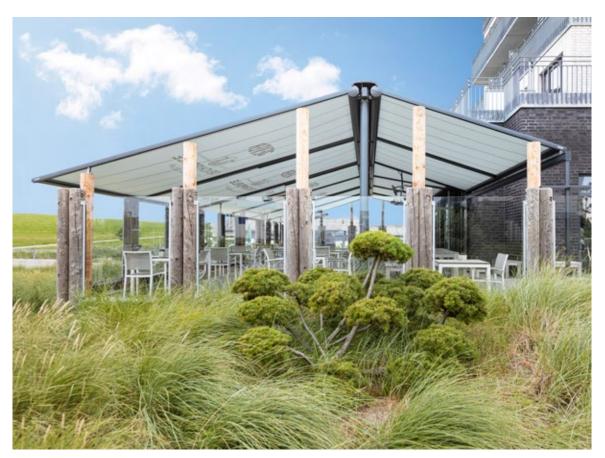

#### markilux pergola stretch

The markilux pergola stretch offers an impressive take on sun and wet weather protection. The cover is perfectly integrated into the minimalistic, high value awning system. The rhythmical, space-saving cover folding technology makes it possible to shade large areas and creates a special and impressive atmosphere. The abundance of optional extras means that the markilux pergola stretch can show itself from its most attractive side.

#### Pergola awning

max. 700 × 700 cm

#### Options

LED Line in guide tracks,
LED Line or LED Spots with an
infrared heater attached to the crossbar,
vertical cassette roller blinds,
lateral wind and privacy protection,
coupled unit

#### Truly immense and with impressive prospects

Versatile implementation in varying weather conditions. The LED lighting, heaters and lateral protection options allow the atmosphere to be adapted as the situation requires.