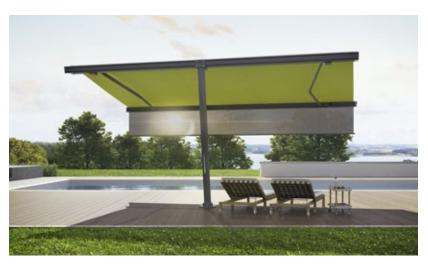

#### markilux pergola classic

When it comes to solar and weather protection, the markilux pergola classic is a great choice. The pergola awning on slender posts and with lateral guide tracks provides generous shading with an extension of up to 6 metres. At the same time, the round markilux pergola classic defies wind and weather up to wind force 6 (wind resistance class 3). You have every opportunity to make your favourite outdoor place your very own with markilux shadeplus as well as with a multitude of lighting options and different post shapes. No matter how strong the sun shines or the wind blows, with your markilux pergola classic you can enjoy life outdoors at any time.

#### Closed full cassette system

The cover disappears completely inside the round cassette, Ø 187 mm, and is ideally protected. The only thing that is more impressive than the look itself is the fact that the technology works perfectly.

#### markilux tracfix

One of many markilux refinements: the lateral cover guidance system that leaves no gap between the cover and the guide track. Gives an overall better appearance and improves wind stability.

#### Fantastic views even in bad weather

When the pergola awning is retracted, there is no glass roof construction obscuring the sky and the view to the outside remains unobstructed.

#### Pergola awning

maximum 600 × 450 cm maximum 500 × 600 cm

#### Options

LED Line in the cassette
and on guide tracks,
LED Line or LED Spots
on the cover support tube,
shadeplus,
lateral wind and privacy protection,
posts round/angular,
telescopic posts,
cover support tube,
ballast boxes,
coupled unit