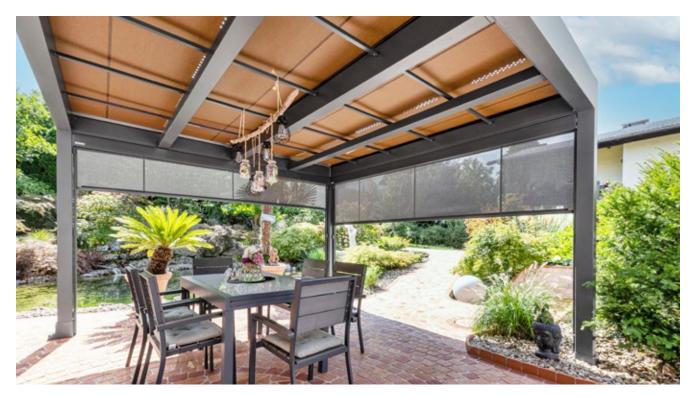

#### markilux pergola classic

When it comes to solar and weather protection, the markilux pergola classic is a great choice. The pergola awning on slender posts and with lateral guide tracks provides generous shading with an extension of up to 6 metres. At the same time, the round markilux pergola classic defies wind and weather up to wind force 6 (wind resistance class 3). You have every opportunity to make your favourite outdoor place your very own with markilux shadeplus as well as with a multitude of lighting options and different post shapes. No matter how strong the sun shines or the wind blows, with your markilux pergola classic you can enjoy life outdoors at any time.

#### Closed full cassette system

The cover disappears completely inside the round cassette, Ø 187 mm, and is ideally protected. The only thing that is more impressive than the look itself is the fact that the technology works perfectly.

#### markilux tracfix

One of many markilux refinements: the lateral cover guidance system that leaves no gap between the cover and the guide track. Gives an overall better appearance and improves wind stability.

#### Fantastic views even in bad weather

When the pergola awning is retracted, there is no glass roof construction obscuring the sky and the view to the outside remains unobstructed.