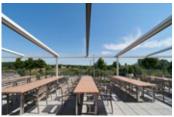

## Bootshaus KUL Gastro GmbH Mannheim | DE

The restaurant terrace: a highlight whatever the weather. With the pergola stretch, the spacious terrace with a view of the river Neckar invites you to linger and celebrate.