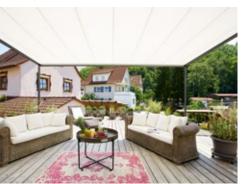

#### markilux pergola stretch

The markilux pergola stretch offers an impressive take on sun and wet weather protection. The cover is perfectly integrated into the minimalistic, high value awning system. The rhythmical, space-saving cover folding technology makes it possible to shade large areas and creates a special and impressive atmosphere. The abundance of optional extras means that the markilux pergola stretch can show itself from its most attractive side.

#### Pergola awning

max. 700 × 700 cm

#### Options

LED Line in guide tracks,
LED Line or LED Spots with an
infrared heater attached to the crossbar,
vertical cassette roller blinds,
lateral wind and privacy protection,
coupled unit