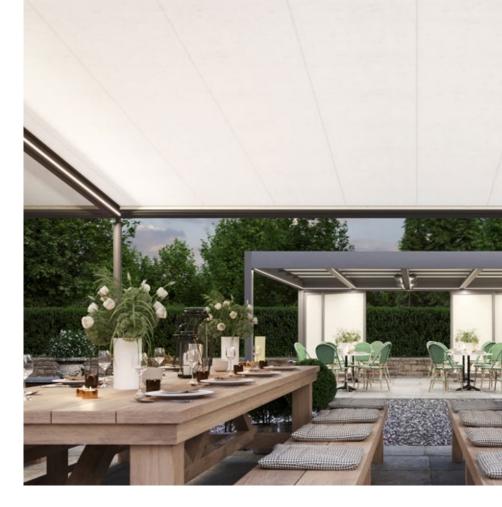

#### markilux pergola stretch

The markilux pergola stretch offers an impressive take on sun and wet weather protection. The cover is perfectly integrated into the minimalistic, high value awning system. The rhythmical, space-saving cover folding technology makes it possible to shade large areas and creates a special and impressive atmosphere. The abundance of optional extras means that the markilux pergola stretch can show itself from its most attractive side.

#### Truly immense and with impressive prospects

Versatile implementation in varying weather conditions. The LED lighting, heaters and lateral protection options allow the atmosphere to be adapted as the situation requires.