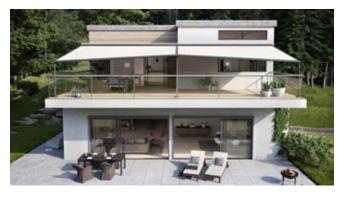

#### markilux pergola classic

When it comes to solar and weather protection, the markilux pergola classic is a great choice. The pergola awning on slender posts and with lateral guide tracks provides generous shading with an extension of up to 6 metres. At the same time, the round markilux pergola classic defies wind and weather up to wind force 6 (wind resistance class 3). You have every opportunity to make your favourite outdoor place your very own with markilux shadeplus as well as with a multitude of lighting options and different post shapes. No matter how strong the sun shines or the wind blows, with your markilux pergola classic you can enjoy life outdoors at any time.

#### Pergola awning

maximum 600 × 450 cm maximum 500 × 600 cm

#### Options

LED Line in the cassette
and on guide tracks,
LED Line or LED Spots
on the cover support tube,
shadeplus,
lateral wind and privacy protection,
posts round/angular,
telescopic posts,
cover support tube,
ballast boxes,
coupled unit