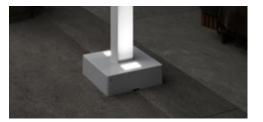

#### Ballast boxes

Give your markilux pergola reliable stability when securing the front posts in the foundations is not possible or desired.