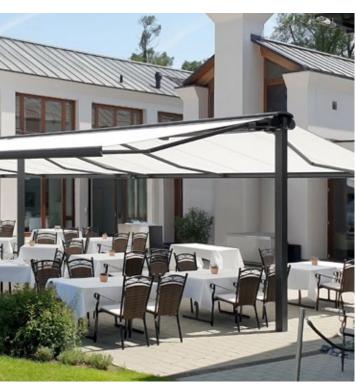

#### markilux pergola stretch

The markilux pergola stretch offers an impressive take on sun and wet weather protection. The cover is perfectly integrated into the minimalistic, high value awning system. The rhythmical, space-saving cover folding technology makes it possible to shade large areas and creates a special and impressive atmosphere. The abundance of optional extras means that the markilux pergola stretch can show itself from its most attractive side.

#### Pergola awning

max. 700 × 700 cm

#### Options

LED Line in guide tracks,
LED Line or LED Spots with an
infrared heater attached to the crossbar,
vertical cassette roller blinds,
lateral wind and privacy protection,
coupled unit