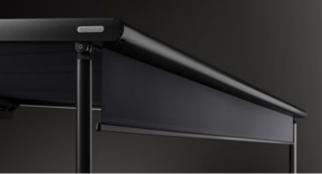

#### Closed full cassette system

The cover disappears completely inside the round cassette, Ø 187 mm, and is ideally protected. The only thing that is more impressive than the look itself is the fact that the technology works perfectly.

#### markilux tracfix

One of many markilux refinements: the lateral cover guidance system that leaves no gap between the cover and the guide track. Gives an overall better appearance and improves wind stability.