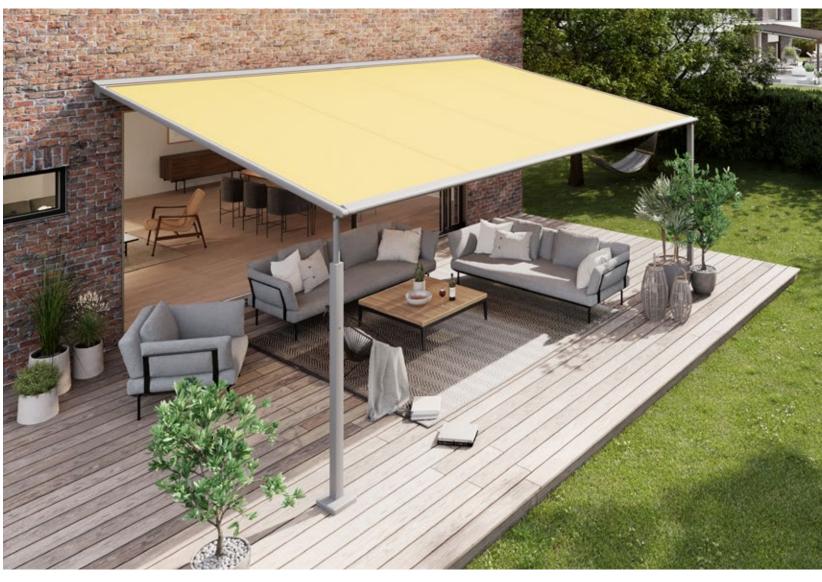

#### markilux pergola stretch

The markilux pergola stretch offers an impressive take on sun and wet weather protection. The cover is perfectly integrated into the minimalistic, high value awning system. The rhythmical, space-saving cover folding technology makes it possible to shade large areas and creates a special and impressive atmosphere. The abundance of optional extras means that the markilux pergola stretch can show itself from its most attractive side.

#### Pergola awning

max. 700 × 700 cm

#### Options

LED Line in guide tracks,
LED Line or LED Spots with an
infrared heater attached to the crossbar,
vertical cassette roller blinds,
lateral wind and privacy protection,
coupled unit