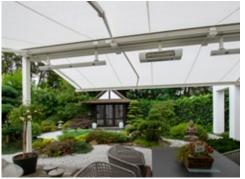

#### markilux pergola stretch

The markilux pergola stretch offers an impressive take on sun and wet weather protection. The cover is perfectly integrated into the minimalistic, high value awning system. The rhythmical, space-saving cover folding technology makes it possible to shade large areas and creates a special and impressive atmosphere. The abundance of optional extras means that the markilux pergola stretch can show itself from its most attractive side.

#### Truly immense and with impressive prospects

Versatile implementation in varying weather conditions. The LED lighting, heaters and lateral protection options allow the atmosphere to be adapted as the situation requires.