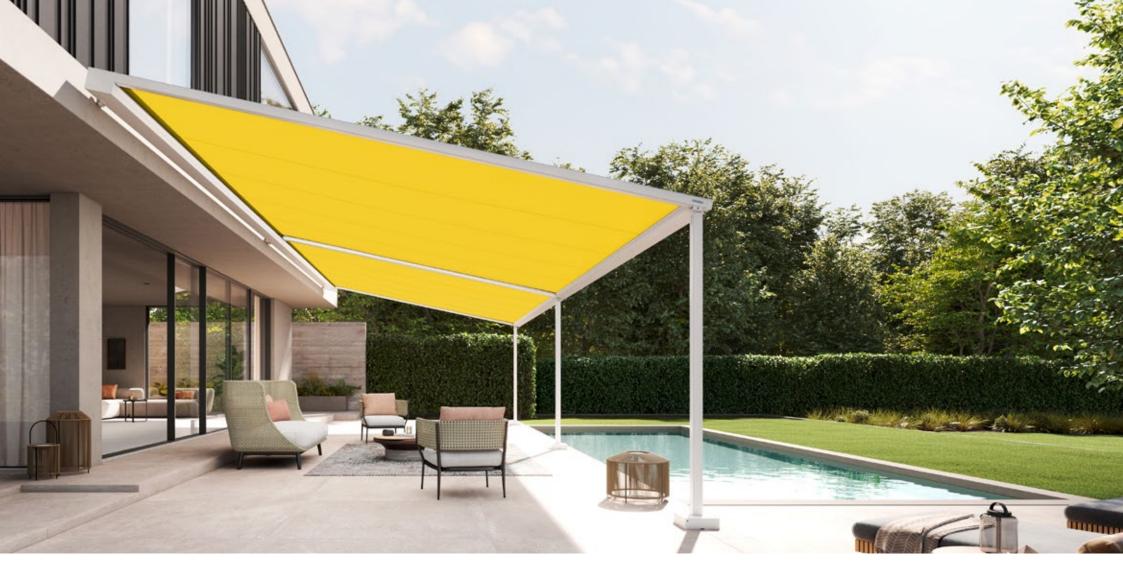

#### markilux pergola stretch

The markilux pergola stretch offers an impressive take on sun and wet weather protection. The cover is perfectly integrated into the minimalistic, high value awning system. The rhythmical, space-saving cover folding technology makes it possible to shade large areas and creates a special and impressive atmosphere. The abundance of optional extras means that the markilux pergola stretch can show itself from its most attractive side.

#### Pergola awning

max. 700 × 700 cm

#### Options

LED Line in guide tracks,
LED Line or LED Spots with an
infrared heater attached to the crossbar,
vertical cassette roller blinds,
lateral wind and privacy protection,
coupled unit