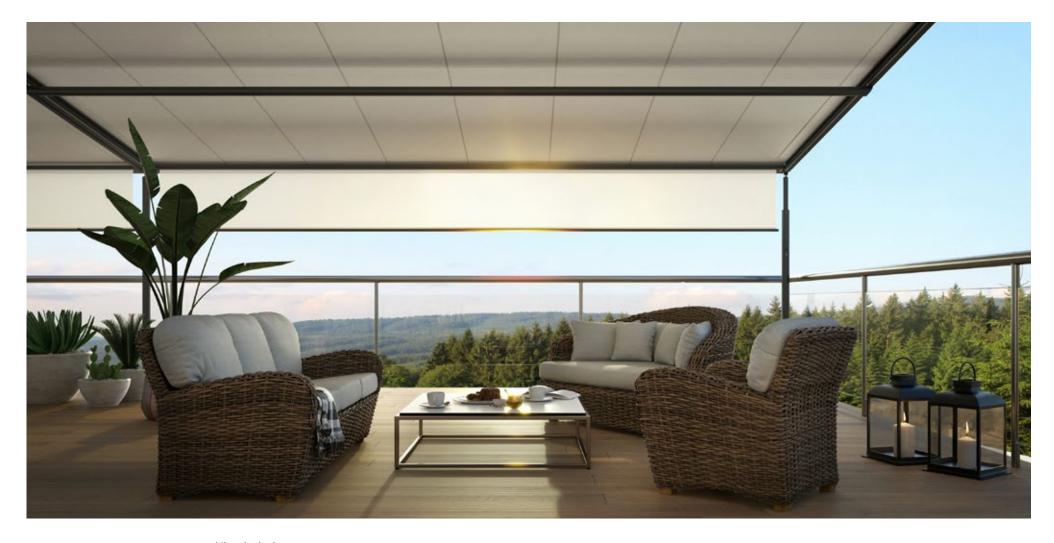

#### markilux pergola stretch

The markilux pergola stretch offers an impressive take on sun and wet weather protection. The cover is perfectly integrated into the minimalistic, high value awning system. The rhythmical, space-saving cover folding technology makes it possible to shade large areas and creates a special and impressive atmosphere. The abundance of optional extras means that the markilux pergola stretch can show itself from its most attractive side.

#### Pergola awning

max. 700 × 700 cm

#### Options

LED Line in guide tracks,
LED Line or LED Spots with an
infrared heater attached to the crossbar,
vertical cassette roller blinds,
lateral wind and privacy protection,
coupled unit