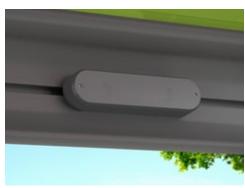

#### markilux vibrabox

Intelligent, sensitive and independent of the mains. Inertia sensor which reacts to the level of vibration caused by the wind and prompts a motor-driven awning to retract if the predetermined wind speed is exceeded.