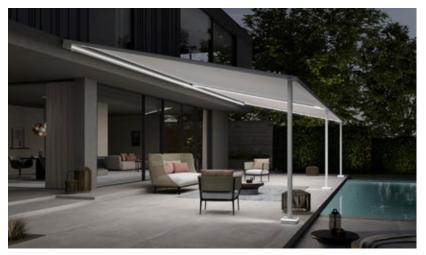

#### markilux pergola stretch

The markilux pergola stretch offers an impressive take on sun and wet weather protection. The cover is perfectly integrated into the minimalistic, high value awning system. The rhythmical, space-saving cover folding technology makes it possible to shade large areas and creates a special and impressive atmosphere. The abundance of optional extras means that the markilux pergola stretch can show itself from its most attractive side.

#### Truly immense and with impressive prospects

Versatile implementation in varying weather conditions. The LED lighting, heaters and lateral protection options allow the atmosphere to be adapted as the situation requires.