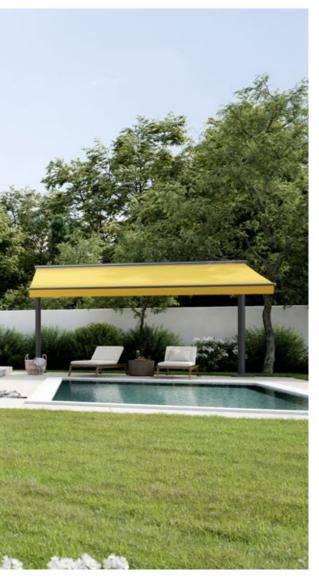

#### markilux pergola stretch

The markilux pergola stretch offers an impressive take on sun and wet weather protection. The cover is perfectly integrated into the minimalistic, high value awning system. The rhythmical, space-saving cover folding technology makes it possible to shade large areas and creates a special and impressive atmosphere. The abundance of optional extras means that the markilux pergola stretch can show itself from its most attractive side.

#### Pergola awning

max. 700 × 700 cm

#### Options

LED Line in guide tracks,
LED Line or LED Spots with an
infrared heater attached to the crossbar,
vertical cassette roller blinds,
lateral wind and privacy protection,
coupled unit