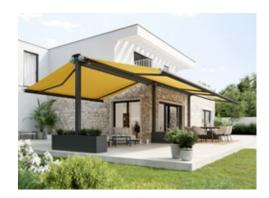

#### markilux pergola classic

When it comes to solar and weather protection, the markilux pergola classic is a great choice. The pergola awning on slender posts and with lateral guide tracks provides generous shading with an extension of up to 6 metres. At the same time, the round markilux pergola classic defies wind and weather up to wind force 6 (wind resistance class 3). You have every opportunity to make your favourite outdoor place your very own with markilux shadeplus as well as with a multitude of lighting options and different post shapes. No matter how strong the sun shines or the wind blows, with your markilux pergola classic you can enjoy life outdoors at any time.

#### Closed full cassette system

The cover disappears completely inside the round cassette, Ø 187 mm, and is ideally protected. The only thing that is more impressive than the look itself is the fact that the technology works perfectly.

#### markilux tracfix

One of many markilux refinements: the lateral cover guidance system that leaves no gap between the cover and the guide track. Gives an overall better appearance and improves wind stability.

#### Fantastic views even in bad weather

When the pergola awning is retracted, there is no glass roof construction obscuring the sky and the view to the outside remains unobstructed.