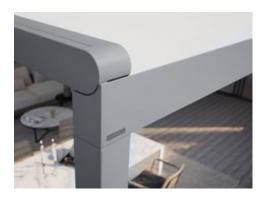

#### Closed full cassette system

The cover disappears completely inside the round cassette, Ø 187 mm, and is ideally protected. The only thing that is more impressive than the look itself is the fact that the technology works perfectly.

#### markilux tracfix

One of many markilux refinements: the lateral cover guidance system that leaves no gap between the cover and the guide track. Gives an overall better appearance and improves wind stability.