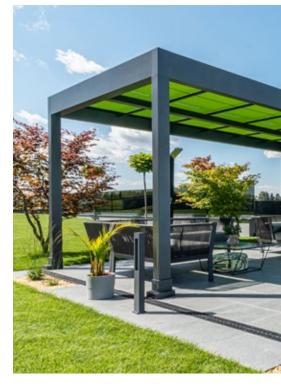

## mx\_pergola cubic

## Essentially square. **Practically superb.**

#### markilux pergola cubic

The design of the new markilux pergola cubic was developed entirely in the spirit of the Dessau Bauhaus philosophy. Functional, clear and timeless contouring on the basis of cubist simplification. In addition to the proven solar protection benefits offered by the pergola, this model integrates itself harmoniously and impressively into today's modern architecture and makes a big impression – not only with its high-quality workmanship.

#### Reduced design language

The angular cassette,  $200 \times 160$  mm, offers room for large-scale solar protection up to  $600 \times 450$  cm or  $500 \times 600$  cm, and as a coupled unit a whole lot more.