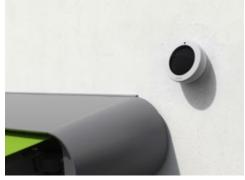

#### Light sensor

Intelligent control of your blind or awning according to the intensity of the sun's rays. Battery operated, so there is no need for a mains power supply.

#### Light and wind sensor

According to the prevailing weather conditions, this intelligent control system will extend and retract your awning automatically.