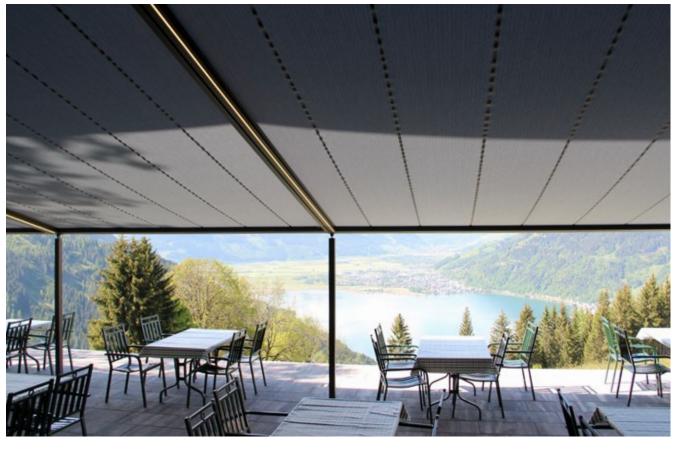

#### Heart-warming. Cool.

The pergola awning for lovers of clean lines and straightforward elegance with plenty of convenience. The resolutely angular design of the pergola style is in very clear focus, lending, as it does, this solar protection system a sense of modern lightness. The purist design presents itself in its best light in the evening. The perfectly integrated LED lighting transforms the patio area into the individual lighting mood you desire. Resolute, heart-warming, cool – by day and night: the markilux pergola style.

#### Awning cover beautifully protected

The slim-line full cassette with a minimalistic design,  $205 \times 160$  mm, offers maximum protection for the awning cover.

#### markilux shadeplus

This vertical solar shading is perfectly integrated into the front profile and can be retracted and extended manually or via solar power by remote control or app as required.