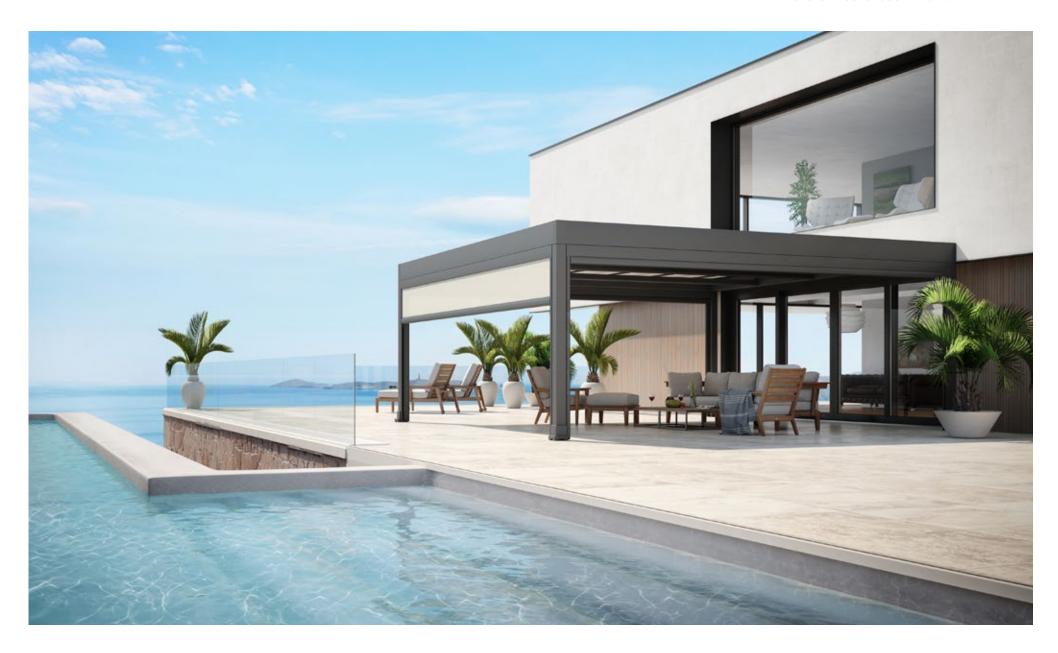

#### markilux pergola stretch

The markilux pergola stretch offers an impressive take on sun and wet weather protection. The cover is perfectly integrated into the minimalistic, high value awning system. The rhythmical, space-saving cover folding technology makes it possible to shade large areas and creates a special and impressive atmosphere. The abundance of optional extras means that the markilux pergola stretch can show itself from its most attractive side.

#### Pergola awning

max. 700 × 700 cm

#### Options

LED Line in guide tracks,
LED Line or LED Spots with an
infrared heater attached to the crossbar,
vertical cassette roller blinds,
lateral wind and privacy protection,
coupled unit

#### Truly immense and with impressive prospects

Versatile implementation in varying weather conditions. The LED lighting, heaters and lateral protection options allow the atmosphere to be adapted as the situation requires.