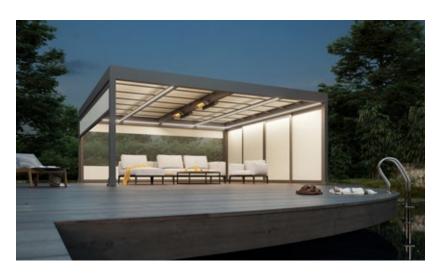

### Fantastic ambience. An overview.

mx\_pergola stretch

Page 10

mx\_pergola style

Large-format sun and weather protection resistant to wind. The cover is extended via lateral guide tracks.

mx\_pergola classic

#### markilux pergola stretch

The markilux pergola stretch offers an impressive take on sun and wet weather protection. The cover is perfectly integrated into the minimalistic, high value awning system. The rhythmical, space-saving cover folding technology makes it possible to shade large areas and creates a special and impressive atmosphere. The abundance of optional extras means that the markilux pergola stretch can show itself from its most attractive side.