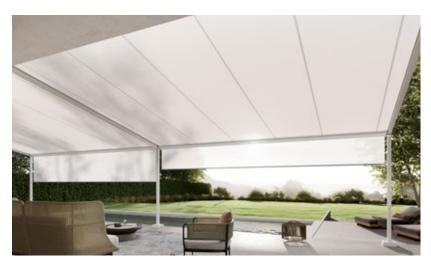

#### Heart-warming. Cool.

The pergola awning for lovers of clean lines and straightforward elegance with plenty of convenience. The resolutely angular design of the pergola style is in very clear focus, lending, as it does, this solar protection system a sense of modern lightness. The purist design presents itself in its best light in the evening. The perfectly integrated LED lighting transforms the patio area into the individual lighting mood you desire. Resolute, heart-warming, cool – by day and night: the markilux pergola style.

#### Awning cover beautifully protected

The slim-line full cassette with a minimalistic design,  $205 \times 160$  mm, offers maximum protection for the awning cover.

#### markilux shadeplus

This vertical solar shading is perfectly integrated into the front profile and can be retracted and extended manually or via solar power by remote control or app as required.