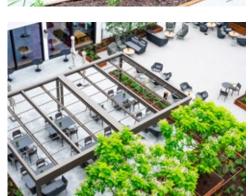

#### markilux syncra

Generous shading right where you need it. That is the promise made by the markilux syncra. And one it keeps. As a single unit, it will shade up to 60 m<sup>2</sup>; as a coupled awning even larger areas are no problem.

This free-standing awning stand system literally stands on its own two feet: two round or square posts and a massive crossbeam ensure reliable stability. Depending on the requirements, one or two folding arm awnings or markilux pergolas can be attached to it. This awning system is either firmly anchored to the ground ("fix") or installed using ballast boxes ("flex").

No matter which variant you choose, you can always count on the markilux syncra.