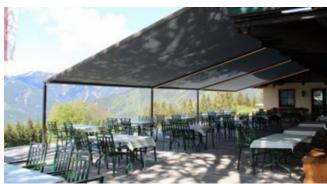

#### markilux pergola stretch

The markilux pergola stretch offers an impressive take on sun and wet weather protection. The cover is perfectly integrated into the minimalistic, high value awning system. The rhythmical, space-saving cover folding technology makes it possible to shade large areas and creates a special and impressive atmosphere. The abundance of optional extras means that the markilux pergola stretch can show itself from its most attractive side.

#### Pergola awning

max. 700 × 700 cm

#### Options

LED Line in guide tracks,
LED Line or LED Spots with an
infrared heater attached to the crossbar,
vertical cassette roller blinds,
lateral wind and privacy protection,
coupled unit