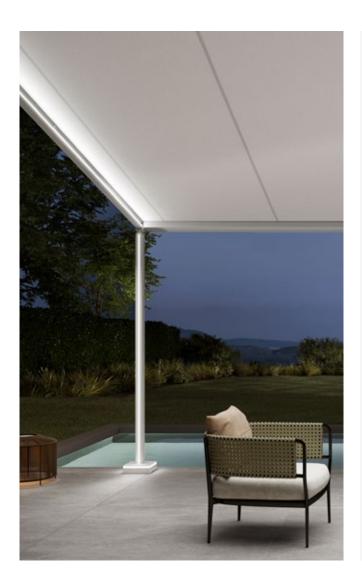

## markilux

Slender appearance
Design reduced to the essence.
The cover safely tucked away.

Well thought through

Water drainage from the cover via the integral gutter and support posts is assured from a very low pitch of only 5°.

#### Attractive protection majestically full of fresh air

A waterproof awning cover leaves you perfectly prepared for a comfortable and relaxed season – al fresco. Allow your markilux specialist dealer to give you professional advice.