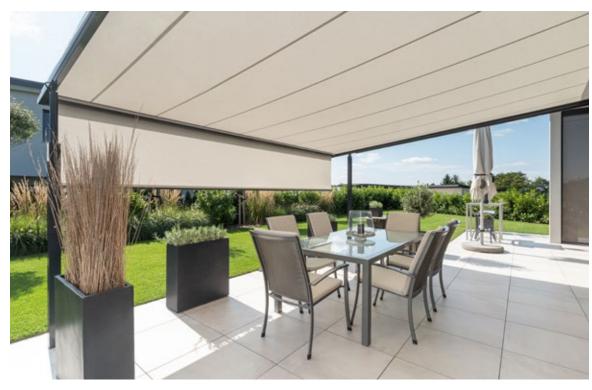

#### markilux pergola stretch

The markilux pergola stretch offers an impressive take on sun and wet weather protection. The cover is perfectly integrated into the minimalistic, high value awning system. The rhythmical, space-saving cover folding technology makes it possible to shade large areas and creates a special and impressive atmosphere. The abundance of optional extras means that the markilux pergola stretch can show itself from its most attractive side.

#### Pergola awning

max. 700 × 700 cm

#### Options

LED Line in guide tracks,
LED Line or LED Spots with an
infrared heater attached to the crossbar,
vertical cassette roller blinds,
lateral wind and privacy protection,
coupled unit