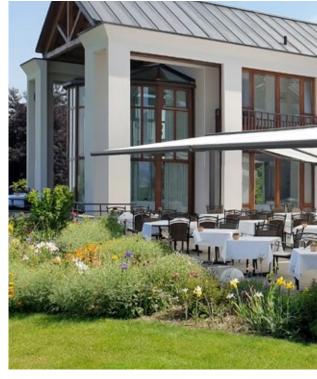

## Bootshaus KUL Gastro GmbH Mannheim | DE

The restaurant terrace: a highlight whatever the weather. With the pergola stretch, the spacious terrace with a view of the river Neckar invites you to linger and celebrate.