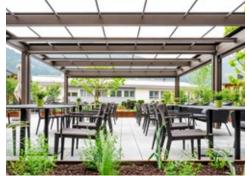

#### markilux pergola classic

When it comes to solar and weather protection, the markilux pergola classic is a great choice. The pergola awning on slender posts and with lateral guide tracks provides generous shading with an extension of up to 6 metres. At the same time, the round markilux pergola classic defies wind and weather up to wind force 6 (wind resistance class 3). You have every opportunity to make your favourite outdoor place your very own with markilux shadeplus as well as with a multitude of lighting options and different post shapes. No matter how strong the sun shines or the wind blows, with your markilux pergola classic you can enjoy life outdoors at any time.

#### Closed full cassette system

The cover disappears completely inside the round cassette, Ø 187 mm, and is ideally protected. The only thing that is more impressive than the look itself is the fact that the technology works perfectly.

#### markilux tracfix

One of many markilux refinements: the lateral cover guidance system that leaves no gap between the cover and the guide track. Gives an overall better appearance and improves wind stability.

#### Fantastic views even in bad weather

When the pergola awning is retracted, there is no glass roof construction obscuring the sky and the view to the outside remains unobstructed.