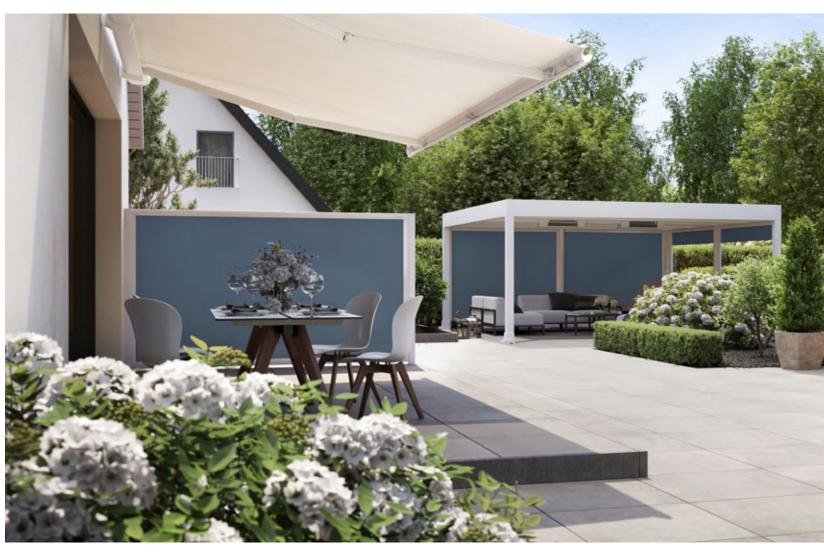

#### Big in shade solar protection for those big moments in life

Would you like to shade wide patios perfectly in a stylish manner? Several pergola awnings coupled together provide plenty of protection and enjoyment whatever the occasion.

## mx\_pergola style

## Minimalism in mind. Simply big in shade.

#### Heart-warming. Cool.

The pergola awning for lovers of clean lines and straightforward elegance with plenty of convenience. The resolutely angular design of the pergola style is in very clear focus, lending, as it does, this solar protection system a sense of modern lightness. The purist design presents itself in its best light in the evening. The perfectly integrated LED lighting transforms the patio area into the individual lighting mood you desire. Resolute, heart-warming, cool – by day and night: the markilux pergola style.