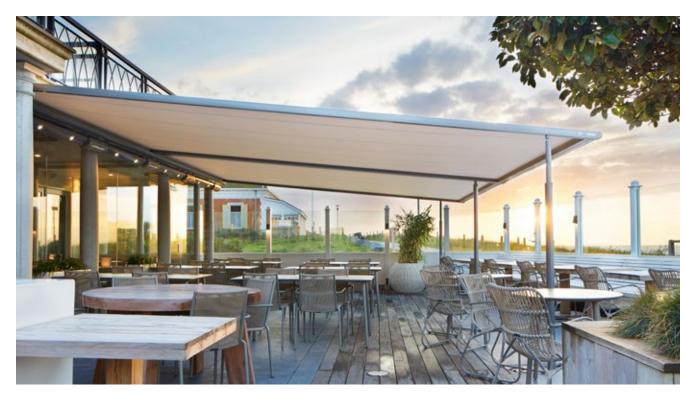

#### markilux pergola stretch

The markilux pergola stretch offers an impressive take on sun and wet weather protection. The cover is perfectly integrated into the minimalistic, high value awning system. The rhythmical, space-saving cover folding technology makes it possible to shade large areas and creates a special and impressive atmosphere. The abundance of optional extras means that the markilux pergola stretch can show itself from its most attractive side.

#### Pergola awning

max. 700 × 700 cm

#### Options

LED Line in guide tracks,
LED Line or LED Spots with an
infrared heater attached to the crossbar,
vertical cassette roller blinds,
lateral wind and privacy protection,
coupled unit