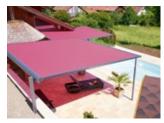

#### markilux pergola stretch

The markilux pergola stretch offers an impressive take on sun and wet weather protection. The cover is perfectly integrated into the minimalistic, high value awning system. The rhythmical, space-saving cover folding technology makes it possible to shade large areas and creates a special and impressive atmosphere. The abundance of optional extras means that the markilux pergola stretch can show itself from its most attractive side.

#### Pergola awning

max. 700 × 700 cm

#### Options

LED Line in guide tracks,
LED Line or LED Spots with an
infrared heater attached to the crossbar,
vertical cassette roller blinds,
lateral wind and privacy protection,
coupled unit