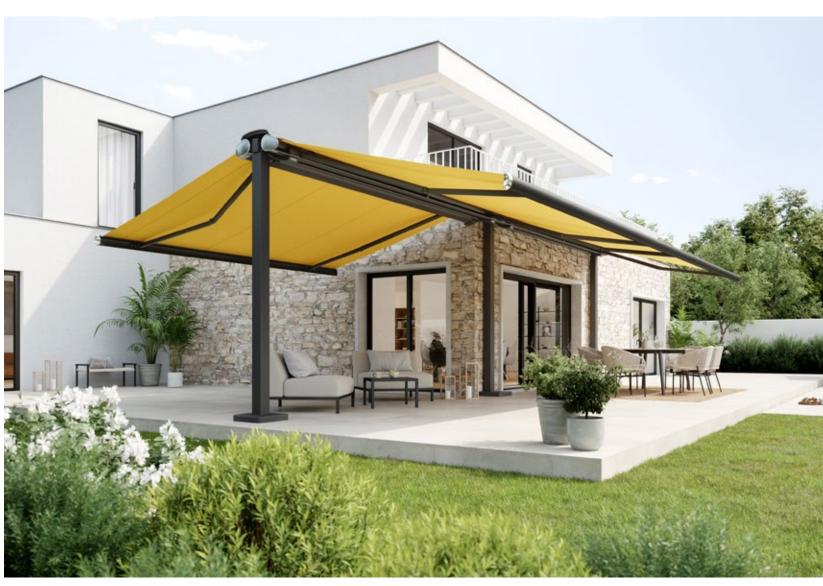

#### markilux pergola classic

When it comes to solar and weather protection, the markilux pergola classic is a great choice. The pergola awning on slender posts and with lateral guide tracks provides generous shading with an extension of up to 6 metres. At the same time, the round markilux pergola classic defies wind and weather up to wind force 6 (wind resistance class 3). You have every opportunity to make your favourite outdoor place your very own with markilux shadeplus as well as with a multitude of lighting options and different post shapes. No matter how strong the sun shines or the wind blows, with your markilux pergola classic you can enjoy life outdoors at any time.

#### Closed full cassette system

The cover disappears completely inside the round cassette, Ø 187 mm, and is ideally protected. The only thing that is more impressive than the look itself is the fact that the technology works perfectly.

#### markilux tracfix

One of many markilux refinements: the lateral cover guidance system that leaves no gap between the cover and the guide track. Gives an overall better appearance and improves wind stability.

#### Fantastic views even in bad weather

When the pergola awning is retracted, there is no glass roof construction obscuring the sky and the view to the outside remains unobstructed.