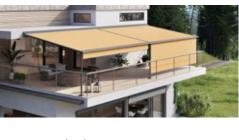

### Fantastic ambience. An overview.

mx\_pergola stretch

Page 10

mx\_pergola style

Large-format sun and weather protection resistant to wind. The cover is extended via lateral guide tracks.

mx\_pergola classic

#### markilux pergola stretch

The markilux pergola stretch offers an impressive take on sun and wet weather protection. The cover is perfectly integrated into the minimalistic, high value awning system. The rhythmical, space-saving cover folding technology makes it possible to shade large areas and creates a special and impressive atmosphere. The abundance of optional extras means that the markilux pergola stretch can show itself from its most attractive side.

#### Pergola awning

max. 700 × 700 cm

#### Options

LED Line in guide tracks,
LED Line or LED Spots with an
infrared heater attached to the crossbar,
vertical cassette roller blinds,
lateral wind and privacy protection,
coupled unit