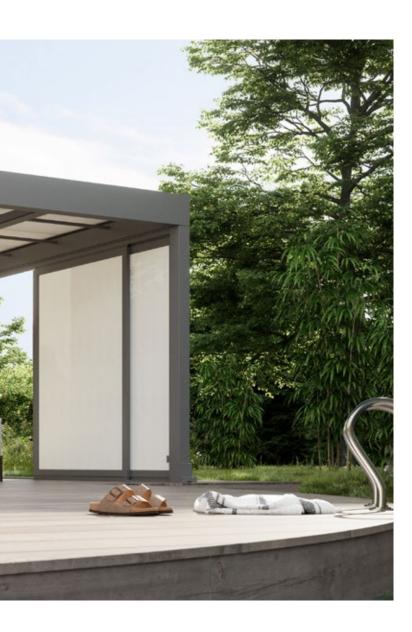

#### markilux shadeplus

This vertical solar shading is perfectly integrated into the front profile and can be retracted and extended manually or via solar power by remote control or app as required.

#### markilux shadeplus

The additional vertical blind integrated in the front profile simply blocks out low-lying sun and the glances of inquisitive neighbours.

#### markilux shadeplus

This versatile protection against low-lying sun, inquisitive glances and glare integrated into the front profile allows you to enjoy the late afternoon sun without having to worry about prying eyes.