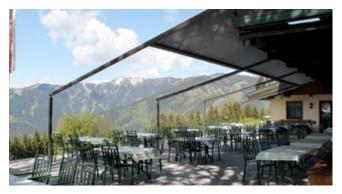

#### markilux pergola stretch

The markilux pergola stretch offers an impressive take on sun and wet weather protection. The cover is perfectly integrated into the minimalistic, high value awning system. The rhythmical, space-saving cover folding technology makes it possible to shade large areas and creates a special and impressive atmosphere. The abundance of optional extras means that the markilux pergola stretch can show itself from its most attractive side.

#### Pergola awning

max. 700 × 700 cm

#### Options

LED Line in guide tracks,
LED Line or LED Spots with an
infrared heater attached to the crossbar,
vertical cassette roller blinds,
lateral wind and privacy protection,
coupled unit