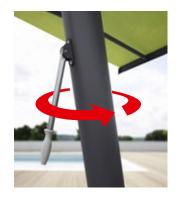

#### Stainless steel crank

Bring the adjustable posts to the desired height in no time at all.