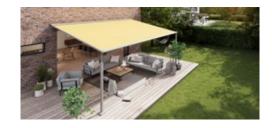

## mx\_pergola classic

#### markilux pergola classic

When it comes to solar and weather protection, the markilux pergola classic is a great choice. The pergola awning on slender posts and with lateral guide tracks provides generous shading with an extension of up to 6 metres. At the same time, the round markilux pergola classic defies wind and weather up to wind force 6 (wind resistance class 3). You have every opportunity to make your favourite outdoor place your very own with markilux shadeplus as well as with a multitude of lighting options and different post shapes. No matter how strong the sun shines or the wind blows, with your markilux pergola classic you can enjoy life outdoors at any time.

#### Closed full cassette system

The cover disappears completely inside the round cassette, Ø 187 mm, and is ideally protected. The only thing that is more impressive than the look itself is the fact that the technology works perfectly.

#### Pergola awning

maximum 600 × 450 cm maximum 500 × 600 cm

#### Options

LED Line in the cassette
and on guide tracks,
LED Line or LED Spots
on the cover support tube,
shadeplus,
lateral wind and privacy protection,
posts round/angular,
telescopic posts,
cover support tube,
ballast boxes,
coupled unit