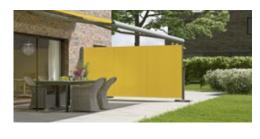

#### markilux 790

There are few seating areas outdoors that are protected on all sides from sun, wind and prying eyes. Therefore, this slim markilux side screen simply makes your life on the balcony or patio more comfortable and enticing. It can be extended in one smooth movement and is always by your side when you need it and feel like making use of its benefits.

#### Side screen awning

Extension: max. 450 cm Height: 90 – 250 cm

#### Side screen

lateral protection against low-lying sun, wind and unwelcome glances