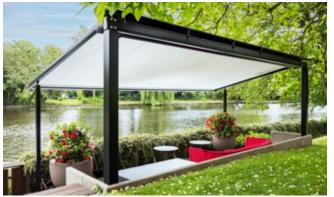

### Fantastic ambience. An overview.

mx\_pergola stretch

Page 10

mx\_pergola style

Large-format sun and weather protection resistant to wind. The cover is extended via lateral guide tracks.

mx\_pergola classic

#### markilux pergola stretch

The markilux pergola stretch offers an impressive take on sun and wet weather protection. The cover is perfectly integrated into the minimalistic, high value awning system. The rhythmical, space-saving cover folding technology makes it possible to shade large areas and creates a special and impressive atmosphere. The abundance of optional extras means that the markilux pergola stretch can show itself from its most attractive side.

#### Pergola awning

max. 700 × 700 cm

#### Options

LED Line in guide tracks,
LED Line or LED Spots with an
infrared heater attached to the crossbar,
vertical cassette roller blinds,
lateral wind and privacy protection,
coupled unit