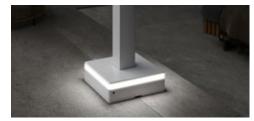

#### Options

coloured lighting,
LED Line in guide tracks,
LED Line in cassette,
LED Line in posts,
LED Line/LED Uplights
in footplate covers,
shadeplus,
lateral wind and privacy
protection,
telescopic posts,
ballast boxes,
coupled unit

#### Smart LED lighting options

Configure the LED Line in the cassette and in the guide tracks, in the posts and their footplate covers as well as LED Uplights in the footplate covers individually and simply control them via the app. Lighting options in the support post area are only available with rigid post design.