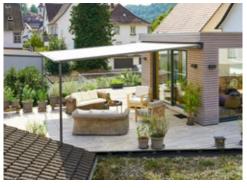

#### markilux pergola stretch

The markilux pergola stretch offers an impressive take on sun and wet weather protection. The cover is perfectly integrated into the minimalistic, high value awning system. The rhythmical, space-saving cover folding technology makes it possible to shade large areas and creates a special and impressive atmosphere. The abundance of optional extras means that the markilux pergola stretch can show itself from its most attractive side.

#### Pergola awning

max. 700 × 700 cm

#### Options

LED Line in guide tracks,
LED Line or LED Spots with an
infrared heater attached to the crossbar,
vertical cassette roller blinds,
lateral wind and privacy protection,
coupled unit