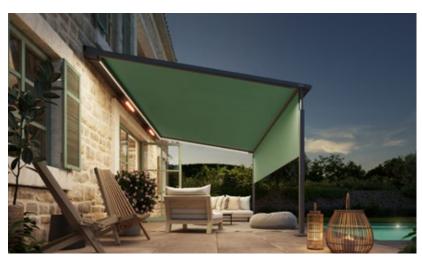

#### markilux pergola stretch

The markilux pergola stretch offers an impressive take on sun and wet weather protection. The cover is perfectly integrated into the minimalistic, high value awning system. The rhythmical, space-saving cover folding technology makes it possible to shade large areas and creates a special and impressive atmosphere. The abundance of optional extras means that the markilux pergola stretch can show itself from its most attractive side.

#### Truly immense and with impressive prospects

Versatile implementation in varying weather conditions. The LED lighting, heaters and lateral protection options allow the atmosphere to be adapted as the situation requires.