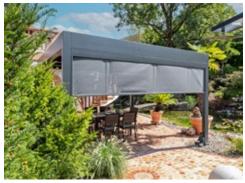

#### markilux pergola cubic

The design of the new markilux pergola cubic was developed entirely in the spirit of the Dessau Bauhaus philosophy. Functional, clear and timeless contouring on the basis of cubist simplification. In addition to the proven solar protection benefits offered by the pergola, this model integrates itself harmoniously and impressively into today's modern architecture and makes a big impression – not only with its high-quality workmanship.

#### Reduced design language

The angular cassette,  $200 \times 160$  mm, offers room for large-scale solar protection up to  $600 \times 450$  cm or  $500 \times 600$  cm, and as a coupled unit a whole lot more.

#### markilux shadeplus

More shade and protection – even when the sun is low in the sky.
Optionally solar driven using markilux sundrive.