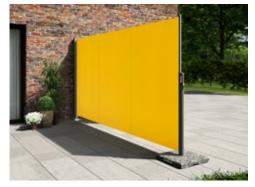

#### Wind and Privacy Protection

Lateral protection by markilux against the sun, light wind and prying eyes.

mx\_format

**mx\_**790 Page 36

#### Lateral wind protection and extra privacy

For protection from wind, weather and prying eyes, markilux offers you versatile textile solutions. We would be happy to advise you!

#### markilux 790

There are few seating areas outdoors that are protected on all sides from sun, wind and prying eyes. Therefore, this slim markilux side screen simply makes your life on the balcony or patio more comfortable and enticing. It can be extended in one smooth movement and is always by your side when you need it and feel like making use of its benefits.

#### Side screen awning

Extension: max. 450 cm Height: 90 – 250 cm

#### Options

sloping top edge to the cover, mobilfix (up to a height of 213 cm), numerous fixture options