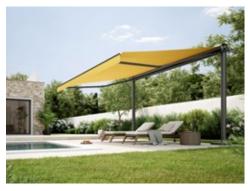

#### markilux pergola stretch

The markilux pergola stretch offers an impressive take on sun and wet weather protection. The cover is perfectly integrated into the minimalistic, high value awning system. The rhythmical, space-saving cover folding technology makes it possible to shade large areas and creates a special and impressive atmosphere. The abundance of optional extras means that the markilux pergola stretch can show itself from its most attractive side.

#### Pergola awning

max. 700 × 700 cm

#### Options

LED Line in guide tracks,
LED Line or LED Spots with an
infrared heater attached to the crossbar,
vertical cassette roller blinds,
lateral wind and privacy protection,
coupled unit