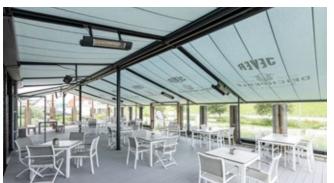

#### markilux pergola stretch

The markilux pergola stretch offers an impressive take on sun and wet weather protection. The cover is perfectly integrated into the minimalistic, high value awning system. The rhythmical, space-saving cover folding technology makes it possible to shade large areas and creates a special and impressive atmosphere. The abundance of optional extras means that the markilux pergola stretch can show itself from its most attractive side.

#### Pergola awning

max. 700 × 700 cm

#### Options

LED Line in guide tracks,
LED Line or LED Spots with an
infrared heater attached to the crossbar,
vertical cassette roller blinds,
lateral wind and privacy protection,
coupled unit