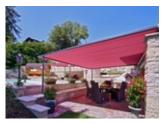

#### Heart-warming. Cool.

The pergola awning for lovers of clean lines and straightforward elegance with plenty of convenience. The resolutely angular design of the pergola style is in very clear focus, lending, as it does, this solar protection system a sense of modern lightness. The purist design presents itself in its best light in the evening. The perfectly integrated LED lighting transforms the patio area into the individual lighting mood you desire. Resolute, heart-warming, cool – by day and night: the markilux pergola style.

#### Awning cover beautifully protected

The slim-line full cassette with a minimalistic design,  $205 \times 160$  mm, offers maximum protection for the awning cover.

#### markilux shadeplus

This vertical solar shading is perfectly integrated into the front profile and can be retracted and extended manually or via solar power by remote control or app as required.