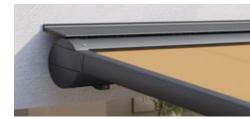

#### Closed full cassette system

The cover disappears completely inside the round cassette, Ø 187 mm, and is ideally protected. The only thing that is more impressive than the look itself is the fact that the technology works perfectly.

#### markilux tracfix

One of many markilux refinements: the lateral cover guidance system that leaves no gap between the cover and the guide track. Gives an overall better appearance and improves wind stability.