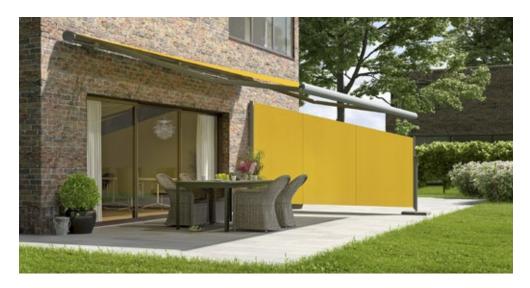

#### markilux 790

There are few seating areas outdoors that are protected on all sides from sun, wind and prying eyes. Therefore, this slim markilux side screen simply makes your life on the balcony or patio more comfortable and enticing. It can be extended in one smooth movement and is always by your side when you need it and feel like making use of its benefits.

#### Side screen awning

Extension: max. 450 cm Height: 90 – 250 cm

#### Options

sloping top edge to the cover, mobilfix (up to a height of 213 cm), numerous fixture options

#### Sloping top edge

The cover is available with a sloping top edge which can be cut to match the pitch of your markilux awning. It creates a beautiful, enclosed and protected area free from prying eyes and the glare of the sun.