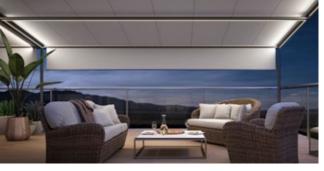

#### markilux pergola stretch

The markilux pergola stretch offers an impressive take on sun and wet weather protection. The cover is perfectly integrated into the minimalistic, high value awning system. The rhythmical, space-saving cover folding technology makes it possible to shade large areas and creates a special and impressive atmosphere. The abundance of optional extras means that the markilux pergola stretch can show itself from its most attractive side.

#### Pergola awning

max. 700 × 700 cm

#### Options

LED Line in guide tracks,
LED Line or LED Spots with an
infrared heater attached to the crossbar,
vertical cassette roller blinds,
lateral wind and privacy protection,
coupled unit