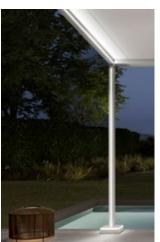

#### Always in the best light

Highlights with LED Line in the cassette, on the guide tracks and/or in the cover support tube guarantee endless hours of pleasure outdoors – even long after the sun has set.

#### LED Line

Light for reading or socialising, optionally on the guide tracks and/or in the lighting bar, dimmable. For pergola style/cubic/compact also available in the cassette.