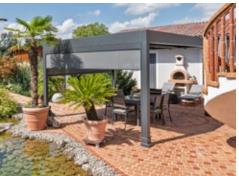

#### markilux pergola classic

When it comes to solar and weather protection, the markilux pergola classic is a great choice. The pergola awning on slender posts and with lateral guide tracks provides generous shading with an extension of up to 6 metres. At the same time, the round markilux pergola classic defies wind and weather up to wind force 6 (wind resistance class 3). You have every opportunity to make your favourite outdoor place your very own with markilux shadeplus as well as with a multitude of lighting options and different post shapes. No matter how strong the sun shines or the wind blows, with your markilux pergola classic you can enjoy life outdoors at any time.

#### Closed full cassette system

The cover disappears completely inside the round cassette, Ø 187 mm, and is ideally protected. The only thing that is more impressive than the look itself is the fact that the technology works perfectly.

#### markilux tracfix

One of many markilux refinements: the lateral cover guidance system that leaves no gap between the cover and the guide track. Gives an overall better appearance and improves wind stability.

#### Fantastic views even in bad weather

When the pergola awning is retracted, there is no glass roof construction obscuring the sky and the view to the outside remains unobstructed.

#### Pergola awning

maximum 600 × 450 cm maximum 500 × 600 cm

#### Options

LED Line in the cassette
and on guide tracks,
LED Line or LED Spots
on the cover support tube,
shadeplus,
lateral wind and privacy protection,
posts round/angular,
telescopic posts,
cover support tube,
ballast boxes,
coupled unit