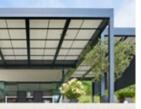

#### markilux pergola stretch

The markilux pergola stretch offers an impressive take on sun and wet weather protection. The cover is perfectly integrated into the minimalistic, high value awning system. The rhythmical, space-saving cover folding technology makes it possible to shade large areas and creates a special and impressive atmosphere. The abundance of optional extras means that the markilux pergola stretch can show itself from its most attractive side.

#### Pergola awning

max. 700 × 700 cm

#### Options

LED Line in guide tracks,
LED Line or LED Spots with an
infrared heater attached to the crossbar,
vertical cassette roller blinds,
lateral wind and privacy protection,
coupled unit