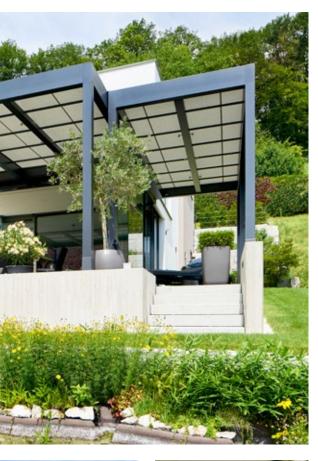

#### markilux pergola stretch

The markilux pergola stretch offers an impressive take on sun and wet weather protection. The cover is perfectly integrated into the minimalistic, high value awning system. The rhythmical, space-saving cover folding technology makes it possible to shade large areas and creates a special and impressive atmosphere. The abundance of optional extras means that the markilux pergola stretch can show itself from its most attractive side.

#### Pergola awning

max. 700 × 700 cm

#### Options

LED Line in guide tracks,
LED Line or LED Spots with an
infrared heater attached to the crossbar,
vertical cassette roller blinds,
lateral wind and privacy protection,
coupled unit

#### Truly immense and with impressive prospects

Versatile implementation in varying weather conditions. The LED lighting, heaters and lateral protection options allow the atmosphere to be adapted as the situation requires.