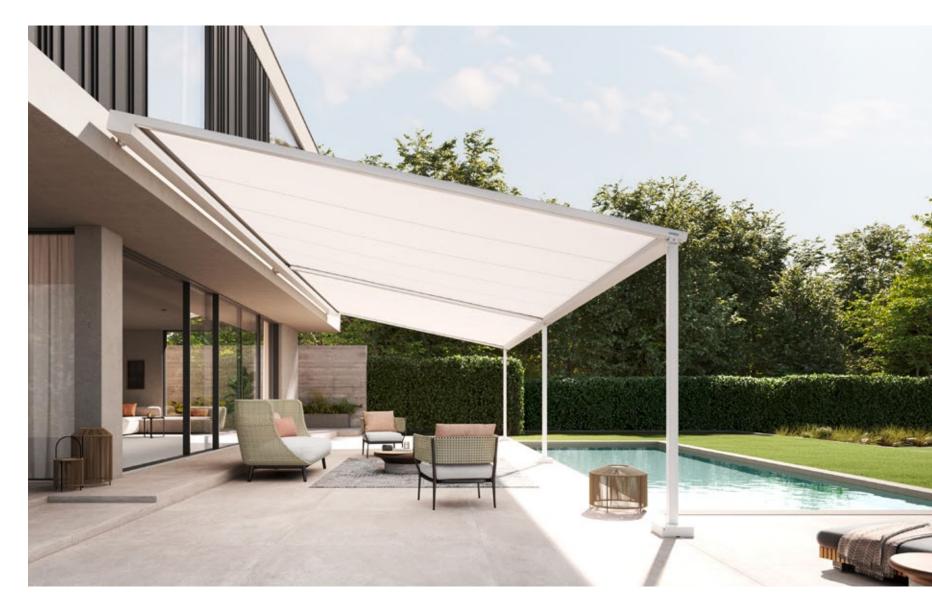

#### markilux pergola classic

When it comes to solar and weather protection, the markilux pergola classic is a great choice. The pergola awning on slender posts and with lateral guide tracks provides generous shading with an extension of up to 6 metres. At the same time, the round markilux pergola classic defies wind and weather up to wind force 6 (wind resistance class 3). You have every opportunity to make your favourite outdoor place your very own with markilux shadeplus as well as with a multitude of lighting options and different post shapes. No matter how strong the sun shines or the wind blows, with your markilux pergola classic you can enjoy life outdoors at any time.

#### Closed full cassette system

The cover disappears completely inside the round cassette, Ø 187 mm, and is ideally protected. The only thing that is more impressive than the look itself is the fact that the technology works perfectly.

#### markilux tracfix

One of many markilux refinements: the lateral cover guidance system that leaves no gap between the cover and the guide track. Gives an overall better appearance and improves wind stability.

#### Fantastic views even in bad weather

When the pergola awning is retracted, there is no glass roof construction obscuring the sky and the view to the outside remains unobstructed.