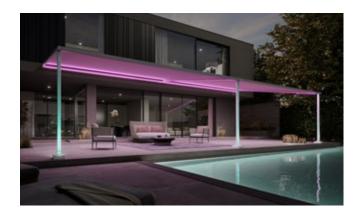

## mx\_pergola style Lighting options

"Cool evening ambience" for an unforgettable al fresco experience.

"Welcome to Miami" and we're ready for the next party.

"Caribbean feeling" for that short holiday on the patio.

#### Smart LED lighting options

Configure the LED Line in the cassette and in the guide tracks, in the posts and their footplate covers as well as LED Uplights in the footplate covers individually and simply control them via the app. Lighting options in the support post area are only available with rigid post design.

#### Cool for hot nights

The new markilux pergola style is a feast for the eyes even in daylight. But, when illuminated, the pergola is transformed into a truly brightly lit entity, underlining its purist design and bathing the patio in your very own feel-good atmosphere. Each lighting scenario can be configured easily and individually with the app. But beware! You may find that your evenings end up lasting a little longer than you had intended. markilux pergola style: outdoor living 24/7.