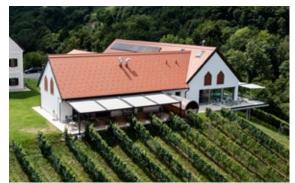

## Bootshaus KUL Gastro GmbH Mannheim | DE

The restaurant terrace: a highlight whatever the weather. With the pergola stretch, the spacious terrace with a view of the river Neckar invites you to linger and celebrate.