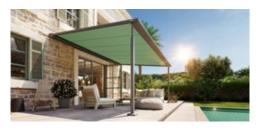

## mx\_pergola style

#### Heart-warming. Cool.

The pergola awning for lovers of clean lines and straightforward elegance with plenty of convenience. The resolutely angular design of the pergola style is in very clear focus, lending, as it does, this solar protection system a sense of modern lightness. The purist design presents itself in its best light in the evening. The perfectly integrated LED lighting transforms the patio area into the individual lighting mood you desire. Resolute, heart-warming, cool – by day and night: the markilux pergola style.

#### Awning cover beautifully protected

The slim-line full cassette with a minimalistic design,  $205 \times 160$  mm, offers maximum protection for the awning cover.

#### Pergola awning

maximum 600 × 450 cm maximum 500 × 600 cm

#### Options

LED Line on guide tracks,
LED Line or LED Spots
on the cover support tube,
shadeplus,
lateral wind and privacy protection,
posts round/angular,
telescopic posts,
cover support tube,
ballast boxes,
coupled unit