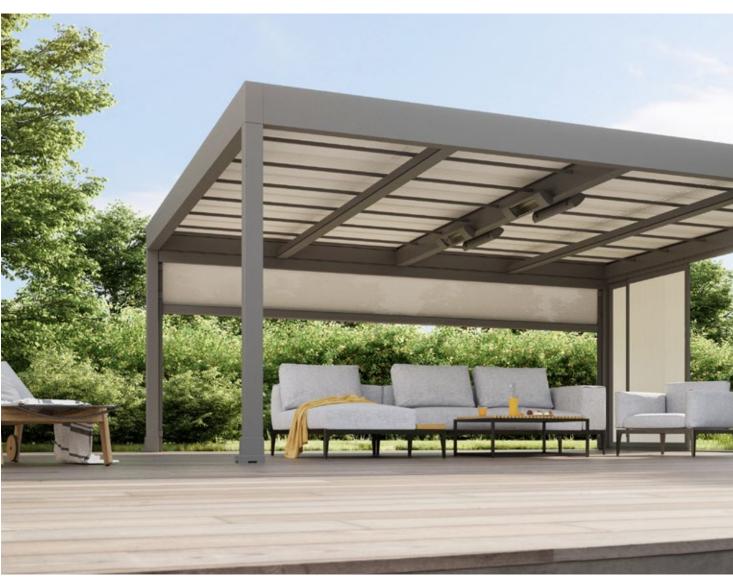

#### markilux pergola stretch

The markilux pergola stretch offers an impressive take on sun and wet weather protection. The cover is perfectly integrated into the minimalistic, high value awning system. The rhythmical, space-saving cover folding technology makes it possible to shade large areas and creates a special and impressive atmosphere. The abundance of optional extras means that the markilux pergola stretch can show itself from its most attractive side.

#### Pergola awning

max. 700 × 700 cm

#### Options

LED Line in guide tracks,
LED Line or LED Spots with an
infrared heater attached to the crossbar,
vertical cassette roller blinds,
lateral wind and privacy protection,
coupled unit