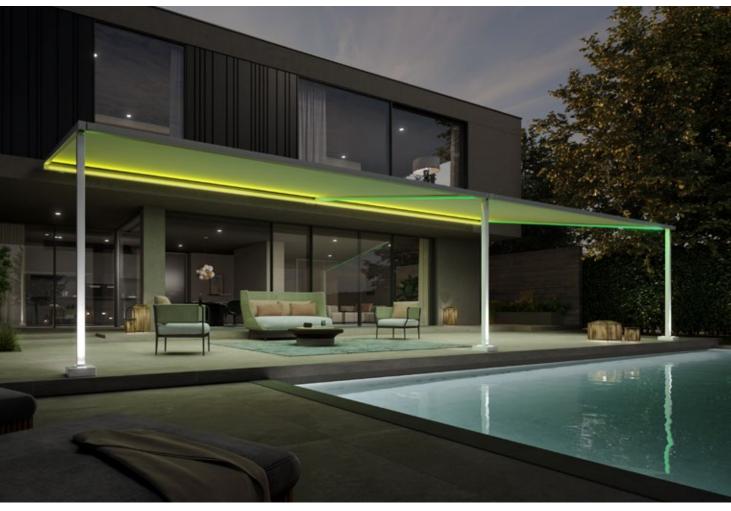

#### Heart-warming. Cool.

The pergola awning for lovers of clean lines and straightforward elegance with plenty of convenience. The resolutely angular design of the pergola style is in very clear focus, lending, as it does, this solar protection system a sense of modern lightness. The purist design presents itself in its best light in the evening. The perfectly integrated LED lighting transforms the patio area into the individual lighting mood you desire. Resolute, heart-warming, cool – by day and night: the markilux pergola style.

## mx\_pergola style Lighting options

"Cool evening ambience" for an unforgettable al fresco experience.

"Welcome to Miami" and we're ready for the next party.

"Caribbean feeling" for that short holiday on the patio.

#### Smart LED lighting options

Configure the LED Line in the cassette and in the guide tracks, in the posts and their footplate covers as well as LED Uplights in the footplate covers individually and simply control them via the app. Lighting options in the support post area are only available with rigid post design.

#### Cool for hot nights

The new markilux pergola style is a feast for the eyes even in daylight. But, when illuminated, the pergola is transformed into a truly brightly lit entity, underlining its purist design and bathing the patio in your very own feel-good atmosphere. Each lighting scenario can be configured easily and individually with the app. But beware! You may find that your evenings end up lasting a little longer than you had intended. markilux pergola style: outdoor living 24/7.