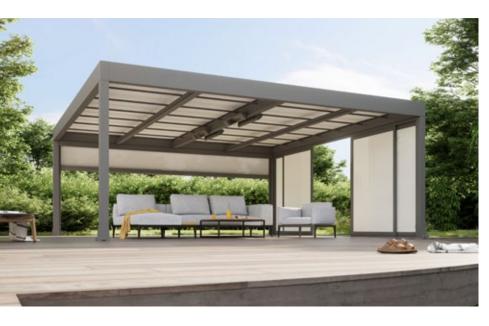

## mx\_pergola cubic

#### markilux pergola cubic

The design of the new markilux pergola cubic was developed entirely in the spirit of the Dessau Bauhaus philosophy. Functional, clear and timeless contouring on the basis of cubist simplification. In addition to the proven solar protection benefits offered by the pergola, this model integrates itself harmoniously and impressively into today's modern architecture and makes a big impression – not only with its high-quality workmanship.

#### Reduced design language

The angular cassette,  $200 \times 160$  mm, offers room for large-scale solar protection up to  $600 \times 450$  cm or  $500 \times 600$  cm, and as a coupled unit a whole lot more.