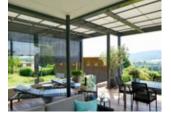

#### markilux pergola classic

When it comes to solar and weather protection, the markilux pergola classic is a great choice. The pergola awning on slender posts and with lateral guide tracks provides generous shading with an extension of up to 6 metres. At the same time, the round markilux pergola classic defies wind and weather up to wind force 6 (wind resistance class 3). You have every opportunity to make your favourite outdoor place your very own with markilux shadeplus as well as with a multitude of lighting options and different post shapes. No matter how strong the sun shines or the wind blows, with your markilux pergola classic you can enjoy life outdoors at any time.

#### Closed full cassette system

The cover disappears completely inside the round cassette, Ø 187 mm, and is ideally protected. The only thing that is more impressive than the look itself is the fact that the technology works perfectly.

#### markilux tracfix

One of many markilux refinements: the lateral cover guidance system that leaves no gap between the cover and the guide track. Gives an overall better appearance and improves wind stability.

#### Fantastic views even in bad weather

When the pergola awning is retracted, there is no glass roof construction obscuring the sky and the view to the outside remains unobstructed.