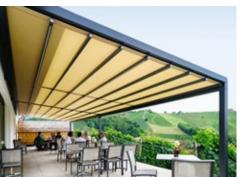

## Bootshaus KUL Gastro GmbH Mannheim | DE

The restaurant terrace: a highlight whatever the weather. With the pergola stretch, the spacious terrace with a view of the river Neckar invites you to linger and celebrate.