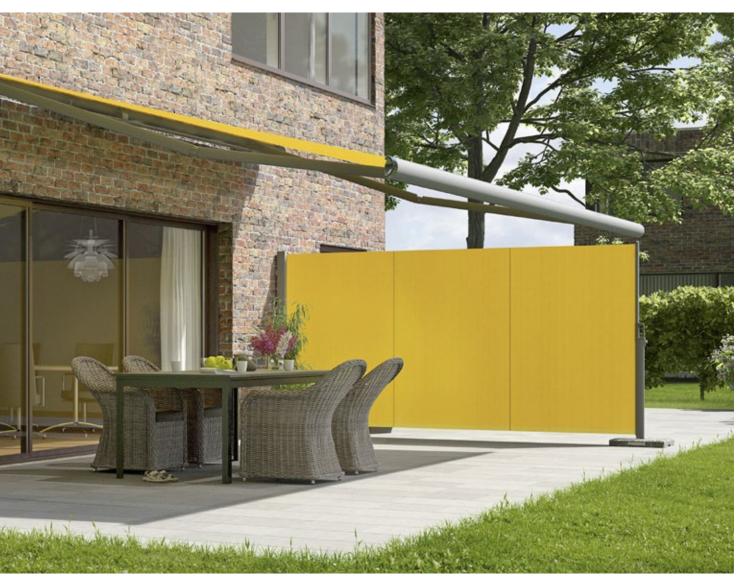

#### markilux 790

There are few seating areas outdoors that are protected on all sides from sun, wind and prying eyes. Therefore, this slim markilux side screen simply makes your life on the balcony or patio more comfortable and enticing. It can be extended in one smooth movement and is always by your side when you need it and feel like making use of its benefits.

#### Side screen awning

Extension: max. 450 cm Height: 90 – 250 cm

#### Options

sloping top edge to the cover, mobilfix (up to a height of 213 cm), numerous fixture options

#### Sloping top edge

The cover is available with a sloping top edge which can be cut to match the pitch of your markilux awning. It creates a beautiful, enclosed and protected area free from prying eyes and the glare of the sun.