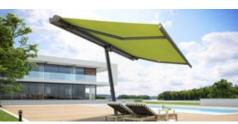

#### markilux planet

The markilux planet is a parasol and awning in one. It's an eye-catcher that provides perfect shading for your room outdoors. This awning-cum-parasol protects you from solar radiation with exceptional reliability; it is extremely sturdy, yet versatile in its deployment. With the Easy-Go lever in the flex variant, you can simply rotate it by up to 335° – so you can have shade wherever it is required. The slim post carries the selected markilux designer awning with ease and the combination of functionality and design is impressive. The markilux planet is further proof that everything revolves around your requirements at markilux.

#### flex option

The markilux planet flex can be rotated and positioned wherever you need shading – by up to 335° with the Easy-Go lever.

#### An awning-cum-parasol with designer awning of your choice

Your markilux specialist dealers know exactly what they are doing. Allow yourself to be inspired by the broad range of options, your local sun specialist will take care of everything else.