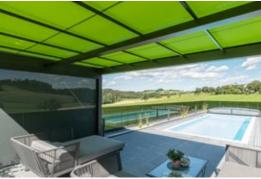

#### markilux pergola stretch

The markilux pergola stretch offers an impressive take on sun and wet weather protection. The cover is perfectly integrated into the minimalistic, high value awning system. The rhythmical, space-saving cover folding technology makes it possible to shade large areas and creates a special and impressive atmosphere. The abundance of optional extras means that the markilux pergola stretch can show itself from its most attractive side.

#### Pergola awning

max. 700 × 700 cm

#### Options

LED Line in guide tracks,
LED Line or LED Spots with an
infrared heater attached to the crossbar,
vertical cassette roller blinds,
lateral wind and privacy protection,
coupled unit