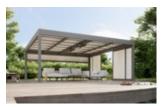

#### markilux pergola classic

When it comes to solar and weather protection, the markilux pergola classic is a great choice. The pergola awning on slender posts and with lateral guide tracks provides generous shading with an extension of up to 6 metres. At the same time, the round markilux pergola classic defies wind and weather up to wind force 6 (wind resistance class 3). You have every opportunity to make your favourite outdoor place your very own with markilux shadeplus as well as with a multitude of lighting options and different post shapes. No matter how strong the sun shines or the wind blows, with your markilux pergola classic you can enjoy life outdoors at any time.

#### Closed full cassette system

The cover disappears completely inside the round cassette, Ø 187 mm, and is ideally protected. The only thing that is more impressive than the look itself is the fact that the technology works perfectly.

#### Pergola awning

maximum 600 × 450 cm maximum 500 × 600 cm

#### Options

LED Line in the cassette
and on guide tracks,
LED Line or LED Spots
on the cover support tube,
shadeplus,
lateral wind and privacy protection,
posts round/angular,
telescopic posts,
cover support tube,
ballast boxes,
coupled unit