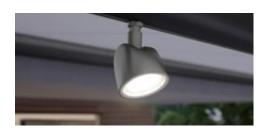

#### Always in the best light

Highlights with LED Line in the cassette, on the guide tracks and/or in the cover support tube guarantee endless hours of pleasure outdoors – even long after the sun has set.

#### LED Line

Light for reading or socialising, optionally on the guide tracks and/or in the lighting bar, dimmable. For pergola style/cubic/compact also available in the cassette.

#### LED Spots attached to the light bar

The spotlights provide perfect contrast lighting in the evening hours. And they can be pivoted and dimmed, of course!