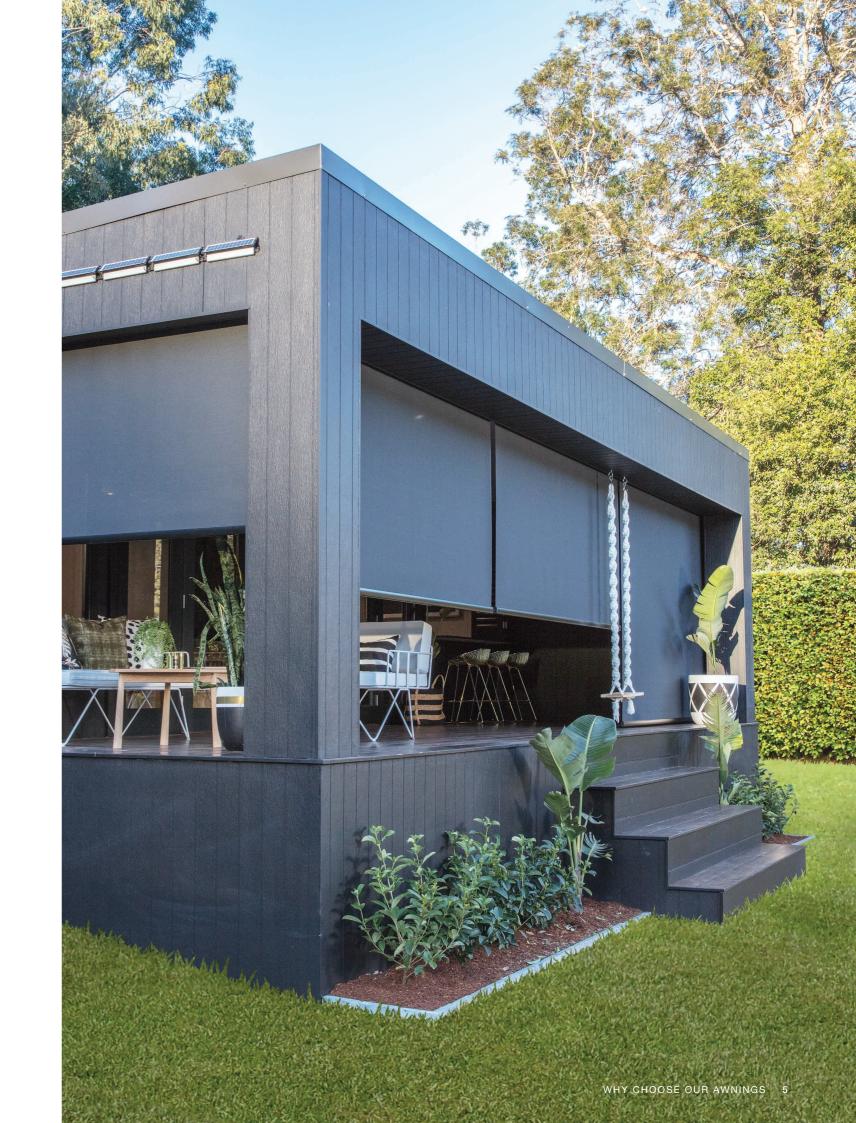

### WHY CHOOSE OUR AWNINGS

LUXAFLEX® WINDOW COVERINGS

# WHY LUXAFLEX® WINDOW FASHIONS?

Luxaflex Awnings are specifically designed for the harsh UV and demanding Australian weather conditions. Awnings shade the windows of your home which reduce the reliance on air conditioners saving homeowners significant energy costs.

Luxaflex Window Fashions offer an extensive collection of materials, awning styles and operating choices to suit a diverse range of homes that provide the ideal balance between style and functionality.