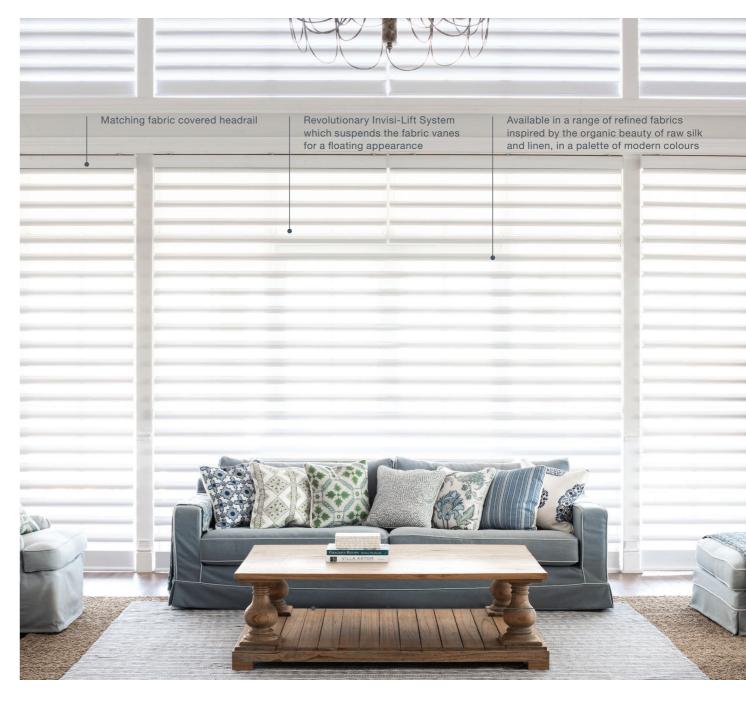

## PIROUETTE® SHADINGS

- A Closed for full privacy
- B Open for unobstructed view-through using the revolutionary Invisi-Lift System which suspends the shadings' vanes for a floating appearance
- C Contoured for elegance
- D Invisi-Lift System which suspends the shadings' vanes for a floating appearance