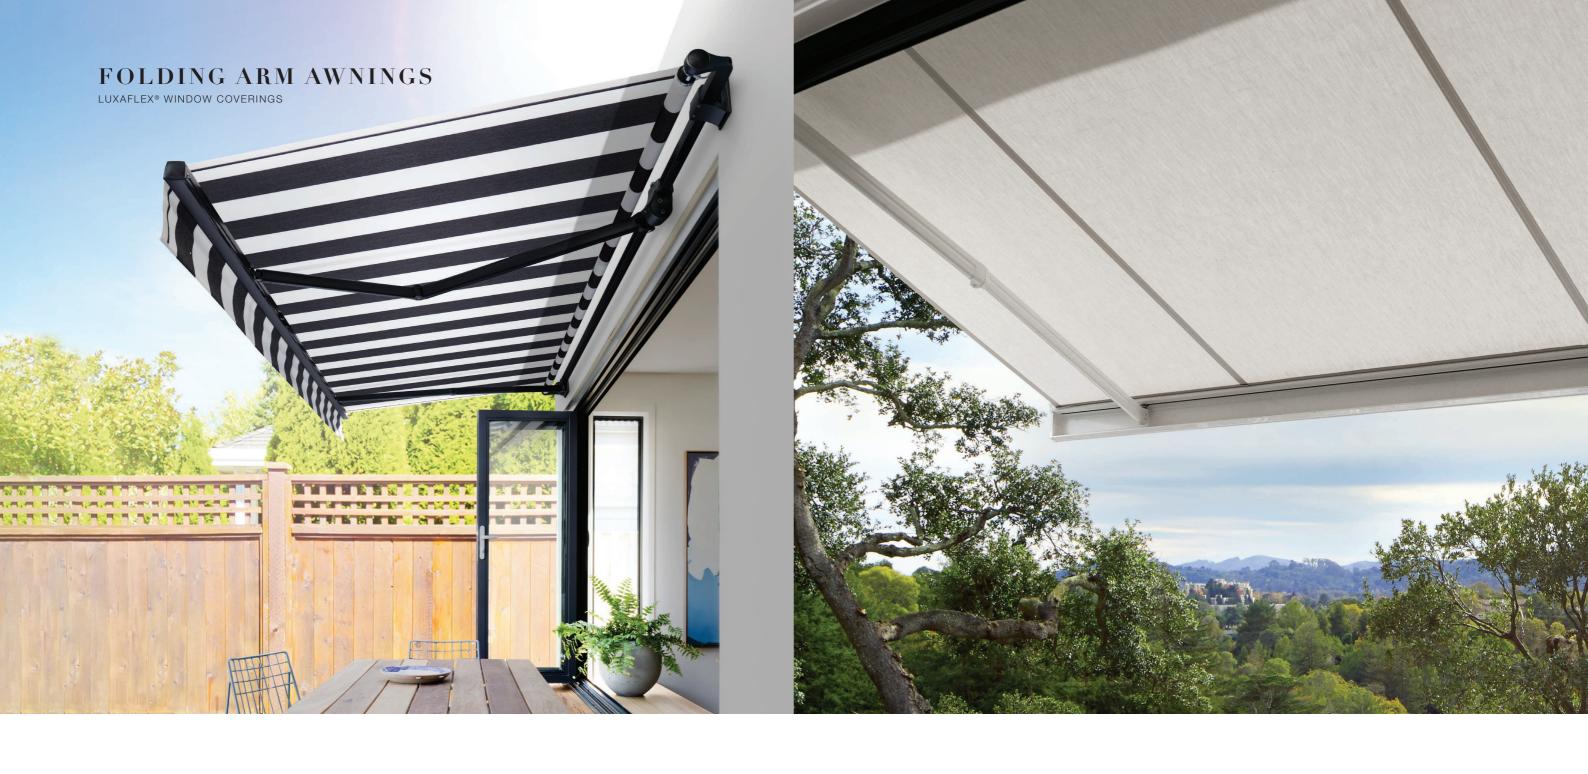

## FOLDING ARM AWNINGS

Luxaflex® Folding Arm Awnings offer the best in open-plan outdoor living. Combining the latest in design and styling to the Australian market, retractable awnings are ideal for shading windows but also outdoor entertainment spaces such as patios and pool areas.

## NORDIC SERIES (NM) AWNINGS

The NM Awning is a modern take on an open roller Folding Arm Awning. The NM is designed with a slimmer fit to the wall when mounted and features colour coordinated components including matching woven tape over exposed roller, providing an elegant look to any outdoor space.