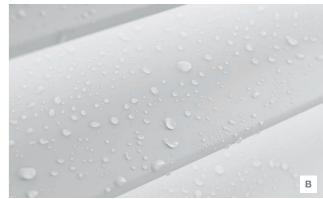

## POLYSATIN® SHUTTERS

uxaflex PolySatin Shutters are the **■** modern alternative to traditional wooden shutters and are virtually maintenance free. Backed by a 20 year warranty1, they are made from an advanced polyresin compound bringing elegance to any interior with their soft, matte lustre providing the look of a freshly painted shutter which will last for years to come.

- A The shutters can simply be washed with water to remove dust or marks without affecting the product
- B Water resistant, the shutters will not blister, peel, flake, corrode or fade - ideal for high humidity areas such as kitchens and bathrooms