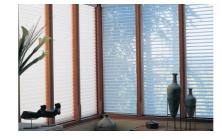

## SILHOUETTE® SHADINGS

F or lovers of light, Luxaflex Silhouette Shadings feature soft vanes suspended between two sheer facings for a captivating appearance. The signature S-Shaped fabric vanes gently diffuse incoming light across the room creating an enchanting glow to your day whilst a simple turn of the vanes will darken your room and provide privacy.

- A Close the vanes for privacy
- **B** Sheer fabric gives a neutral street side appearance and provides daytime privacy whilst retaining your view to the outside.
- C Signature S-Vane, available in 50mm, 65mm & 75mm vane sizes
- **D** Available with a range of operating systems, including Ultraglide® 2 'click and walk away' which offers an innovative self-lowering feature