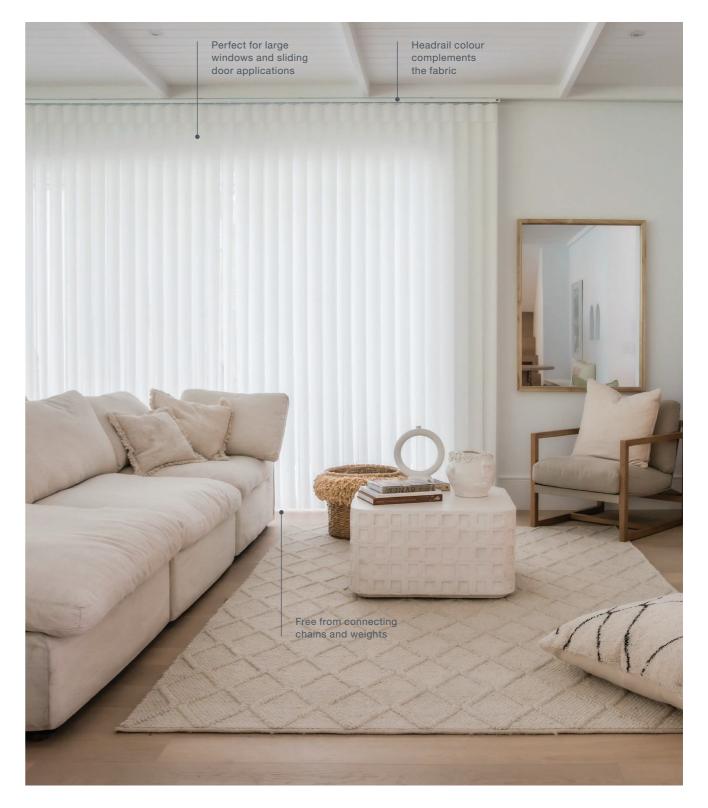

## VERTICAL BLINDS

La timeless, practical design incorporating fabric vanes that can be easily rotated or stacked to left, right, centre or split to manage light and privacy with great precision. A large range of colours and fabrics are available to suit your taste and they are easy to clean and operate.

Our exclusive EDGE Vertical Track system is the most flexible solution for large sloping and irregular shaped windows and offers perfect light protection with a 200 degree vane closure to ensure minimal light leakage between blades.

A Solution for large sloping and irregular shaped windows

LUXAFLEX® WINDOW COVERINGS