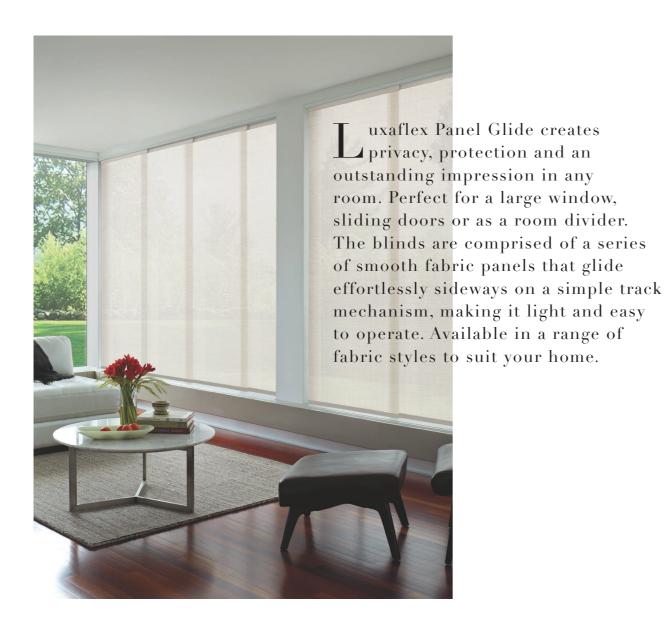

INDOW COVERINGS

LUXAFLEX®

## ROLLER BLIND OPTIONS



Maintaining privacy day and night is an important consideration for many homeowners, particularly for bedrooms. We can help you select the right fabric and opacity so you don't need to give up a beautiful view or block out the daylight to achieve a sense of security.

- A You can also opt for a headbox and side channels for maximum light control
- **B** Luxaflex® Dual Roller Blinds give you the ultimate in flexibility as they team fabrics of various opacities to soften the sun's rays during the day while letting in a soft filtered glow. They also shield out the sun when needed and provide privacy during the night



LUXAFLEX® WINDOW COVERINGS

## LUXAFLEX®

## ROMAN SHADES





LUXAFLEX® WINDOW COVERINGS

## LUXAFLEX®

## PANEL GLIDE





LUXAFLEX® WINDOW COVERINGS

### LUXAFLEX®

## VERTICAL BLINDS



La timeless, practical design incorporating fabric vanes that can be easily rotated or stacked to left, right, centre or split to manage light and privacy with great precision. A large range of colours and fabrics are available to suit your taste and they are easy to clean and operate.

Our exclusive EDGE Vertical Track system is the most flexible solution for large sloping and irregular shaped windows and offers perfect light protection with a 200 degree vane closure to ensure minimal light leakage between blades.

A Solution for large sloping and irregular shaped windows



LUXAFLEX® WINDOW COVERINGS

### LUXAFLEX®

## FABRIC BENEFITS

#### Easy to clean & maintain

Many Luxaflex fabrics are treated with Duraguard® Fabr