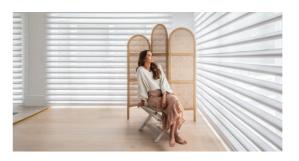

## PIROUETTE® SHADINGS

- A Closed for full privacy
- B Open for unobstructed view-through using the revolutionary Invisi-Lift System which suspends the shadings' vanes for a floating appearance
- C Contoured for elegance
- D Invisi-Lift System which suspends the shadings' vanes for a floating appearance