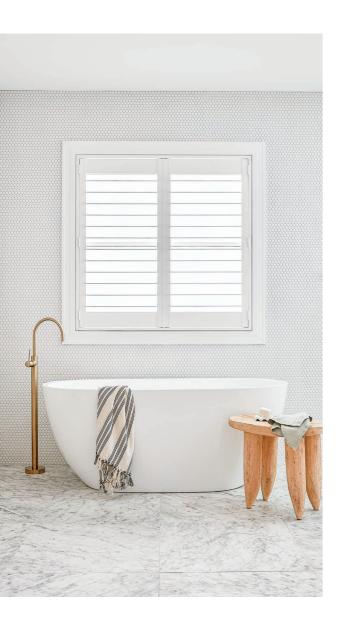

## POLYSATIN® SHUTTERS

uxaflex PolySatin Shutters are the **■** modern alternative to traditional wooden shutters and are virtually maintenance free. Backed by a 20 year warranty1, they are made from an advanced polyresin compound bringing elegance to any interior with their soft, matte lustre providing the look of a freshly painted shutter which will last for years to come.

- A The shutters can simply be washed with water to remove dust or marks without affecting the product
- B Water resistant, the shutters will not blister, peel, flake, corrode or fade - ideal for high humidity areas such as kitchens and bathrooms