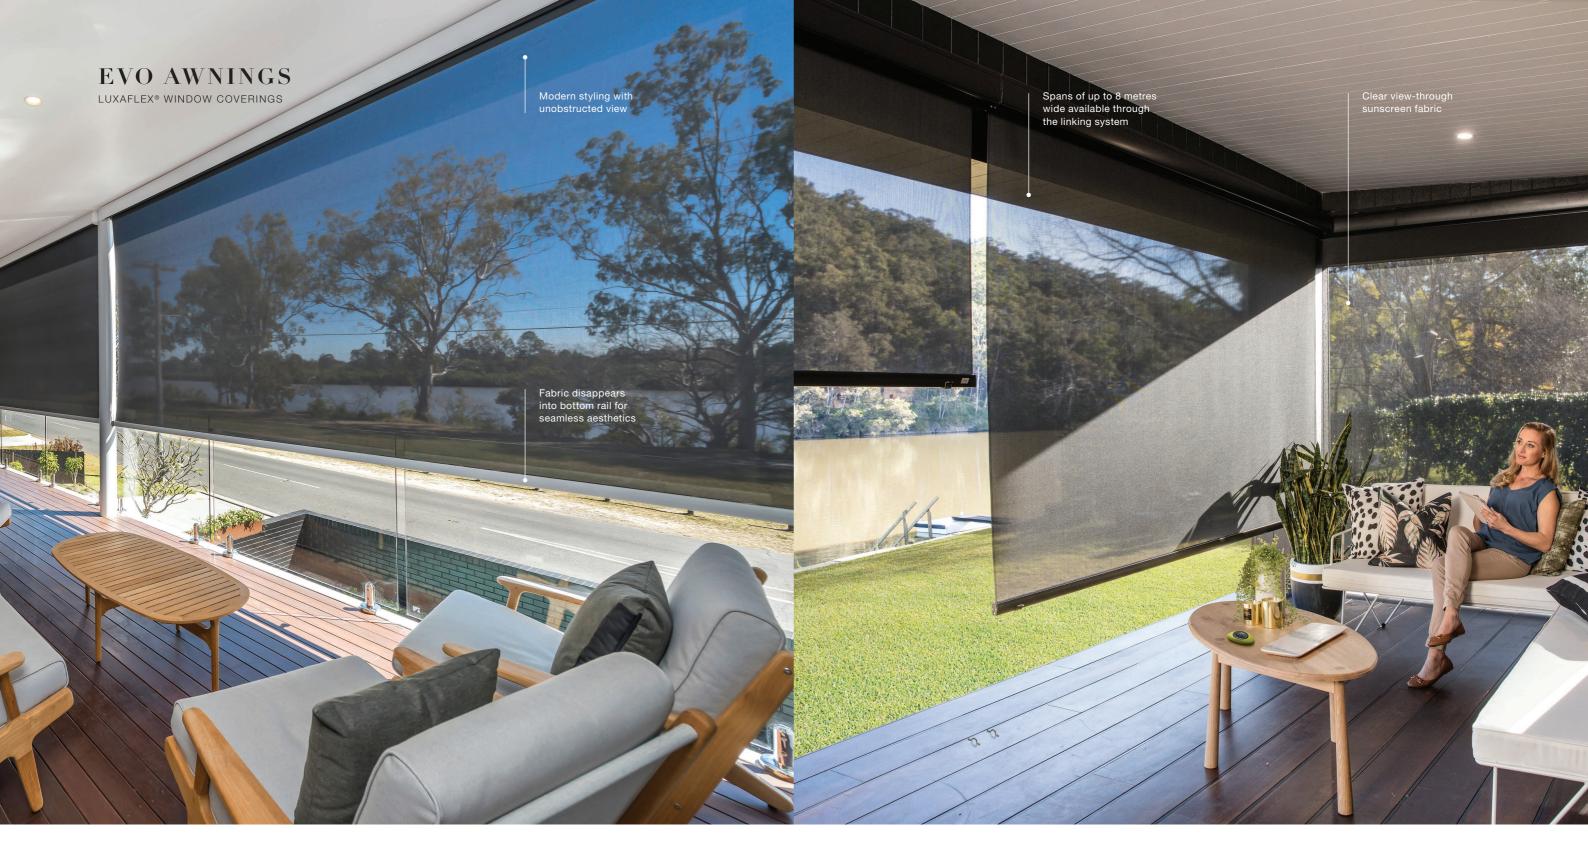

# EVO AWNINGS

Luxaflex Evo Awnings are designed and engineered in Australia specifically for the Australian market, making it ideal for our unique climate conditions. A modern solution for any outdoor space, with easy operation and customisability.

### EVO AWNINGS

LUXAFLEX® WINDOW COVERINGS

EVO MAGNATRACK AWNINGS

Engineered and tested in Australia to handle our diverse and unforgiving conditions - the Luxaflex Evo MagnaTrack Awning is the most technologically advanced awning in the market. The Evo MagnaTrack Awning harnesses the power of Rare Earth Neodymium Magnets within the side channels to hold the fabric in place providing a smooth flat finish with ultra wide spans and unparalleled strength.

## Ultrawide spans with premium sunscreen fabric

The Luxaflex Evo MagnaTrack Awning can accommodate widths up to 6.5 metres and drops of 4 metres and is exclusively available with our premium fibreglass fabric range – Luxaflex Spectra Sunscreen.