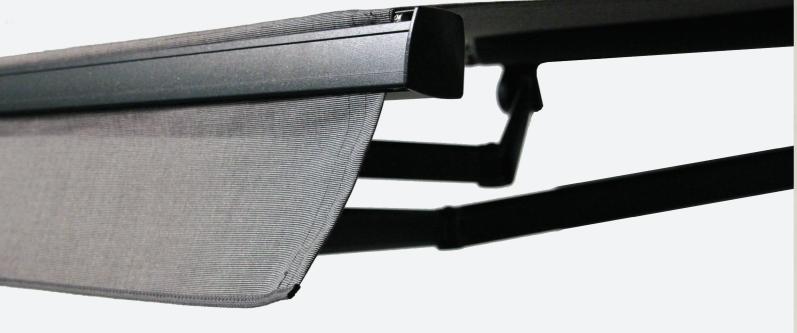

### EVO AWNINGS

LUXAFLEX® WINDOW COVERINGS

EVO MAGNATRACK AWNINGS

Engineered and tested in Australia to handle our diverse and unforgiving conditions - the Luxaflex Evo MagnaTrack Awning is the most technologically advanced awning in the market. The Evo MagnaTrack Awning harnesses the power of Rare Earth Neodymium Magnets within the side channels to hold the fabric in place providing a smooth flat finish with ultra wide spans and unparalleled strength.

The Luxaflex Evo MagnaTrack Awning (3.5 metres opening span width) has been independently tested to withstand wind pressures up to 185kph² by James Cook University's Cyclone Testing Station, making it Australia's strongest, wind tested, Straight Drop awning.

## Australia's only self-correcting awning system

With our patented magnet technology, the Luxaflex Evo MagnaTrack Awning is the only straight drop awning system in Australia that has a self-correcting feature allowing the fabric skin to effortlessly return into the channel should it ever become dislodged - reducing costly service calls. The self-correcting feature can be done quickly and easily by using the awning's remote control.