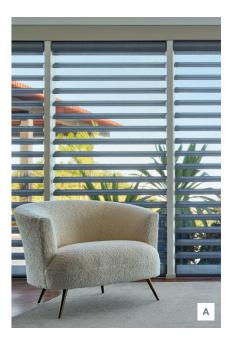

## PIROUETTE® CLEARVIEW **SHADINGS**

uxaflex® Pirouette® ClearView™ ■ Shadings are known for their beautiful fabric vanes that float at the window on a single back sheer. Providing sculptural beauty along with customisable view through & privacy. Now available with a patented black ClearView sheer, Pirouette Shadings offer unparalleled views to the outside.

- A ClearView™ Satin: The Satin fabric range in ClearView is luxurious and contemporary and is available in twelve gorgeous colourways, from the number one seller Magnolia to beautiful blues and pinks.
- B ClearView™ Metallic: Satin Metallic ClearView fabric is sleek and subtle in appearance with an unexpected shimmer. The fabric range is available in six colourways.
- C ClearView<sup>™</sup> Apollo: The contemporary look of Apollo offers the modern appeal of sparkling metallics for a polished look. This fabric range will be the style statement that sets the home apart, available in four trusted and proven colour palettes