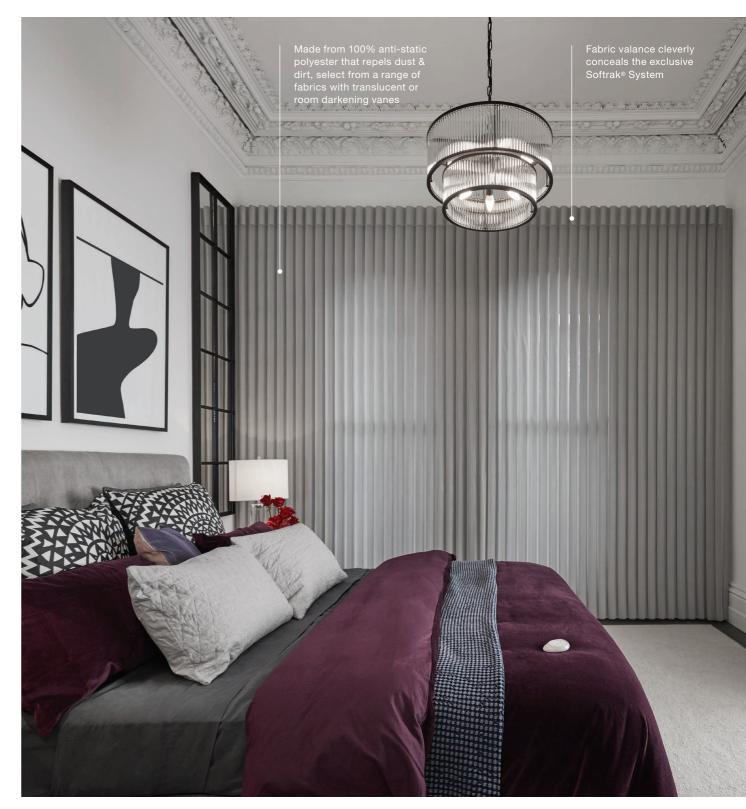

#### Easy maintenance

With such an extensive range, there are many Luxaflex® products that are effortless to care for. The Softshades Collection is made from polyester which is naturally antistatic, repelling dust. The Fabric Collection features selected fabrics treated with Duraguard® Fabric Protector and Sanitized® Antimicrobial Protection. See page 48 for more details. Luxaflex® PolySatin® Shutters can be easily removed and hosed outside.

## SILHOUETTE® SHADINGS

F or lovers of light, Luxaflex Silhouette Shadings feature soft vanes suspended between two sheer facings for a captivating appearance. The signature S-Shaped fabric vanes gently diffuse incoming light across the room creating an enchanting glow to your day whilst a simple turn of the vanes will darken your room and provide privacy.

- A Close the vanes for privacy
- **B** Sheer fabric gives a neutral street side appearance and provides daytime privacy whilst retaining your view to the outside.
- C Signature S-Vane, available in 50mm, 65mm & 75mm vane sizes
- **D** Available with a range of operating systems, including Ultraglide® 2 'click and walk away' which offers an innovative self-lowering feature