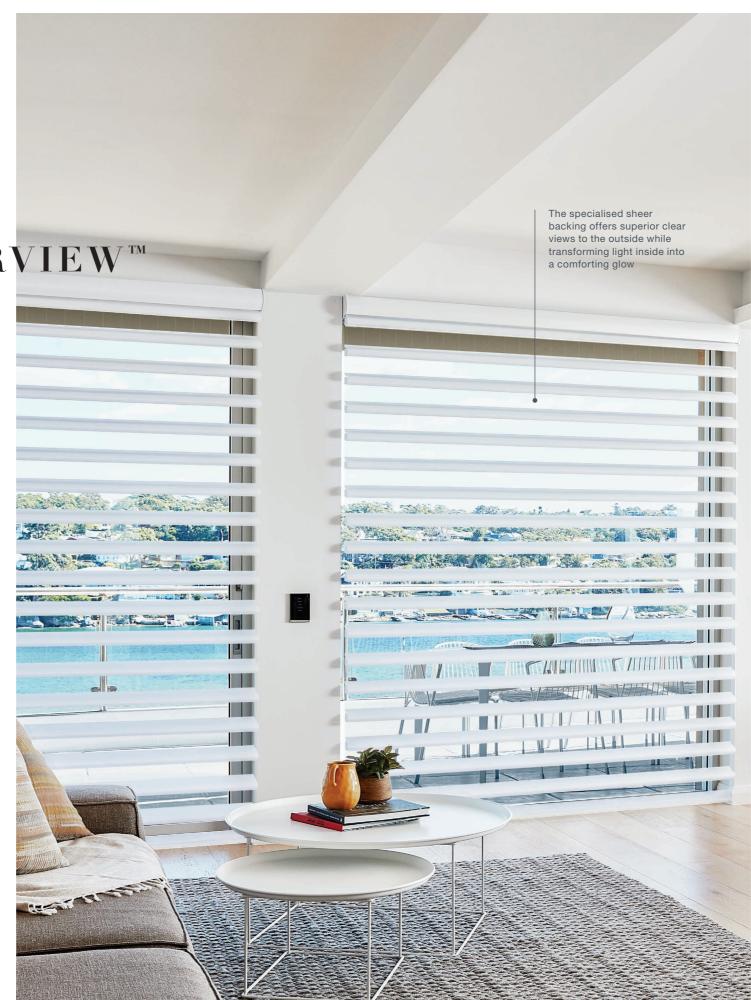

## PIROUETTE® CLEARVIEW **SHADINGS**

uxaflex® Pirouette® ClearView™ ■ Shadings are known for their beautiful fabric vanes that float at the window on a single back sheer. Providing sculptural beauty along with customisable view through & privacy. Now available with a patented black ClearView sheer, Pirouette Shadings offer unparalleled views to the outside.

- A ClearView™ Satin: The Satin fabric range in ClearView is luxurious and contemporary and is available in twelve gorgeous colourways, from the number one seller Magnolia to beautiful blues and pinks.
- B ClearView™ Metallic: Satin Metallic ClearView fabric is sleek and subtle in appearance with an unexpected shimmer. The fabric range is available in six colourways.
- C ClearView<sup>™</sup> Apollo: The contemporary look of Apollo offers the modern appeal of sparkling metallics for a polished look. This fabric range will be the style statement that sets the home apart, available in four trusted and proven colour palettes