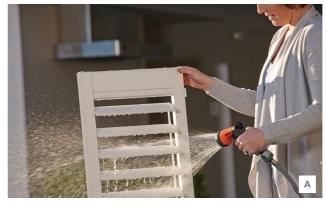

## POLYSATIN® SHUTTERS

uxaflex PolySatin Shutters are the **■** modern alternative to traditional wooden shutters and are virtually maintenance free. Backed by a 20 year warranty1, they are made from an advanced polyresin compound bringing elegance to any interior with their soft, matte lustre providing the look of a freshly painted shutter which will last for years to come.

- A The shutters can simply be washed with water to remove dust or marks without affecting the product
- B Water resistant, the shutters will not blister, peel, flake, corrode or fade - ideal for high humidity areas such as kitchens and bathrooms