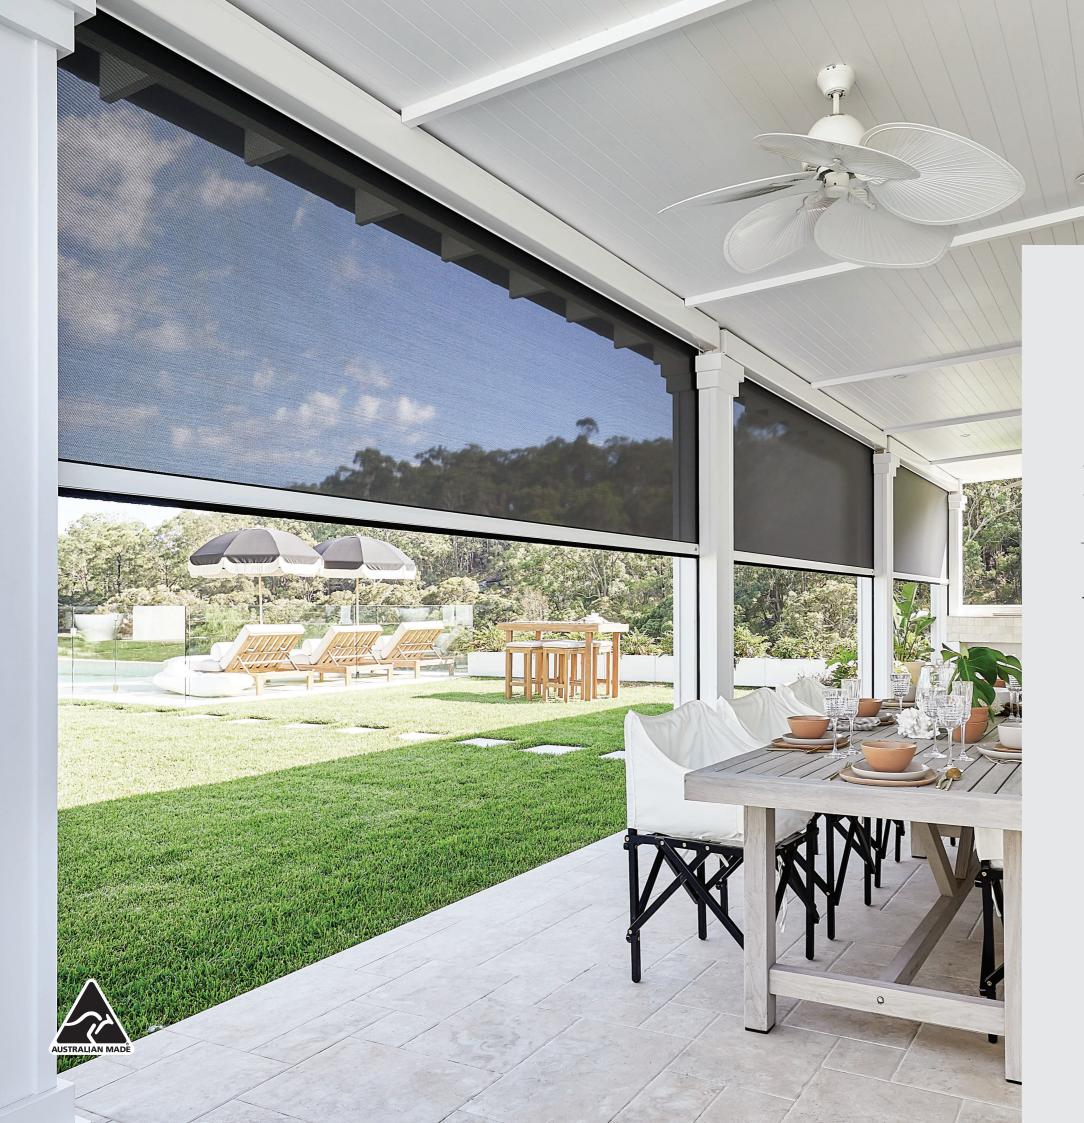

### Light control and privacy

Our Sunscreens come in different levels of openness allowing you to select the amount of view-through on your awning, whereas solid canvas fabrics provide superior privacy, light blockout and heat reflection.

Straight drop awnings with channels are the best solution to achieve complete light blockout as the fabric sits in the channels eliminating light gaps. Our Pivot style awnings project the fabric off the window allowing light control whilst the window is open maintaining airflow.

#### Sunscreen fabric

Sunscreen fabric open style weave provides heat and light control whilst maintaining your view. Perfect for reducing glare and heat, Sunscreen fabric is commonly used on straight drop and pivot arm awning styles. Dark colours provide a better view-through than lighter colours, while light colours provide better heat reflection. Luxaflex Spectra Sunscreen is our premium external fabric range and offers incredible strength and durability from its use of fibreglass yarn with Enduris™ Glass Core Technology. Luxaflex Sunscreen fabric has a 5 year warranty<sup>1</sup>.