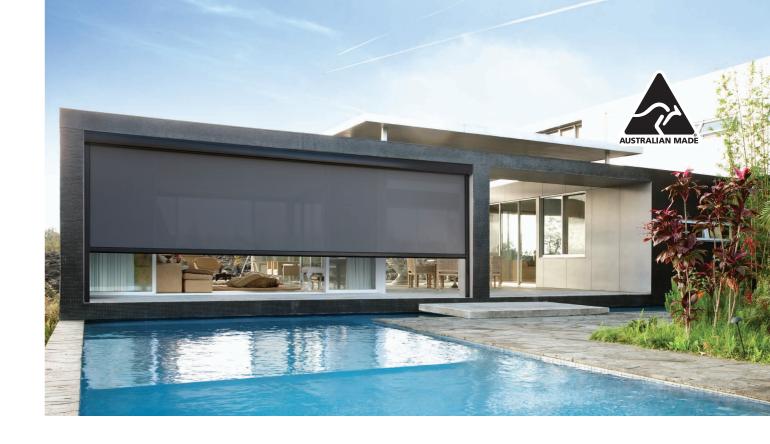

# EVO AWNINGS

Luxaflex Evo Awnings are designed and engineered in Australia specifically for the Australian market, making it ideal for our unique climate conditions. A modern solution for any outdoor space, with easy operation and customisability.

### EVO AWNINGS

LUXAFLEX® WINDOW COVERINGS

EVO MAGNATRACK AWNINGS

Engineered and tested in Australia to handle our diverse and unforgiving conditions - the Luxaflex Evo MagnaTrack Awning is the most technologically advanced awning in the market. The Evo MagnaTrack Awning harnesses the power of Rare Earth Neodymium Magnets within the side channels to hold the fabric in place providing a smooth flat finish with ultra wide spans and unparalleled strength.

The Luxaflex Evo MagnaTrack Awning (3.5 metres opening span width) has been independently tested to withstand wind pressures up to 185kph² by James Cook University's Cyclone Testing Station, making it Australia's strongest, wind tested, Straight Drop awning.