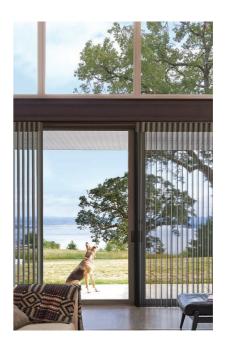

## LUMINETTE® PRIVACY SHEERS

ombining the timeless beauty of a sheer Curtain and the superior control of a blind, Luxaflex Luminette Privacy Sheers offer an inspired, elegant alternative to the traditional curtain. Featuring a softly curved, vertical design with integrated fabric vanes for a striking interior statement, Luminette Privacy Sheers are ideal for expansive windows or sliding doors.

- A Softrak® System
- B Drawn back for an unobstructed view to the outside
- C Rotate vanes closed for privacy
- D Rotate vanes open for a soft, diffused view-through

LUXAFLEX® WINDOW COVERINGS

LUXAFLEX®