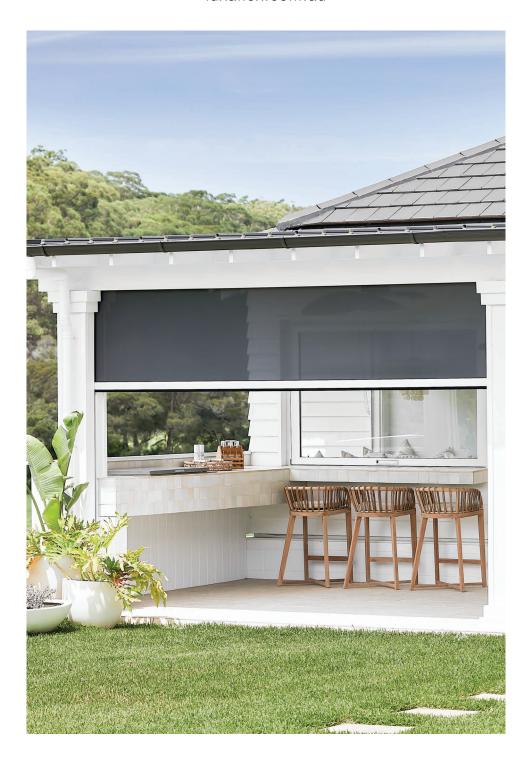

### Light control and privacy

Our Sunscreens come in different levels of openness allowing you to select the amount of view-through on your awning, whereas solid canvas fabrics provide superior privacy, light blockout and heat reflection.

Straight drop awnings with channels are the best solution to achieve complete light blockout as the fabric sits in the channels eliminating light gaps. Our Pivot style awnings project the fabric off the window allowing light control whilst the window is open maintaining airflow.

#### Sunscreen fabric

Sunscreen fabric open style weave provides heat and light control whilst maintaining your view. Perfect for reducing glare and heat, Sunscreen fabric is commonly used on straight drop and pivot arm awning styles. Dark colours provide a better view-through than lighter colours, while light colours provide better heat reflection. Luxaflex Spectra Sunscreen is our premium external fabric range and offers incredible strength and durability from its use of fibreglass yarn with Enduris™ Glass Core Technology. Luxaflex Sunscreen fabric has a 5 year warranty<sup>1</sup>.