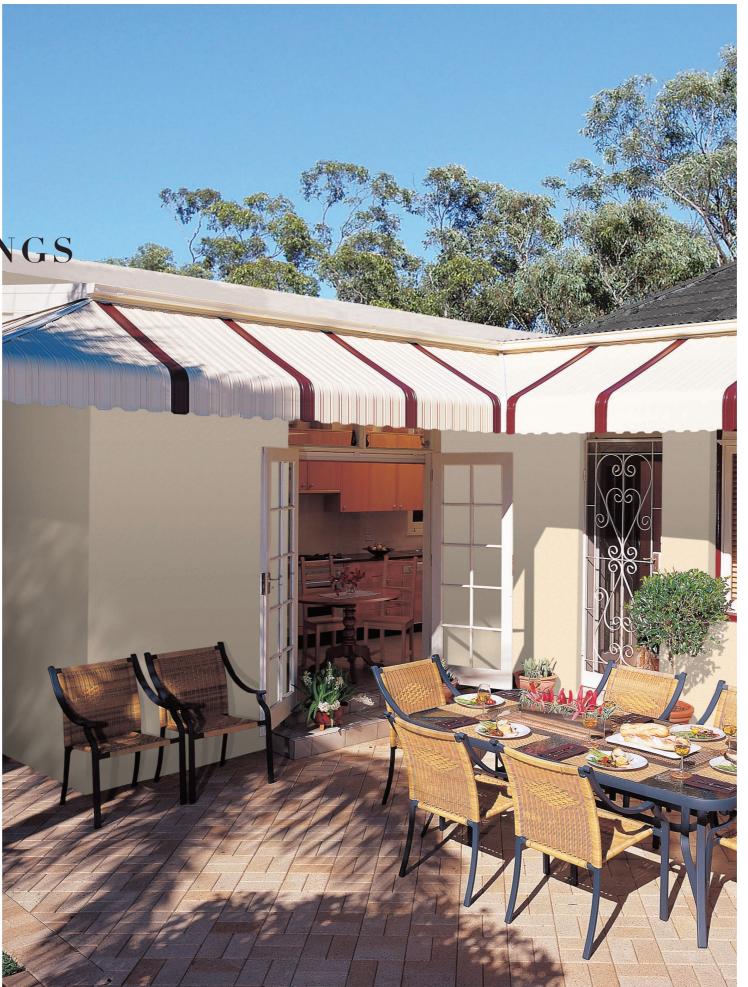

## FOLDING ARM AWNINGS

Luxaflex® Folding Arm Awnings offer the best in open-plan outdoor living. Combining the latest in design and styling to the Australian market, retractable awnings are ideal for shading windows but also outdoor entertainment spaces such as patios and pool areas.

## NORDIC SERIES (NM) AWNINGS

The NM Awning is a modern take on an open roller Folding Arm Awning. The NM is designed with a slimmer fit to the wall when mounted and features colour coordinated components including matching woven tape over exposed roller, providing an elegant look to any outdoor space.