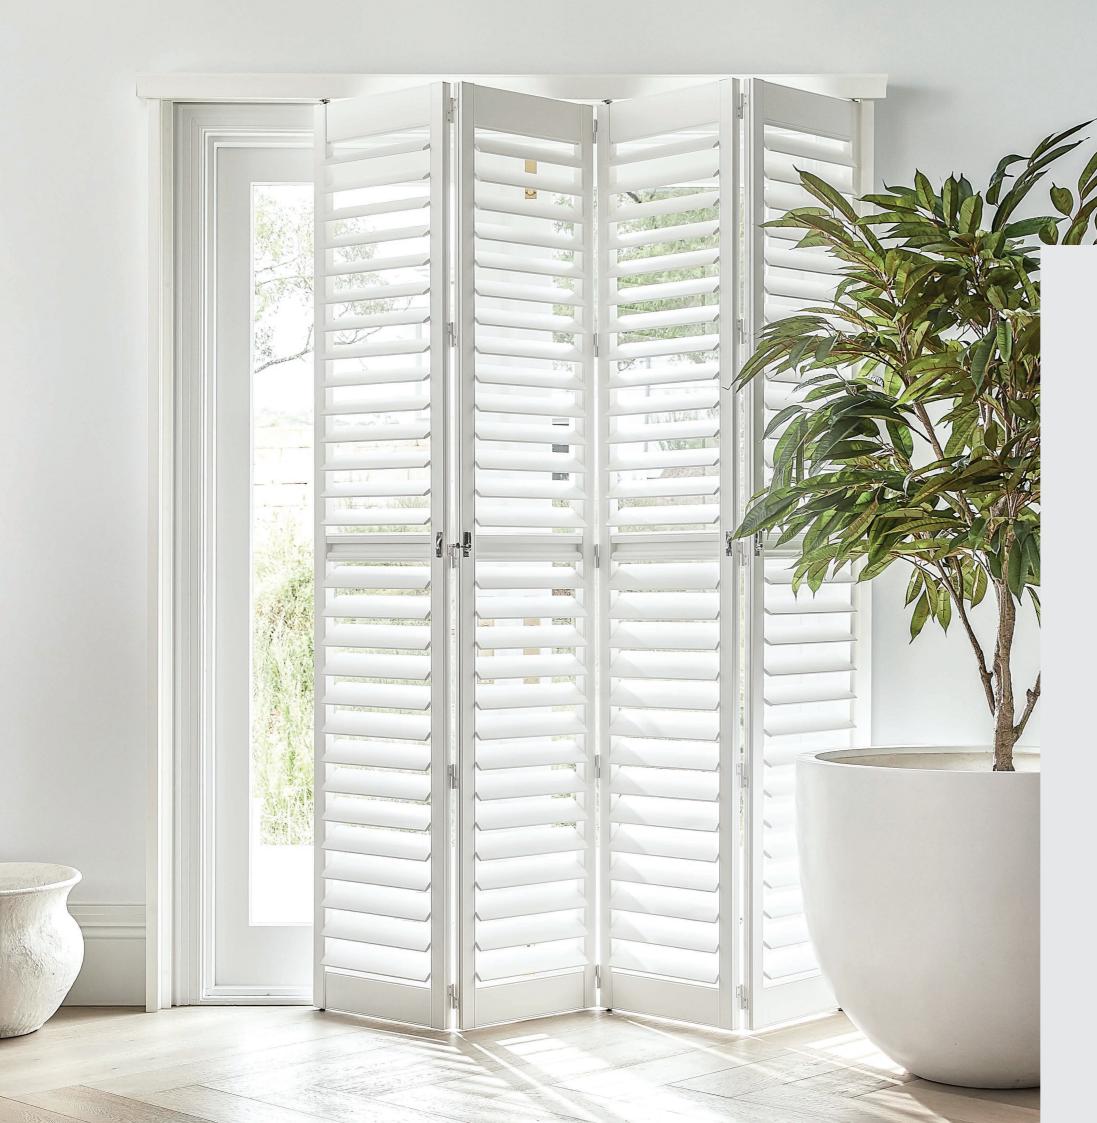

## POLYSATIN® SHUTTERS

uxaflex PolySatin Shutters are the **■** modern alternative to traditional wooden shutters and are virtually maintenance free. Backed by a 20 year warranty1, they are made from an advanced polyresin compound bringing elegance to any interior with their soft, matte lustre providing the look of a freshly painted shutter which will last for years to come.

- A The shutters can simply be washed with water to remove dust or marks without affecting the product
- B Water resistant, the shutters will not blister, peel, flake, corrode or fade - ideal for high humidity areas such as kitchens and bathrooms