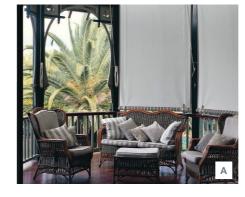

## LUXAFLEX® EVO STC AWNINGS

The Luxaflex Evo STC (Side Tension Channel) Awning offers peak performance in adverse conditions. It is ideal for sun/UV protection, windy applications, safeguarding against insects as well as light and heat control.

The fabric is held between the side channels making this system perfect for enclosing courtyards, patios or balconies. Reduce glare while retaining your view with sunscreen fabric. Manual or motorised operating systems available.

A View from outside

LUXAFLEX®