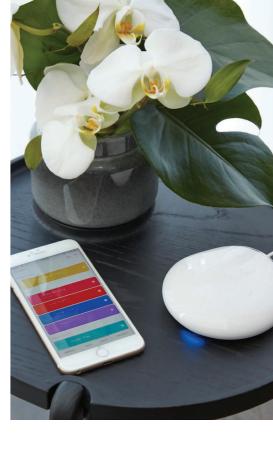

## INNOVATIVE OPERATING **SYSTEMS**

nowerView Motorisation is an I innovative wireless operating system which automatically controls and powers a wide range of Luxaflex internal window covering products creating the perfect room ambiance morning, noon and night.

PowerView allows you to quickly create customised schedules that control all the shades in your home to operate together or in any combination you desire. Easily schedule your shades to move automatically so you don't have to. PowerView also allows you to easily link to sunrise and sunset times, to control solar energy throughout the seasons or wake with the sun.

### POWERVIEW MOTORISATION FEATURES & BENEFITS

Control your shades via the Pebble® Remote, smart device via the PowerView App or by voice control through Apple HomeKit®, Google® Assistant and Amazon® Alexa® integration.