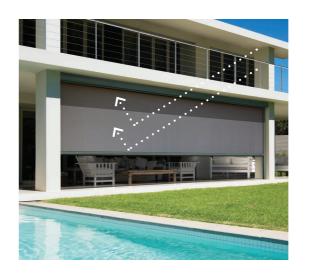

### Insulation & energy efficiency

One of the greatest benefits of Luxaflex® Window Fashions is the ability to control the room's temperature. Insulation and energy efficiency is achieved through the selection of the right blind or awning. A well insulated window can reduce energy consumption as it relies less on air conditioning/heating to control the temperature of a room. Save up to 43%<sup>2</sup> on your heating costs with Luxaflex® Duette® Architella® Shades through winter and save up to 60%<sup>3</sup> on your cooling costs through summer using a Luxaflex Evo Awning. Combine external awnings and internal blinds for the best result year round.

The unique honeycomb structure of Luxaflex Duette Architella Shades traps the heat and prevents heat gain and loss.

Winter