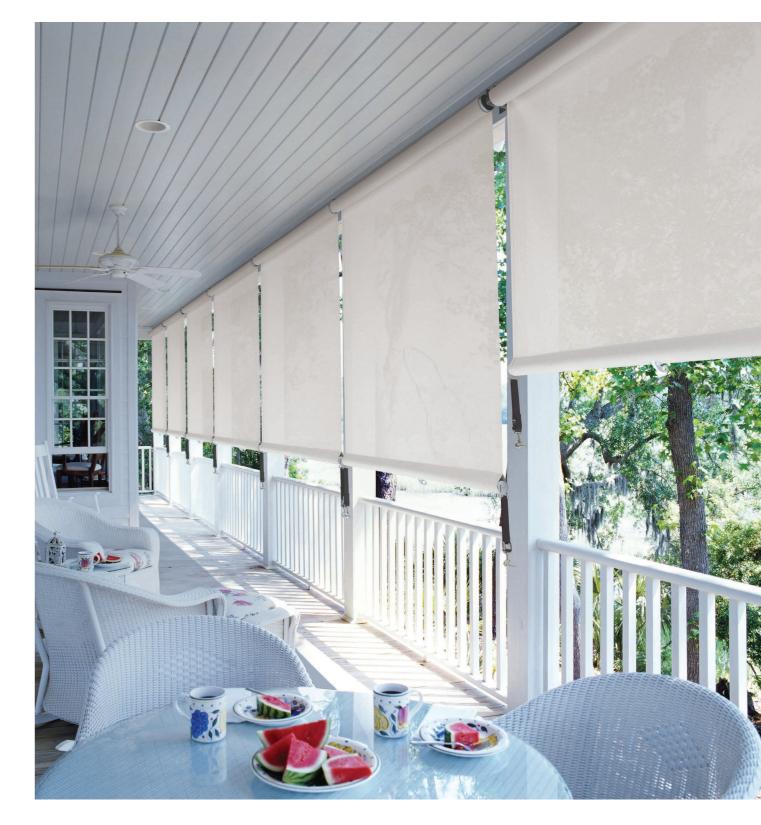

## STRAIGHT DROP AWNINGS

uxaflex Straight Drop Awnings La have a classic design and are able to provide shade and shelter from the outdoor elements. They are available in 3 styles and are suitable for enclosing a verandah, carport and outdoor living area.

- A Verandah Straight Drop: A timeless awning that rolls from the bottom and uses cords to roll up the fabric. It requires straps and stirrups to hold the awning down.
- B Channel Roll Up: A modern take on a classic straight drop awning that uses side channels to lock the bottom rail at the desired position.
- C Spring Straight Drop: A traditional straight drop that is spring controlled. Straps and stirrups hold the awning down at your desired position as it is tensioned from the top roller.