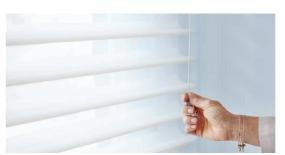

### Ultraglide®

A cord-less click and walk away system using a retractable wand mechanism to ensure the wand remains a consistent length when raising or lowering. The system offers enhanced child and pet safety and sleek interior finish.

### EasyRise

An intuitive continuous cord loop operating system that you can easily raise, adjust and lower by simply pulling on the cord. The cord loop returns back to the sleek headrail during operation, creating an endless cord.

#### LiteRise

An easy and completely cordless operating system, LiteRise shades feature a contoured bottom rail handle, for user comfortability for raising and lowering the shade by hand.

captures the essence of premium styling for your windows with the most comprehensive and unique collection of soft window fashions. The collection provides the entire house solution by coordinating complementary tones and fabrics across different windows and doorways in any room.