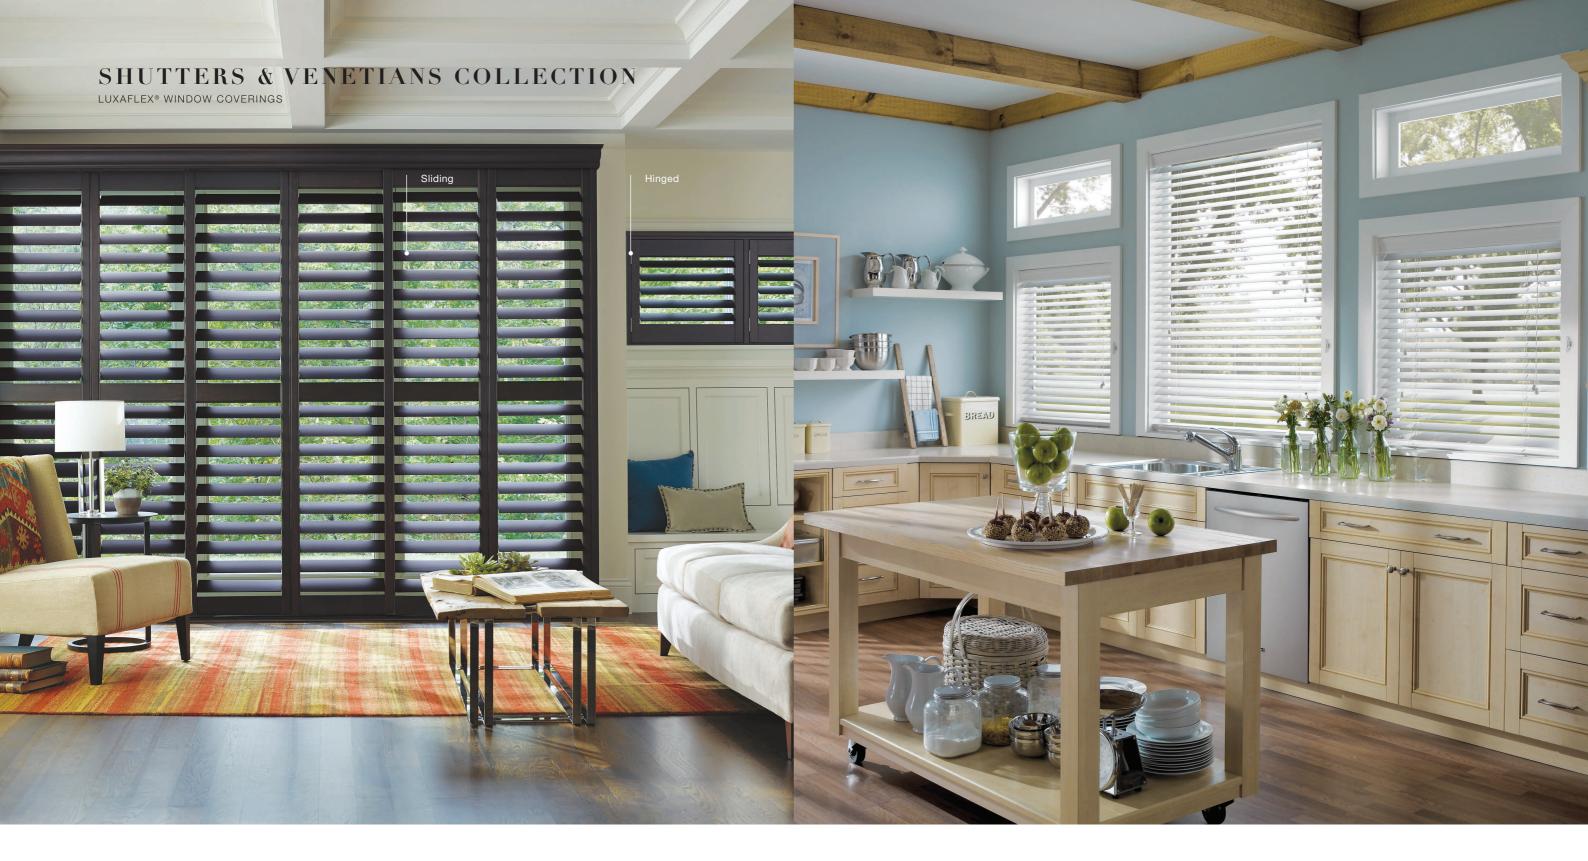

## **SHUTTERS** & VENETIANS COLLECTION

The Luxaflex® Shutters & Venetians Collection combines timeless grandeur with both practical and durable design. From the natural beauty of rich solid timber to meticulously engineered synthetic timber products, there is an option to suit the individual requirements of every room and home.

### SHUTTERS & VENETIANS COLLECTION

LUXAFLEX® WINDOW COVERINGS

## POLYSATIN® SHUTTERS

uxaflex PolySatin Shutters are the **■** modern alternative to traditional wooden shutters and are virtually maintenance free. Backed by a 20 year warranty1, they are made from an advanced polyresin compound bringing elegance to any interior with their soft, matte lustre providing the look of a freshly painted shutter which will last for years to come.

## COUNTRY WOOD VENETIANS

Luxaflex Country Wood Venetians are the perfect choice for the classic look and feel of natural timber. Fashioned to create a warm and inviting home, they're available in a variety of colours and slat sizes.

## ALUMINIUM VENETIANS

Luxaflex Aluminium Venetians provide a timeless design that suits many decorating styles and are highly functional for both heat and privacy control. Featuring a superior coating, the Venetian slats are resistant to abrasion, peeling, scratching and discoloration for low-maintenance and longevity.