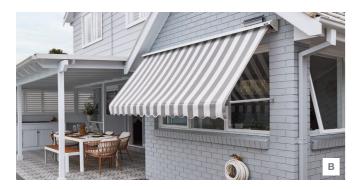

## FOLDING ARM AWNINGS

Luxaflex® Folding Arm Awnings offer the best in open-plan outdoor living. Combining the latest in design and styling to the Australian market, retractable awnings are ideal for shading windows but also outdoor entertainment spaces such as patios and pool areas.

## NORDIC SERIES (NM) AWNINGS

The NM Awning is a modern take on an open roller Folding Arm Awning. The NM is designed with a slimmer fit to the wall when mounted and features colour coordinated components including matching woven tape over exposed roller, providing an elegant look to any outdoor space.