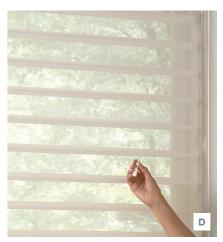

## LUMINETTE® PRIVACY SHEERS

ombining the timeless beauty of a sheer Curtain and the superior control of a blind, Luxaflex Luminette Privacy Sheers offer an inspired, elegant alternative to the traditional curtain. Featuring a softly curved, vertical design with integrated fabric vanes for a striking interior statement, Luminette Privacy Sheers are ideal for expansive windows or sliding doors.

- A Softrak® System
- B Drawn back for an unobstructed view to the outside
- C Rotate vanes closed for privacy
- D Rotate vanes open for a soft, diffused view-through

LUXAFLEX® WINDOW COVERINGS

LUXAFLEX®