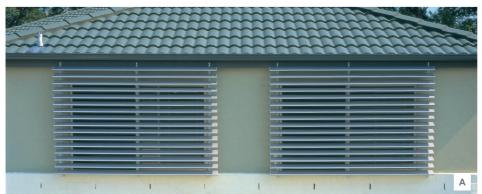

## LUXAFLEX® LOUVRE AWNINGS

uxaflex Louvre Awnings are Lextremely effective for providing privacy, light control and airflow for balconies and external windows. They are also exceptionally durable under the harshest Australian weather conditions. The under structure and rear of louvre panels are white to maintain a neutral appearance from inside.

- A Fixed Trinidad: Deflect the sun's glare without sacrificing air flow, light or view
- B Adjustable Trinidad: Provides maximum light, heat and privacy control by allowing you to manually adjust the angle of the louvres