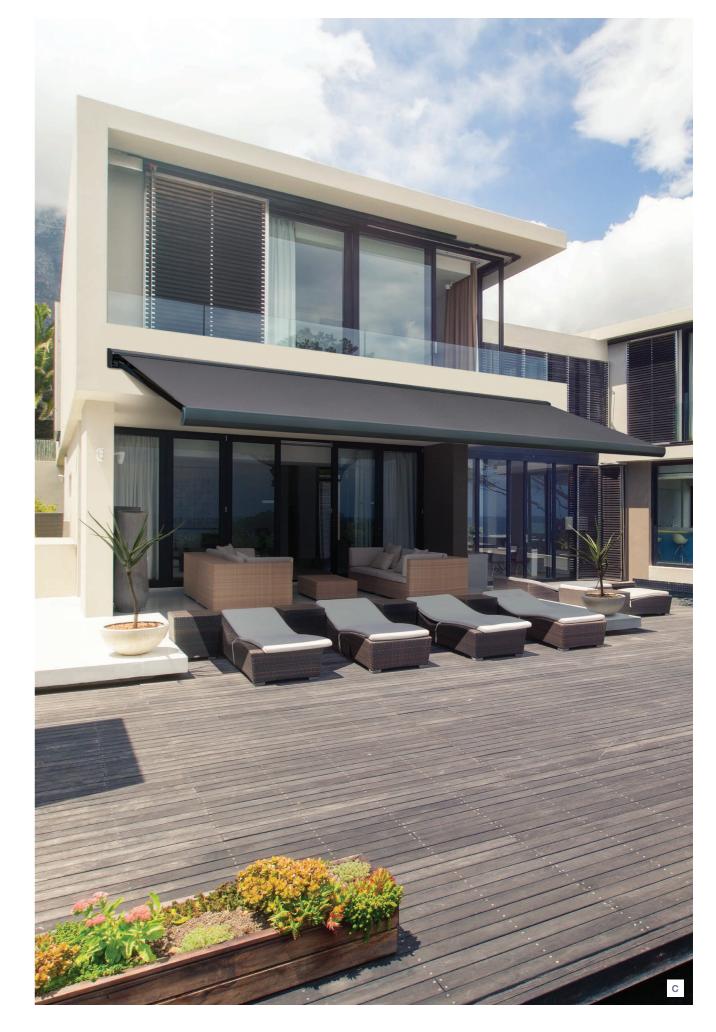

## CONTEMPORARY SERIES

The Luxaflex® Contemporary Series of Awnings are a modern collection of Folding Arm, Straight Drop and Pivot Arm style awning systems. Designed for the Australian home and modern living, they provide function and fashion for the exterior of your home.

## FOLDING ARM AWNINGS

Luxaflex® Folding Arm Awnings offer the best in open-plan outdoor living. Combining the latest in design and styling to the Australian market, retractable awnings are ideal for shading windows but also outdoor entertainment spaces such as patios and pool areas.