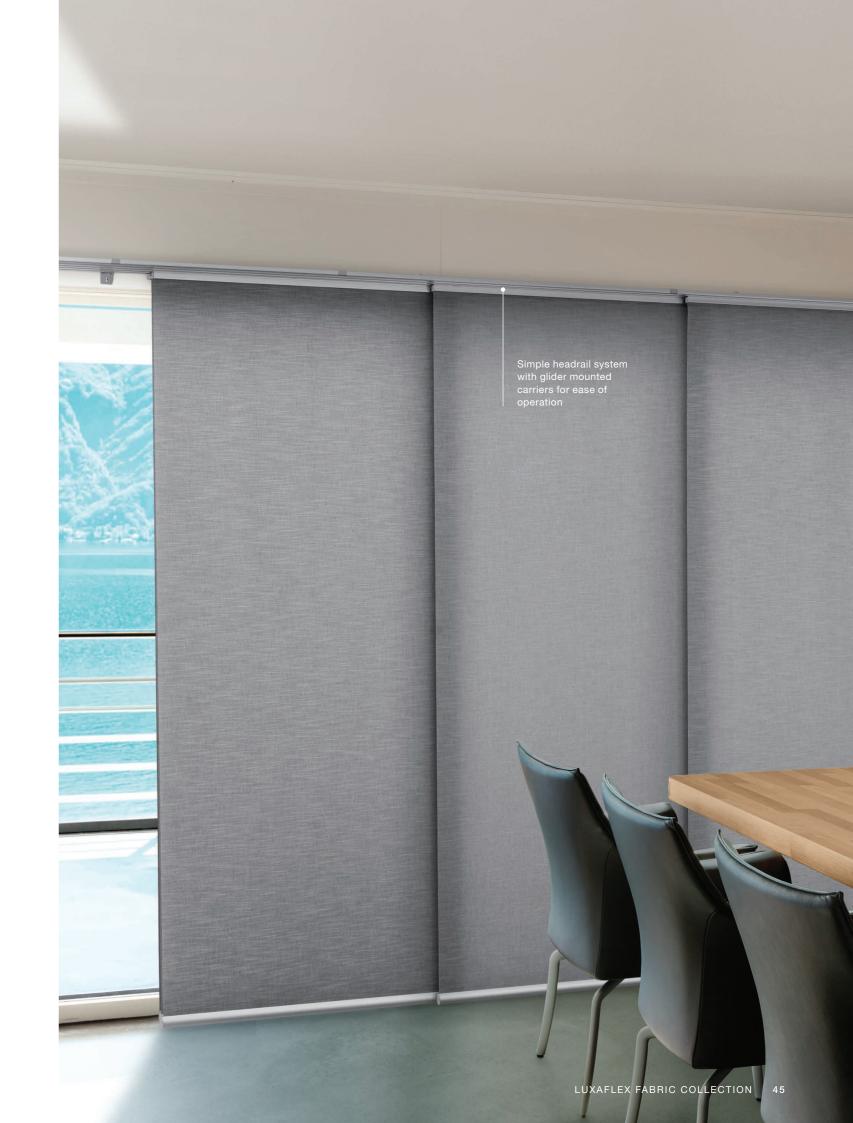

DOW COVERINGS

LUXAFLEX®

## ROLLER BLIND OPTIONS



Maintaining privacy day and night is an important consideration for many homeowners, particularly for bedrooms. We can help you select the right fabric and opacity so you don't need to give up a beautiful view or block out the daylight to achieve a sense of security.

- A You can also opt for a headbox and side channels for maximum light control
- **B** Luxaflex® Dual Roller Blinds give you the ultimate in flexibility as they team fabrics of various opacities to soften the sun's rays during the day while letting in a soft filtered glow. They also shield out the sun when needed and provide privacy during the night



LUXAFLEX® WINDOW COVERINGS

## LUXAFLEX®

## ROMAN SHADES





LUXAFLEX® WINDOW COVERINGS

## LUXAFLEX®

## PANEL GLIDE





LUXAFLEX® WINDOW COVERINGS

### LUXAFLEX®

## VERTICAL BLINDS



La timeless, practical design incorporating fabric vanes that can be easily rotated or stacked to left, right, centre or split to manage light and privacy with great precision. A large range of colours and fabrics are available to suit your taste and they are easy to clean and operate.

Our exclusive EDGE Vertical Track system is the most flexible solution for large sloping and irregular shaped windows and offers perfect light protection with a 200 degree vane closure to ensure minimal light leakage between blades.

A Solution for large sloping and irregular shaped windows



LUXAFLEX® WINDOW COVERINGS

### LUXAFLEX®

## FABRIC BENEFITS

#### Easy to clean & maintain

Many Luxaflex fabrics are treated with Duraguard® Fabric