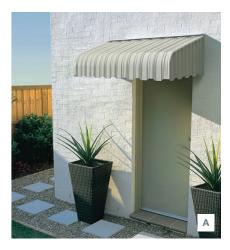

## LUXAFLEX® CANOPY AWNINGS

Lawning and designed to be long lasting and low maintenance. They are best situated over windows, doors or walkways and available in 3 timeless designs. Wedge models span up to 6 metres wide with drops of up to 1.65 metres. Elliptical and Boulevard models span up to 4.8 metres wide with drops up to 1.65 metres.

A Wedge

**B** Eliptical

C Boulevard

LUXAFLEX® WINDOW COVERINGS

LUXAFLEX®