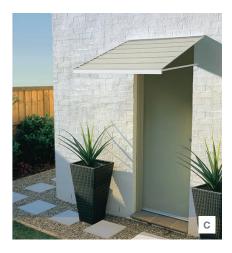

## LUXAFLEX® CANOPY AWNINGS

Lawning and designed to be long lasting and low maintenance. They are best situated over windows, doors or walkways and available in 3 timeless designs. Wedge models span up to 6 metres wide with drops of up to 1.65 metres. Elliptical and Boulevard models span up to 4.8 metres wide with drops up to 1.65 metres.

A Wedge

**B** Eliptical

C Boulevard

LUXAFLEX® WINDOW COVERINGS

LUXAFLEX®