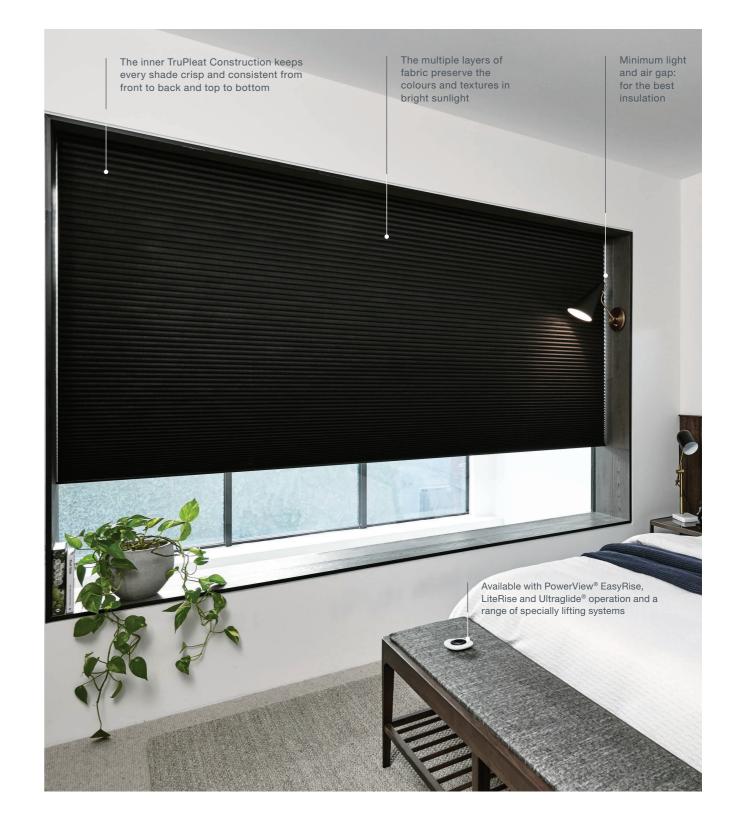

## DUETTE® ARCHITELLA® **SHADES**

The most innovative honeycomb ■ shades in Australia are the exclusive Duette Architella Shades. Featuring a honeycomb-within-ahoneycomb structure to help reduce heat loss in winter and keep your home cool in summer. These shades provide the best insulation currently available for window coverings. Available in a range of fabrics, colours and opacities teamed with a range of innovative operating systems.

A Patented Duette Architella cell construction features three distinct air pockets to trap air within each cell deflecting heat

LUXAFLEX® WINDOW COVERINGS

LUXAFLEX®