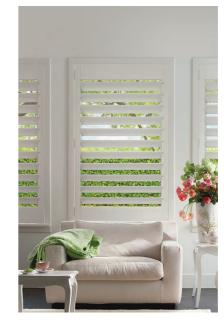

## SILHOUETTE® SHADINGS

F or lovers of light, Luxaflex Silhouette Shadings feature soft vanes suspended between two sheer facings for a captivating appearance. The signature S-Shaped fabric vanes gently diffuse incoming light across the room creating an enchanting glow to your day whilst a simple turn of the vanes will darken your room and provide privacy.

- A Close the vanes for privacy
- **B** Sheer fabric gives a neutral street side appearance and provides daytime privacy whilst retaining your view to the outside.
- C Signature S-Vane, available in 50mm, 65mm & 75mm vane sizes
- **D** Available with a range of operating systems, including Ultraglide® 2 'click and walk away' which offers an innovative self-lowering feature

Retain your view and protect your furniture from harsh UV rays

LUXAFLEX® WINDOW COVERINGS