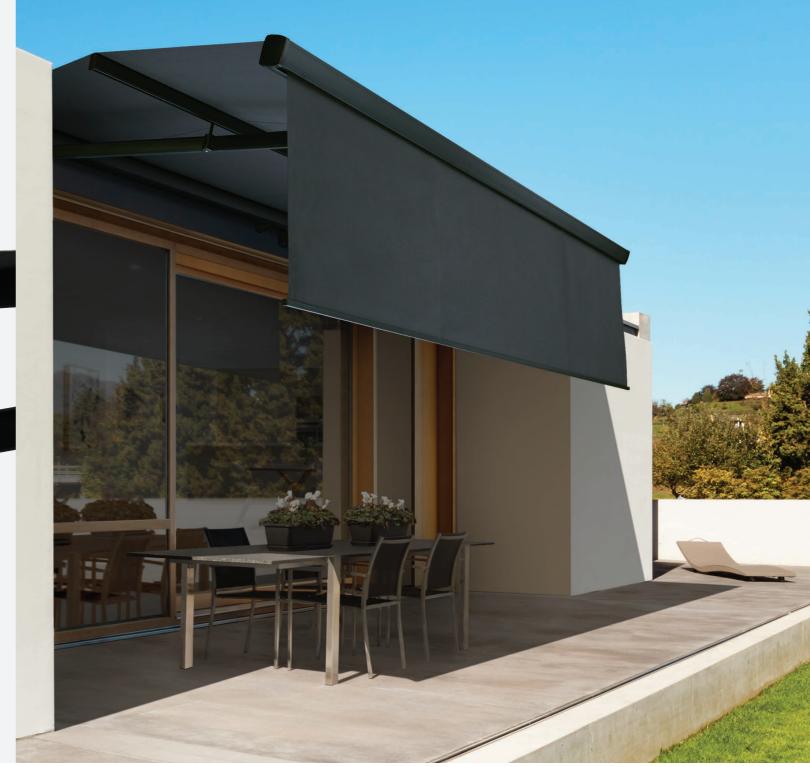

## CONTEMPORARY SERIES

The Luxaflex® Contemporary Series of Awnings are a modern collection of Folding Arm, Straight Drop and Pivot Arm style awning systems. Designed for the Australian home and modern living, they provide function and fashion for the exterior of your home.

## FOLDING ARM AWNINGS

Luxaflex® Folding Arm Awnings offer the best in open-plan outdoor living. Combining the latest in design and styling to the Australian market, retractable awnings are ideal for shading windows but also outdoor entertainment spaces such as patios and pool areas.