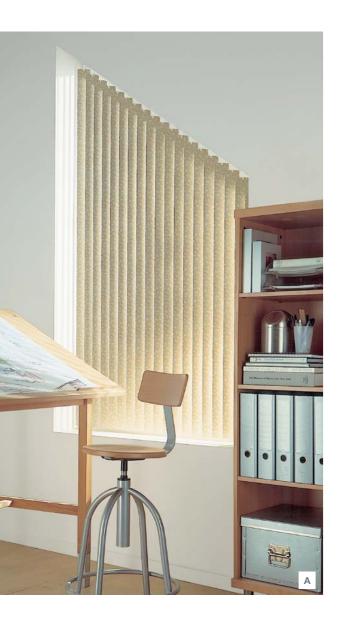

## VERTICAL BLINDS

La timeless, practical design incorporating fabric vanes that can be easily rotated or stacked to left, right, centre or split to manage light and privacy with great precision. A large range of colours and fabrics are available to suit your taste and they are easy to clean and operate.

Our exclusive EDGE Vertical Track system is the most flexible solution for large sloping and irregular shaped windows and offers perfect light protection with a 200 degree vane closure to ensure minimal light leakage between blades.

A Solution for large sloping and irregular shaped windows

LUXAFLEX® WINDOW COVERINGS