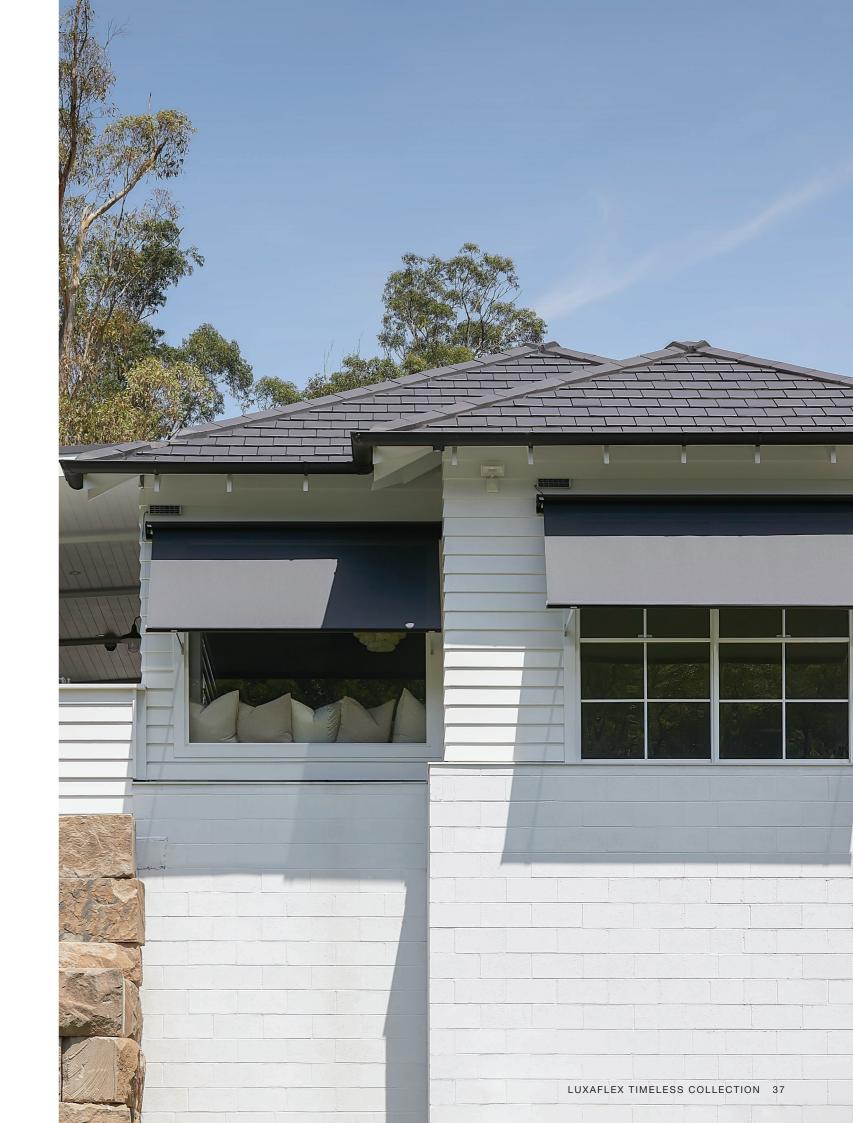

### Timeless Collection

System 2000 Awnings

Straight Drop Awnings

Louvre Awnings

Canopy Awnings

Fixed Metal Awnings Standard Lock Arm Awnings

## STRAIGHT DROP AWNINGS

uxaflex Straight Drop Awnings La have a classic design and are able to provide shade and shelter from the outdoor elements. They are available in 3 styles and are suitable for enclosing a verandah, carport and outdoor living area.

- A Verandah Straight Drop: A timeless awning that rolls from the bottom and uses cords to roll up the fabric. It requires straps and stirrups to hold the awning down.
- B Channel Roll Up: A modern take on a classic straight drop awning that uses side channels to lock the bottom rail at the desired position.
- C Spring Straight Drop: A traditional straight drop that is spring controlled. Straps and stirrups hold the awning down at your desired position as it is tensioned from the top roller.