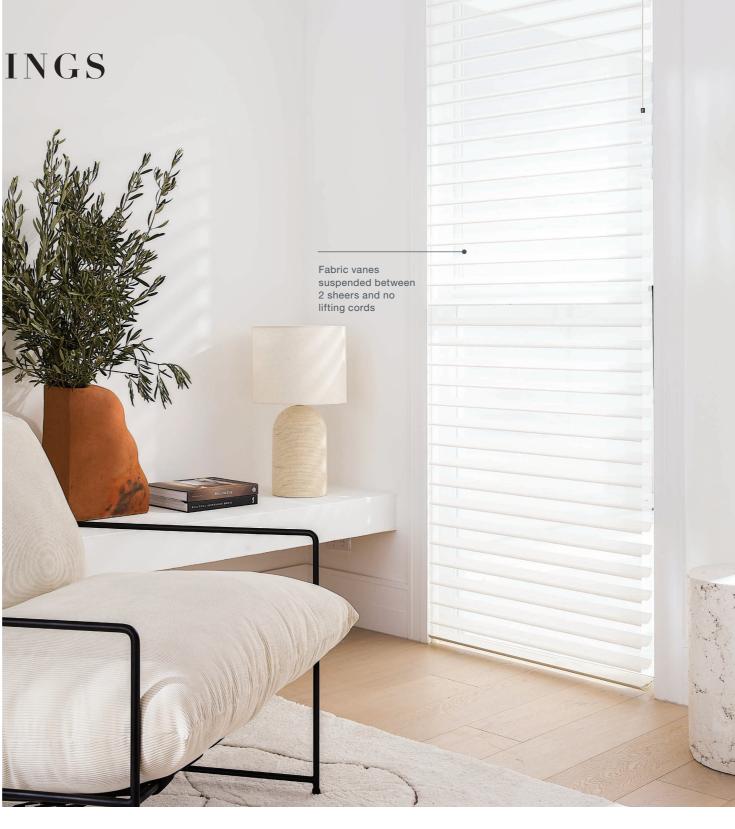

## SILHOUETTE® SHADINGS

F or lovers of light, Luxaflex Silhouette Shadings feature soft vanes suspended between two sheer facings for a captivating appearance. The signature S-Shaped fabric vanes gently diffuse incoming light across the room creating an enchanting glow to your day whilst a simple turn of the vanes will darken your room and provide privacy.

- A Close the vanes for privacy
- **B** Sheer fabric gives a neutral street side appearance and provides daytime privacy whilst retaining your view to the outside.
- C Signature S-Vane, available in 50mm, 65mm & 75mm vane sizes
- **D** Available with a range of operating systems, including Ultraglide® 2 'click and walk away' which offers an innovative self-lowering feature