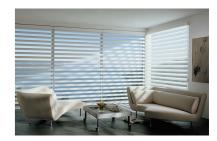

## PIROUETTE® SHADINGS

- A Closed for full privacy
- B Open for unobstructed view-through using the revolutionary Invisi-Lift System which suspends the shadings' vanes for a floating appearance
- C Contoured for elegance
- D Invisi-Lift System which suspends the shadings' vanes for a floating appearance