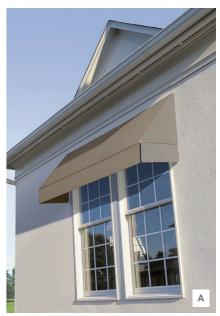

## LUXAFLEX® CANOPY AWNINGS

Lawning and designed to be long lasting and low maintenance. They are best situated over windows, doors or walkways and available in 3 timeless designs. Wedge models span up to 6 metres wide with drops of up to 1.65 metres. Elliptical and Boulevard models span up to 4.8 metres wide with drops up to 1.65 metres.

A Wedge

**B** Eliptical

C Boulevard

LUXAFLEX® WINDOW COVERINGS

LUXAFLEX®