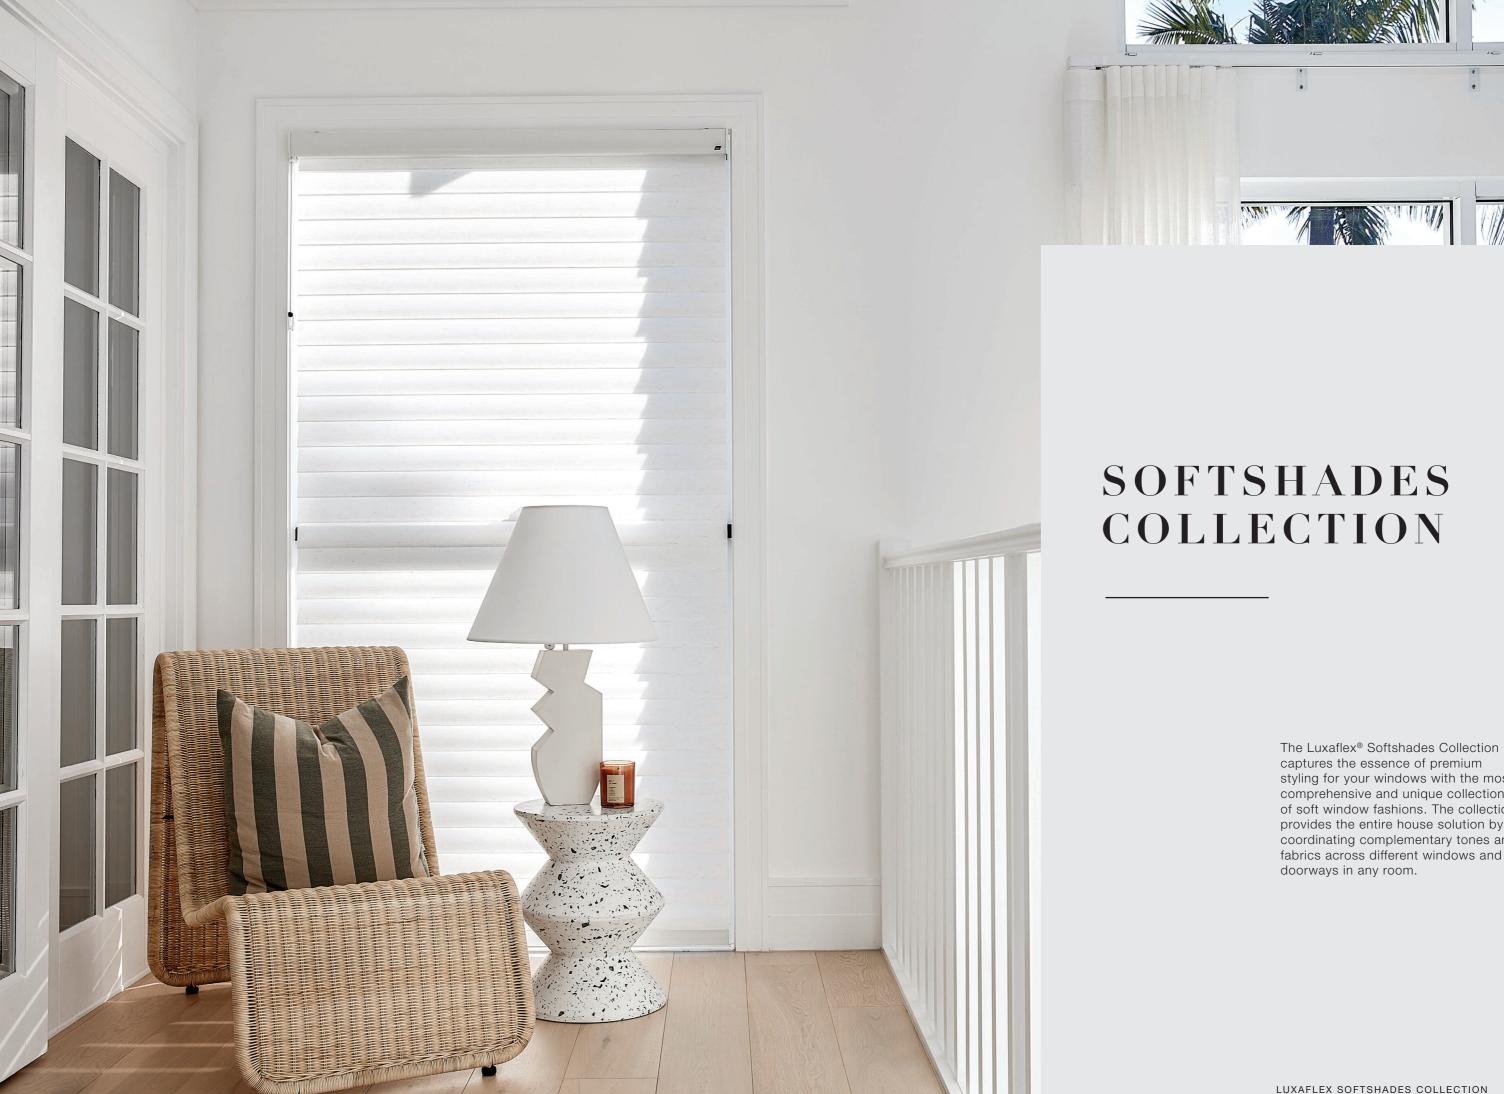

#### LiteRise

An easy and completely cordless operating system, LiteRise shades feature a contoured bottom rail handle, for user comfortability for raising and lowering the shade by hand.

captures the essence of premium styling for your windows with the most comprehensive and unique collection of soft window fashions. The collection provides the entire house solution by coordinating complementary tones and fabrics across different windows and doorways in any room.

#### Softshades Collection

Pirouette® Shadings

Pirouette® ClearView<sup>™</sup> Shadings Luminette® Privacy Sheers

Silhouette® Shadings

Duette® Shades

Duette® Architella® Shades LumiShade® Window Coverings Soft Collection