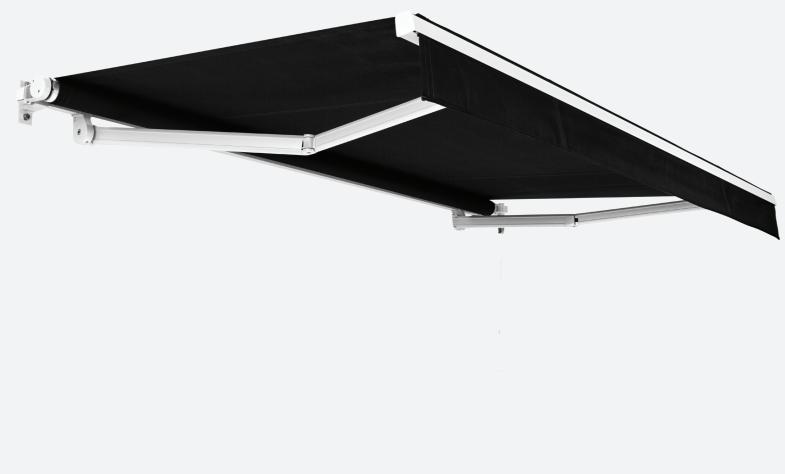

## CONTEMPORARY SERIES

The Luxaflex® Contemporary Series of Awnings are a modern collection of Folding Arm, Straight Drop and Pivot Arm style awning systems. Designed for the Australian home and modern living, they provide function and fashion for the exterior of your home.

## FOLDING ARM AWNINGS

Luxaflex® Folding Arm Awnings offer the best in open-plan outdoor living. Combining the latest in design and styling to the Australian market, retractable awnings are ideal for shading windows but also outdoor entertainment spaces such as patios and pool areas.