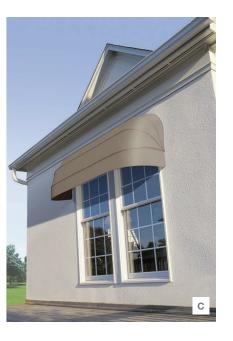

## LUXAFLEX® CANOPY AWNINGS

Lawning and designed to be long lasting and low maintenance. They are best situated over windows, doors or walkways and available in 3 timeless designs. Wedge models span up to 6 metres wide with drops of up to 1.65 metres. Elliptical and Boulevard models span up to 4.8 metres wide with drops up to 1.65 metres.

A Wedge

**B** Eliptical

C Boulevard

LUXAFLEX® WINDOW COVERINGS

LUXAFLEX®