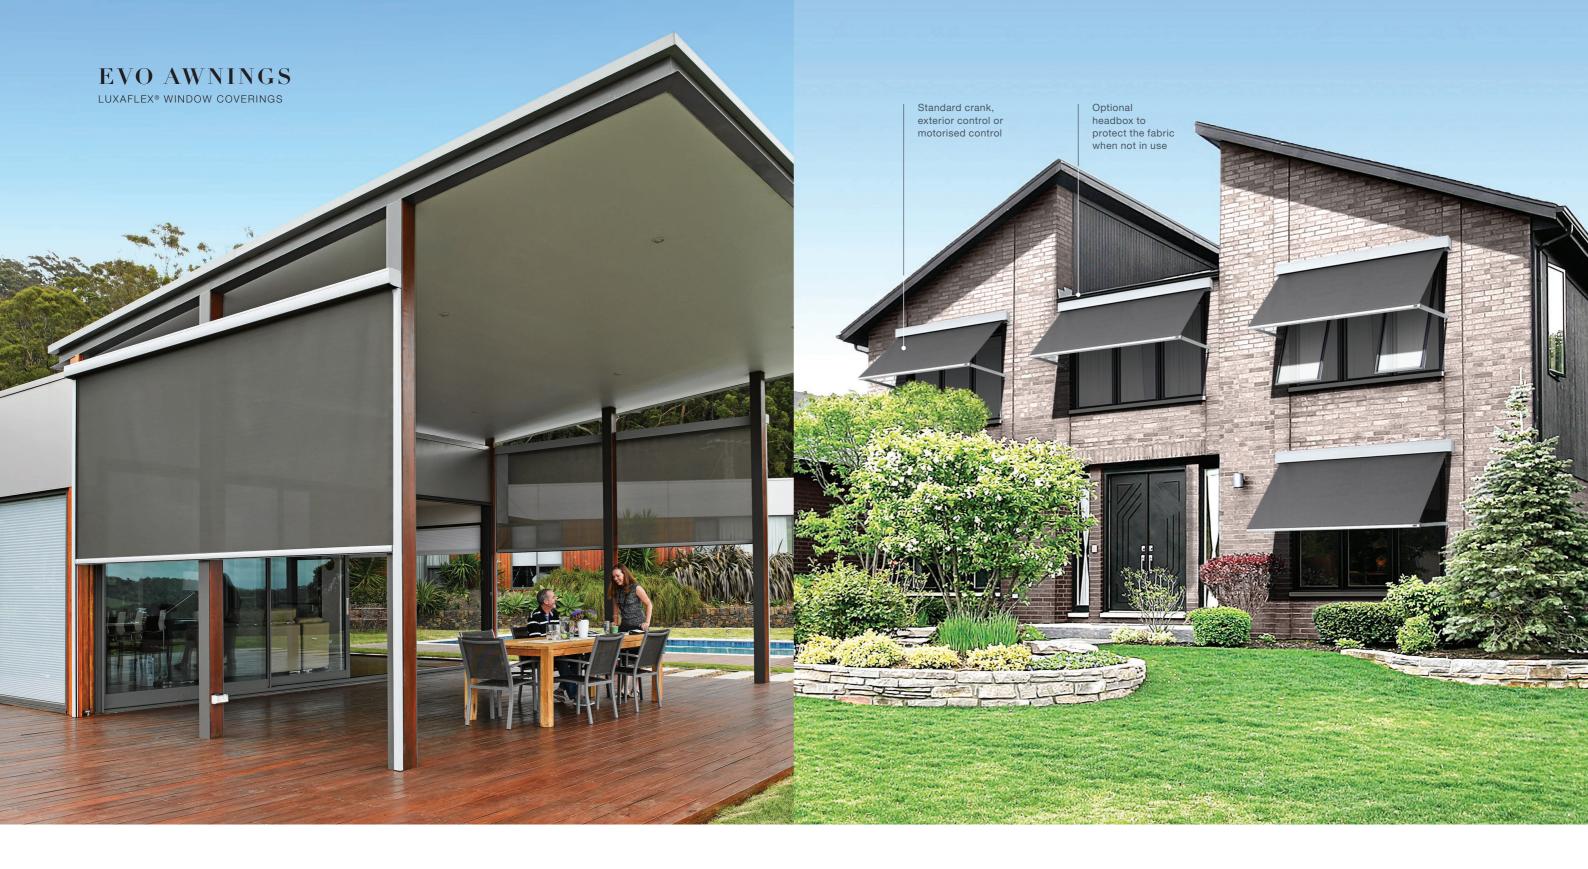

#### Motorisation

Most Luxaflex® Awnings can be motorised for added convenience. The motors supplied are of the highest standard, reliable and backed by the Luxaflex 5 year warranty<sup>1</sup>. Motorised electric awnings are ideal for hard-to-reach windows and for people who may have difficulty with manually operating very large and heavy awnings.

Selected awning motors can be run from solar power while most run from 240V hard-wired power and require electrical connection at installation. Operation via home automation systems and a variety of remote controls are available subject to the awning style selected.

## FOLDING ARM AWNINGS

Luxaflex® Folding Arm Awnings offer the best in open-plan outdoor living. Combining the latest in design and styling to the Australian market, retractable awnings are ideal for shading windows but also outdoor entertainment spaces such as patios and pool areas.