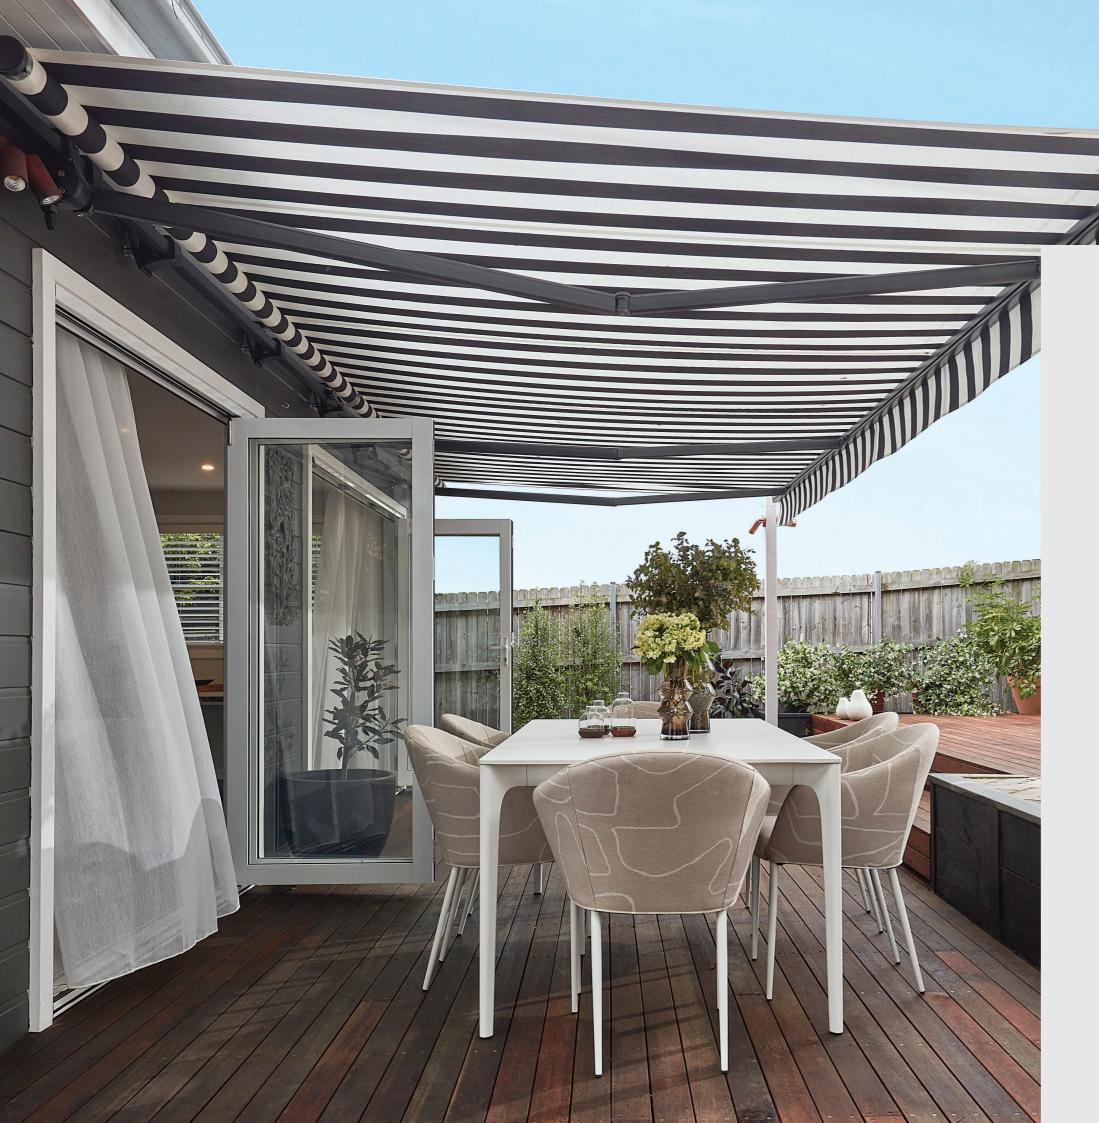

## FOLDING ARM AWNINGS

Luxaflex® Folding Arm Awnings offer the best in open-plan outdoor living. Combining the latest in design and styling to the Australian market, retractable awnings are ideal for shading windows but also outdoor entertainment spaces such as patios and pool areas.

## NORDIC SERIES (NM) AWNINGS

The NM Awning is a modern take on an open roller Folding Arm Awning. The NM is designed with a slimmer fit to the wall when mounted and features colour coordinated components including matching woven tape over exposed roller, providing an elegant look to any outdoor space.