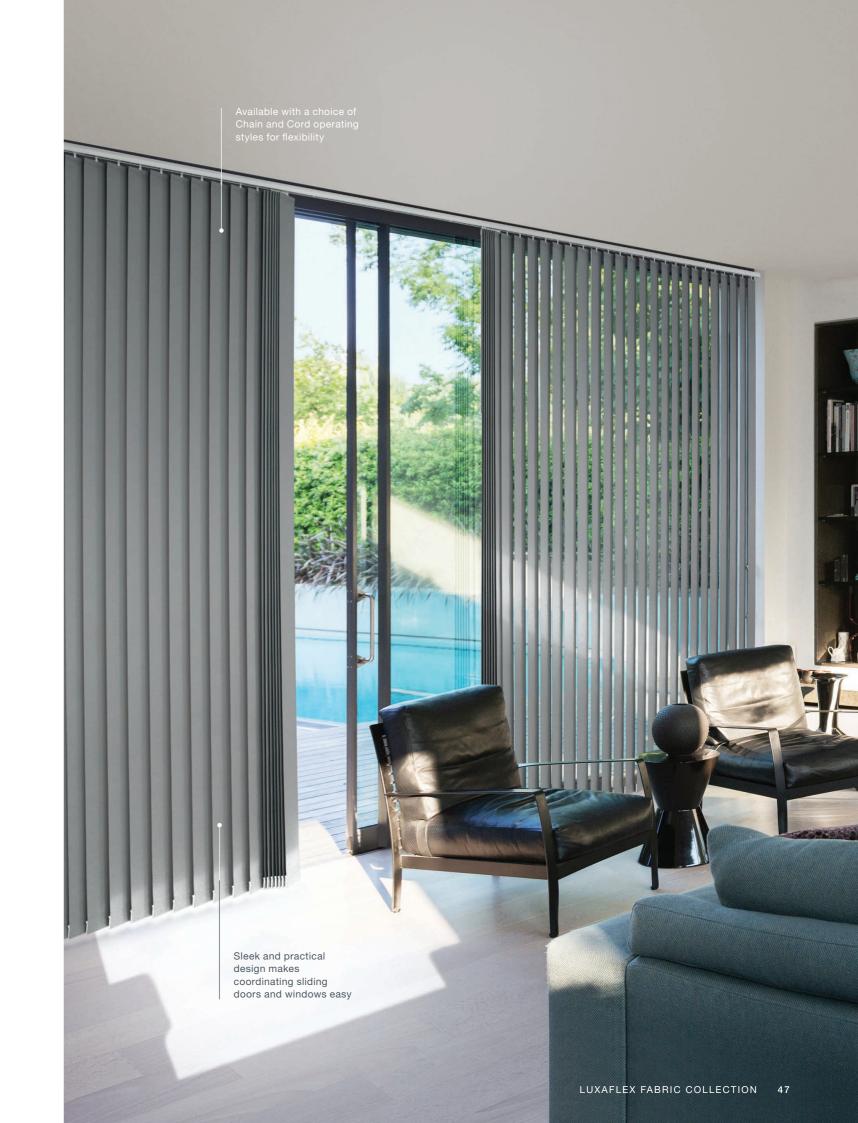

## VERTICAL BLINDS

La timeless, practical design incorporating fabric vanes that can be easily rotated or stacked to left, right, centre or split to manage light and privacy with great precision. A large range of colours and fabrics are available to suit your taste and they are easy to clean and operate.

Our exclusive EDGE Vertical Track system is the most flexible solution for large sloping and irregular shaped windows and offers perfect light protection with a 200 degree vane closure to ensure minimal light leakage between blades.

A Solution for large sloping and irregular shaped windows

LUXAFLEX® WINDOW COVERINGS