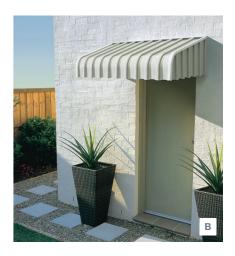

## LUXAFLEX® CANOPY AWNINGS

Lawning and designed to be long lasting and low maintenance. They are best situated over windows, doors or walkways and available in 3 timeless designs. Wedge models span up to 6 metres wide with drops of up to 1.65 metres. Elliptical and Boulevard models span up to 4.8 metres wide with drops up to 1.65 metres.

A Wedge

**B** Eliptical

C Boulevard

LUXAFLEX® WINDOW COVERINGS

LUXAFLEX®