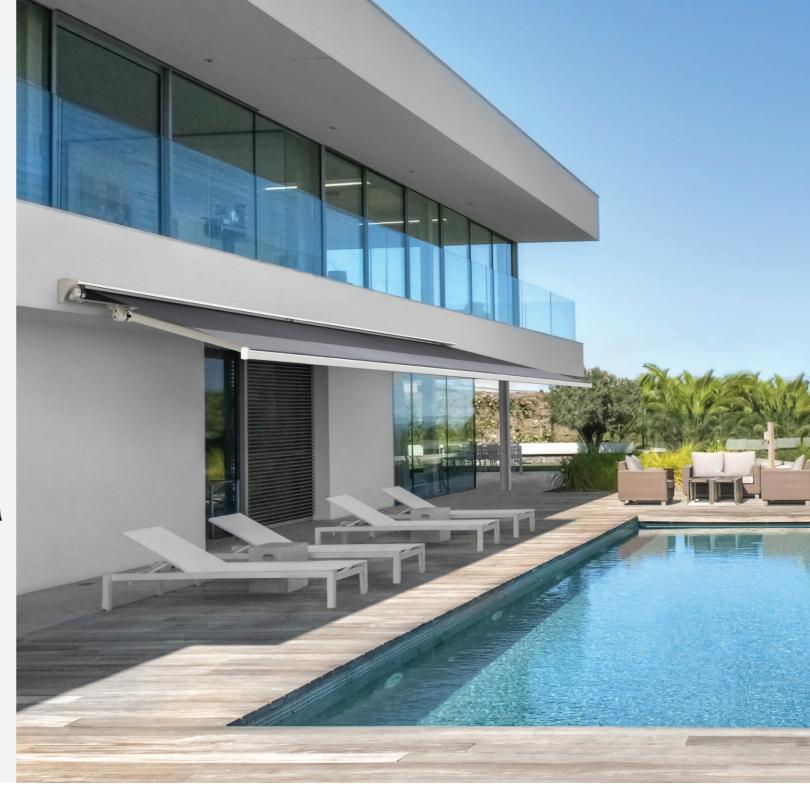

# EVO AWNINGS

Luxaflex Evo Awnings are designed and engineered in Australia specifically for the Australian market, making it ideal for our unique climate conditions. A modern solution for any outdoor space, with easy operation and customisability.

### EVO AWNINGS

LUXAFLEX® WINDOW COVERINGS

EVO MAGNATRACK AWNINGS

Engineered and tested in Australia to handle our diverse and unforgiving conditions - the Luxaflex Evo MagnaTrack Awning is the most technologically advanced awning in the market. The Evo MagnaTrack Awning harnesses the power of Rare Earth Neodymium Magnets within the side channels to hold the fabric in place providing a smooth flat finish with ultra wide spans and unparalleled strength.

The Luxaflex Evo MagnaTrack Awning (3.5 metres opening span width) has been independently tested to withstand wind pressures up to 185kph² by James Cook University's Cyclone Testing Station, making it Australia's strongest, wind tested, Straight Drop awning.