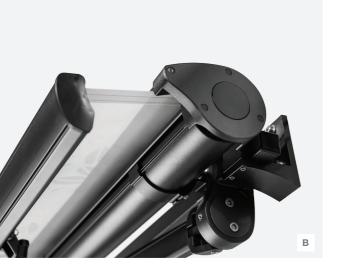

### EVO AWNINGS

LUXAFLEX® WINDOW COVERINGS

EVO MAGNATRACK AWNINGS

Engineered and tested in Australia to handle our diverse and unforgiving conditions - the Luxaflex Evo MagnaTrack Awning is the most technologically advanced awning in the market. The Evo MagnaTrack Awning harnesses the power of Rare Earth Neodymium Magnets within the side channels to hold the fabric in place providing a smooth flat finish with ultra wide spans and unparalleled strength.

The Luxaflex Evo MagnaTrack Awning (3.5 metres opening span width) has been independently tested to withstand wind pressures up to 185kph² by James Cook University's Cyclone Testing Station, making it Australia's strongest, wind tested, Straight Drop awning.

## Australia's only self-correcting awning system

With our patented magnet technology, the Luxaflex Evo MagnaTrack Awning is the only straight drop awning system in Australia that has a self-correcting feature allowing the fabric skin to effortlessly return into the channel should it ever become dislodged - reducing costly service calls. The self-correcting feature can be done quickly and easily by using the awning's remote control.