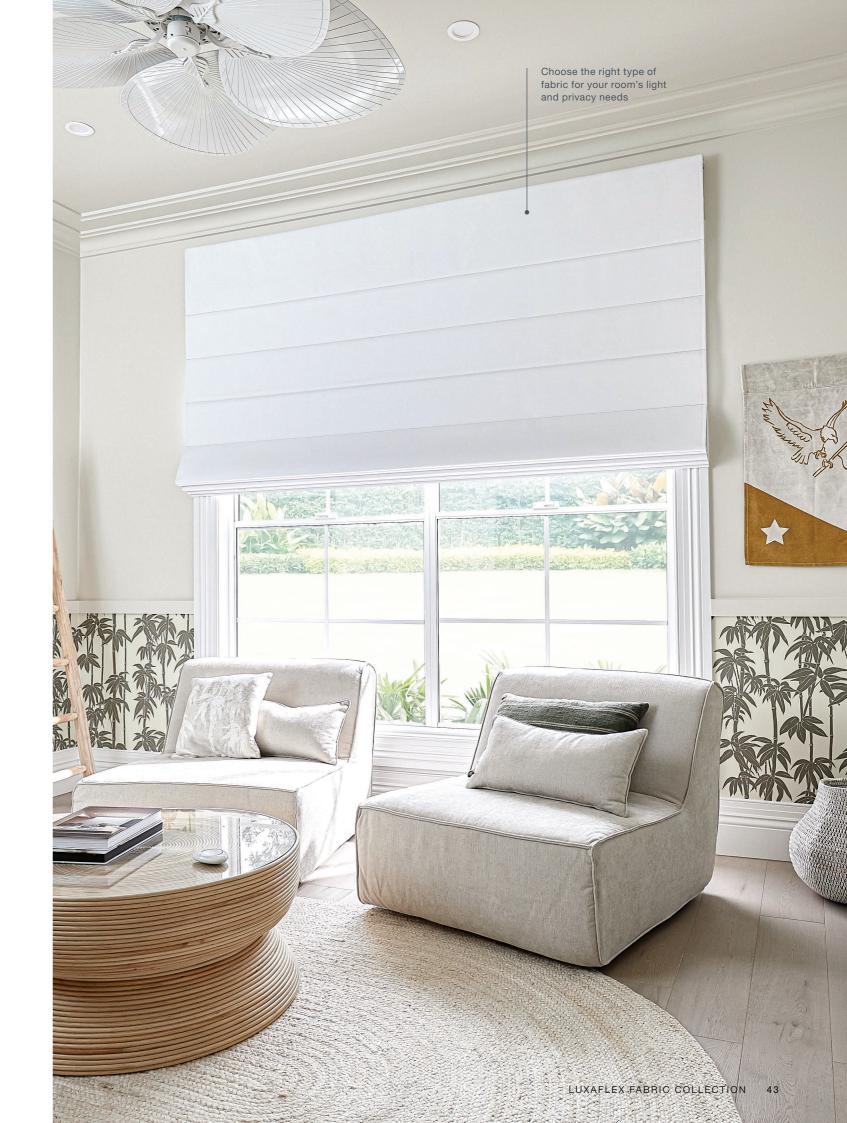

ration for a completely cordless solution







LUXAFLEX® WINDOW COVERINGS

LUXAFLEX®

## ROLLER BLIND OPTIONS



Maintaining privacy day and night is an important consideration for many homeowners, particularly for bedrooms. We can help you select the right fabric and opacity so you don't need to give up a beautiful view or block out the daylight to achieve a sense of security.

- A You can also opt for a headbox and side channels for maximum light control
- **B** Luxaflex® Dual Roller Blinds give you the ultimate in flexibility as they team fabrics of various opacities to soften the sun's rays during the day while letting in a soft filtered glow. They also shield out the sun when needed and provide privacy during the night



LUXAFLEX® WINDOW COVERINGS

## LUXAFLEX®

## ROMAN SHADES





LUXAFLEX® WINDOW COVERINGS

## LUXAFLEX®

## PANEL GLIDE





LUXAFLEX® WINDOW COVERINGS

### LUXAFLEX®

## VERTICAL BLINDS



La timeless, practical design incorporating fabric vanes that can be easily rotated or stacked to left, right, centre or split to manage light and privacy with great precision. A large range of colours and fabrics are available to suit your taste and they are easy to clean and operate.

Our exclusive EDGE Vertical Track system is the most flexible solution for large sloping and irregular shaped windows and offers perfect light protection with a 200 degree vane closure to ensure minimal light leakage between blades.

A Solution for large sloping and irregular shaped windows



LUXAFLEX® WINDOW COVERINGS

### LUXAFLEX®

## FABRIC BENEFITS

#### Easy to clean & main