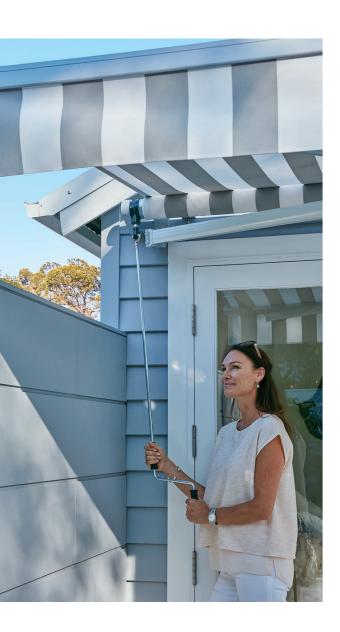

## FOLDING ARM AWNINGS

Luxaflex® Folding Arm Awnings offer the best in open-plan outdoor living. Combining the latest in design and styling to the Australian market, retractable awnings are ideal for shading windows but also outdoor entertainment spaces such as patios and pool areas.

## NORDIC SERIES (NM) AWNINGS

The NM Awning is a modern take on an open roller Folding Arm Awning. The NM is designed with a slimmer fit to the wall when mounted and features colour coordinated components including matching woven tape over exposed roller, providing an elegant look to any outdoor space.