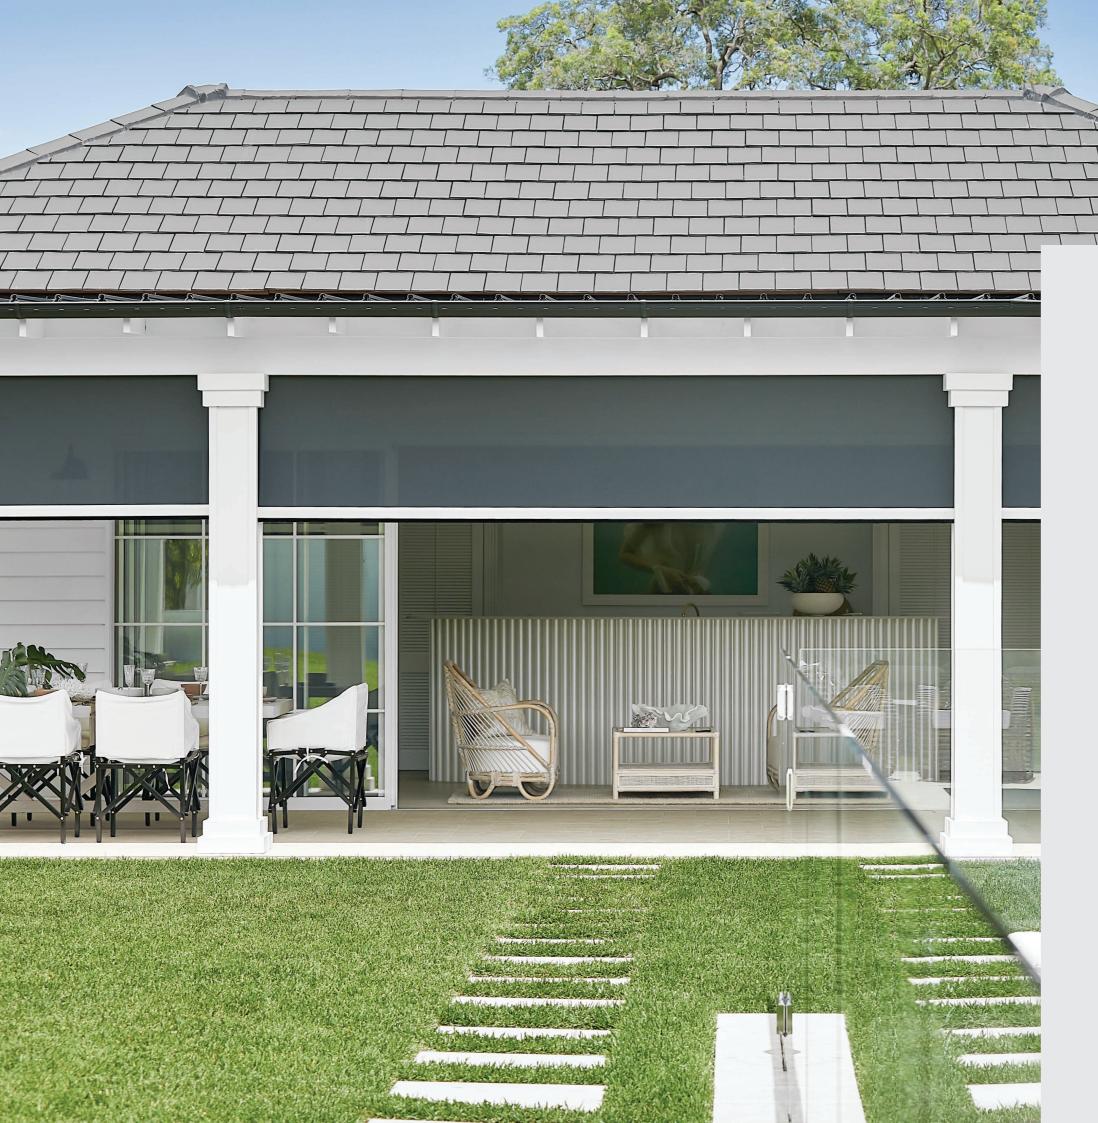

## LUXAFLEX® EVO STC AWNINGS

The Luxaflex Evo STC (Side Tension Channel) Awning offers peak performance in adverse conditions. It is ideal for sun/UV protection, windy applications, safeguarding against insects as well as light and heat control.

The fabric is held between the side channels making this system perfect for enclosing courtyards, patios or balconies. Reduce glare while retaining your view with sunscreen fabric. Manual or motorised operating systems available.