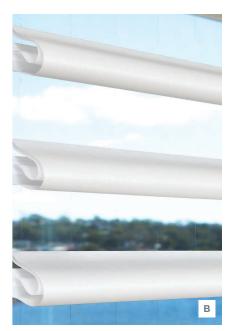

## PIROUETTE® CLEARVIEW **SHADINGS**

uxaflex® Pirouette® ClearView™ ■ Shadings are known for their beautiful fabric vanes that float at the window on a single back sheer. Providing sculptural beauty along with customisable view through & privacy. Now available with a patented black ClearView sheer, Pirouette Shadings offer unparalleled views to the outside.

- A ClearView™ Satin: The Satin fabric range in ClearView is luxurious and contemporary and is available in twelve gorgeous colourways, from the number one seller Magnolia to beautiful blues and pinks.
- B ClearView™ Metallic: Satin Metallic ClearView fabric is sleek and subtle in appearance with an unexpected shimmer. The fabric range is available in six colourways.
- C ClearView<sup>™</sup> Apollo: The contemporary look of Apollo offers the modern appeal of sparkling metallics for a polished look. This fabric range will be the style statement that sets the home apart, available in four trusted and proven colour palettes