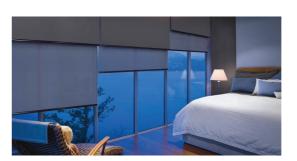

### Light control

Light control is the number one consideration for most homeowners in choosing a window covering. Whether to darken a bedroom, reduce glare in a living room, or let natural light in to brighten a room, we offer different opacities for your window covering to filter or deflect sunlight depending on your needs.

#### Blockout

Blockout gives you the ultimate in privacy and light control by completely blocking out light through the window covering.