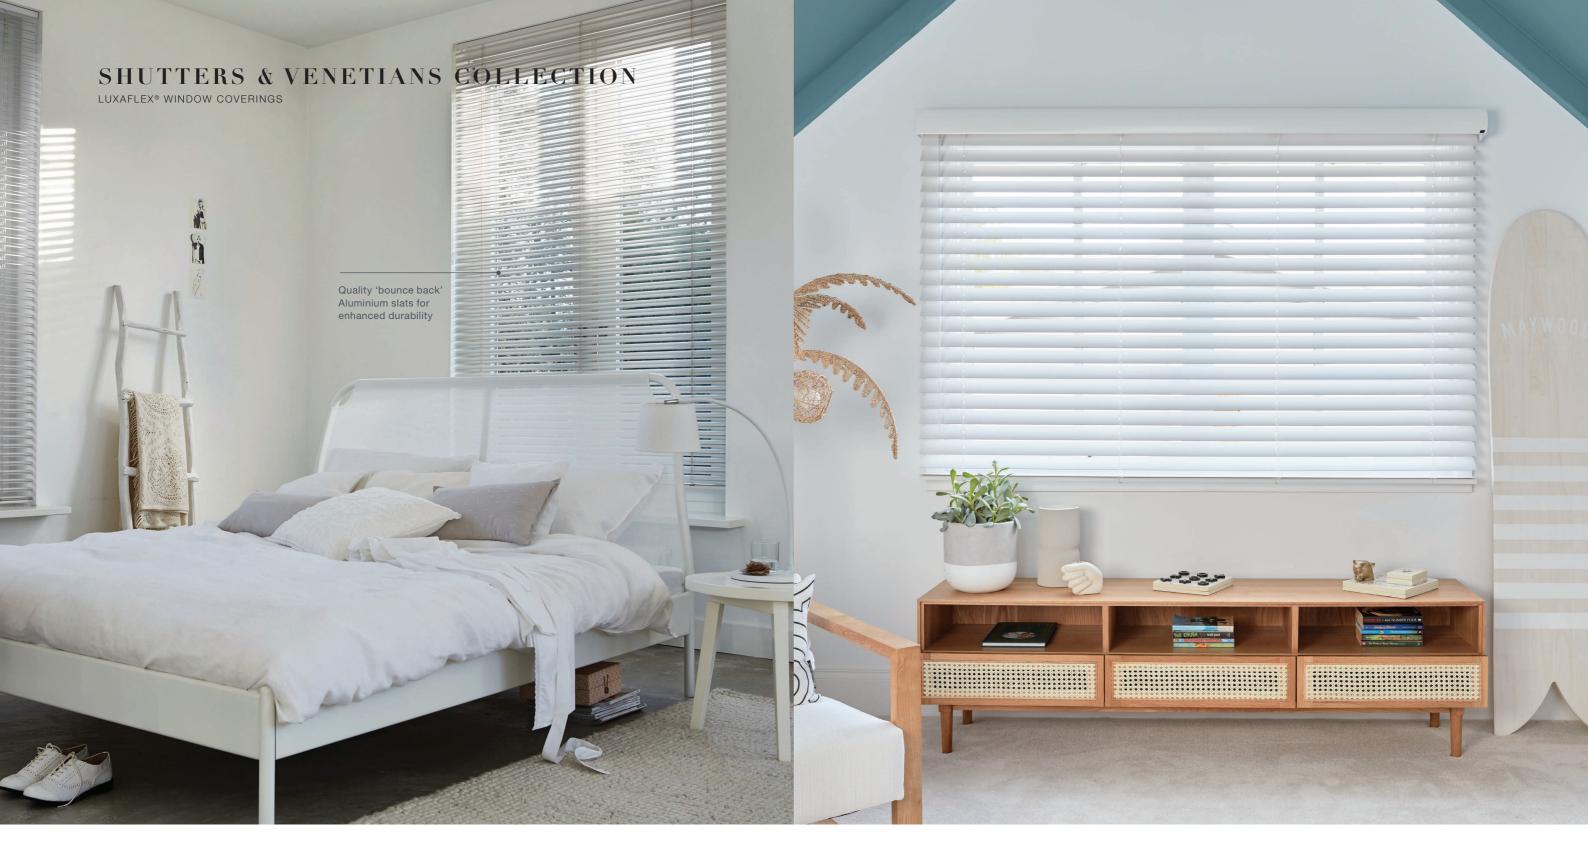

## ALUMINIUM VENETIANS

Luxaflex Aluminium Venetians provide a timeless design that suits many decorating styles and are highly functional for both heat and privacy control. Featuring a superior coating, the Venetian slats are resistant to abrasion, peeling, scratching and discoloration for low-maintenance and longevity.