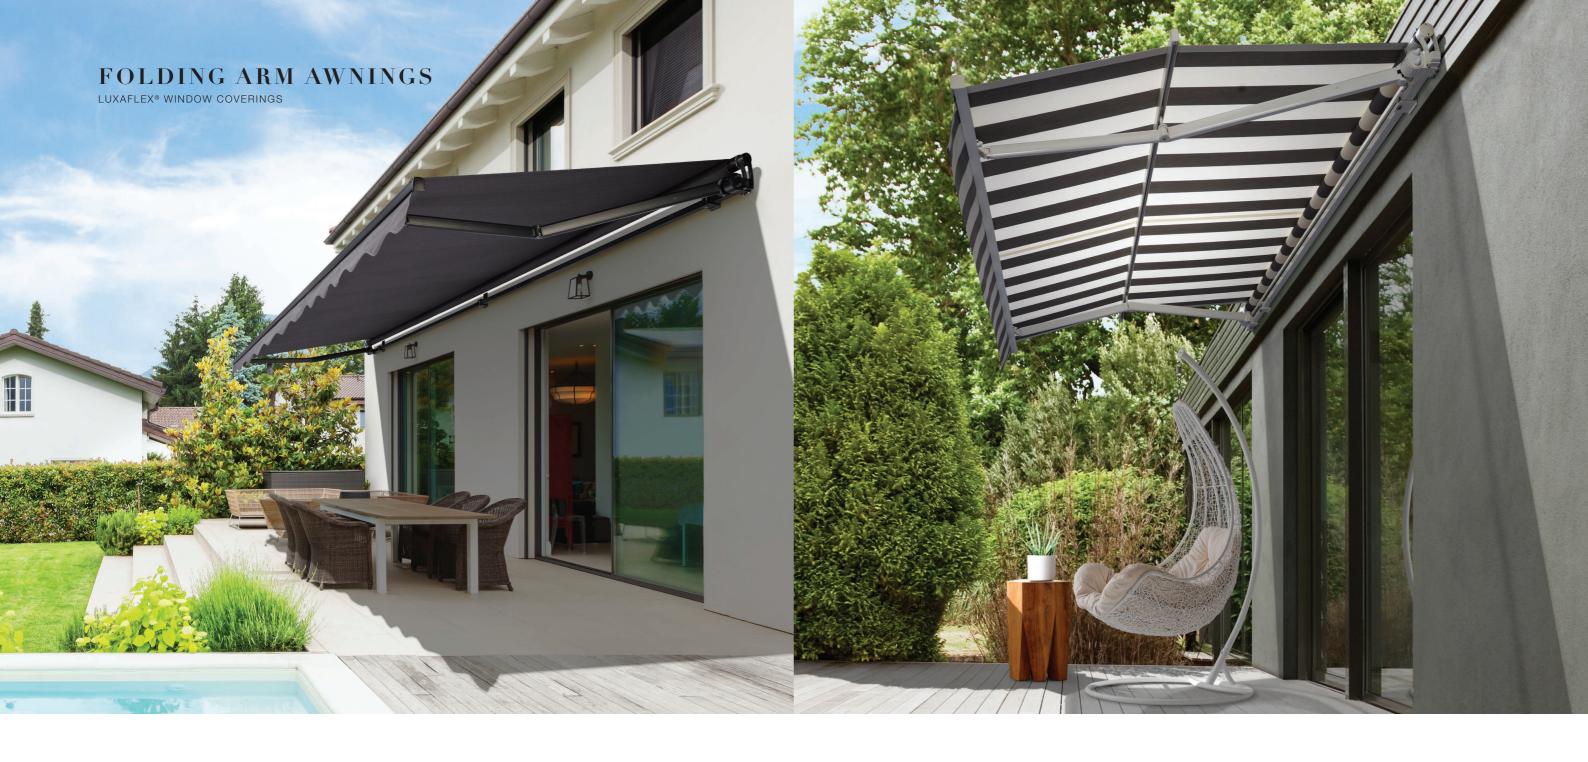

## FOLDING ARM AWNINGS

Luxaflex® Folding Arm Awnings offer the best in open-plan outdoor living. Combining the latest in design and styling to the Australian market, retractable awnings are ideal for shading windows but also outdoor entertainment spaces such as patios and pool areas.

## CONTEMPORARY SERIES

The Luxaflex® Contemporary Series of Awnings are a modern collection of Folding Arm, Straight Drop and Pivot Arm style awning systems. Designed for the Australian home and modern living, they provide function and fashion for the exterior of your home.