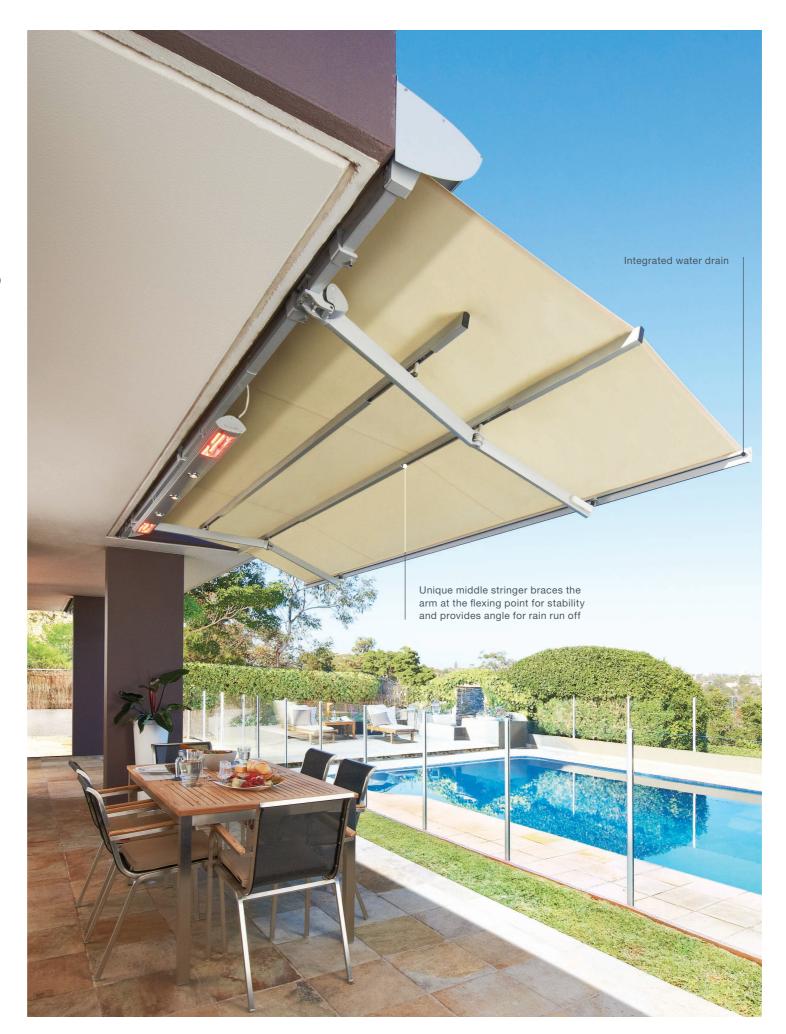

### LUXAFLEX® SUNRAIN® AWNINGS

The exclusive Luxaflex Sunrain Awning ■ provides protection from the elements, rain or shine. Designed and engineered in Germany, the Sunrain Awning offers a contemporary look with simple functionality to provide ease of use.

With its unique double pitch design, rain water runs off the waterproof PVC fabric and drains out both sides of the custom drainage front rail. It can withstand substantial wind forces when using the Telescopic Wind Protect System, which secures the front rail to removable posts. Operate via standard crank or optional motorised control with sun and wind sensors.

A,B & C The standard pitch angle is set to 5 degrees to allow water run off, additional pitch options range up to 15 degrees from square bar to middle stringer. This option allows you to determine pitch placement to best accommodate your sun control needs.