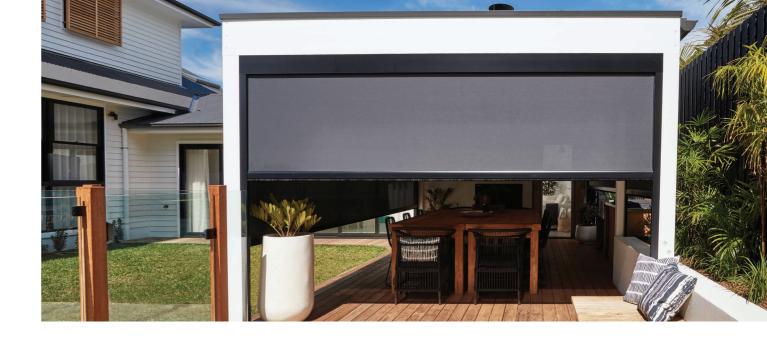

## LUXAFLEX® EVO STC AWNINGS

The Luxaflex Evo STC (Side Tension Channel) Awning offers peak performance in adverse conditions. It is ideal for sun/UV protection, windy applications, safeguarding against insects as well as light and heat control.

The fabric is held between the side channels making this system perfect for enclosing courtyards, patios or balconies. Reduce glare while retaining your view with sunscreen fabric. Manual or motorised operating systems available.