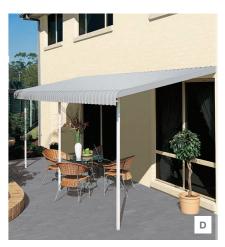

## CONTEMPORARY SERIES

The Luxaflex® Contemporary Series of Awnings are a modern collection of Folding Arm, Straight Drop and Pivot Arm style awning systems. Designed for the Australian home and modern living, they provide function and fashion for the exterior of your home.

## FOLDING ARM AWNINGS

Luxaflex® Folding Arm Awnings offer the best in open-plan outdoor living. Combining the latest in design and styling to the Australian market, retractable awnings are ideal for shading windows but also outdoor entertainment spaces such as patios and pool areas.