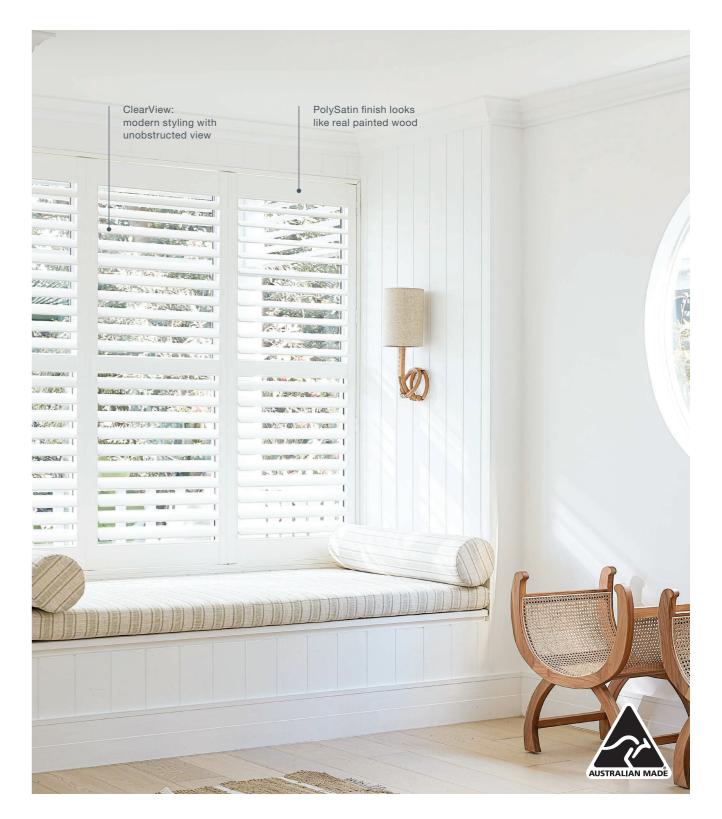

## PIROUETTE® CLEARVIEW **SHADINGS**

uxaflex® Pirouette® ClearView™ ■ Shadings are known for their beautiful fabric vanes that float at the window on a single back sheer. Providing sculptural beauty along with customisable view through & privacy. Now available with a patented black ClearView sheer, Pirouette Shadings offer unparalleled views to the outside.

- A ClearView™ Satin: The Satin fabric range in ClearView is luxurious and contemporary and is available in twelve gorgeous colourways, from the number one seller Magnolia to beautiful blues and pinks.
- B ClearView™ Metallic: Satin Metallic ClearView fabric is sleek and subtle in appearance with an unexpected shimmer. The fabric range is available in six colourways.
- C ClearView<sup>™</sup> Apollo: The contemporary look of Apollo offers the modern appeal of sparkling metallics for a polished look. This fabric range will be the style statement that sets the home apart, available in four trusted and proven colour palettes