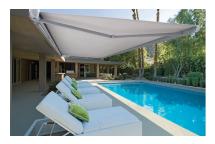

## FOLDING ARM AWNINGS

Luxaflex® Folding Arm Awnings offer the best in open-plan outdoor living. Combining the latest in design and styling to the Australian market, retractable awnings are ideal for shading windows but also outdoor entertainment spaces such as patios and pool areas.