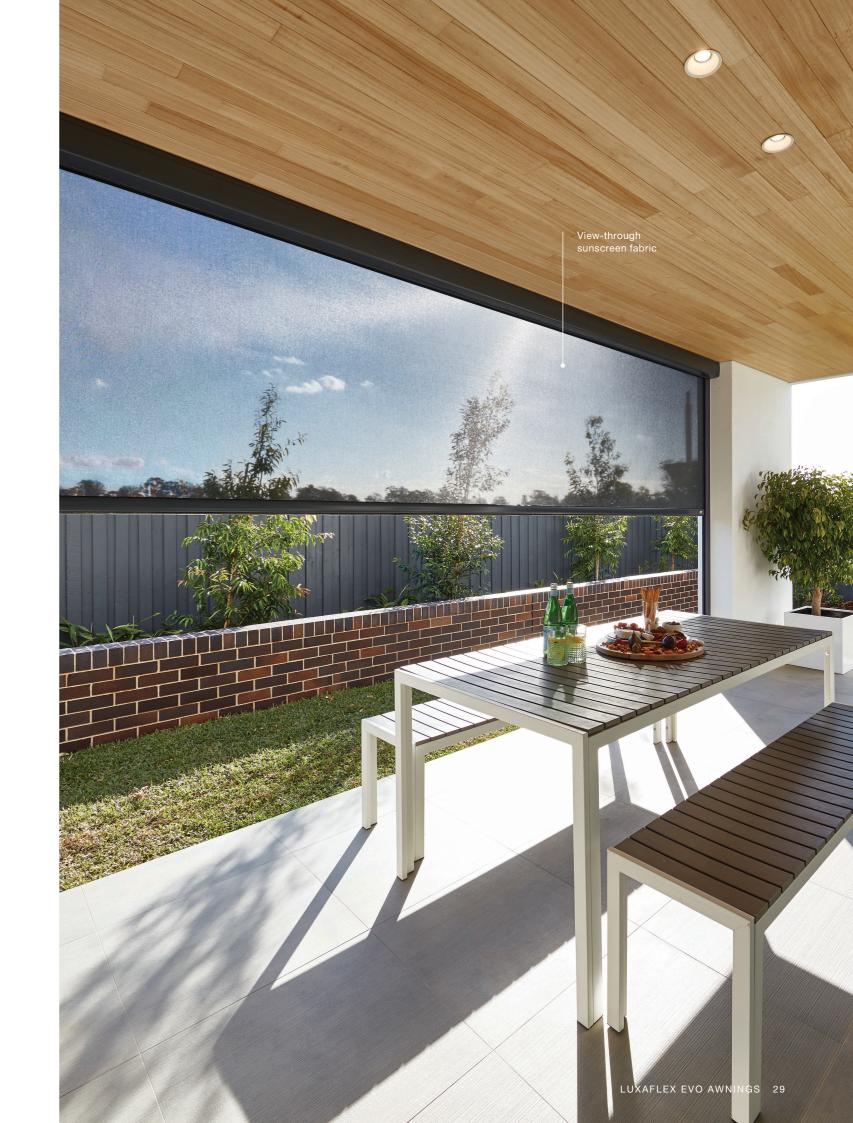

# EVO AWNINGS

Luxaflex Evo Awnings are designed and engineered in Australia specifically for the Australian market, making it ideal for our unique climate conditions. A modern solution for any outdoor space, with easy operation and customisability.

### EVO AWNINGS

LUXAFLEX® WINDOW COVERINGS

EVO MAGNATRACK AWNINGS

Engineered and tested in Australia to handle our diverse and unforgiving conditions - the Luxaflex Evo MagnaTrack Awning is the most technologically advanced awning in the market. The Evo MagnaTrack Awning harnesses the power of Rare Earth Neodymium Magnets within the side channels to hold the fabric in place providing a smooth flat finish with ultra wide spans and unparalleled strength.

## Ultrawide spans with premium sunscreen fabric

The Luxaflex Evo MagnaTrack Awning can accommodate widths up to 6.5 metres and drops of 4 metres and is exclusively available with our premium fibreglass fabric range – Luxaflex Spectra Sunscreen.