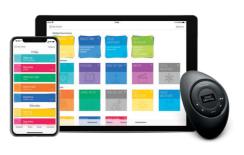

## INNOVATIVE OPERATING **SYSTEMS**

nowerView Motorisation is an I innovative wireless operating system which automatically controls and powers a wide range of Luxaflex internal window covering products creating the perfect room ambiance morning, noon and night.

PowerView allows you to quickly create customised schedules that control all the shades in your home to operate together or in any combination you desire. Easily schedule your shades to move automatically so you don't have to. PowerView also allows you to easily link to sunrise and sunset times, to control solar energy throughout the seasons or wake with the sun.

### POWERVIEW MOTORISATION FEATURES & BENEFITS

Control your shades via the Pebble® Remote, smart device via the PowerView App or by voice control through Apple HomeKit®, Google® Assistant and Amazon® Alexa® integration.