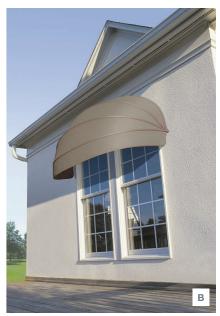

## LUXAFLEX® CANOPY AWNINGS

Lawning and designed to be long lasting and low maintenance. They are best situated over windows, doors or walkways and available in 3 timeless designs. Wedge models span up to 6 metres wide with drops of up to 1.65 metres. Elliptical and Boulevard models span up to 4.8 metres wide with drops up to 1.65 metres.

A Wedge

**B** Eliptical

C Boulevard

LUXAFLEX® WINDOW COVERINGS

LUXAFLEX®