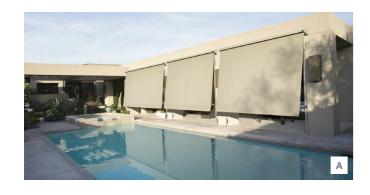

### EVO AWNINGS

LUXAFLEX® WINDOW COVERINGS

EVO MAGNATRACK AWNINGS

Engineered and tested in Australia to handle our diverse and unforgiving conditions - the Luxaflex Evo MagnaTrack Awning is the most technologically advanced awning in the market. The Evo MagnaTrack Awning harnesses the power of Rare Earth Neodymium Magnets within the side channels to hold the fabric in place providing a smooth flat finish with ultra wide spans and unparalleled strength.

The Luxaflex Evo MagnaTrack Awning (3.5 metres opening span width) has been independently tested to withstand wind pressures up to 185kph² by James Cook University's Cyclone Testing Station, making it Australia's strongest, wind tested, Straight Drop awning.

## Australia's only self-correcting awning system

With our patented magnet technology, the Luxaflex Evo MagnaTrack Awning is the only straight drop awning system in Australia that has a self-correcting feature allowing the fabric skin to effortlessly return into the channel should it ever become dislodged - reducing costly service calls. The self-correcting feature can be done quickly and easily by using the awning's remote control.

## Ultrawide spans with premium sunscreen fabric

The Luxaflex Evo MagnaTrack Awning can accommodate widths up to 6.5 metres and drops of 4 metres and is exclusively available with our premium fibreglass fabric range – Luxaflex Spectra Sunscreen.

#### Save up to 60%<sup>3</sup> on your home cooling costs

Awnings such as the Evo MagnaTrack can also create substantial savings on a home's cooling bill. Considering that up to 87%<sup>4</sup> of a home's heat gain in summer is through the windows, external shading from Evo Awnings can reduce cooling energy costs by up to 60%<sup>3</sup>. When combined with Luxaflex Spectra Sunscreen's ability to eliminate up to 95%<sup>5</sup> of heat from solar radiation, the Evo MagnaTrack Awning can bring you long term savings and help you feel comfortable all year round.