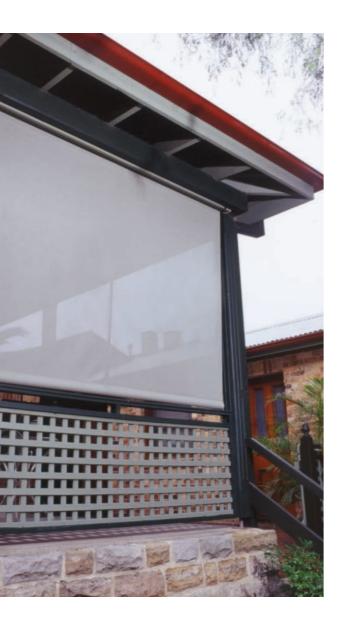

## STRAIGHT DROP AWNINGS

uxaflex Straight Drop Awnings La have a classic design and are able to provide shade and shelter from the outdoor elements. They are available in 3 styles and are suitable for enclosing a verandah, carport and outdoor living area.

- A Verandah Straight Drop: A timeless awning that rolls from the bottom and uses cords to roll up the fabric. It requires straps and stirrups to hold the awning down.
- B Channel Roll Up: A modern take on a classic straight drop awning that uses side channels to lock the bottom rail at the desired position.
- C Spring Straight Drop: A traditional straight drop that is spring controlled. Straps and stirrups hold the awning down at your desired position as it is tensioned from the top roller.