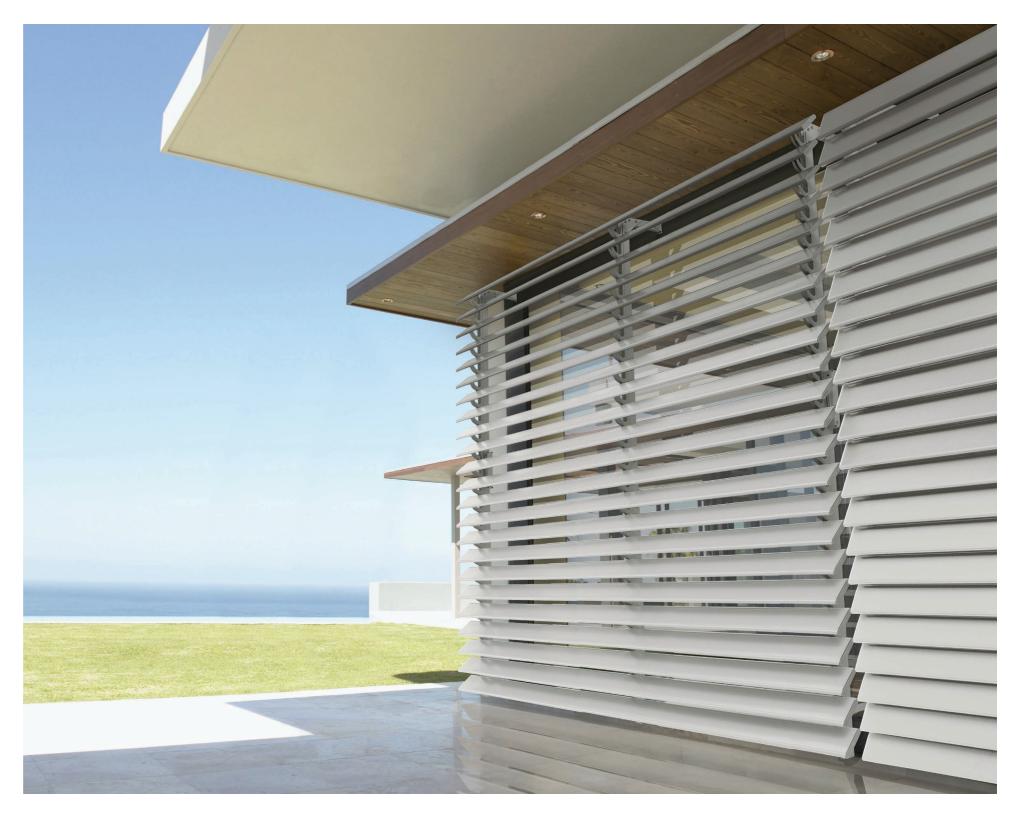

### EVO AWNINGS

LUXAFLEX® WINDOW COVERINGS

EVO MAGNATRACK AWNINGS

Engineered and tested in Australia to handle our diverse and unforgiving conditions - the Luxaflex Evo MagnaTrack Awning is the most technologically advanced awning in the market. The Evo MagnaTrack Awning harnesses the power of Rare Earth Neodymium Magnets within the side channels to hold the fabric in place providing a smooth flat finish with ultra wide spans and unparalleled strength.

The Luxaflex Evo MagnaTrack Awning (3.5 metres opening span width) has been independently tested to withstand wind pressures up to 185kph² by James Cook University's Cyclone Testing Station, making it Australia's strongest, wind tested, Straight Drop awning.

## Australia's only self-correcting awning system

With our patented magnet technology, the Luxaflex Evo MagnaTrack Awning is the only straight drop awning system in Australia that has a self-correcting feature allowing the fabric skin to effortlessly return into the channel should it ever become dislodged - reducing costly service calls. The self-correcting feature can be done quickly and easily by using the awning's remote control.

## Ultrawide spans with premium sunscreen fabric

The Luxaflex Evo MagnaTrack Awning can accommodate widths up to 6.5 metres and drops of 4 metres and is exclusively available with our premium fibreglass fabric range – Luxaflex Spectra Sunscreen.