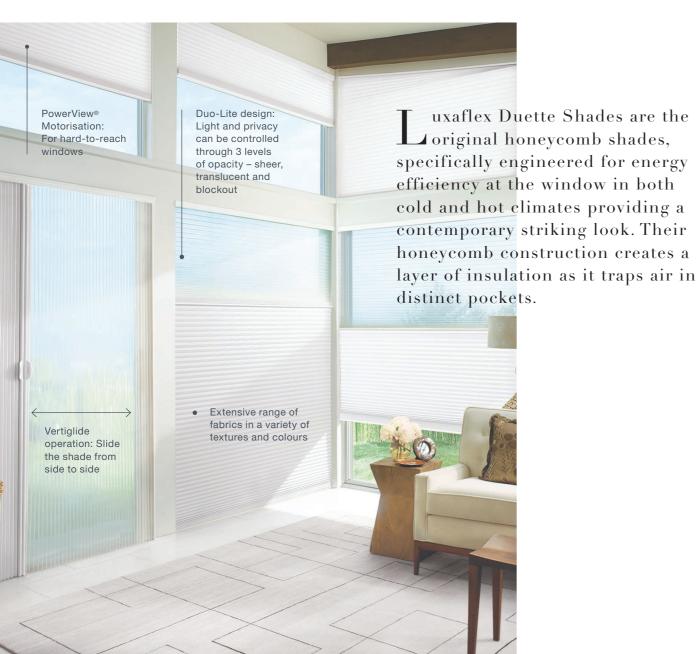

## INNOVATIVE OPERATING **SYSTEMS**

nowerView Motorisation is an I innovative wireless operating system which automatically controls and powers a wide range of Luxaflex internal window covering products creating the perfect room ambiance morning, noon and night.

PowerView allows you to quickly create customised schedules that control all the shades in your home to operate together or in any combination you desire. Easily schedule your shades to move automatically so you don't have to. PowerView also allows you to easily link to sunrise and sunset times, to control solar energy throughout the seasons or wake with the sun.

### POWERVIEW MOTORISATION FEATURES & BENEFITS

Control your shades via the Pebble® Remote, smart device via the PowerView App or by voice control through Apple HomeKit®, Google® Assistant and Amazon® Alexa® integration.

#### Vertiglide

A cordless side-to-side operation ideal for wide applications, sliding doors or as a room divider. Vertiglide can be operated manually by hand using a rail handle.