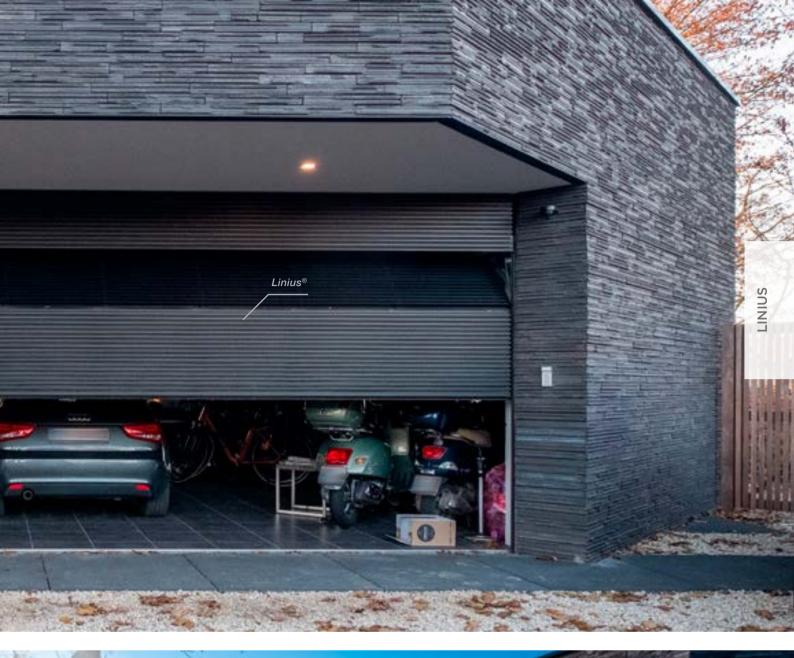

## HORIZONTAL CLADDING LINIUS®

\_\_\_\_

### LINIUS® L.033

The Z-shaped Linius L.033 profiles are 20 mm deep. They give your façade a strong horizontal accent, sober and refined, with or without ventilation.