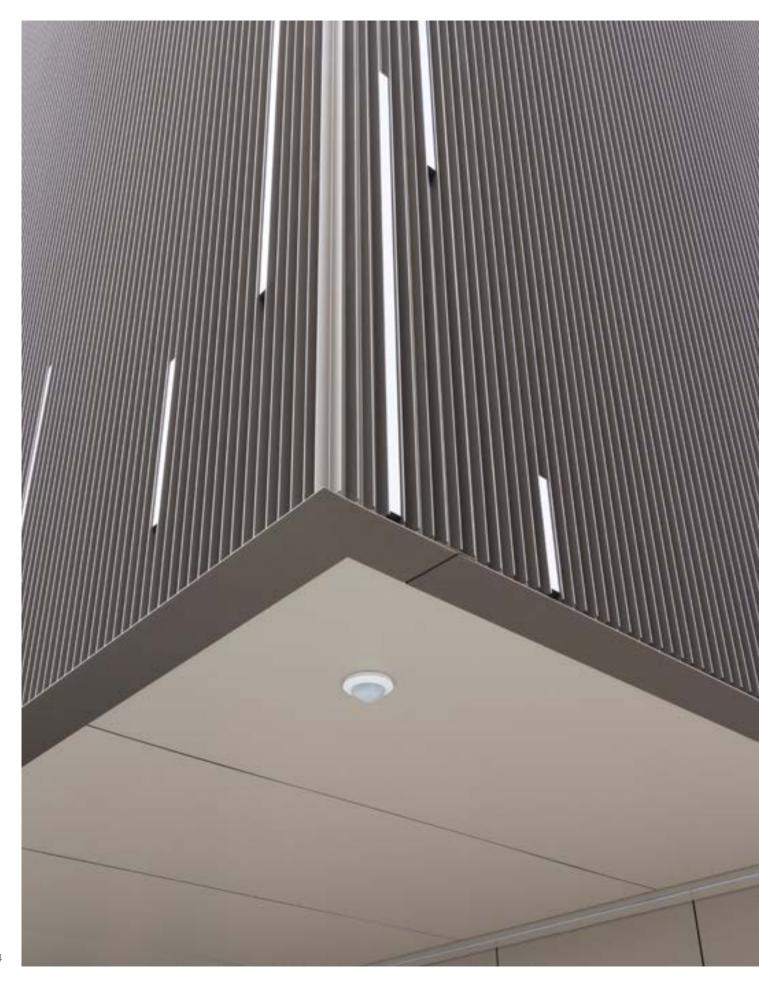

## INDIRECT LIGHTING

A LED module can be integrated at the bottom of the façade. This accent lighting adds extra cache to your façade.

## SEMI-OPEN CLADDING

You can let the vertical Linarte lines run in front of an opening or a window in a façade. This way, the window disappears into the façade, the entering light is filtered, which creates an intimate atmosphere.