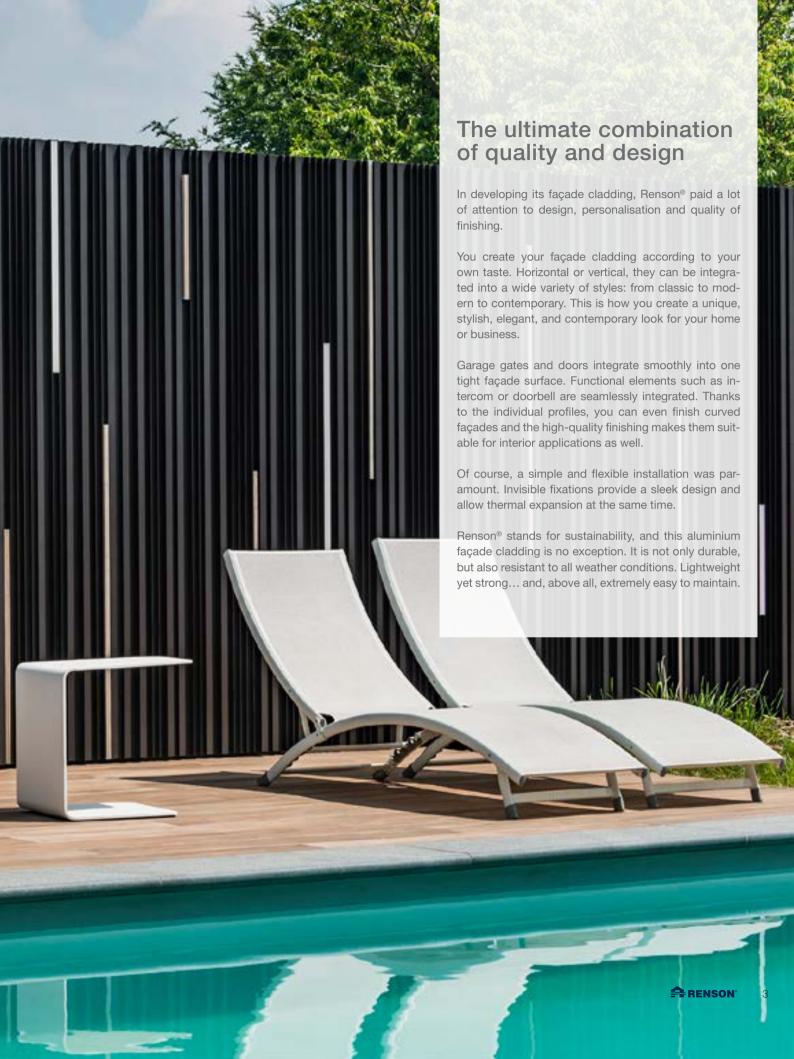

#### Sleek design

Looking for an extra touch to your home, shop or company building? With Linius and Linarte façade cladding you are guaranteed to impress. Horizontal or vertical, in any colour, for both inside and outside and even as a seamless finish for curved façades or over corners. Thanks to the invisible fixings, you can be sure of an excellent result.

#### Sustainable quality

By surface mounting with the aluminium profiles you can sure of a durable and sturdy façade cladding, which can withstand the most extreme weather conditions. Moreover, aluminium façade cladding is also an environmentally-friendly choice, because aluminium has earned a reputation as a 'green metal' thanks to its 100% and infinite recyclability.