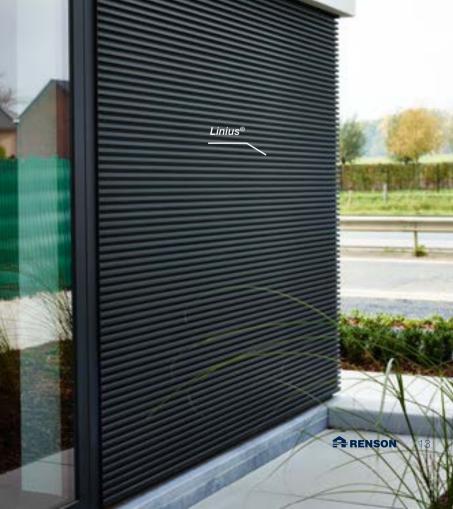

#### Sleek design

Looking for an extra touch to your home, shop or company building? With Linius and Linarte façade cladding you are guaranteed to impress. Horizontal or vertical, in any colour, for both inside and outside and even as a seamless finish for curved façades or over corners. Thanks to the invisible fixings, you can be sure of an excellent result.

#### Beautiful façade cladding

Linius or Linarte give an extra accent to an outer façade and can be perfectly combined with other materials for a unique look and feel that can also be extended into the interior (see below). Looking for a unique façade? Let your creativity run free with Linarte wood or LED module inserts.