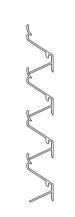

### LINIUS® SYSTEM

- Supporting wall
- 3 CLS
- **5** Clips

- 2 Insulation
- 4 Aluminium supports
- 6 Linius profiles

- 1 Supporting wall
- 3 Perforated mullion
- **5** Clips
- Spacer screws and anchor plug

- 2 Insulation
- 4 Supporting profile
- 6 Linarte profiles
- 8 Supporting brackets

# CLASSIC SYSTEM (CLS/SLS)

- 1 Supportingg wall
- 4 Standard mullion
- 2 Insulation
- **5** Clips

- 6 Linarte profiles
- Supporting brackets