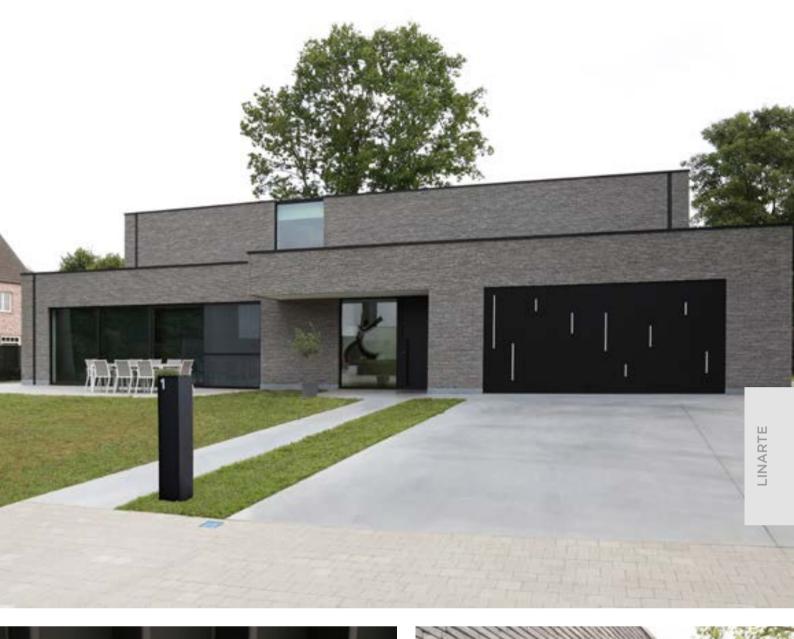

#### Beautiful façade cladding

Linius or Linarte give an extra accent to an outer façade and can be perfectly combined with other materials for a unique look and feel that can also be extended into the interior (see below). Looking for a unique façade? Let your creativity run free with Linarte wood or LED module inserts.

### LINARTE® BLOCK 30

The BLOCK-shaped Linarte profile with a depth of 30 mm creates a strong vertical line pattern. This provides striking shadow effects that bring a façade to life. These deep BLOCK profiles can be combined with wood or LED module inserts.

### LINARTE® MIX

BLOCK or EVEN, all Linarte profiles can be combined. Let your creativity run free, create a unique play of shadow and light, and combine your façade with a personal character to your heart's content.