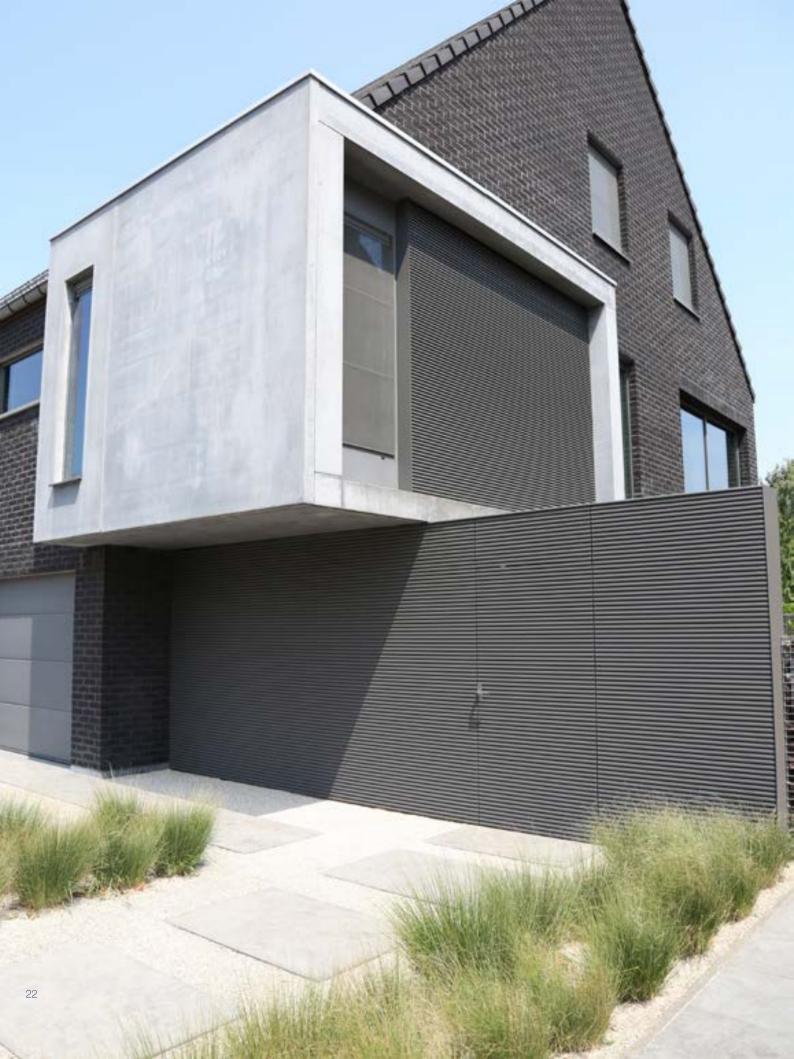

#### Sleek design

Looking for an extra touch to your home, shop or company building? With Linius and Linarte façade cladding you are guaranteed to impress. Horizontal or vertical, in any colour, for both inside and outside and even as a seamless finish for curved façades or over corners. Thanks to the invisible fixings, you can be sure of an excellent result.

#### Beautiful façade cladding

Linius or Linarte give an extra accent to an outer façade and can be perfectly combined with other materials for a unique look and feel that can also be extended into the interior (see below). Looking for a unique façade? Let your creativity run free with Linarte wood or LED module inserts.

### Total outdoor concept: the same look and feel

If you're searching for aesthetic uniformity, you can even extend the façade cladding all the way to your terrace. One or multiple sides can be closed off in the same finishing under a terrace covering. Garden elements with the Linarte finishing complete the entirety. One style for all of your home and garden... it guarantees a sleek and uniform look.