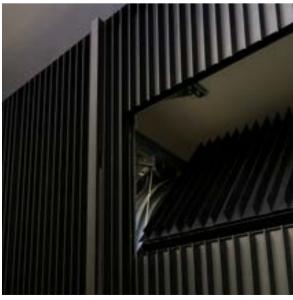

### LINIUS® SYSTEM

- Supporting wall
- 3 CLS
- **5** Clips

- 2 Insulation
- 4 Aluminium supports
- 6 Linius profiles

- 1 Supporting wall
- 3 Perforated mullion
- **5** Clips
- Spacer screws and anchor plug

- 2 Insulation
- 4 Supporting profile
- 6 Linarte profiles
- 8 Supporting brackets

# CLASSIC SYSTEM (CLS/SLS)

- 1 Supportingg wall
- 4 Standard mullion
- 2 Insulation
- **5** Clips

- 6 Linarte profiles
- Supporting brackets