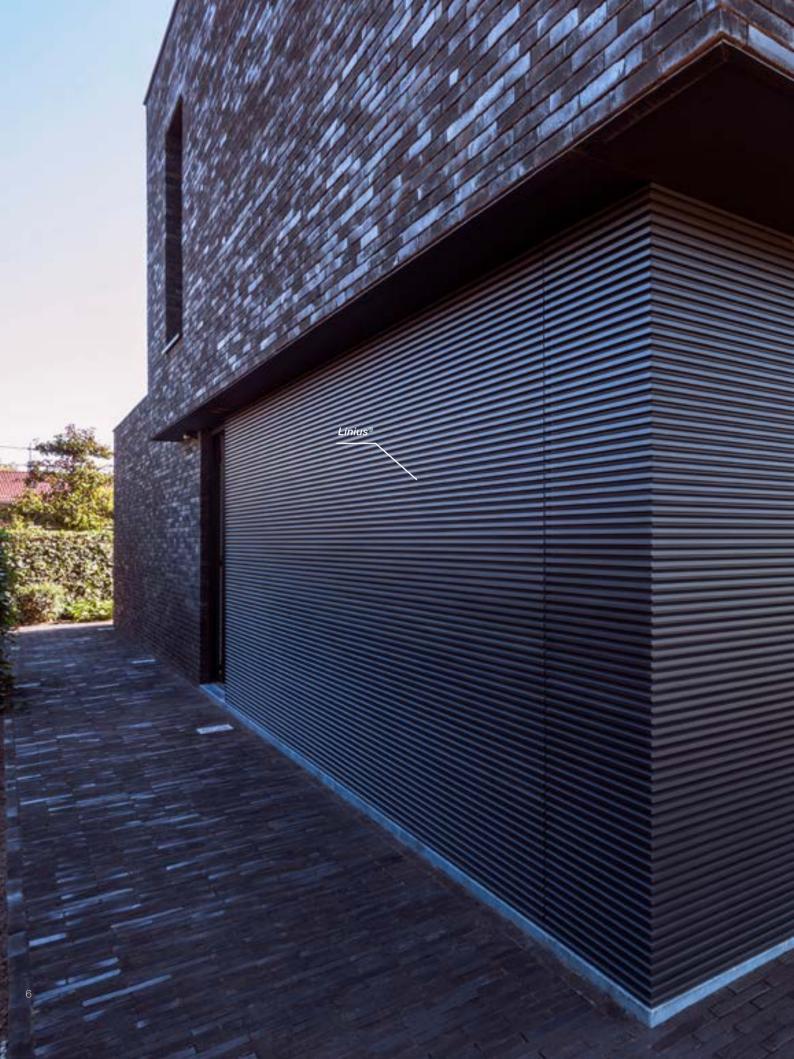

### LINIUS® L.033

The Z-shaped Linius L.033 profiles are 20 mm deep. They give your façade a strong horizontal accent, sober and refined, with or without ventilation.

### LINIUS® SYSTEM

- Supporting wall
- 3 CLS
- **5** Clips

- 2 Insulation
- 4 Aluminium supports
- 6 Linius profiles