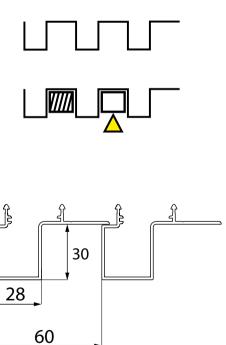

### LINARTE® BLOCK 30

The BLOCK-shaped Linarte profile with a depth of 30 mm creates a strong vertical line pattern. This provides striking shadow effects that bring a façade to life. These deep BLOCK profiles can be combined with wood or LED module inserts.

**BLOCK 30** 