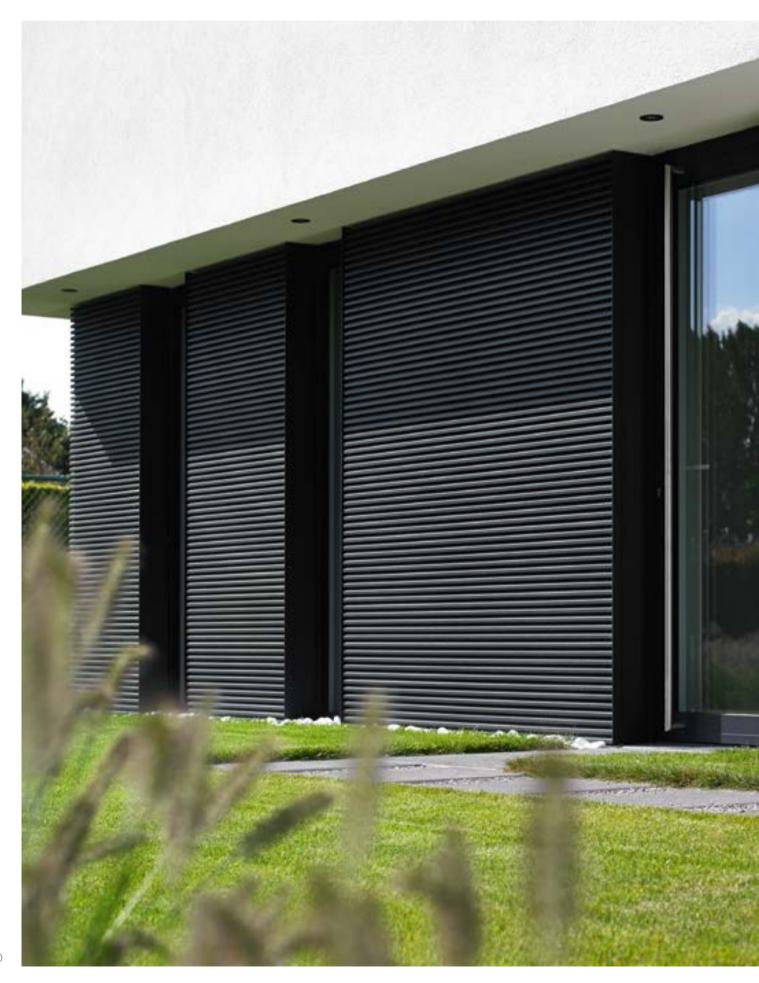

### VERTICAL CLADDING LINARTE®

Linarte® BLOCK 30

pg. 33

Linarte® EVEN

pg. 35

### LINARTE® EVEN

The rib-shaped EVEN profile that is 25 mm deep provides the sleekest Linarte result and emphasises the façade's vertical lines to the utmost. These profiles can also be combined with inserts in wood or LED modules.