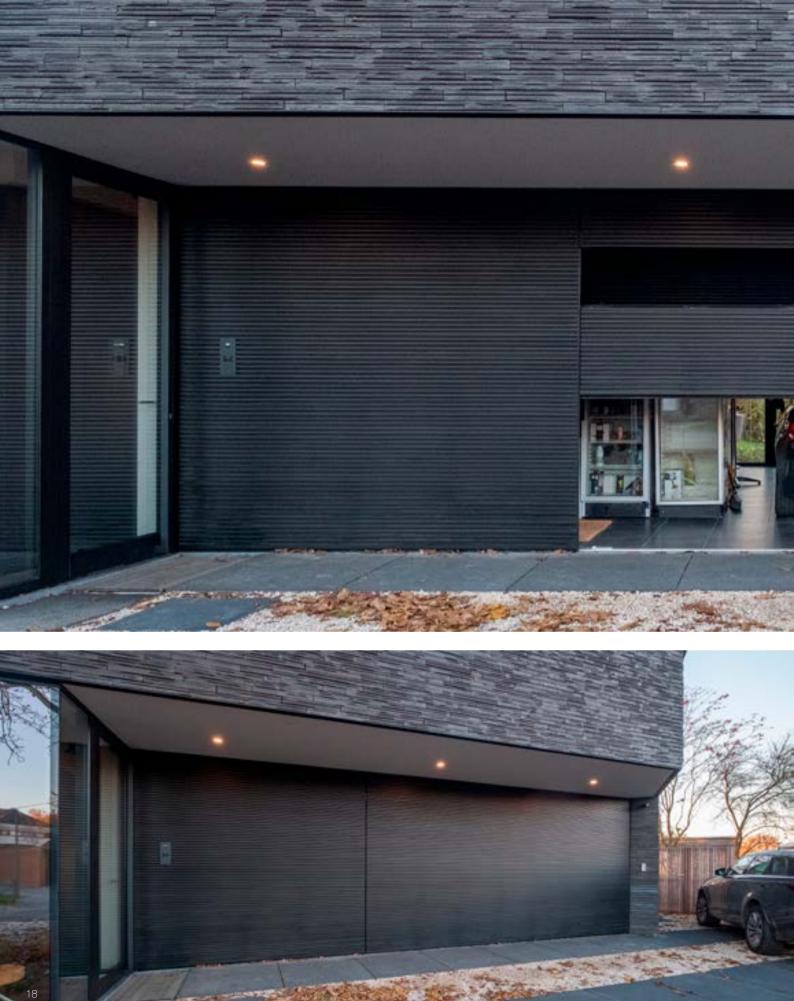

## HORIZONTAL CLADDING LINIUS®

\_\_\_\_

### LINIUS® L.033

The Z-shaped Linius L.033 profiles are 20 mm deep. They give your façade a strong horizontal accent, sober and refined, with or without ventilation.