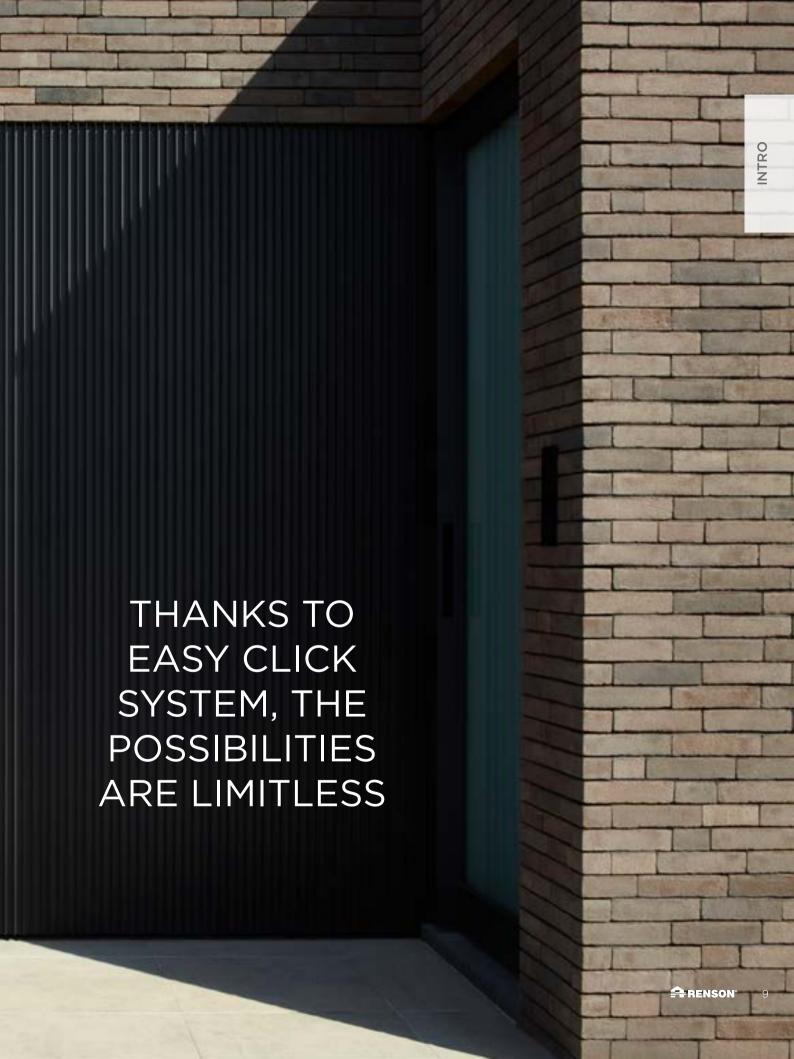

# Why choose Renson® façade cladding?

#### Sleek design

Looking for an extra touch to your home, shop or company building? With Linius and Linarte façade cladding you are guaranteed to impress. Horizontal or vertical, in any colour, for both inside and outside and even as a seamless finish for curved façades or over corners. Thanks to the invisible fixings, you can be sure of an excellent result.

#### Easy to install

Aluminium profiles are light and easy to work with. Thanks to the patented fastening system, they can be fastened to the supports quickly and without screws. This invisible clip system is also width-adjustable and easily replaceable, so there are a lot of advantages to be gained even during the installation.