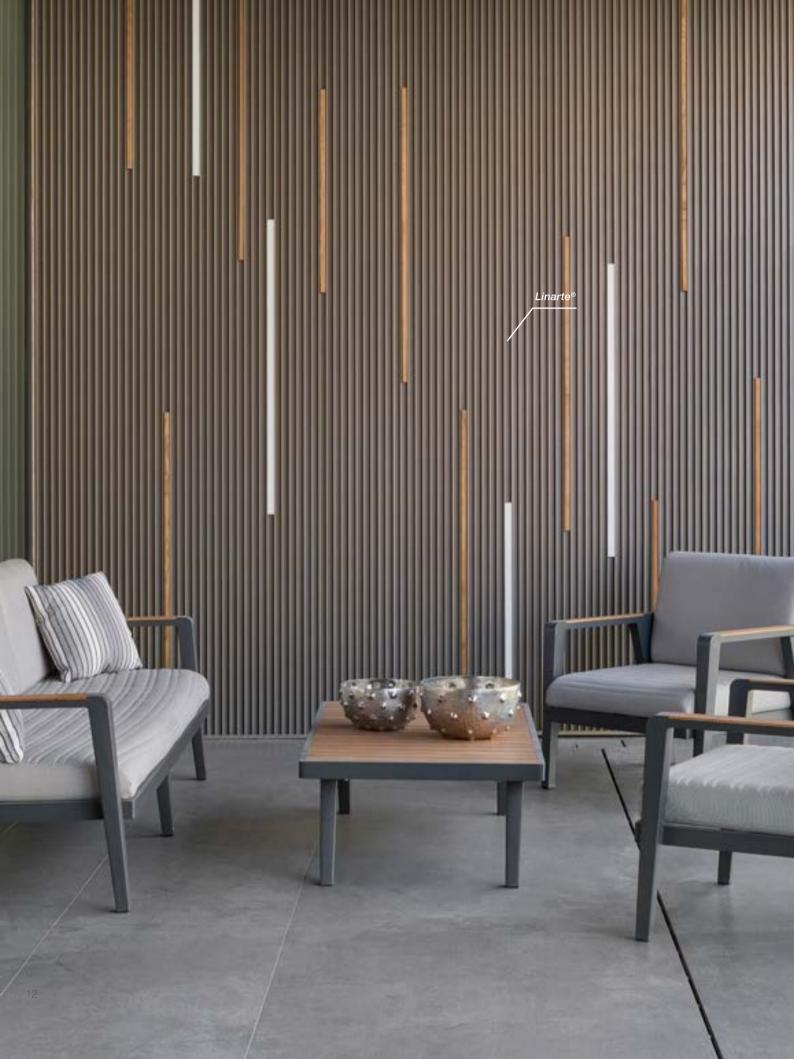

#### Beautiful façade cladding

Linius or Linarte give an extra accent to an outer façade and can be perfectly combined with other materials for a unique look and feel that can also be extended into the interior (see below). Looking for a unique façade? Let your creativity run free with Linarte wood or LED module inserts.

### VERTICAL CLADDING LINARTE®

Linarte® BLOCK 30

pg. 33

Linarte® EVEN

pg. 35

### LINARTE® BLOCK 30

The BLOCK-shaped Linarte profile with a depth of 30 mm creates a strong vertical line pattern. This provides striking shadow effects that bring a façade to life. These deep BLOCK profiles can be combined with wood or LED module inserts.

### LINARTE® EVEN

The rib-shaped EVEN profile that is 25 mm deep provides the sleekest Linarte result and emphasises the façade's vertical lines to the utmost. These profiles can also be combined with inserts in wood or LED modules.