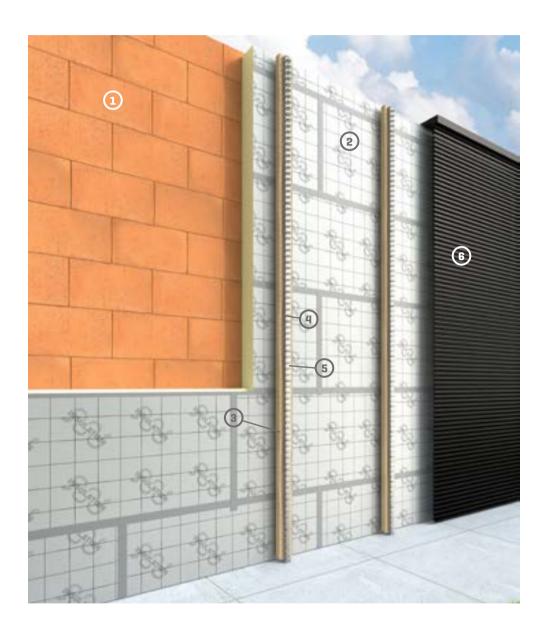

### LINIUS® SYSTEM

- Supporting wall
- 3 CLS
- **5** Clips

- 2 Insulation
- 4 Aluminium supports
- 6 Linius profiles