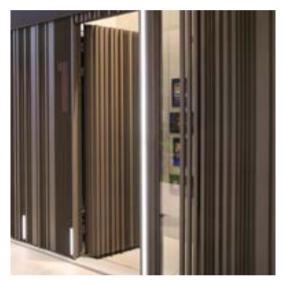

#### Endlessly personalisable

A subtle design or clear statement: get creative with the possibilities for personalising your façade with different infills in wood or LED lighting, or by combining colours or integrating your house number. Outdoor sockets, intercom, letterbox or outdoor tap are subtly incorporated.

## SEMI-OPEN CLADDING

You can let the vertical Linarte lines run in front of an opening or a window in a façade. This way, the window disappears into the façade, the entering light is filtered, which creates an intimate atmosphere.

## SEAMLESS INTEGRATION

Push & pull, intercom, power socket, or water faucet can be perfectly integrated into the façade cladding using the specially developed module. A Niko intercom or power socket can be installed in the housing. Moreover, modules with a blind plate allow other techniques to be integrated.