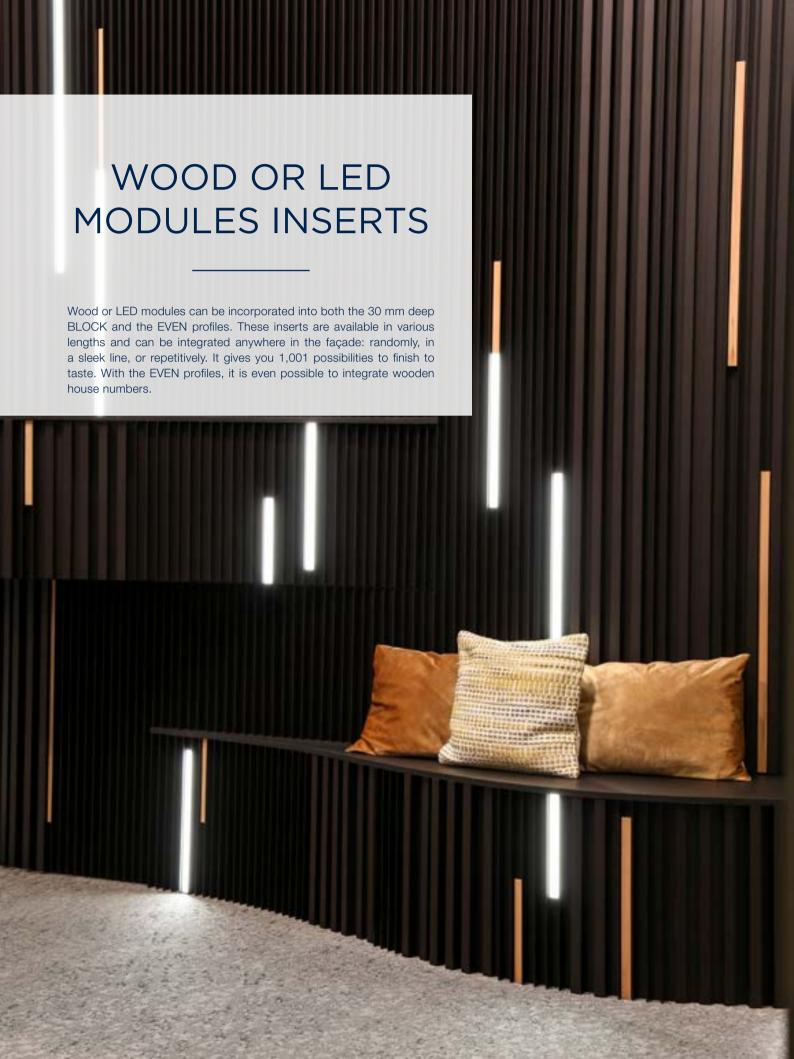

#### Endlessly personalisable

A subtle design or clear statement: get creative with the possibilities for personalising your façade with different infills in wood or LED lighting, or by combining colours or integrating your house number. Outdoor sockets, intercom, letterbox or outdoor tap are subtly incorporated.

#### Beautiful façade cladding

Linius or Linarte give an extra accent to an outer façade and can be perfectly combined with other materials for a unique look and feel that can also be extended into the interior (see below). Looking for a unique façade? Let your creativity run free with Linarte wood or LED module inserts.

### LINARTE® BLOCK 30

The BLOCK-shaped Linarte profile with a depth of 30 mm creates a strong vertical line pattern. This provides striking shadow effects that bring a façade to life. These deep BLOCK profiles can be combined with wood or LED module inserts.

### LINARTE® EVEN

The rib-shaped EVEN profile that is 25 mm deep provides the sleekest Linarte result and emphasises the façade's vertical lines to the utmost. These profiles can also be combined with inserts in wood or LED modules.