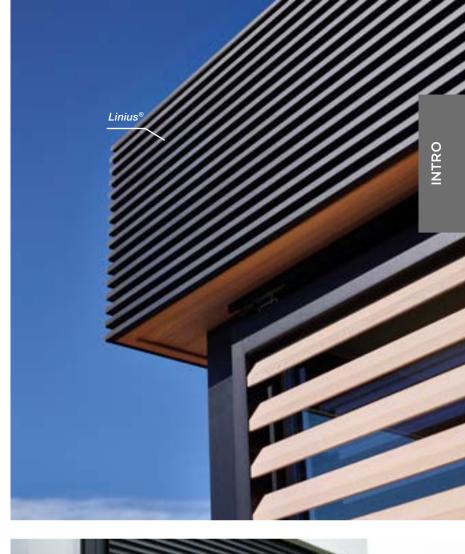

## HORIZONTAL CLADDING LINIUS®

\_\_\_\_

### LINIUS® L.033

The Z-shaped Linius L.033 profiles are 20 mm deep. They give your façade a strong horizontal accent, sober and refined, with or without ventilation.