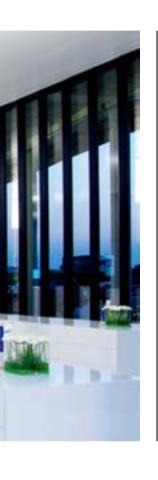

### LINARTE® EVEN

The rib-shaped EVEN profile that is 25 mm deep provides the sleekest Linarte result and emphasises the façade's vertical lines to the utmost. These profiles can also be combined with inserts in wood or LED modules.

## SEMI-OPEN CLADDING

You can let the vertical Linarte lines run in front of an opening or a window in a façade. This way, the window disappears into the façade, the entering light is filtered, which creates an intimate atmosphere.