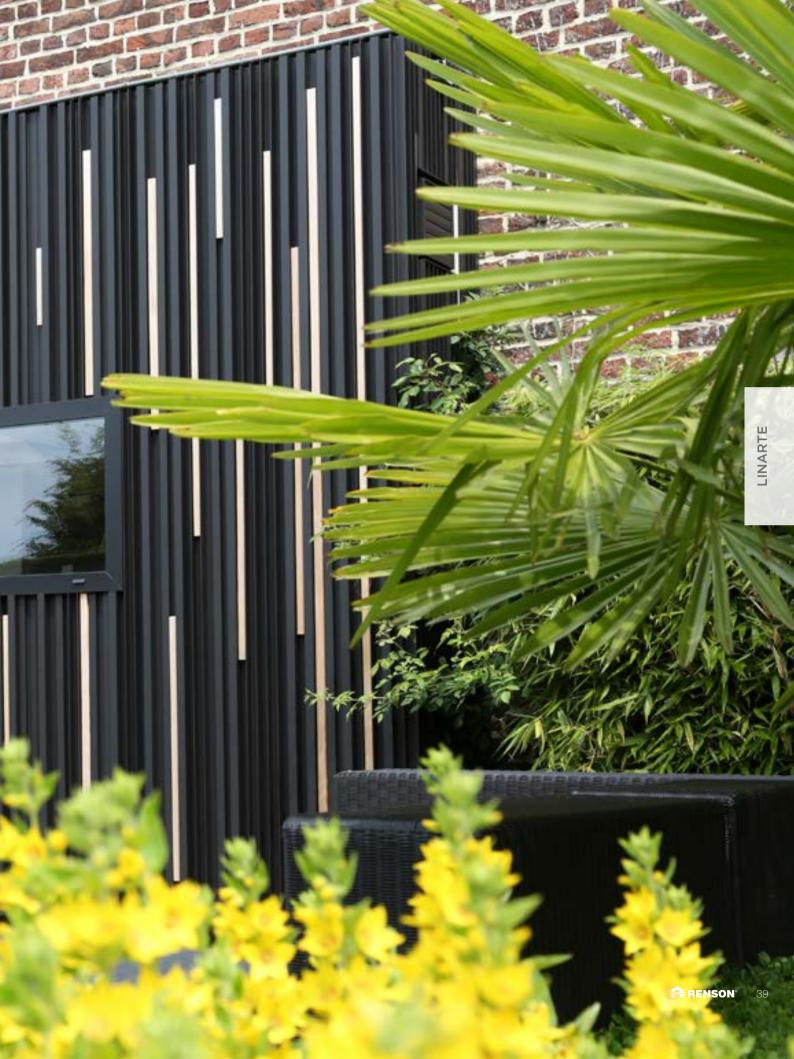

#### Beautiful façade cladding

Linius or Linarte give an extra accent to an outer façade and can be perfectly combined with other materials for a unique look and feel that can also be extended into the interior (see below). Looking for a unique façade? Let your creativity run free with Linarte wood or LED module inserts.

### LINARTE® BLOCK 30

The BLOCK-shaped Linarte profile with a depth of 30 mm creates a strong vertical line pattern. This provides striking shadow effects that bring a façade to life. These deep BLOCK profiles can be combined with wood or LED module inserts.

### LINARTE® MIX

BLOCK or EVEN, all Linarte profiles can be combined. Let your creativity run free, create a unique play of shadow and light, and combine your façade with a personal character to your heart's content.