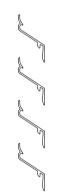

### LINIUS® SYSTEM

- Supporting wall
- 3 CLS
- **5** Clips

- 2 Insulation
- 4 Aluminium supports
- 6 Linius profiles

- 1 Supporting wall
- 3 Perforated mullion
- **5** Clips
- Spacer screws and anchor plug

- 2 Insulation
- 4 Supporting profile
- 6 Linarte profiles
- 8 Supporting brackets

# CLASSIC SYSTEM (CLS/SLS)

- 1 Supportingg wall
- 4 Standard mullion
- 2 Insulation
- **5** Clips

- 6 Linarte profiles
- Supporting brackets