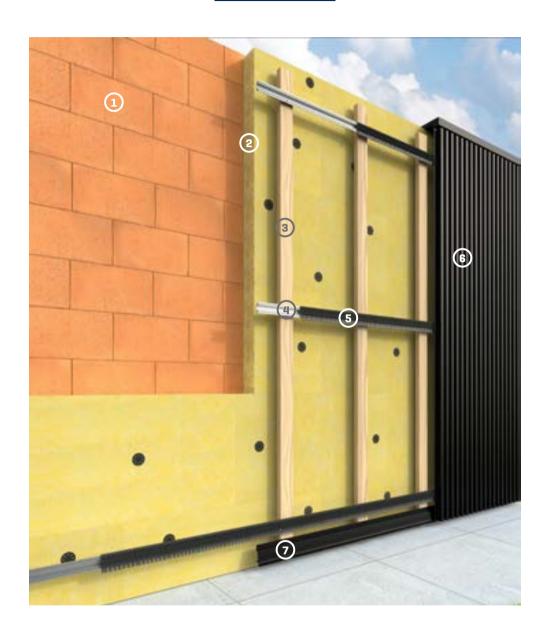

### LINIUS® L.033

The Z-shaped Linius L.033 profiles are 20 mm deep. They give your façade a strong horizontal accent, sober and refined, with or without ventilation.

### LINIUS® SYSTEM

- Supporting wall
- 3 CLS
- **5** Clips

- 2 Insulation
- 4 Aluminium supports
- 6 Linius profiles