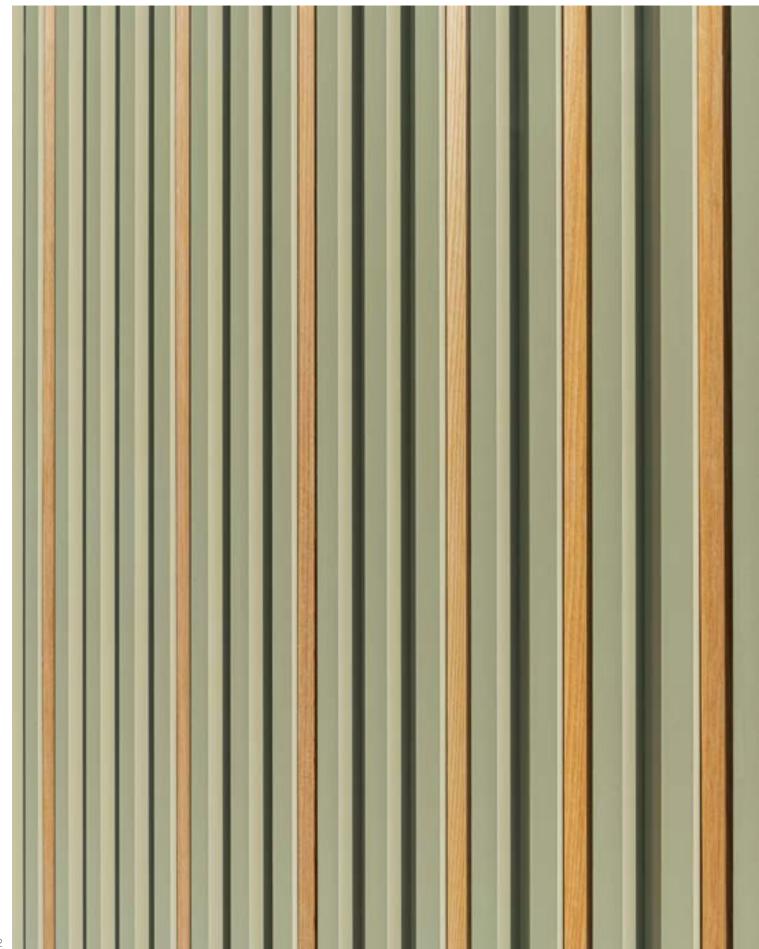

#### Beautiful façade cladding

Linius or Linarte give an extra accent to an outer façade and can be perfectly combined with other materials for a unique look and feel that can also be extended into the interior (see below). Looking for a unique façade? Let your creativity run free with Linarte wood or LED module inserts.

### LINARTE® MIX

BLOCK or EVEN, all Linarte profiles can be combined. Let your creativity run free, create a unique play of shadow and light, and combine your façade with a personal character to your heart's content.