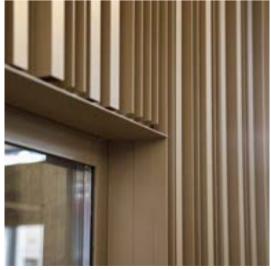

#### Beautiful façade cladding

Linius or Linarte give an extra accent to an outer façade and can be perfectly combined with other materials for a unique look and feel that can also be extended into the interior (see below). Looking for a unique façade? Let your creativity run free with Linarte wood or LED module inserts.

## FINISHING PROFILES

Thanks to the finishing profile for the window reveal, it is possible to finish the doors and garage down to the smallest detail.

Door finish

Window finish