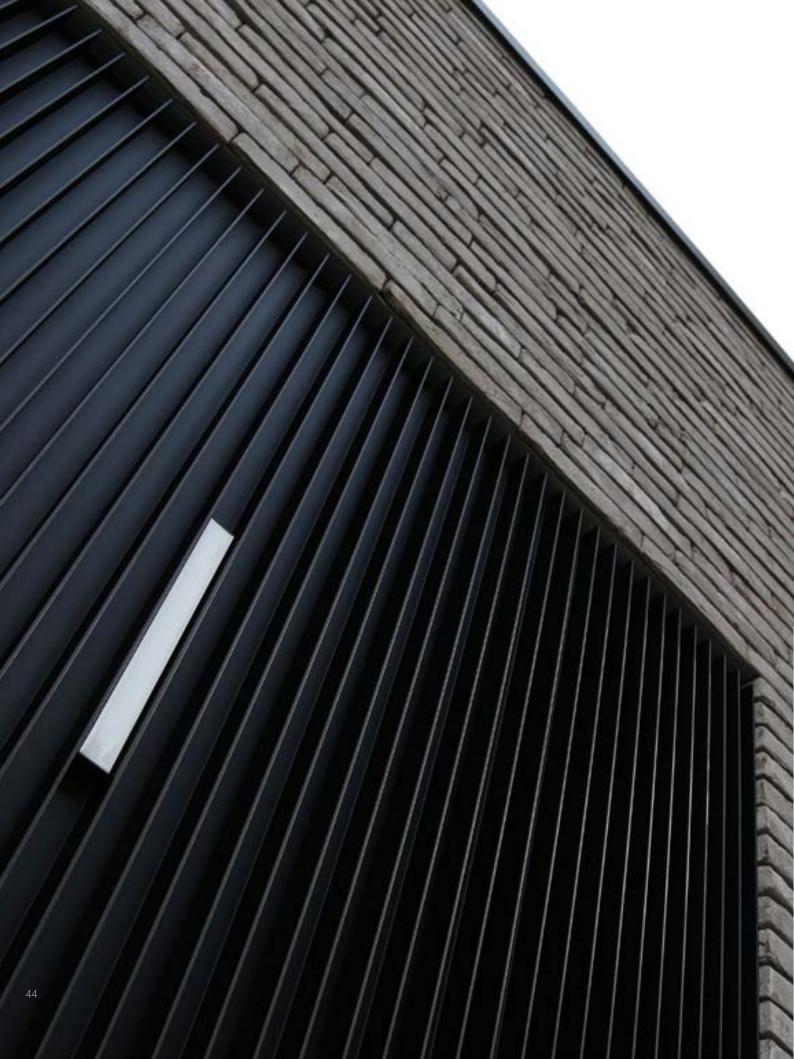

### LINARTE® BLOCK 16

The basic version of the Linarte BLOCK-shaped aluminium profile is 16 mm deep. This limited depth creates a subtle vertical play of lines with limited relief and a minimalistic look.

### LINARTE® BLOCK 30

The BLOCK-shaped Linarte profile with a depth of 30 mm creates a strong vertical line pattern. This provides striking shadow effects that bring a façade to life. These deep BLOCK profiles can be combined with wood or LED module inserts.

### LINARTE® EVEN

The rib-shaped EVEN profile that is 25 mm deep provides the sleekest Linarte result and emphasises the façade's vertical lines to the utmost. These profiles can also be combined with inserts in wood or LED modules.

## INDIRECT LIGHTING

A LED module can be integrated at the bottom of the façade. This accent lighting adds extra cache to your façade.