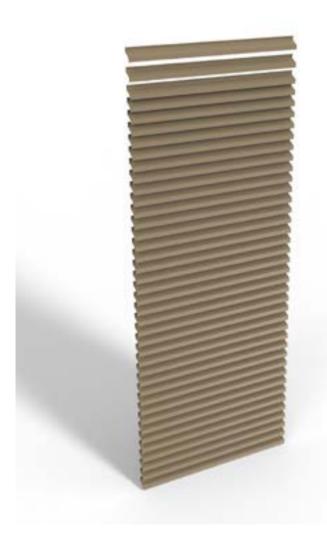

#### Beautiful façade cladding

Linius or Linarte give an extra accent to an outer façade and can be perfectly combined with other materials for a unique look and feel that can also be extended into the interior (see below). Looking for a unique façade? Let your creativity run free with Linarte wood or LED module inserts.

### LINIUS® L.033

The Z-shaped Linius L.033 profiles are 20 mm deep. They give your façade a strong horizontal accent, sober and refined, with or without ventilation.

### LINARTE® BLOCK 16

The basic version of the Linarte BLOCK-shaped aluminium profile is 16 mm deep. This limited depth creates a subtle vertical play of lines with limited relief and a minimalistic look.

### LINARTE® BLOCK 30

The BLOCK-shaped Linarte profile with a depth of 30 mm creates a strong vertical line pattern. This provides striking shadow effects that bring a façade to life. These deep BLOCK profiles can be combined with wood or LED module inserts.

### LINARTE® EVEN

The rib-shaped EVEN profile that is 25 mm deep provides the sleekest Linarte result and emphasises the façade's vertical lines to the utmost. These profiles can also be combined with inserts in wood or LED modules.