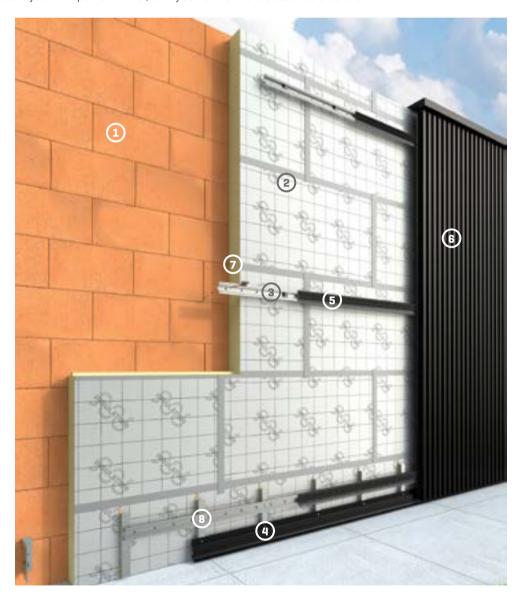

## DIRECT FIXATION SYSTEM

With the patented fixation system, the support profiles can be directly affixed to the substructure. Compared to the traditional system using a wooden support structure, this method is more advantageous because of the lower material cost and quicker installation time. Thanks to the direct fixation, there are fewer thermal bridges, the total system depth is smaller, and you have a more sustainable solution.

- 1 Supporting wall
- 3 Perforated mullion
- **5** Clips
- Spacer screws and anchor plug

- 2 Insulation
- 4 Supporting profile
- 6 Linarte profiles
- 8 Supporting brackets

# CLASSIC SYSTEM (CLS/SLS)

- 1 Supportingg wall
- 4 Standard mullion
- 2 Insulation
- **5** Clips

- 6 Linarte profiles
- Supporting brackets