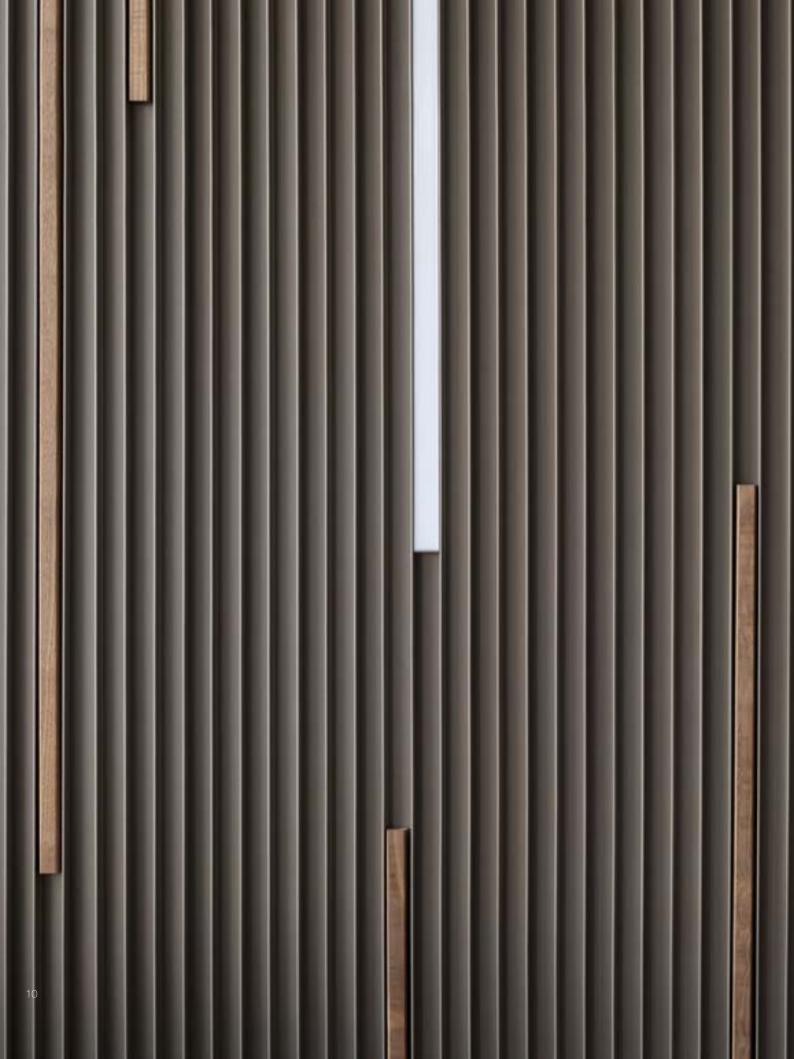

### LINARTE® BLOCK 16

The basic version of the Linarte BLOCK-shaped aluminium profile is 16 mm deep. This limited depth creates a subtle vertical play of lines with limited relief and a minimalistic look.

### LINARTE® BLOCK 30

The BLOCK-shaped Linarte profile with a depth of 30 mm creates a strong vertical line pattern. This provides striking shadow effects that bring a façade to life. These deep BLOCK profiles can be combined with wood or LED module inserts.

### LINARTE® EVEN

The rib-shaped EVEN profile that is 25 mm deep provides the sleekest Linarte result and emphasises the façade's vertical lines to the utmost. These profiles can also be combined with inserts in wood or LED modules.

### LINARTE® MIX

BLOCK or EVEN, all Linarte profiles can be combined. Let your creativity run free, create a unique play of shadow and light, and combine your façade with a personal character to your heart's content.