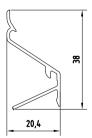

### LINIUS® L.033

The Z-shaped Linius L.033 profiles are 20 mm deep. They give your façade a strong horizontal accent, sober and refined, with or without ventilation.

### LINARTE® BLOCK 16

The basic version of the Linarte BLOCK-shaped aluminium profile is 16 mm deep. This limited depth creates a subtle vertical play of lines with limited relief and a minimalistic look.

### LINARTE® BLOCK 30

The BLOCK-shaped Linarte profile with a depth of 30 mm creates a strong vertical line pattern. This provides striking shadow effects that bring a façade to life. These deep BLOCK profiles can be combined with wood or LED module inserts.

### LINARTE® EVEN

The rib-shaped EVEN profile that is 25 mm deep provides the sleekest Linarte result and emphasises the façade's vertical lines to the utmost. These profiles can also be combined with inserts in wood or LED modules.