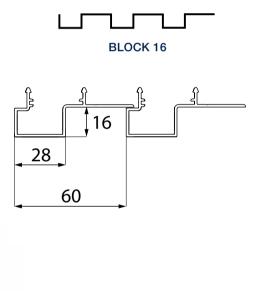

### LINARTE® BLOCK 16

The basic version of the Linarte BLOCK-shaped aluminium profile is 16 mm deep. This limited depth creates a subtle vertical play of lines with limited relief and a minimalistic look.