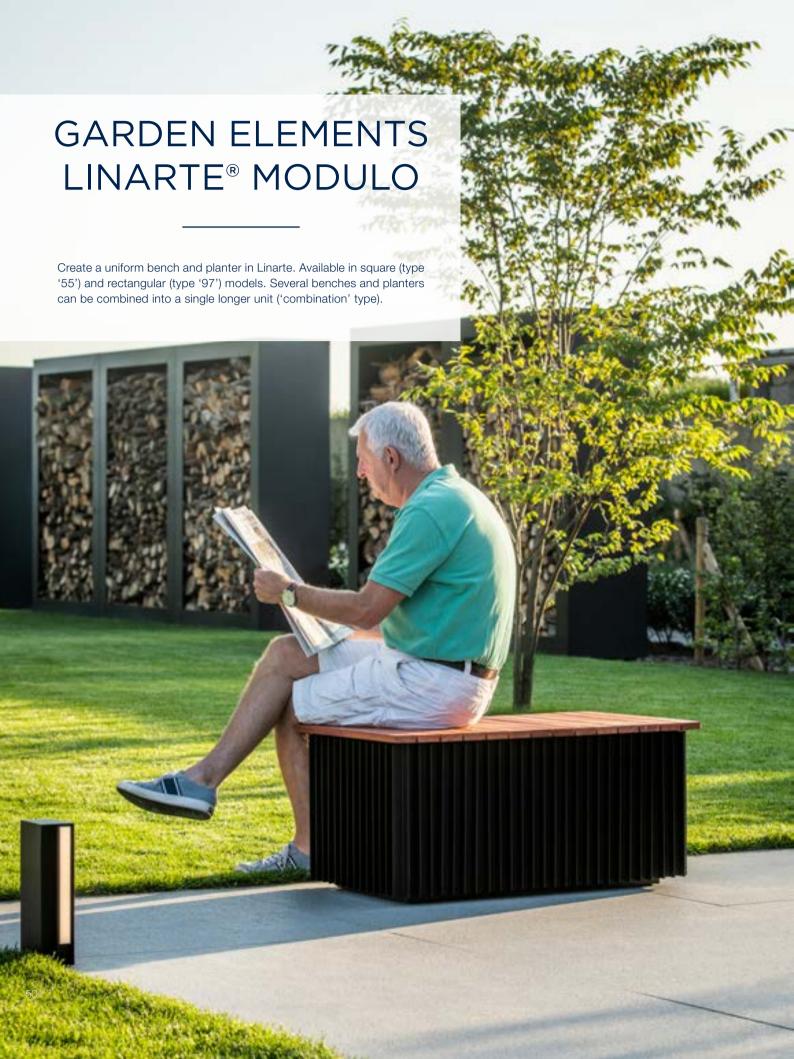

### Total outdoor concept: the same look and feel

If you're searching for aesthetic uniformity, you can even extend the façade cladding all the way to your terrace. One or multiple sides can be closed off in the same finishing under a terrace covering. Garden elements with the Linarte finishing complete the entirety. One style for all of your home and garden... it guarantees a sleek and uniform look.

## GARDEN ELEMENTS LINARTE® ICON

With the Linarte Icon, you can add partitions or privacy walls in your garden and create a unique and uniform outdoor look. The Linarte Icon is an architectural wall customised to your specifications (both in terms of length and height) where one side is clad with Linarte profiles and the other side can be optionally clad with Linarte profiles or finished with a taut Canvas fabric.