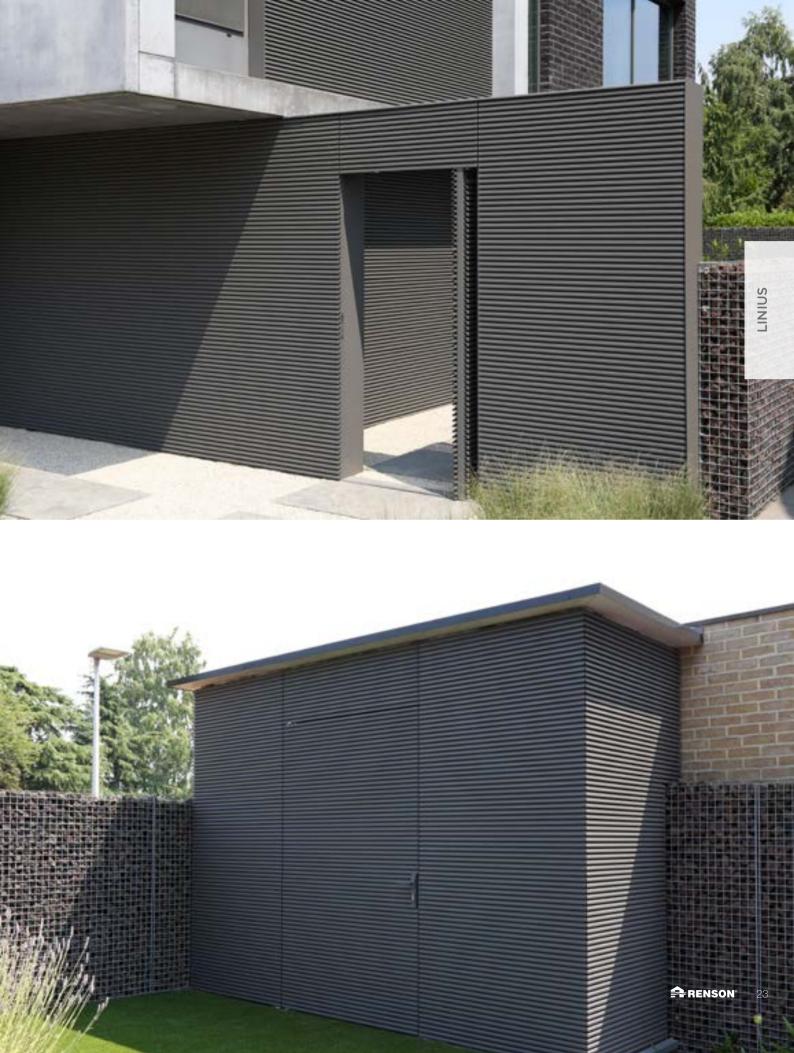

#### Beautiful façade cladding

Linius or Linarte give an extra accent to an outer façade and can be perfectly combined with other materials for a unique look and feel that can also be extended into the interior (see below). Looking for a unique façade? Let your creativity run free with Linarte wood or LED module inserts.

## GARDEN ELEMENTS LINARTE® ICON

With the Linarte Icon, you can add partitions or privacy walls in your garden and create a unique and uniform outdoor look. The Linarte Icon is an architectural wall customised to your specifications (both in terms of length and height) where one side is clad with Linarte profiles and the other side can be optionally clad with Linarte profiles or finished with a taut Canvas fabric.