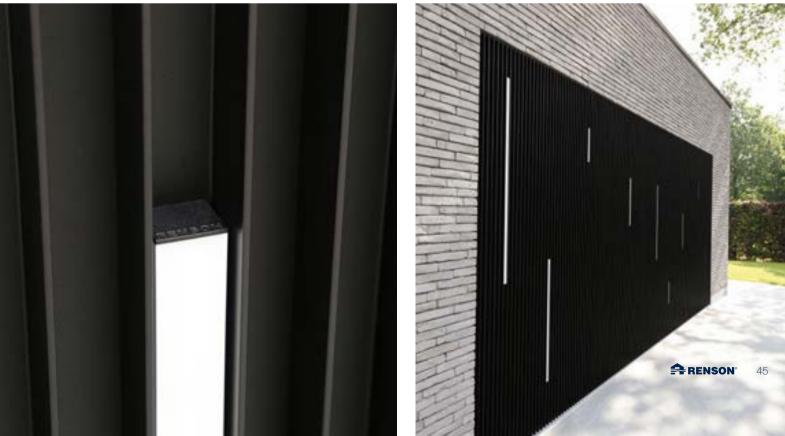

## INDIRECT LIGHTING

A LED module can be integrated at the bottom of the façade. This accent lighting adds extra cache to your façade.

### LINARTE® BLOCK 30

The BLOCK-shaped Linarte profile with a depth of 30 mm creates a strong vertical line pattern. This provides striking shadow effects that bring a façade to life. These deep BLOCK profiles can be combined with wood or LED module inserts.

### LINARTE® MIX

BLOCK or EVEN, all Linarte profiles can be combined. Let your creativity run free, create a unique play of shadow and light, and combine your façade with a personal character to your heart's content.