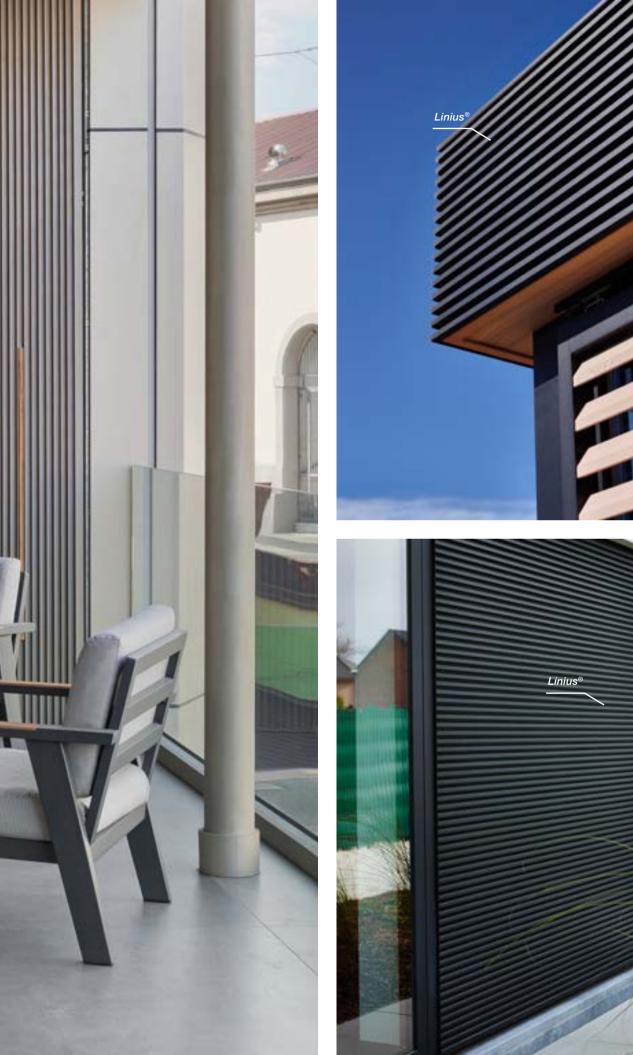

## HORIZONTAL CLADDING LINIUS®

\_\_\_\_

### LINIUS® L.033

The Z-shaped Linius L.033 profiles are 20 mm deep. They give your façade a strong horizontal accent, sober and refined, with or without ventilation.