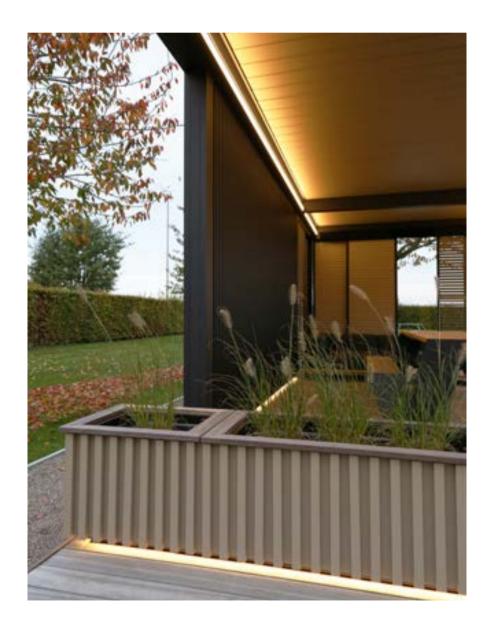

### Total outdoor concept: the same look and feel

If you're searching for aesthetic uniformity, you can even extend the façade cladding all the way to your terrace. One or multiple sides can be closed off in the same finishing under a terrace covering. Garden elements with the Linarte finishing complete the entirety. One style for all of your home and garden... it guarantees a sleek and uniform look.

## INDIRECT LIGHTING

A LED module can be integrated at the bottom of the façade. This accent lighting adds extra cache to your façade.