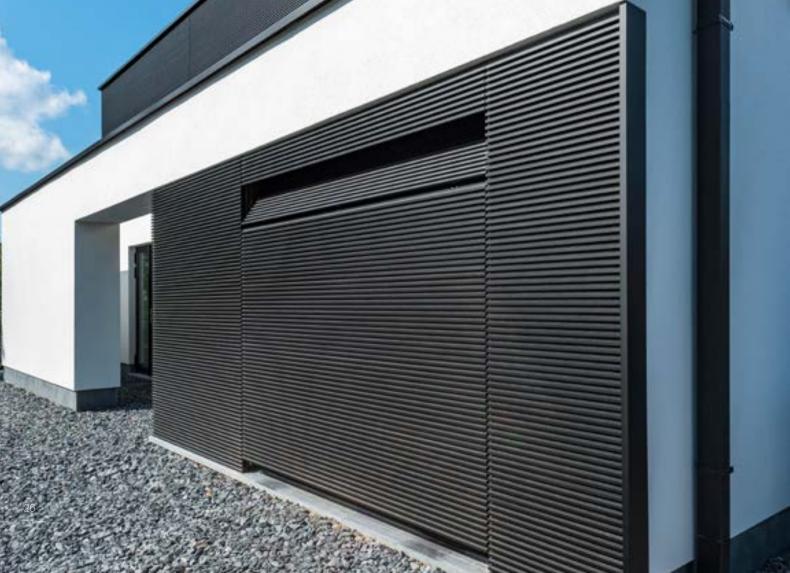

### LINARTE® BLOCK 30

The BLOCK-shaped Linarte profile with a depth of 30 mm creates a strong vertical line pattern. This provides striking shadow effects that bring a façade to life. These deep BLOCK profiles can be combined with wood or LED module inserts.

### LINARTE® MIX

BLOCK or EVEN, all Linarte profiles can be combined. Let your creativity run free, create a unique play of shadow and light, and combine your façade with a personal character to your heart's content.