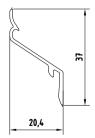

### LINIUS® L.033

The Z-shaped Linius L.033 profiles are 20 mm deep. They give your façade a strong horizontal accent, sober and refined, with or without ventilation.