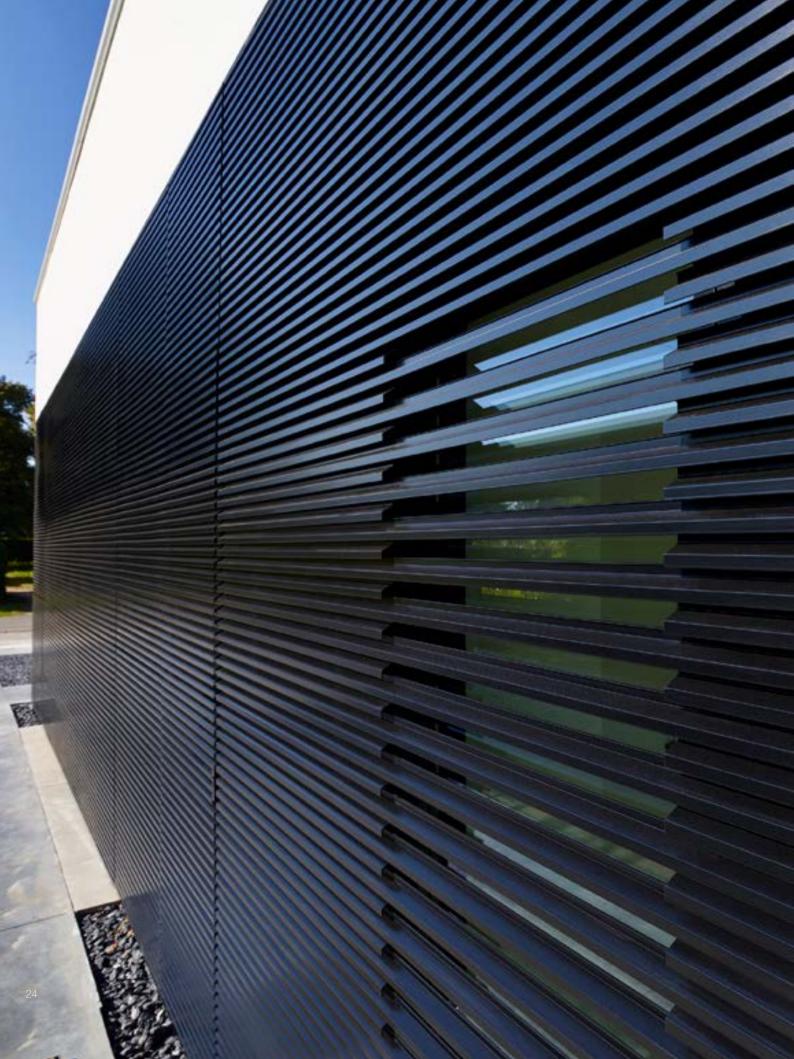

### LINARTE® EVEN

The rib-shaped EVEN profile that is 25 mm deep provides the sleekest Linarte result and emphasises the façade's vertical lines to the utmost. These profiles can also be combined with inserts in wood or LED modules.

## SEMI-OPEN CLADDING

You can let the vertical Linarte lines run in front of an opening or a window in a façade. This way, the window disappears into the façade, the entering light is filtered, which creates an intimate atmosphere.