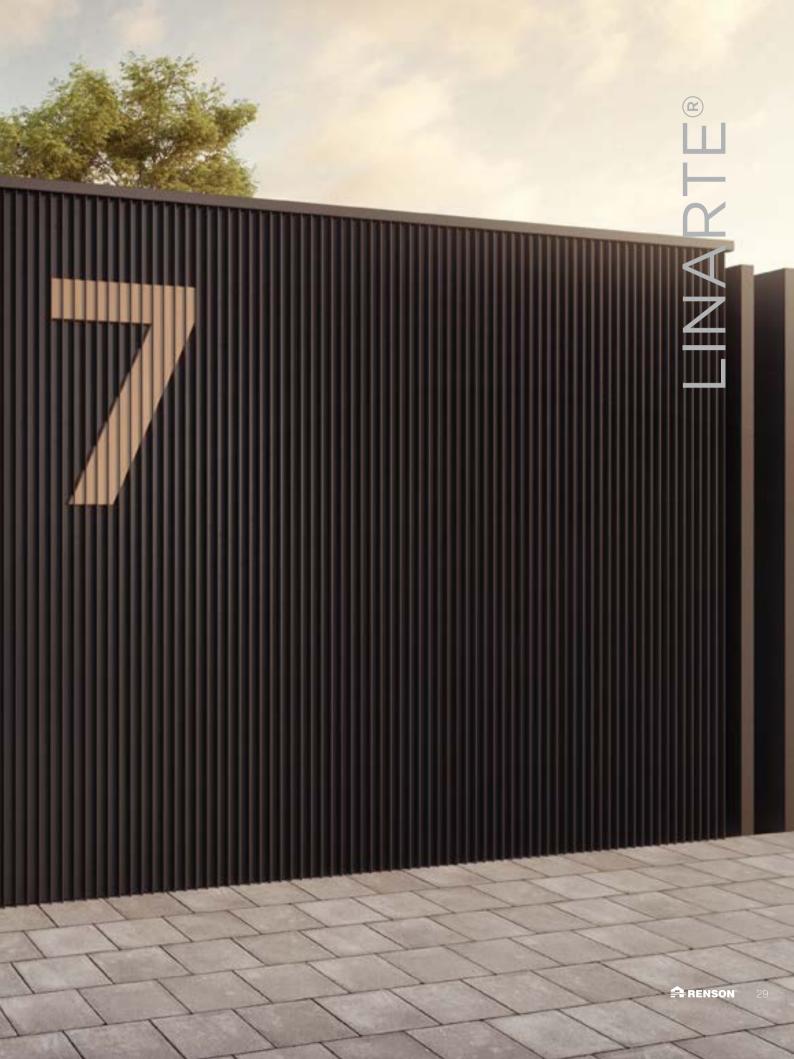

#### Endlessly personalisable

A subtle design or clear statement: get creative with the possibilities for personalising your façade with different infills in wood or LED lighting, or by combining colours or integrating your house number. Outdoor sockets, intercom, letterbox or outdoor tap are subtly incorporated.

## GARDEN ELEMENTS LINARTE® ICON

With the Linarte Icon, you can add partitions or privacy walls in your garden and create a unique and uniform outdoor look. The Linarte Icon is an architectural wall customised to your specifications (both in terms of length and height) where one side is clad with Linarte profiles and the other side can be optionally clad with Linarte profiles or finished with a taut Canvas fabric.