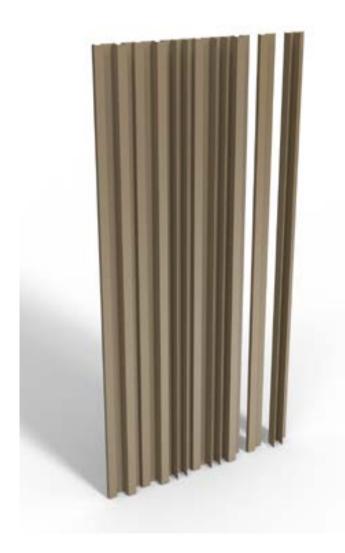

### VERTICAL CLADDING LINARTE®

Linarte® BLOCK 30

pg. 33

Linarte® EVEN

pg. 35

### LINARTE® BLOCK 16

The basic version of the Linarte BLOCK-shaped aluminium profile is 16 mm deep. This limited depth creates a subtle vertical play of lines with limited relief and a minimalistic look.

### LINARTE® BLOCK 30

The BLOCK-shaped Linarte profile with a depth of 30 mm creates a strong vertical line pattern. This provides striking shadow effects that bring a façade to life. These deep BLOCK profiles can be combined with wood or LED module inserts.

### LINARTE® EVEN

The rib-shaped EVEN profile that is 25 mm deep provides the sleekest Linarte result and emphasises the façade's vertical lines to the utmost. These profiles can also be combined with inserts in wood or LED modules.