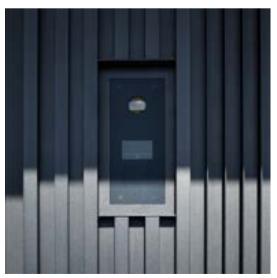

## SEAMLESS INTEGRATION

Push & pull, intercom, power socket, or water faucet can be perfectly integrated into the façade cladding using the specially developed module. A Niko intercom or power socket can be installed in the housing. Moreover, modules with a blind plate allow other techniques to be integrated.

Faucet integration

Power socket integration

Door handle integration

Videophone integration