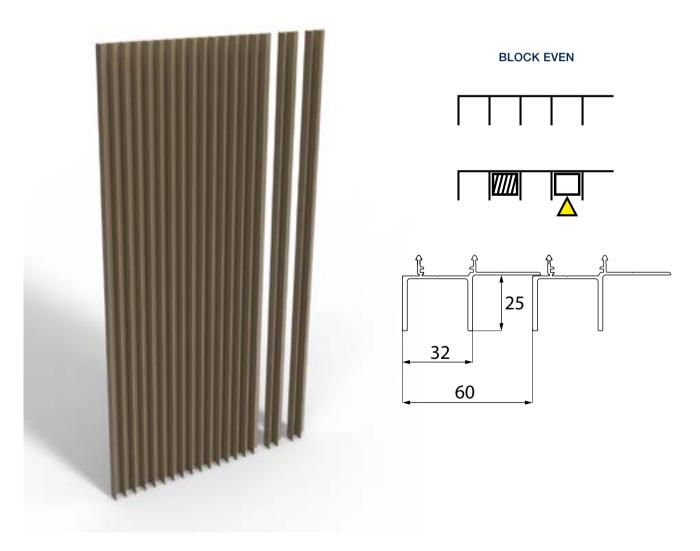

### LINARTE® EVEN

The rib-shaped EVEN profile that is 25 mm deep provides the sleekest Linarte result and emphasises the façade's vertical lines to the utmost. These profiles can also be combined with inserts in wood or LED modules.