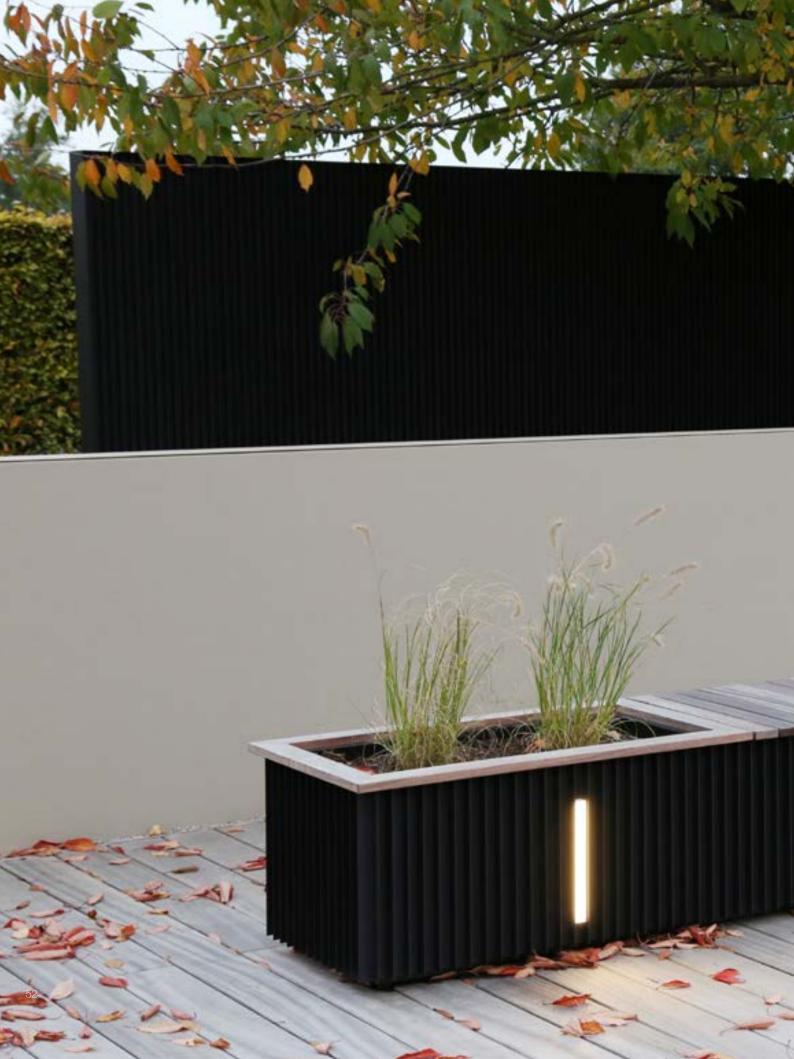

### Total outdoor concept: the same look and feel

If you're searching for aesthetic uniformity, you can even extend the façade cladding all the way to your terrace. One or multiple sides can be closed off in the same finishing under a terrace covering. Garden elements with the Linarte finishing complete the entirety. One style for all of your home and garden... it guarantees a sleek and uniform look.

## INDIRECT LIGHTING

A LED module can be integrated at the bottom of the façade. This accent lighting adds extra cache to your façade.