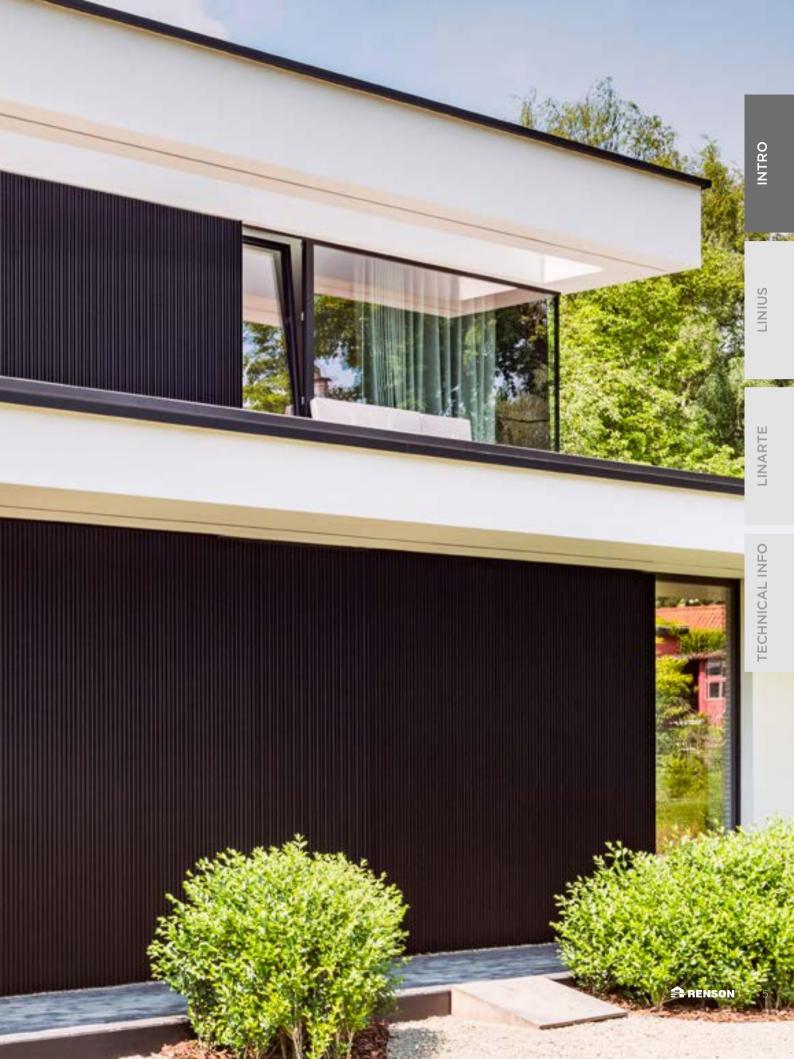

#### Sleek design

Looking for an extra touch to your home, shop or company building? With Linius and Linarte façade cladding you are guaranteed to impress. Horizontal or vertical, in any colour, for both inside and outside and even as a seamless finish for curved façades or over corners. Thanks to the invisible fixings, you can be sure of an excellent result.

#### Endlessly personalisable

A subtle design or clear statement: get creative with the possibilities for personalising your façade with different infills in wood or LED lighting, or by combining colours or integrating your house number. Outdoor sockets, intercom, letterbox or outdoor tap are subtly incorporated.

#### Easy to install

Aluminium profiles are light and easy to work with. Thanks to the patented fastening system, they can be fastened to the supports quickly and without screws. This invisible clip system is also width-adjustable and easily replaceable, so there are a lot of advantages to be gained even during the installation.

#### Sustainable quality

By surface mounting with the aluminium profiles you can sure of a durable and sturdy façade cladding, which can withstand the most extreme weather conditions. Moreover, aluminium façade cladding is also an environmentally-friendly choice, because aluminium has earned a reputation as a 'green metal' thanks to its 100% and infinite recyclability.

#### Maintenance-friendly

Aluminium façade cladding requires virtually no maintenance. The powder-coated profiles retain their colour in all conditions and are easy to clean.