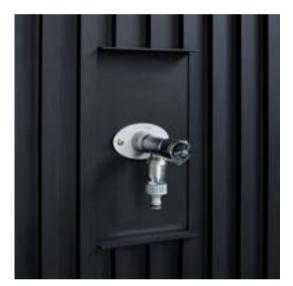

## SEAMLESS INTEGRATION

Push & pull, intercom, power socket, or water faucet can be perfectly integrated into the façade cladding using the specially developed module. A Niko intercom or power socket can be installed in the housing. Moreover, modules with a blind plate allow other techniques to be integrated.

Faucet integration

Power socket integration

Door handle integration

Videophone integration