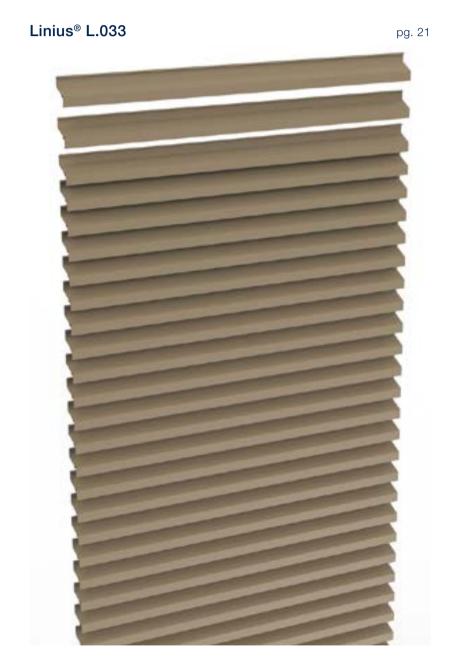

### LINIUS® L.033

The Z-shaped Linius L.033 profiles are 20 mm deep. They give your façade a strong horizontal accent, sober and refined, with or without ventilation.