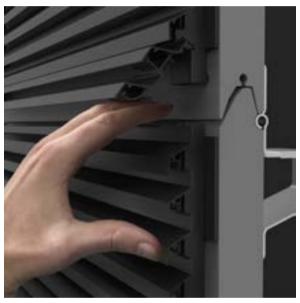

## SEMI-OPEN CLADDING

You can let the vertical Linarte lines run in front of an opening or a window in a façade. This way, the window disappears into the façade, the entering light is filtered, which creates an intimate atmosphere.