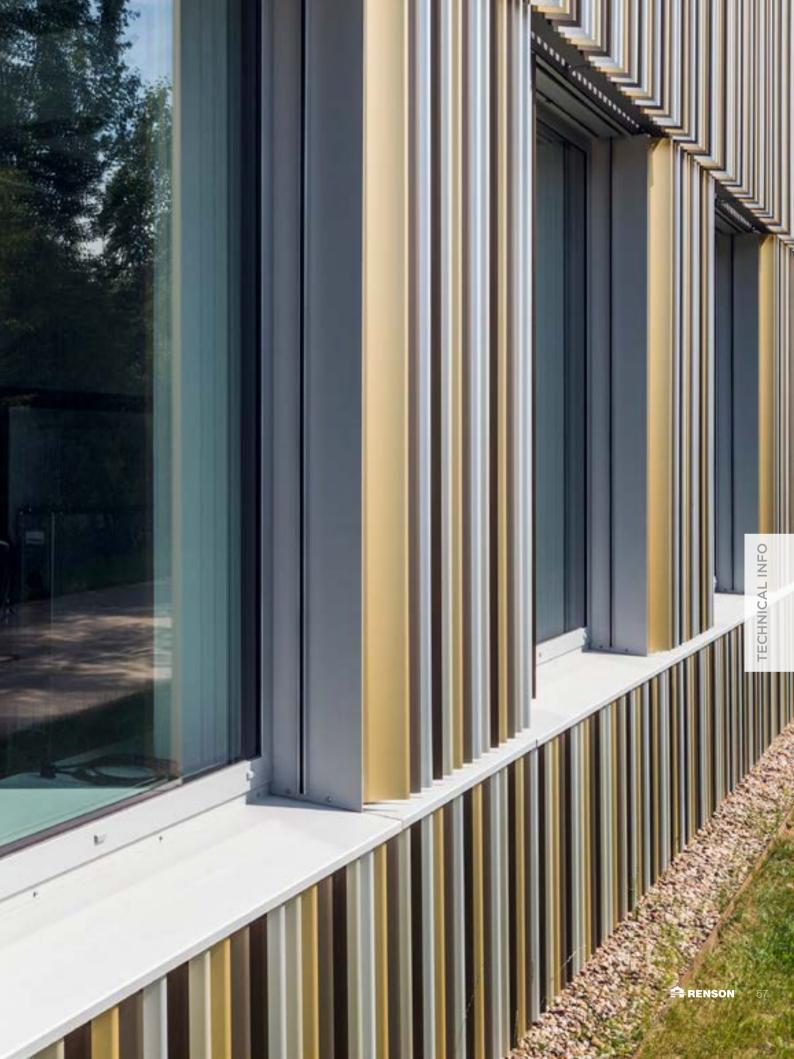

#### Linarte® click system

The Linarte profiles are invisibly affixed to patented plastic clips. This means that the profiles can be quickly assembled and thermal expansion is always counterbalanced.

#### Easy to install

Aluminium profiles are light and easy to work with. Thanks to the patented fastening system, they can be fastened to the supports quickly and without screws. This invisible clip system is also width-adjustable and easily replaceable, so there are a lot of advantages to be gained even during the installation.