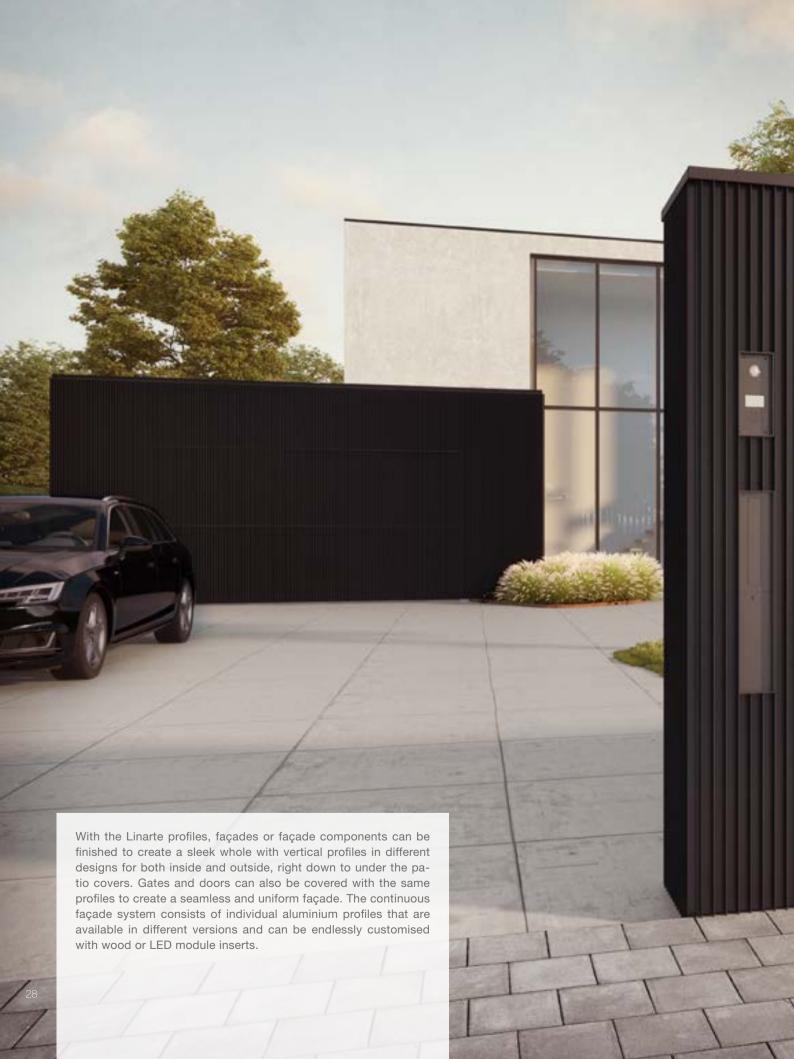

## GARDEN ELEMENTS LINARTE® ICON

With the Linarte Icon, you can add partitions or privacy walls in your garden and create a unique and uniform outdoor look. The Linarte Icon is an architectural wall customised to your specifications (both in terms of length and height) where one side is clad with Linarte profiles and the other side can be optionally clad with Linarte profiles or finished with a taut Canvas fabric.

#### Endlessly personalisable

A subtle design or clear statement: get creative with the possibilities for personalising your façade with different infills in wood or LED lighting, or by combining colours or integrating your house number. Outdoor sockets, intercom, letterbox or outdoor tap are subtly incorporated.