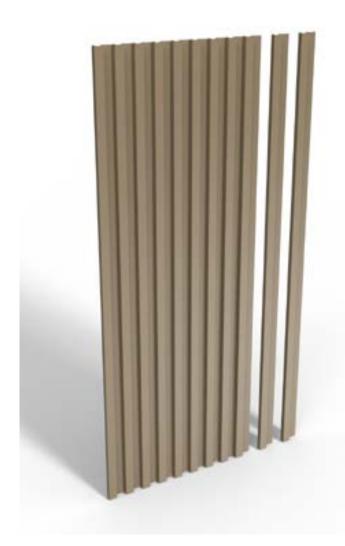

### LINARTE® BLOCK 30

The BLOCK-shaped Linarte profile with a depth of 30 mm creates a strong vertical line pattern. This provides striking shadow effects that bring a façade to life. These deep BLOCK profiles can be combined with wood or LED module inserts.

### LINARTE® MIX

BLOCK or EVEN, all Linarte profiles can be combined. Let your creativity run free, create a unique play of shadow and light, and combine your façade with a personal character to your heart's content.