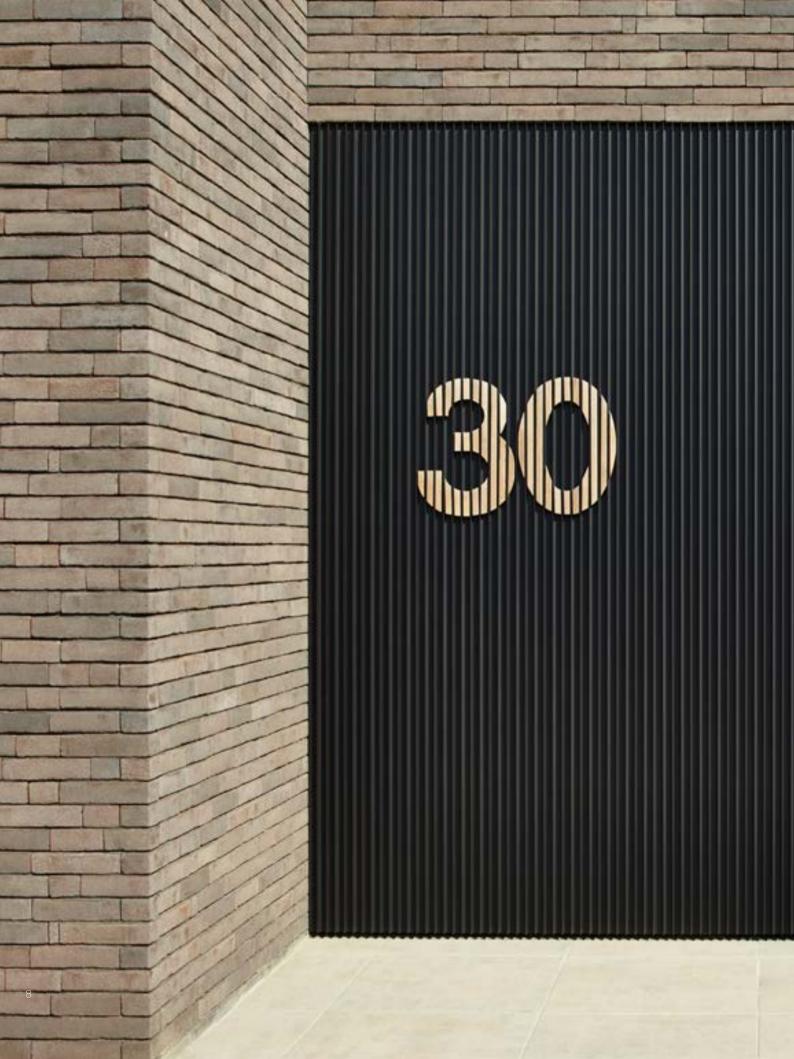

#### Endlessly personalisable

A subtle design or clear statement: get creative with the possibilities for personalising your façade with different infills in wood or LED lighting, or by combining colours or integrating your house number. Outdoor sockets, intercom, letterbox or outdoor tap are subtly incorporated.

### LINARTE® BLOCK 30

The BLOCK-shaped Linarte profile with a depth of 30 mm creates a strong vertical line pattern. This provides striking shadow effects that bring a façade to life. These deep BLOCK profiles can be combined with wood or LED module inserts.