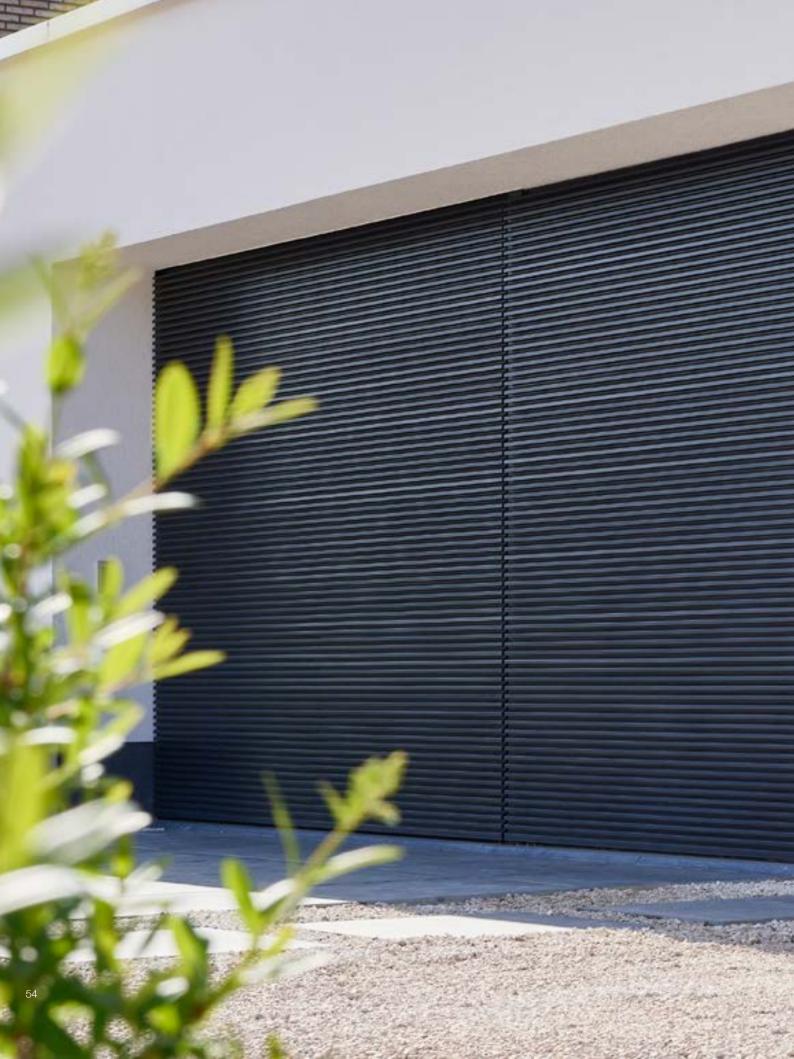

### LINIUS® L.033

The Z-shaped Linius L.033 profiles are 20 mm deep. They give your façade a strong horizontal accent, sober and refined, with or without ventilation.

## ALL RAL COLOURS

Both Linius and Linarte profiles are available in all RAL colours. Renson® textured coating for an architectural contemporary look. In addition, finishing with textured coatings is more suitable for outdoor use and is much better at hiding any scratches.