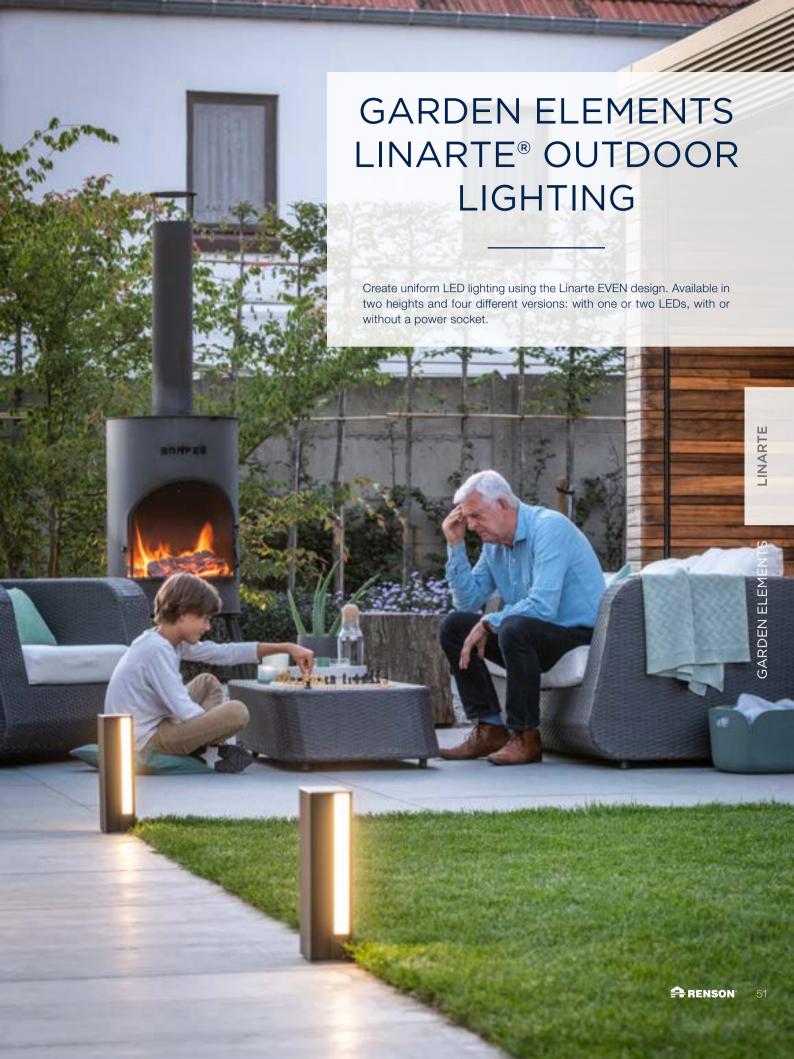

## INDIRECT LIGHTING

A LED module can be integrated at the bottom of the façade. This accent lighting adds extra cache to your façade.