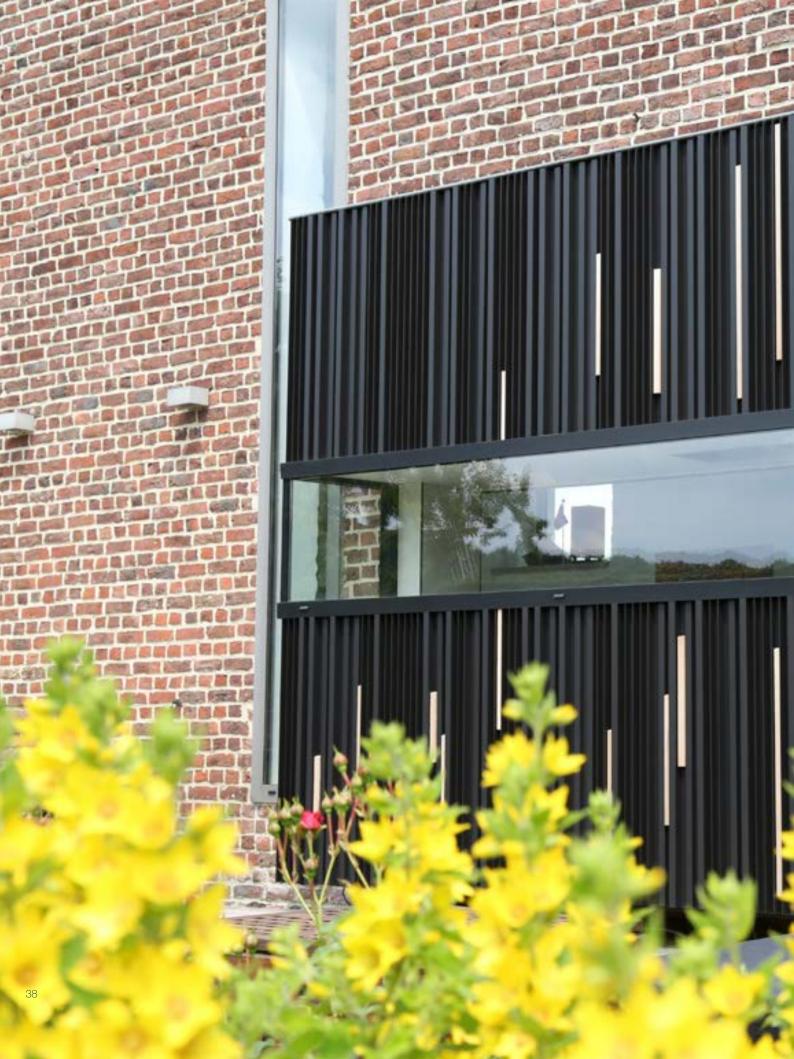

#### Beautiful façade cladding

Linius or Linarte give an extra accent to an outer façade and can be perfectly combined with other materials for a unique look and feel that can also be extended into the interior (see below). Looking for a unique façade? Let your creativity run free with Linarte wood or LED module inserts.

### LINARTE® BLOCK 30

The BLOCK-shaped Linarte profile with a depth of 30 mm creates a strong vertical line pattern. This provides striking shadow effects that bring a façade to life. These deep BLOCK profiles can be combined with wood or LED module inserts.

### LINARTE® MIX

BLOCK or EVEN, all Linarte profiles can be combined. Let your creativity run free, create a unique play of shadow and light, and combine your façade with a personal character to your heart's content.