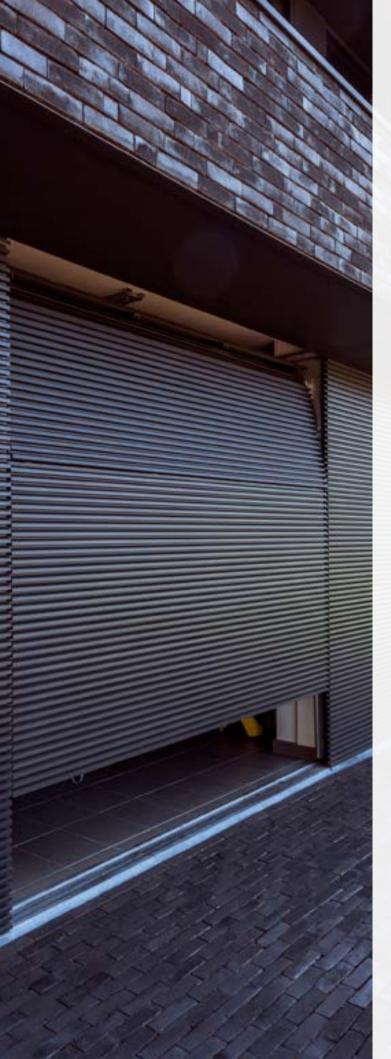

### LINIUS® L.033

The Z-shaped Linius L.033 profiles are 20 mm deep. They give your façade a strong horizontal accent, sober and refined, with or without ventilation.

### LINIUS® SYSTEM

- Supporting wall
- 3 CLS
- **5** Clips

- 2 Insulation
- 4 Aluminium supports
- 6 Linius profiles