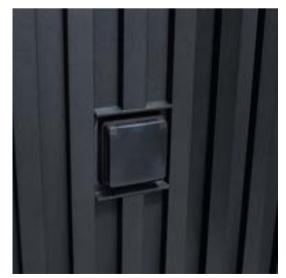

## SEAMLESS INTEGRATION

Push & pull, intercom, power socket, or water faucet can be perfectly integrated into the façade cladding using the specially developed module. A Niko intercom or power socket can be installed in the housing. Moreover, modules with a blind plate allow other techniques to be integrated.

Faucet integration

Power socket integration

Door handle integration

Videophone integration