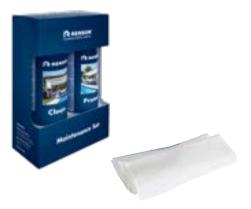

### **MAINTENANCE**

Your façade cladding is subjected to every possible kind of weather. This is why we recommend regular maintenance to be able to enjoy it for years to come. Your façade cladding will last longer and it will maintain its original gloss when you ensure it is serviced 1 to 2 times a year. The Renson® Maintenance Set will help you in this regard.

- The Linius and Linarte profiles consist of powder-coated aluminium. An
  annual cleaning using products from the Renson Maintenance Set is recommended to ensure the intense colour is maintained for years to come,
  as well as providing extra protection from acid rain, sea air, and UV rays.
  We recommend the cleaning takes place twice a year in coastal and
  wooded areas.
- Renson® Clean is a concentrated product with strong cleaning and degreasing properties for managing the most common types of natural dirt, such as dust, oily rainfall, grease stains, moss, insect spores and so on. This product is not comparable with other cleaning products. After rain, you can protect the aluminium profiles with Renson® Protect. This product adds a protective film that makes subsequent maintenance much easier. From now on, you can simply wipe the aluminium clean using a minimum of the Renson® Clean product.
- Do not use either product in direct sunlight or hot weather. If it dries quickly, it can leave stains on the aluminium. Do not use corrosive or aggressive products, scouring pads, or other abrasives to clean the aluminium façade cladding. Never do this with a high-pressure device.
- A maintenance kit is also available for the wooden inserts.