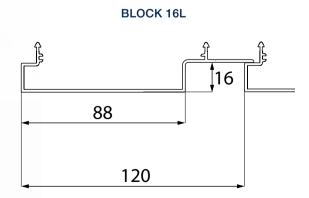

### LINARTE® BLOCK 30

The BLOCK-shaped Linarte profile with a depth of 30 mm creates a strong vertical line pattern. This provides striking shadow effects that bring a façade to life. These deep BLOCK profiles can be combined with wood or LED module inserts.