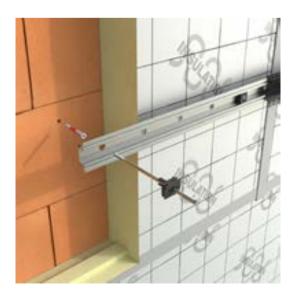

### LINIUS® SYSTEM

- Supporting wall
- 3 CLS
- **5** Clips

- 2 Insulation
- 4 Aluminium supports
- 6 Linius profiles