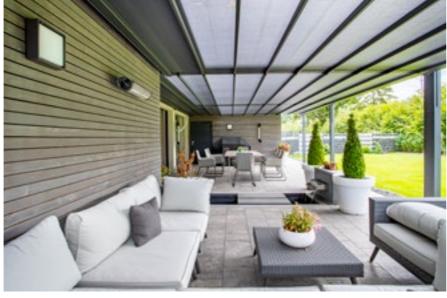

# YOUR NEW FAVOURITE SPOT ON THE TERRACE

PERGOLA SUNRAIN Q
Wall mounting

# THE TERRACE FOLDING ROOF FOR SUN, WIND AND RAIN

People are increasingly preferring staying outside, whether at home or as a guest of cafés and restaurants. Where conventional solar protection systems quickly meet their limits, the PERGOLA SUNRAIN terrace folding roof offers protection from the sun, wind and rain. Which means you can enjoy the terrace season much longer.

PERGOLA SUNRAIN Q

Cubic terrace folding roof with lowering system

The PERGOLA SUNRAIN was developed to meet the very highest requirements. It provides protection from sun and rain, and aditionally it can be used even on windy days. Thanks to the PERGOLA SUNRAIN, your terrace or gastronomical outdoor area is mostly independent from the weather.