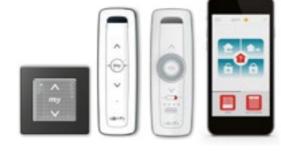

### Convenient io radio control

You can use the Somfy io radio control to operate your lighting easily by remote control or wall switches. A variety of remote controls are available. Somfy io radio controls can be integrated into Smart Home systems.

### **Convenient io radio control**

Your awning can be remotely extended and retracted particularly elegantly with a radio-controlled motor. Choose from a variety of remote control and wall switch versions