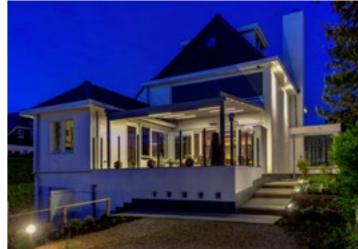

### **ENJOY THE TERRACE – LONG INTO THE NIGHT**

More and more people are spending long evenings on the terrace. With the dimmable LED lighting integrated seamlessly into the crossbars, the space under your PERGO-LA SUNRAIN Q, L or XL can be illuminated to suit the mood atmospherically. Enjoy cozy evening hours in the open air.

# **SMART HOME READY**A HOME ENTIRELY TO YOUR LIKING

### With "Smart Home Ready by Somfy", you have laid the foundation for your home of the future.

Essentially, you decide how "smartly" you want to control your home or flat. Ideally, you will start by defining the right base that will allow you also to automate your home technology even further at a later date.