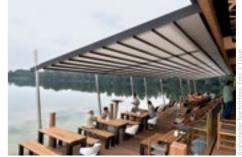

# THE TERRACE FOLDING ROOF FOR SUN, WIND AND RAIN

People are increasingly preferring staying outside, whether at home or as a guest of cafés and restaurants. Where conventional solar protection systems quickly meet their limits, the PERGOLA SUNRAIN terrace folding roof offers protection from the sun, wind and rain. Which means you can enjoy the terrace season much longer.

PERGOLA SUNRAIN Q

Cubic terrace folding roof with lowering system

The PERGOLA SUNRAIN was developed to meet the very highest requirements. It provides protection from sun and rain, and aditionally it can be used even on windy days. Thanks to the PERGOLA SUNRAIN, your terrace or gastronomical outdoor area is mostly independent from the weather.

### ALSO FREE-STANDING - THE CUBIC TERRACE FOLDING ROOF

All requirements on modern, timeless design and effective protection from sun, wind and rain are constructively implemented the PERGOLA SUNRAIN Q. The cubic frame can be erected as a free-standing structure or mounted on the wall.