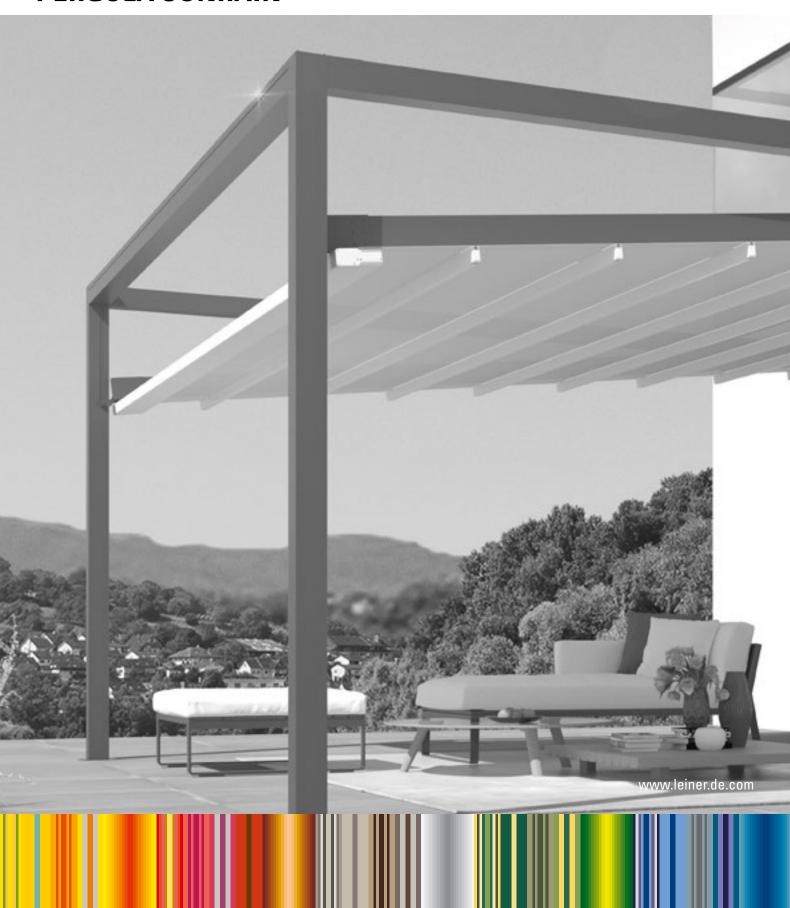

# PLEASANT PROTECTION ON ROOF TERRACES

**PERGOLA SUNRAIN Q**Free-standing

PERGOLA SUNRAIN Q

Cubic terrace folding roof with lowering system

The PERGOLA SUNRAIN was developed to meet the very highest requirements. It provides protection from sun and rain, and aditionally it can be used even on windy days. Thanks to the PERGOLA SUNRAIN, your terrace or gastronomical outdoor area is mostly independent from the weather.