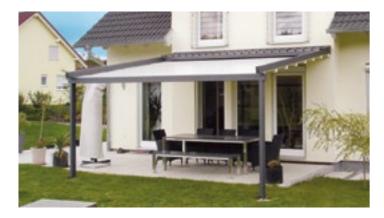

# YOUR NEW FAVOURITE SPOT ON THE TERRACE

PERGOLA SUNRAIN Q
Wall mounting

# PLEASANT PROTECTION ON ROOF TERRACES

**PERGOLA SUNRAIN Q**Free-standing

### ALSO FREE-STANDING - THE CUBIC TERRACE FOLDING ROOF

All requirements on modern, timeless design and effective protection from sun, wind and rain are constructively implemented the PERGOLA SUNRAIN Q. The cubic frame can be erected as a free-standing structure or mounted on the wall.