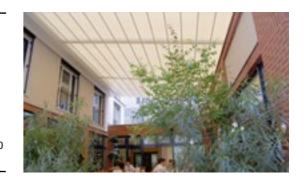

# YOUR NEW FAVOURITE SPOT ON THE TERRACE

PERGOLA SUNRAIN Q
Wall mounting

# PLEASANT PROTECTION ON ROOF TERRACES

**PERGOLA SUNRAIN Q**Free-standing

# THE TERRACE FOLDING ROOF FOR SUN, WIND AND RAIN

People are increasingly preferring staying outside, whether at home or as a guest of cafés and restaurants. Where conventional solar protection systems quickly meet their limits, the PERGOLA SUNRAIN terrace folding roof offers protection from the sun, wind and rain. Which means you can enjoy the terrace season much longer.

PERGOLA SUNRAIN Q

Cubic terrace folding roof with lowering system

The PERGOLA SUNRAIN was developed to meet the very highest requirements. It provides protection from sun and rain, and aditionally it can be used even on windy days. Thanks to the PERGOLA SUNRAIN, your terrace or gastronomical outdoor area is mostly independent from the weather.