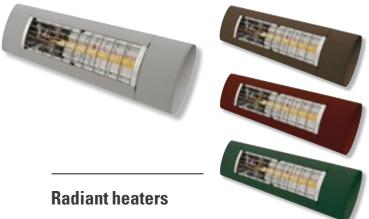

# **Radiant heaters** Cosy warmth from the very first

second: infrared heaters warm up only the body and objects, not the air - making them cost-efficient and effective.

Infrared heaters warm up only the body and objects, not the air – making them cheap and effective. Available in 18 LEINER LOUNGE COLOURS and RAL 9010 for no additional charge.