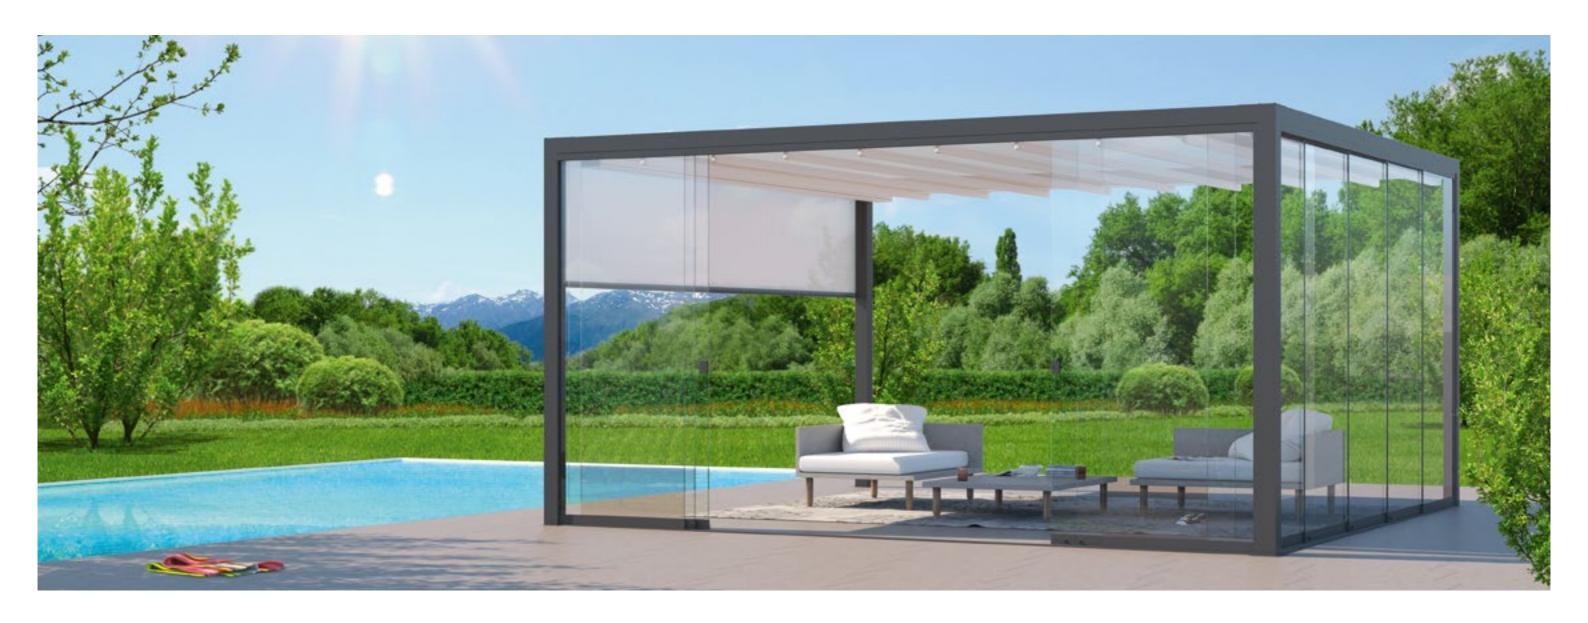

# AREA slide side elements and SZ vertical awning

FLEXIBLE ROOMS - FOR EVEN LONGER USE

With the right accessories, your terrace can be used almost all year round. Sliding elements made of glass protect against draughts and slanted rain, while the wind-stable vertical awnings provide additional protection from low sunlight and prying eyes.

#### **AREA** slide side elements

Smooth-running slide elements mean you can open your PERGOLA SUNRAIN Q with just one hand. The frameless elements offer maximum transparency and give you an unrestricted view of the surrounding countryside.

### SZ vertical awning

The wind-stable SZ vertical awning is designed to suit the PERGOLA SUNRAIN Q, L or XL.

The fabric is held in side rails, which enable it to withstand even high wind loads. You can choose from a variety of fabric types and designs.