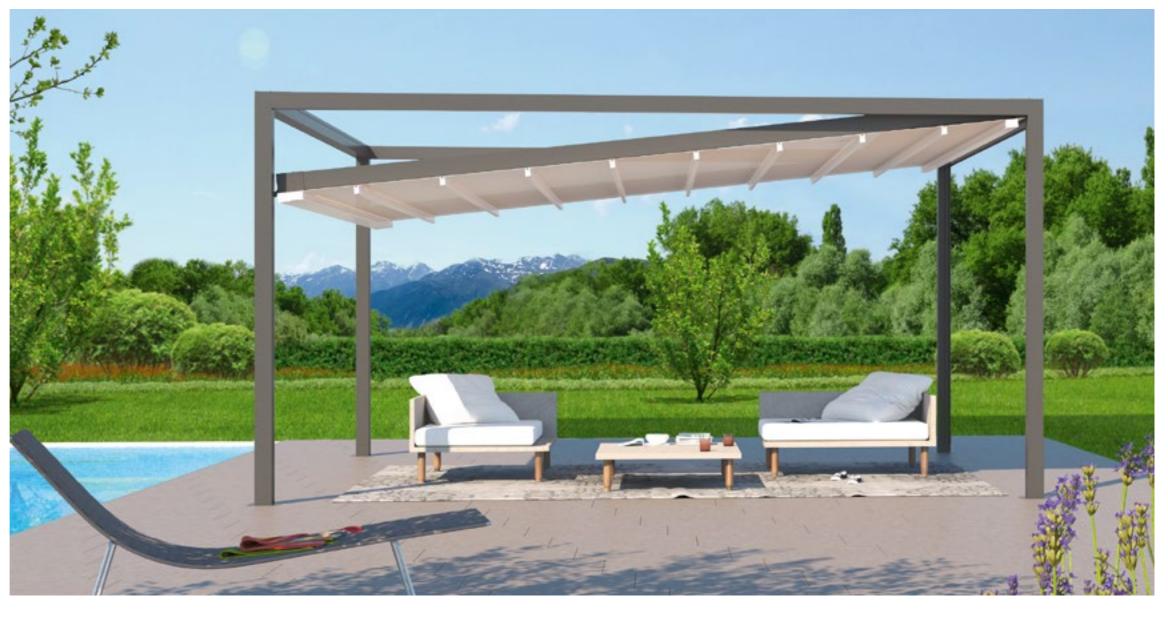

# THE TERRACE FOLDING ROOF FOR SUN, WIND AND RAIN

People are increasingly preferring staying outside, whether at home or as a guest of cafés and restaurants. Where conventional solar protection systems quickly meet their limits, the PERGOLA SUNRAIN terrace folding roof offers protection from the sun, wind and rain. Which means you can enjoy the terrace season much longer.

PERGOLA SUNRAIN Q

Cubic terrace folding roof with lowering system

The PERGOLA SUNRAIN was developed to meet the very highest requirements. It provides protection from sun and rain, and aditionally it can be used even on windy days. Thanks to the PERGOLA SUNRAIN, your terrace or gastronomical outdoor area is mostly independent from the weather.

### ALSO FREE-STANDING - THE CUBIC TERRACE FOLDING ROOF

All requirements on modern, timeless design and effective protection from sun, wind and rain are constructively implemented the PERGOLA SUNRAIN Q. The cubic frame can be erected as a free-standing structure or mounted on the wall.