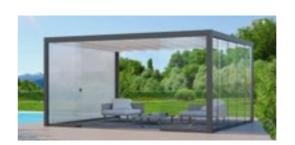

# YOUR NEW FAVOURITE SPOT ON THE TERRACE

PERGOLA SUNRAIN Q
Wall mounting

# THE TERRACE FOLDING ROOF FOR SUN, WIND AND RAIN

People are increasingly preferring staying outside, whether at home or as a guest of cafés and restaurants. Where conventional solar protection systems quickly meet their limits, the PERGOLA SUNRAIN terrace folding roof offers protection from the sun, wind and rain. Which means you can enjoy the terrace season much longer.