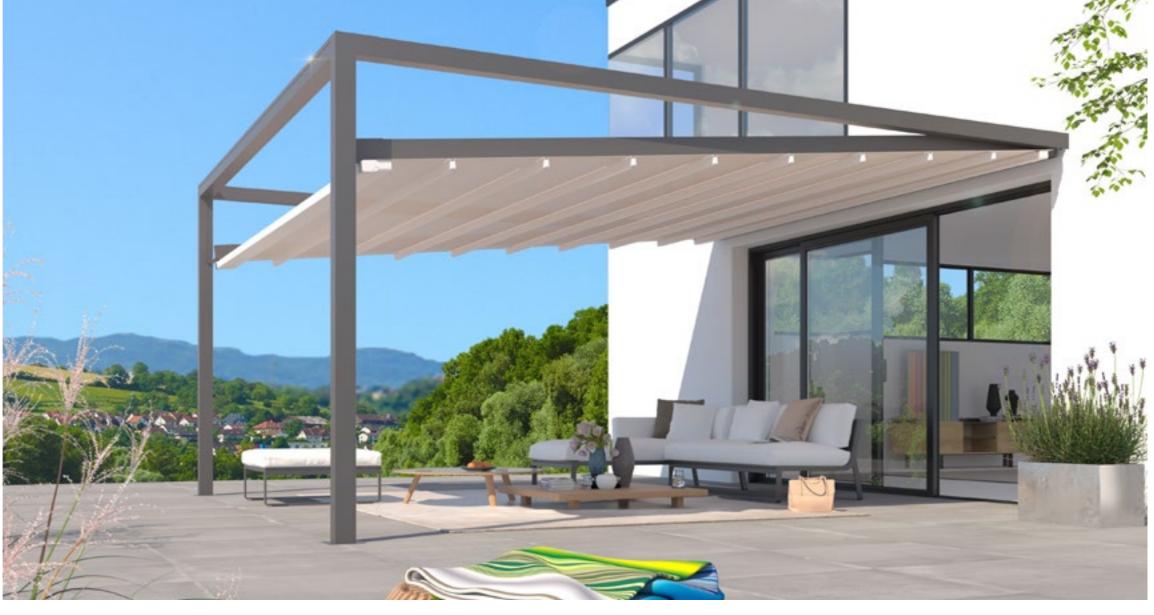

# THE TERRACE FOLDING ROOF FOR SUN, WIND AND RAIN

People are increasingly preferring staying outside, whether at home or as a guest of cafés and restaurants. Where conventional solar protection systems quickly meet their limits, the PERGOLA SUNRAIN terrace folding roof offers protection from the sun, wind and rain. Which means you can enjoy the terrace season much longer.

PERGOLA SUNRAIN Q

Cubic terrace folding roof with lowering system

The PERGOLA SUNRAIN was developed to meet the very highest requirements. It provides protection from sun and rain, and aditionally it can be used even on windy days. Thanks to the PERGOLA SUNRAIN, your terrace or gastronomical outdoor area is mostly independent from the weather.

### ALSO FREE-STANDING - THE CUBIC TERRACE FOLDING ROOF

All requirements on modern, timeless design and effective protection from sun, wind and rain are constructively implemented the PERGOLA SUNRAIN Q. The cubic frame can be erected as a free-standing structure or mounted on the wall.