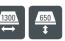

### Protection from the sun and rain for large areas

The PERGOLA SUNRAIN L terrace folding roof allows you to protect even large terraces of up to 84.5 m<sup>2</sup> from the sun and rain. The maximum achievable projection is 6.5 m. In onefield systems the maximum width is 5 m, in two field systems 9 m and in three-field systems 13 m.

### Wind stability even for large systems

The PERGOLA SUNRAIN XL ensures reliable protection from the sun and rain even on large terraces up to 110.5 m<sup>2</sup> in size. With a max. projection of 8.5 m and a max. width of 13 m (three-field system), it is also suitable for commercial use. Even with the greatest possible projection, the PERGOLA SUNRAIN XL can remain extended in winds of up to wind strength 8 to 9.

### TECHNOLOGY AND DETAILS

|                                       | PERGOLA<br>SUNRAIN Q | PERGOLA<br>SUNRAIN L | PERGOLA<br>SUNRAIN XL | PERGOLA<br>Sunrain S |
|---------------------------------------|----------------------|----------------------|-----------------------|----------------------|
|                                       |                      |                      |                       |                      |
| Max. projection in cm                 | 650                  | 650                  | 850                   | 700                  |
| Max. width (single system) in cm      | 550/500*             | 500                  | 500                   | 500                  |
| Max. width (2 fields) in cm           | 1100/1000*           | 900                  | 900                   | 900                  |
| Max. width (3 fields) in cm           | _                    | 1300                 | 1300                  | 1300                 |
| Wind resistance in Beaufort           | 8–9                  | 7–9                  | 8-9                   | 6-9                  |
| Standard frame colours                | 18                   | 18                   | 18                    | 18                   |
| Special colours (RAL)                 |                      |                      |                       |                      |
| Somfy io radio-motor/Smart Home Ready | √                    | √                    | √                     | ✓                    |
| Drive                                 | Toothed belt         | Toothed belt         | Toothed belt          | Toothed belt         |
| Dimmable LED lighting                 |                      |                      |                       | _                    |
| Hood profile                          | √                    |                      |                       |                      |
| Rain gutter                           | ✓                    | ✓                    | ✓                     | _                    |
| PVC Précontraint 302 collection       | ✓                    | ✓                    | ✓                     | ✓                    |
| Soltis Proof W88/W96 collection       |                      |                      |                       |                      |
| Available as SUNSHINE system          |                      |                      |                       |                      |