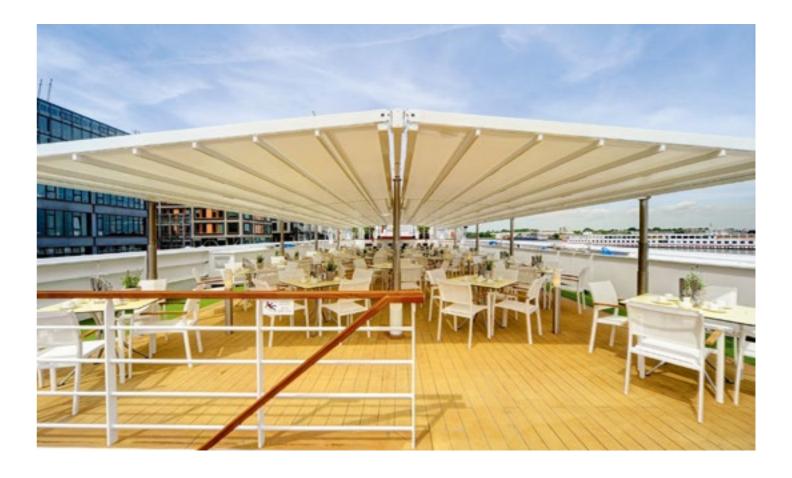

### Protection from the sun and rain for large areas

The PERGOLA SUNRAIN L terrace folding roof allows you to protect even large terraces of up to 84.5 m<sup>2</sup> from the sun and rain. The maximum achievable projection is 6.5 m. In onefield systems the maximum width is 5 m, in two field systems 9 m and in three-field systems 13 m.

#### **Extensive canopies**

The PERGOLA SUNRAIN L offers reliable protection from sun and rain even for large terraces up to 91 m<sup>2</sup> in size. This is possible thanks to a max. projection of 6.5 m and a max. width of 13 m (three-field system). Depending on the structure, it can withstand winds of up to wind strength 6 to 9.