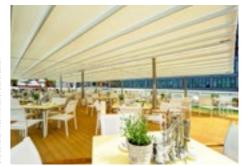

# THE CLASSIC TERRACE FOLDING ROOF

The PERGOLA SUNRAIN L catches the eye with its attractive modern design. Elegant and extremely sturdy profiles allow a usage even in high winds (up to 9 on the Beaufort scale). You couldn't protect your terrace from weather influences any better. An optional hood profile (for L, XL and S) prevents staining when retracted.

### Protection from the sun and rain for large areas

The PERGOLA SUNRAIN L terrace folding roof allows you to protect even large terraces of up to 84.5 m<sup>2</sup> from the sun and rain. The maximum achievable projection is 6.5 m. In onefield systems the maximum width is 5 m, in two field systems 9 m and in three-field systems 13 m.

#### **Extensive canopies**

The PERGOLA SUNRAIN L offers reliable protection from sun and rain even for large terraces up to 91 m<sup>2</sup> in size. This is possible thanks to a max. projection of 6.5 m and a max. width of 13 m (three-field system). Depending on the structure, it can withstand winds of up to wind strength 6 to 9.