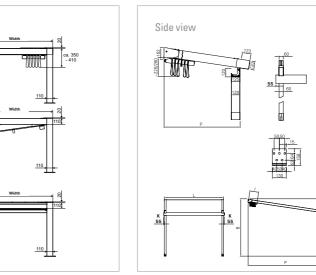

|
| Hood profile                          | √                    |                      |                       |                      |
| Rain gutter                           | ✓                    | ✓                    | ✓                     | _                    |
| PVC Précontraint 302 collection       | ✓                    | ✓                    | ✓                     | ✓                    |
| Soltis Proof W88/W96 collection       |                      |                      |                       |                      |
| Available as SUNSHINE system          |                      |                      |                       |                      |

Σ

✓ standard equipment ■ optional extra — not available \*with Soltis Proof W96

#### **PERGOLA SUNRAIN L**



#### **PERGOLA SUNRAIN XLM**

PERGOLA SUNRAIN Q

Side view

Front viev



#### **PERGOLA SUNRAIN S**



















49 Captain Cook Drive, Caringbah NSW 2229 02 9589 5900 info@abesco.com.au











SUNRAIN is a registered trademark of LEINER GmbH. All LEINER products carry the CE conformity mark. Wind resistance class 3 (corresponds to wind strength 6 and higher). Illustrations may show optional features. Subject to change. Last revised 02.2022.

"View of lake from modern house" © martin barraud – Gettyimages.de