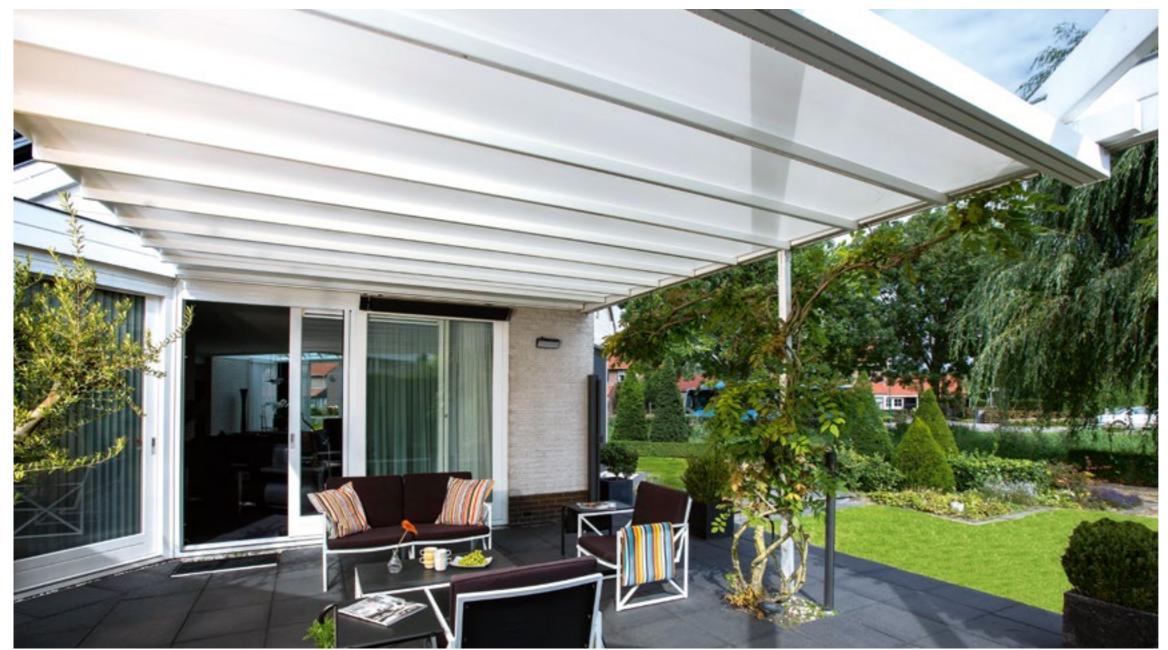

# THE TERRACE FOLDING ROOF FOR SUN, WIND AND RAIN

People are increasingly preferring staying outside, whether at home or as a guest of cafés and restaurants. Where conventional solar protection systems quickly meet their limits, the PERGOLA SUNRAIN terrace folding roof offers protection from the sun, wind and rain. Which means you can enjoy the terrace season much longer.

PERGOLA SUNRAIN Q

Cubic terrace folding roof with lowering system

The PERGOLA SUNRAIN was developed to meet the very highest requirements. It provides protection from sun and rain, and aditionally it can be used even on windy days. Thanks to the PERGOLA SUNRAIN, your terrace or gastronomical outdoor area is mostly independent from the weather.

### ALSO FREE-STANDING - THE CUBIC TERRACE FOLDING ROOF

All requirements on modern, timeless design and effective protection from sun, wind and rain are constructively implemented the PERGOLA SUNRAIN Q. The cubic frame can be erected as a free-standing structure or mounted on the wall.