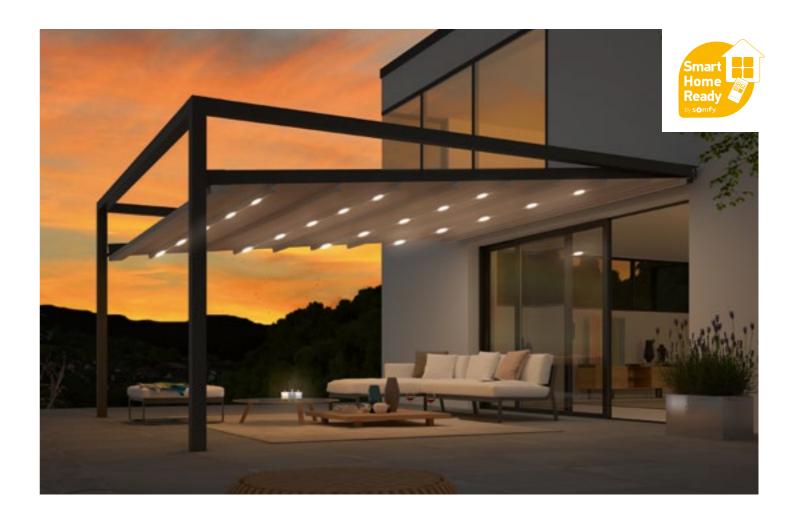

# THE TERRACE FOLDING ROOF FOR SUN, WIND AND RAIN

People are increasingly preferring staying outside, whether at home or as a guest of cafés and restaurants. Where conventional solar protection systems quickly meet their limits, the PERGOLA SUNRAIN terrace folding roof offers protection from the sun, wind and rain. Which means you can enjoy the terrace season much longer.

PERGOLA SUNRAIN Q

Cubic terrace folding roof with lowering system

The PERGOLA SUNRAIN was developed to meet the very highest requirements. It provides protection from sun and rain, and aditionally it can be used even on windy days. Thanks to the PERGOLA SUNRAIN, your terrace or gastronomical outdoor area is mostly independent from the weather.

### **ENJOY THE TERRACE – LONG INTO THE NIGHT**

More and more people are spending long evenings on the terrace. With the dimmable LED lighting integrated seamlessly into the crossbars, the space under your PERGO-LA SUNRAIN Q, L or XL can be illuminated to suit the mood atmospherically. Enjoy cozy evening hours in the open air.