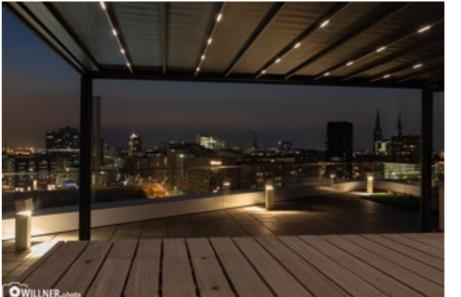

### **ENJOY THE TERRACE – LONG INTO THE NIGHT**

More and more people are spending long evenings on the terrace. With the dimmable LED lighting integrated seamlessly into the crossbars, the space under your PERGO-LA SUNRAIN Q, L or XL can be illuminated to suit the mood atmospherically. Enjoy cozy evening hours in the open air.

### Atmospheric LED lighting as an optional extra:

You can dim the lighting on your terrace as desired using the integrated form-fit LED elements to ensure a pleasant amount of light to suit the mood.