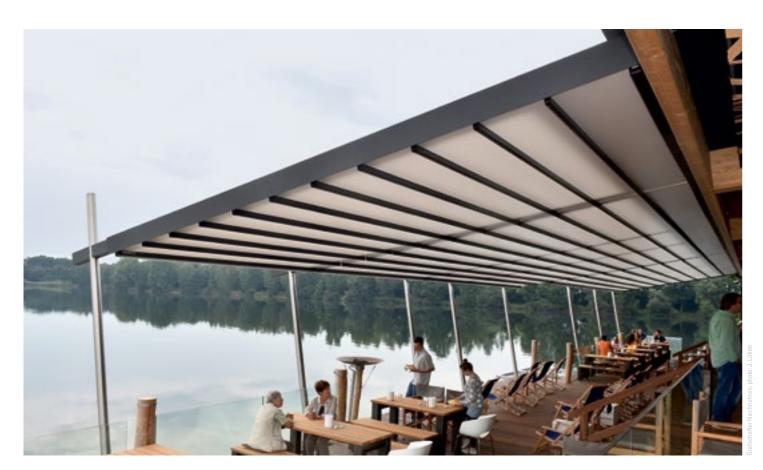

# PLEASANT PROTECTION ON ROOF TERRACES

**PERGOLA SUNRAIN Q**Free-standing

### ALSO FREE-STANDING - THE CUBIC TERRACE FOLDING ROOF

All requirements on modern, timeless design and effective protection from sun, wind and rain are constructively implemented the PERGOLA SUNRAIN Q. The cubic frame can be erected as a free-standing structure or mounted on the wall.