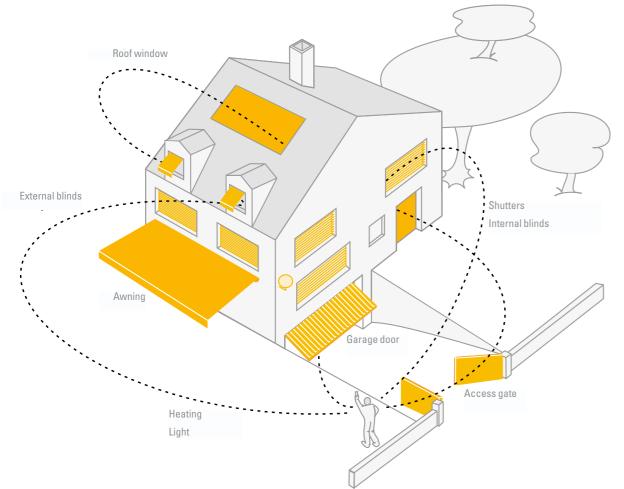

Choose the solution that's right for you and ask your specialist partner for advice on other **smart home solutions**.

Why not integrate your sun and weather protection products into your smart home? After all, you can use the Somfy io radio control to operate your systems with lighting and/or radiant heaters easily by remote control or wall switches. Or even other control options such as a tablet or smartphone.