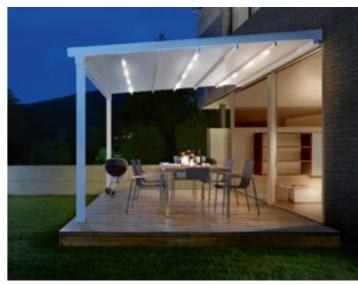

# THE TERRACE FOLDING ROOF FOR SUN, WIND AND RAIN

People are increasingly preferring staying outside, whether at home or as a guest of cafés and restaurants. Where conventional solar protection systems quickly meet their limits, the PERGOLA SUNRAIN terrace folding roof offers protection from the sun, wind and rain. Which means you can enjoy the terrace season much longer.

### **ENJOY THE TERRACE – LONG INTO THE NIGHT**

More and more people are spending long evenings on the terrace. With the dimmable LED lighting integrated seamlessly into the crossbars, the space under your PERGO-LA SUNRAIN Q, L or XL can be illuminated to suit the mood atmospherically. Enjoy cozy evening hours in the open air.

### Atmospheric LED lighting as an optional extra:

You can dim the lighting on your terrace as desired using the integrated form-fit LED elements to ensure a pleasant amount of light to suit the mood.