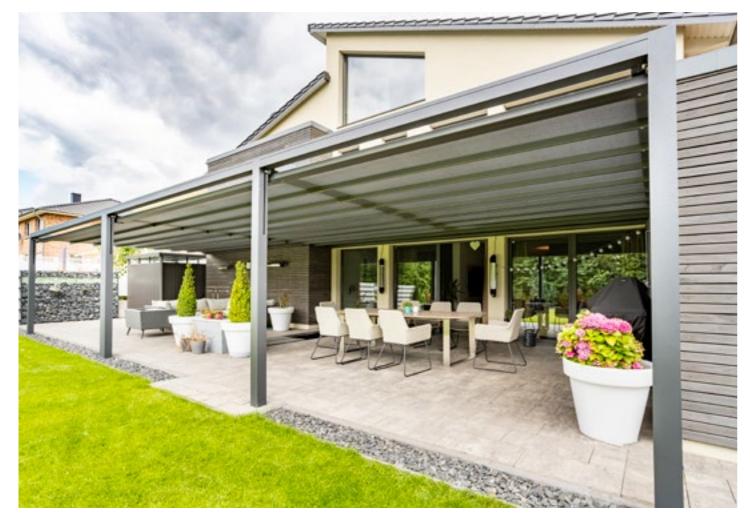

### **Perfect for windy regions**

On many terraces in exposed locations, weather protection systems are frequently subject to extreme strains if

there is too much wind. Terrace folding roofs are the perfect solution to this problem. They are designed so that the taut, extremely resilient fabric withstands the wind and allows rain to run off. The uncompromising construction of the components ensures that the folding roof will have a long life. With a two-field system it is possible to shade terraces of up to 60 m<sup>2</sup>.

### Protection from the sun and rain for large areas

The PERGOLA SUNRAIN L terrace folding roof allows you to protect even large terraces of up to 84.5 m<sup>2</sup> from the sun and rain. The maximum achievable projection is 6.5 m. In onefield systems the maximum width is 5 m, in two field systems 9 m and in three-field systems 13 m.