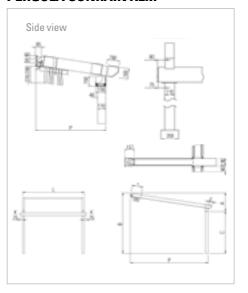

#### **PERGOLA SUNRAIN S**

49 Captain Cook Drive, Caringbah NSW 2229 02 9589 5900 info@abesco.com.au

SUNRAIN is a registered trademark of LEINER GmbH. All LEINER products carry the CE conformity mark. Wind resistance class 3 (corresponds to wind strength 6 and higher). Illustrations may show optional features. Subject to change. Last revised 02.2022.