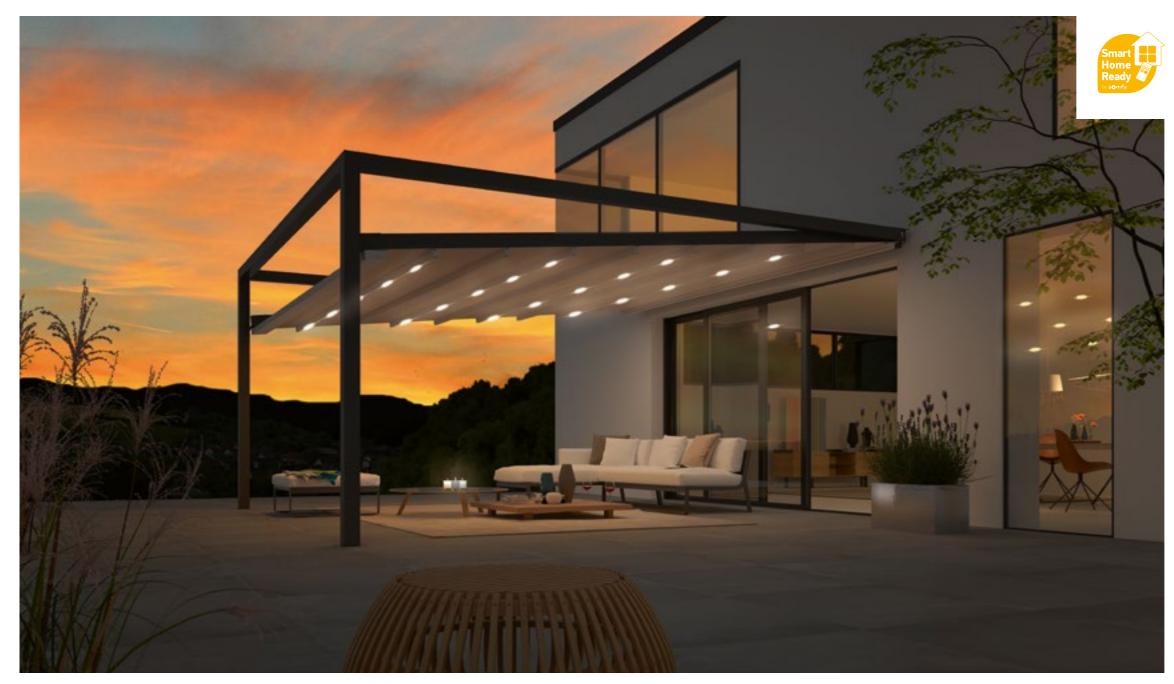

### **ENJOY THE TERRACE – LONG INTO THE NIGHT**

More and more people are spending long evenings on the terrace. With the dimmable LED lighting integrated seamlessly into the crossbars, the space under your PERGO-LA SUNRAIN Q, L or XL can be illuminated to suit the mood atmospherically. Enjoy cozy evening hours in the open air.

### Atmospheric LED lighting as an optional extra:

You can dim the lighting on your terrace as desired using the integrated form-fit LED elements to ensure a pleasant amount of light to suit the mood.

# **SMART HOME READY**A HOME ENTIRELY TO YOUR LIKING

### With "Smart Home Ready by Somfy", you have laid the foundation for your home of the future.

Essentially, you decide how "smartly" you want to control your home or flat. Ideally, you will start by defining the right base that will allow you also to automate your home technology even further at a later date.