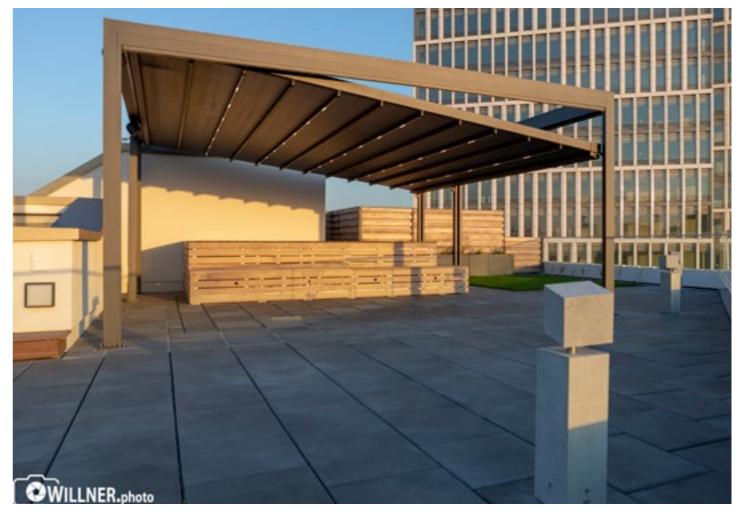

# PLEASANT PROTECTION ON ROOF TERRACES

**PERGOLA SUNRAIN Q**Free-standing

### ALSO FREE-STANDING - THE CUBIC TERRACE FOLDING ROOF

All requirements on modern, timeless design and effective protection from sun, wind and rain are constructively implemented the PERGOLA SUNRAIN Q. The cubic frame can be erected as a free-standing structure or mounted on the wall.

### **Perfect for windy regions**

On many terraces in exposed locations, weather protection systems are frequently subject to extreme strains if

there is too much wind. Terrace folding roofs are the perfect solution to this problem. They are designed so that the taut, extremely resilient fabric withstands the wind and allows rain to run off. The uncompromising construction of the components ensures that the folding roof will have a long life. With a two-field system it is possible to shade terraces of up to 60 m<sup>2</sup>.